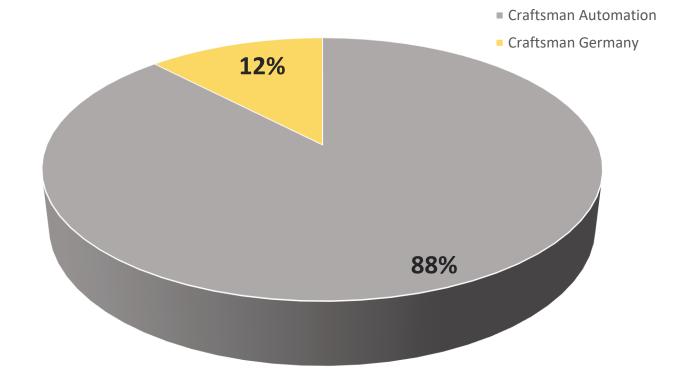

### Acquisition – Craftsman Germany GmbH

Craftsman Germany GmbH, acquired on 22<sup>nd</sup> July 2024 is a wholly owned Subsidiary of Craftsman Automation Limited and it has the following 2 step down Subsidiaries: