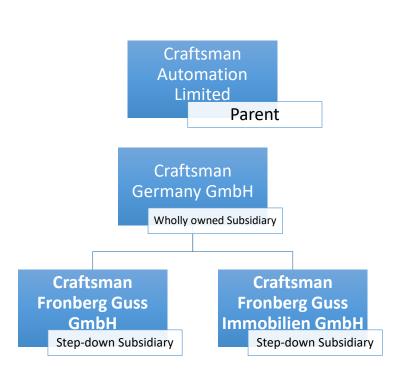

### Acquisition – Craftsman Germany GmbH

Craftsman Germany GmbH, acquired on 22<sup>nd</sup> July 2024 is a wholly owned Subsidiary of Craftsman Automation Limited and it has the following 2 step down Subsidiaries:

#### **Craftsman Fronberg Guss GmbH:**

- Craftsman Fronberg Guss GmbH is the operating company (acquired through asset purchase on 01<sup>st</sup> October 2024) with the following product categories:
  - ➤ Diesel and gas engines Crankcase, Cylinder head, Gear housing, Wheel housing, Integrated front-end, Moulding box and Oil pan
  - ➤ Mechanical engineering Valve housing, Pump housing, Rotor and Cover
  - Cores and Services Chromite Cores and Other Services

#### Craftsman Fronberg Guss Immobilien GmbH (w.e.f 01st October 2024):

The company owns land and building (i.e. factory building, administrative building and other structures required for operations) and rents the same to Craftsman Fronberg Guss GmbH for its operations.