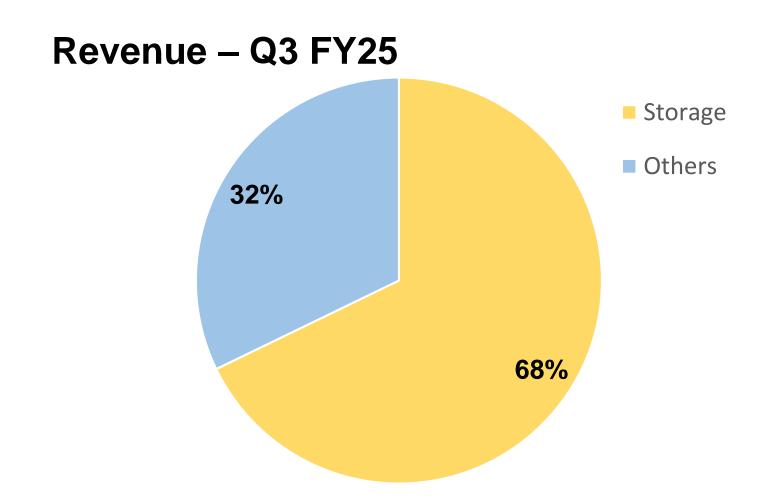

company owns land and building (i.e. factory building, administrative building and other structures required for operations) and rents the same to Craftsman Fronberg Guss GmbH for its operations.

### Powertrain Segment



Craftsman Fronberg Guss GmbH





# Aluminium Segment

For Q3 FY25

(₹ Crores)

|         | Standalone | Consolidated |
|---------|------------|--------------|
| Revenue | 306        | 916          |
| EBIT    | 20         | 72           |
|         |            |              |

#### **Category-wise revenue – Q3 FY25**



#### **Consolidated Revenue – Q3**



### Aluminium Segment

Project – Bhiwadi

#### Status update

- Commenced commercial operations from 31<sup>st</sup> August 2024
- ➤ Currently at ~25% capacity utilisation





# Industrial & Engineering Segment





### **ENGINEERING ADVANTAGE**



www.craftsmanautomation.com

Craftsman Automation Limited

123/4, Sangothipalayam Road, Arasur Post, Coimbatore – 641 407 Tamilnadu, India info@craftsmanautomation.com