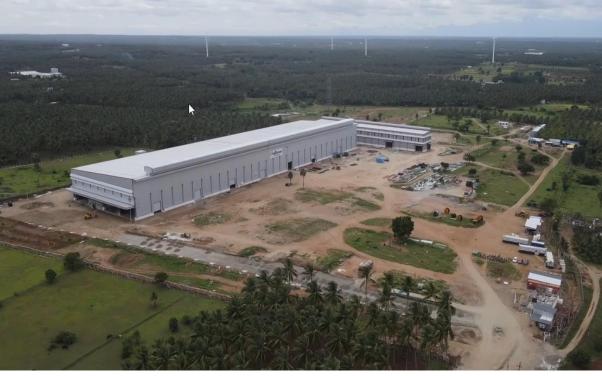

### Aluminium Segment

Project – Bhiwadi

#### Status update

- Commenced commercial operations from 31<sup>st</sup> August 2024
- ➤ Currently at ~25% capacity utilisation