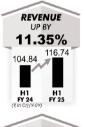

In compliance of Regulation 30 and 47(3) of SEBI (Listing obligation and Disclosure Requirements) Regulation, 2015, we wish to inform you that the Company has published the Un-Audited Financial Results for the Quarter and Half year ended 30<sup>th</sup> September,2024 in The Financial Express (English) and Business Remedies (Hindi) Newspapers both dated 15.11.2024. The copies of the relevant pages of Newspapers are attached herewith.