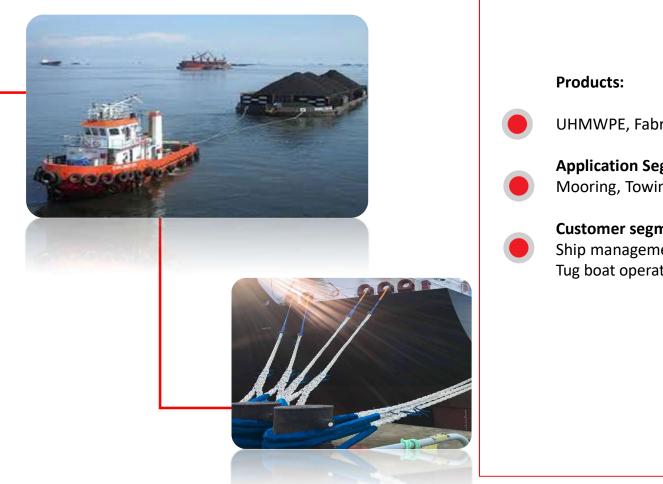

#### VAR business of GTFL

UHMWPE, Fabricated Slings, High Strength Polyolefin (X2)

**Application Segments:** Mooring, Towing, Offshore, Transmission, Defense.

**Customer segments:** Ship management companies, Tug boat operators, Transmission companies etc.