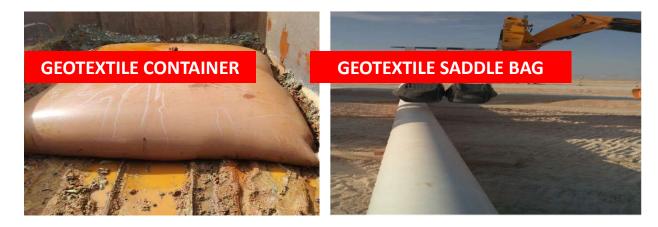

# **Geo Synthetics**

### **Geosynthetics – A Brief Overview**

Geosynthetics are polymer-based materials used in infrastructure solutions for environmental friendliness and lower overall cost

Coastal Protection works for a project