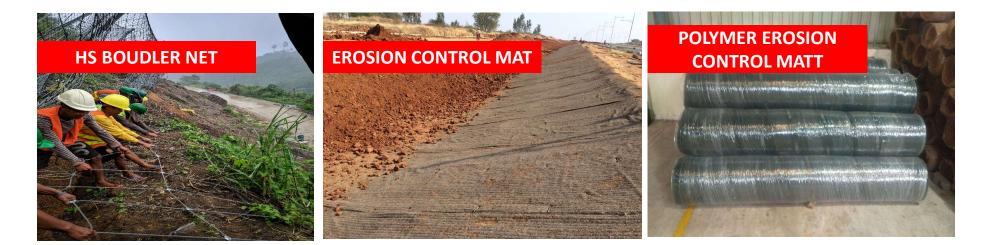

# **Geo Synthetics**

### **Geosynthetics – A Brief Overview**

Geosynthetics are polymer-based materials used in infrastructure solutions for environmental friendliness and lower overall cost

Coastal Protection works for a project