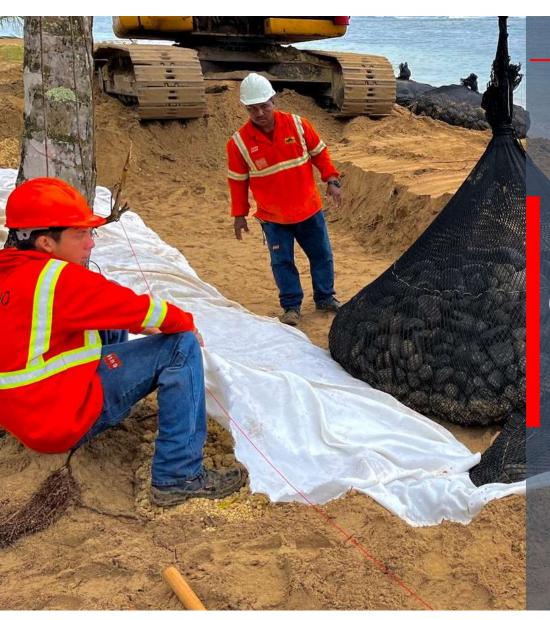

### **Geosynthetics – A Brief Overview**

Geosynthetics are polymer-based materials used in infrastructure solutions for environmental friendliness and lower overall cost

Coastal Protection works for a project

#### **Key Growth Drivers**

Slope Protection

Land fill & lining

**International Business** 

Coastal Protection works for a project in State of Gujarat