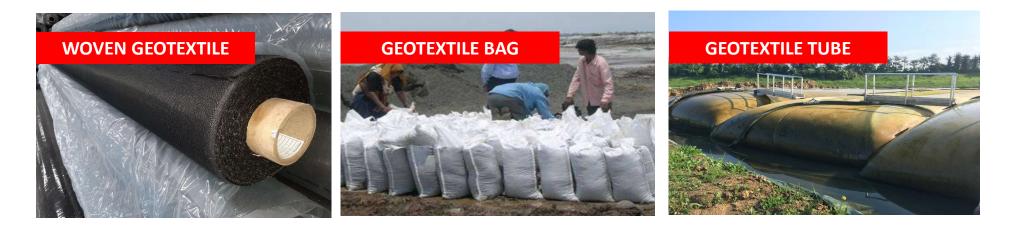

# **Geo Synthetics**

### **Geosynthetics – A Brief Overview**

Geosynthetics are polymer-based materials used in infrastructure solutions for environmental friendliness and lower overall cost

Coastal Protection works for a project