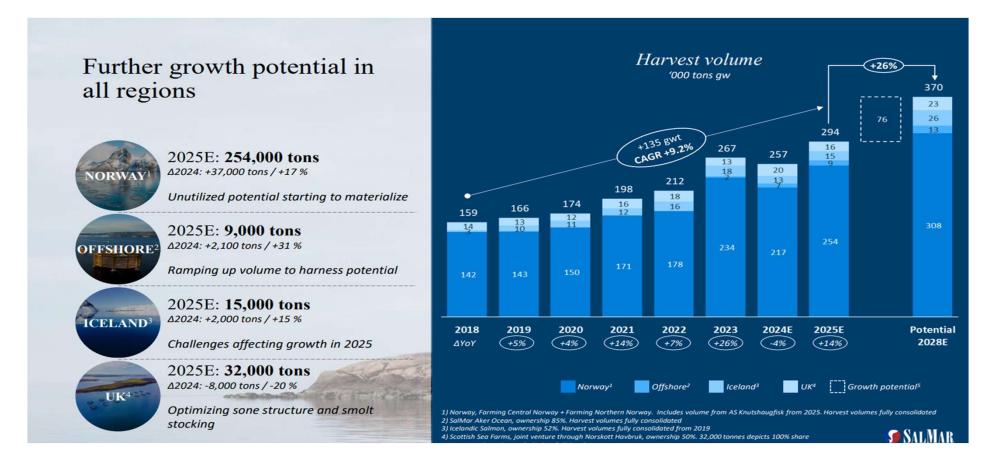

high harvest volumes of 161k GWT, and operational profit of EUR 173 million
- Harvest volume guidance for 2024 maintained at record-high 500k GWT ( $\Delta$  5.3% Y/Y)
- Volume guidance for 2025 at all-time high level of 520k GWT ( $\Delta$  4.0% Y/Y)
  - First step towards next volume milestone of 600k GWT in 2029
  - Strong volume growth of 145k GWT for Mowi globally since 2018 (4.8% CAGR vs industry at 2.7%)
- Price achievement in Q3 impacted by seasonal high industry supply and biological issues in Norway
- Realised blended farming cost EUR/kg 5.72 in Q3, down from EUR/kg 5.84 in Q2 and EUR/kg 6.05 in Q1
- Record profit for Consumer Products and Feed, and record-high Feed volumes
- Quarterly dividend of NOK 1.50 per share

MQWI

#### **Major Players in the industry – Salmar Update**







# Non Salmon

## **Growing aquaculture**





Source- MOWI hand book 2024

### Non Salmon Expansion – GTFL's Solution

# **Expecting Strong Growth New customers added in Species** Barramundi

**Extensive market connect** for improving the customer base in untapped territories



- Sea Bass
- Sea Bream
- Amberjack
- Tilapia





#### **Sports Nets business of GTFL**



Expecting a good growth in F25 and same to continue F26 onwards due to Higher visibility from USA and Europe markets.



# Value Added Ropes

#### VAR business of GTFL



UHMWPE, Fabricated Slings, High Strength Polyolefin (X2)

**Application Segments:** Mooring, Towing, Offshore, Transmission, Defense.

**Customer segments:** Ship management companies, Tug boat operators, Transmission companies etc.





# **Geo Synthe