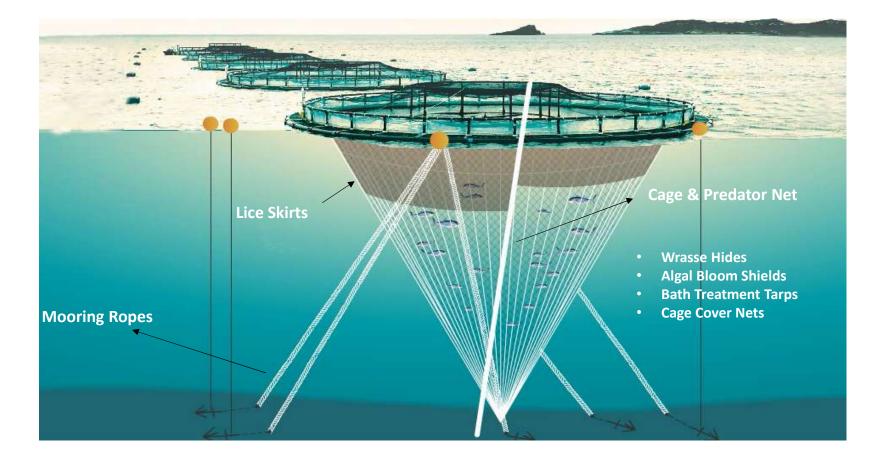

warefibres.com www.garwarefibres.com CIN: L25209MH1976PLC018939

## **Better Ideas in Action**

## Garware Technical Fibres Limited

## About Us

In Top 100 companies and in Top 25 Manufacturing companies in India as per GPTW F24 PAT crossed 200 cr+ , EPS 100 + Continuing the growth journey in F25 with PBT growth of 20% on YoY basis in first half



Pioneer in Technical Textiles



GARWARE

TECHNICAL FIBRES

Present in 75 Countries



28 Patents granted 100 applied



Highly skilled R&D team: 22 scientists,



## Mission

"To Provide innovative, application focused solutions to enhance value of our customers globally"

## **Better Ideas in Action**

## **Our Four Pillars of Value**







# **Business Update**



# GTFL Aquaculture Business

## Holding Salmon Farmer's most Valuable Asset





# Salmon Industry update

#### **Major Players in the industry**

#### Record high revenues, volumes and continued growth Farming volume growth of 145k GWT since 2018 to 520k GWT in 2025E (CAGR 4.8%)



Page 3

Source- MOWI Q3 F24 presentation

- Record-high Q3 2024 revenues of EUR 1.44 billion on all-time high harvest volumes of 161k GWT, and operational profit of EUR 173 million
- Harvest volume guidance for 2024 maintained at record-high 500k GWT ( $\Delta$  5.3% Y/Y)
- Volume guidance for 2025 at all-time high level of 520k GWT ( $\Delta$  4.0% Y/Y)
  - First step towards next volume milestone of 600k GWT in 2029
  - Strong volume growth of 145k GWT for Mowi globally since 2018 (4.8% CAGR vs industry at 2.7%)
- Price achievement in Q3 impacted by seasonal high industry supply and b