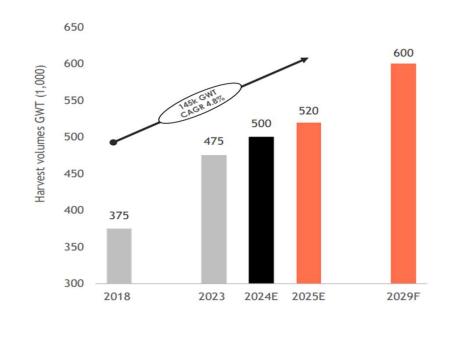

#### Record high revenues, volumes and continued growth Farming volume growth of 145k GWT since 2018 to 520k GWT in 2025E (CAGR 4.8%)

Page 3

Source- MOWI Q3 F24 presentation

- Record-high Q3 2024 revenues of EUR 1.44 billion on all-time high harvest volumes of 161k GWT, and operational profit of EUR 173 million
- Harvest volume guidance for 2024 maintained at record-high 500k GWT ( $\Delta$  5.3% Y/Y)
- Volume guidance for 2025 at all-time high level of 520k GWT ( $\Delta$  4.0% Y/Y)
  - First step towards next volume milestone of 600k GWT in 2029
  - Strong volume growth of 145k GWT for Mowi globally since 2018 (4.8% CAGR vs industry at 2.7%)
- Price achievement in Q3 impacted by seasonal high industry supply and biological issues in Norway
- Realised blended farming cost EUR/kg 5.72 in Q3, down from EUR/kg 5.84 in Q2 and EUR/kg 6.05 in Q1
- Record profit for Consumer Products and Feed, and record-high Feed volumes
- Quarterly dividend of NOK 1.50 per share