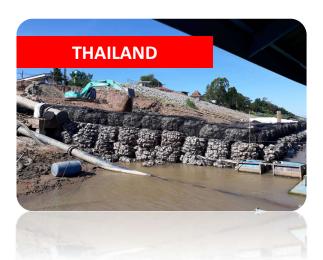

### **Geosynthetics – A Brief Overview**

Geosynthetics are polymer-based materials used in infrastructure solutions for environmental friendliness and lower overall cost

Coastal Protection works for a project

Slope Protection works for a project