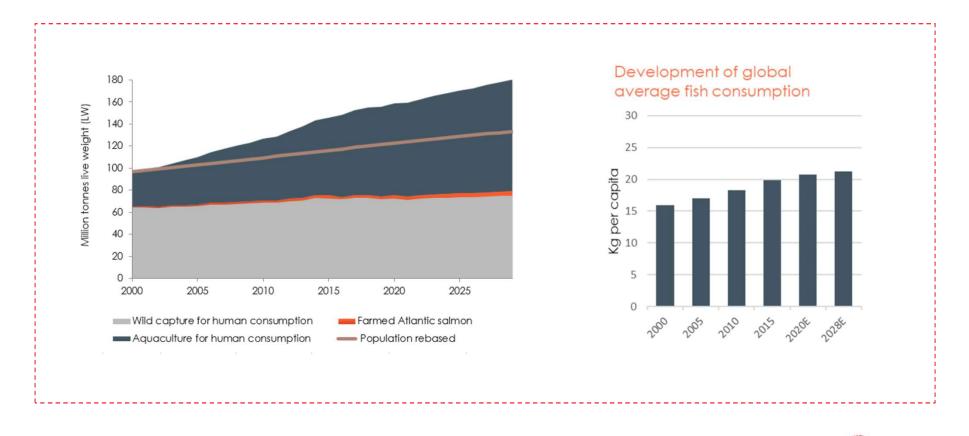

al profit of EUR 173 million
- Harvest volume guidance for 2024 maintained at record-high 500k GWT ( $\Delta$  5.3% Y/Y)
- Volume guidance for 2025 at all-time high level of 520k GWT ( $\Delta$  4.0% Y/Y)
  - First step towards next volume milestone of 600k GWT in 2029
  - Strong volume growth of 145k GWT for Mowi globally since 2018 (4.8% CAGR vs industry at 2.7%)
- Price achievement in Q3 impacted by seasonal high industry supply and biological issues in Norway
- Realised blended farming cost EUR/kg 5.72 in Q3, down from EUR/kg 5.84 in Q2 and EUR/kg 6.05 in Q1
- Record profit for Consumer Products and Feed, and record-high Feed volumes
- Quarterly dividend of NOK 1.50 per share

MQWI

#### **Major Players in the industry – Salmar Update**







# Non Salmon

## **Growing aquaculture**





Source- MOWI hand book 2024

### Non Salmon Expansion – GTFL's Solution

# **Expecting Strong Growth New customers added in Species** Barramundi

**Extensive market connect** for improving the customer base in untapped territories



- Sea Bass
- Sea Bream
- Amberjack
- Tilapia





#### **Sports Nets business of GTFL**



Expecting a good growth in F25 and same to continue F26 onwards due to Higher visibility from USA and Europe markets.



# Value Added Ropes

#### VAR business of GTFL



UHMWPE, Fabricated Slings, High Strength Polyolefin (X2)

**Application Segments:** Mooring, Towing, Offshore, Transmission, Defense.

**Customer segments:** Ship management companies, Tug boat operators, Transmission companies etc.





# **Geo Synthetics**

### **Geosynthetics – A Brief Overview**