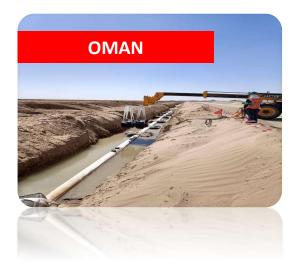

#### **Key Growth Drivers**

Slope Protection

Land fill & lining

**International Business** 

Coastal Protection works for a project in State of Gujarat