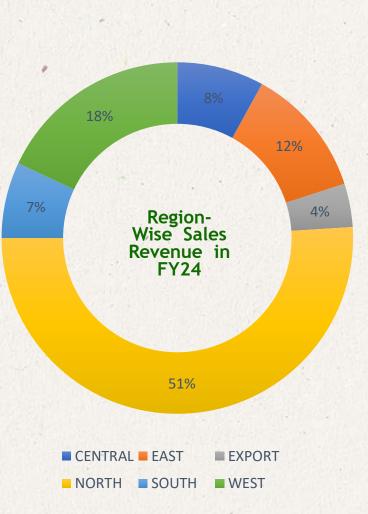

ne 4 with capacity of 1,00,000 tons.
- Enhancement of Pulping Capacity to 150 TPD
- 2023-24
- Completed the expansion of 75 TPH multi fuel boiler unit



## Strategic and Sustainable Revenue Model

## Supplies to State boards: ~40-50% of Revenues

- SIL supplies High-quality watermark paper to various state boards.
- Consolidated demand from all Text-books boards is approximately 5,00,000 TPA of paper
- By supplying ~50-75k TPA to various state boards, SIL boasts of a major market share in this vertical.
- The State Text-book orders are tender driven businesses, these projects are State government funded under Sarva Shiksha Abhiyaan
- Sales to Textbook boards command higher operating margins compared to open market, attributed to higher GSM and lower finishing loss and higher production.





### Open market supplies: ~50-60% of Revenues

- SIL supplies retail traders through its strong Pan- India distribution network with 100+ dealers and three branch offices in Delhi, Chandigarh & Jaipur.
- Out of total sales from Open Market Supplies, -5-10% of sale comes from Rajasthan and Delhi in a Direct sale, to end users, and facilitated by the SIL's employees.
- A variety of paper grades are manufactured for this vertical ,i.e. exercise book paper, Snow white paper, SS Maplitho paper, Ledger paper, Copier paper, Colour printing paper etc.



## **Marquee Clients**

|                                                     | হ<br>হ<br>হ যা জ্যোতির্গায়                                          |                                                  | A REAL PROPERTY OF THE PROPERT | ALMANIT