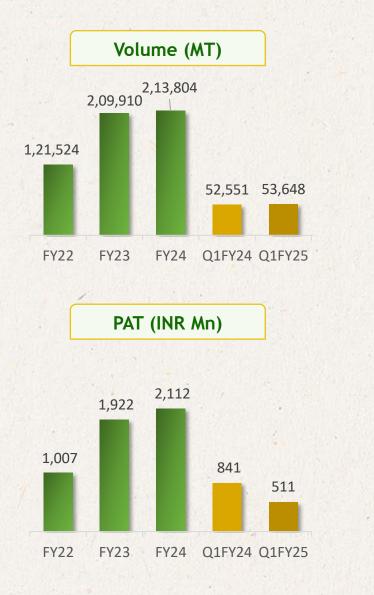

### **Recent Developments**

Satia Industries reported a steady volume of 53,648 MT .

SIL's effective cost control and backward integration initiatives contributed to improved margins.

During Q1FY25, the company has prepaid term loans of INR 192 Mn over.

## Financial Statement Highlights

| Particulars (INR Mn)                                                       | Q1FY25 | Q4FY24 | QoQ          | Q1FY24 | YoY          |
|----------------------------------------------------------------------------|--------|--------|--------------|--------|--------------|
| Revenue from Operations                                                    | 3,994  | 4,306  | -7%          | 4,812  | -17%         |
| Other Income                                                               | 38     | 84     | -55%         | 35     | <b>8</b> %   |
| Total Income                                                               | 4,032  | 4,390  | -8%          | 4,847  | -17%         |
| Expenses                                                                   |        |        |              |        |              |
| Cost of material consumed                                                  | 1,687  | 1,764  | -4%          | 1,984  | -15%         |
| Purchases of traded goods                                                  | 19     | 21     | -11%         | 15     | 27%          |
| Change in inventory of finished goods, stock in trade and work in progress | -72    | 111    | -165%        | -31    | 136%         |
| Employee Benefit Expenses                                                  | 288    | 320    | -10%         | 246    | 17%          |
| Finance Cost                                                               | 66     | 73     | - <b>9</b> % | 78     | -15%         |
| Depreciation & Amortisation                                                | 385    | 471    | -18%         | 326    | <b>18</b> %  |
| Other Expenses                                                             | 965    | 1,182  | -18%         | 1,105  | -13%         |
| Total Expenses                                                             | 3,338  | 3,942  | -15%         | 3,723  | -10%         |
| Profit before Tax                                                          | 694    | 448    | <b>55</b> %  | 1,124  | <b>-38</b> % |
| Current tax                                                                | 214    | 76     | 180%         | 314    | -32%         |
| Deferred Tax                                                               | -31    | -22    | 40%          | -31    | 2%           |
| Profit for the period                                                      | 511    | 394    | <b>30</b> %  | 841    | <b>-39</b> % |
| Earnings per share (not annualised)                                        |        |        |              |        | 1            |
| Basic and Diluted                                                          | 5.11   | 3.94   | 30%          | 8.41   | -39%         |