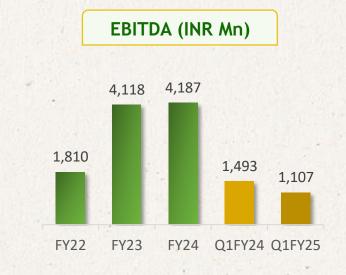

### **Recent Developments**

Satia Industries reported a steady volume of 53,648 MT .

SIL's effective cost control and backward integration initiatives contributed to improved margins.

During Q1FY25, the company has prepaid term loans of INR 192 Mn over.

## Financial Statement Highlights

| Particulars (INR Mn)                                                       | Q1FY25 | Q4FY24 | QoQ          | Q1FY24 | YoY          |
|----------------------------------------------------------------------------|--------|--------|--------------|--------|--------------|
| Revenue from Operations                                                    | 3,994  | 4,306  | -7%          | 4,812  | -17%         |
| Other Income                                                               | 38     | 84     | -55%         | 35     | <b>8</b> %   |
| Total Income                                                               | 4,032  | 4,390  | -8%          | 4,847  | -17%         |
| Expenses                                                                   |        |        |              |        |              |
| Cost of material consumed                                                  | 1,687  | 1,764  | -4%          | 1,984  | -15%         |
| Purchases of traded goods                                                  | 19     | 21     | -11%         | 15     | 27%          |
| Change in inventory of finished goods, stock in trade and work in progress | -72    | 111    | -165%        | -31    | 136%         |
| Employee Benefit Expenses                                                  | 288    | 320    | -10%         | 246    | 17%          |
| Finance Cost                                                               | 66     | 73     | - <b>9</b> % | 78     | -15%         |
| Depreciation & Amortisation                                                | 385    | 471    | -18%         | 326    | <b>18</b> %  |
| Other Expenses                                                             | 965    | 1,182  | -18%         | 1,105  | -13%         |
| Total Expenses                                                             | 3,338  | 3,942  | -15%         | 3,723  | -10%         |
| Profit before Tax                                                          | 694    | 448    | <b>55</b> %  | 1,124  | <b>-38</b> % |
| Current tax                                                                | 214    | 76     | 180%         | 314    | -32%         |
| Deferred Tax                                                               | -31    | -22    | 40%          | -31    | 2%           |
| Profit for the period                                                      | 511    | 394    | <b>30</b> %  | 841    | <b>-39</b> % |
| Earnings per share (not annualised)                                        |        |        |              |        | 1            |
| Basic and Diluted                                                          | 5.11   | 3.94   | 30%          | 8.41   | -39%         |