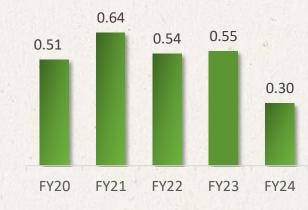

## **Key Performance Indicators**

**EPS (INR)** 

21.12

8.41

5.11

Q1FY24 Q1FY25

19.22

**FY23** 

10.07

**FY22** 

Net Debt:Equity (x)

Investor Presentation | August 2024

FY24

SATIA INDUSTRIES LIMITED

AN ISO 9001, 14001 & 45001 COMPANY