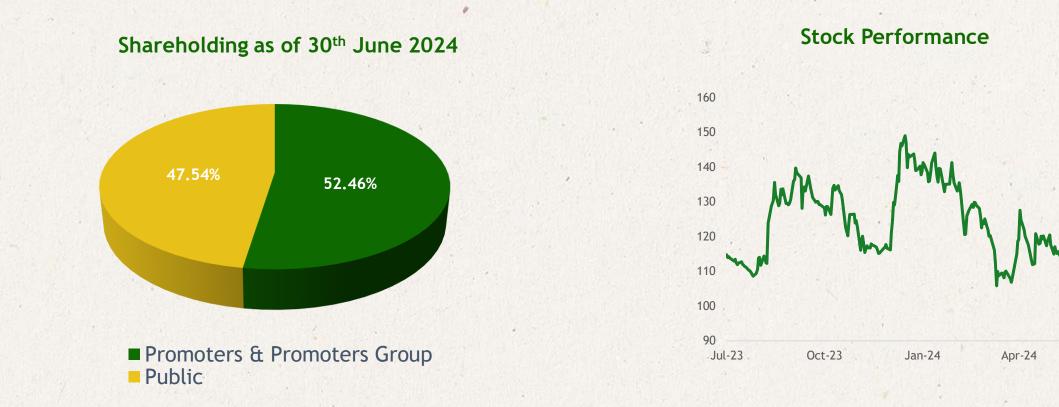

| 694    | 448    | <b>55</b> %  | 1,124  | <b>-38</b> % |
| Current tax                                                                | 214    | 76     | 180%         | 314    | -32%         |
| Deferred Tax                                                               | -31    | -22    | 40%          | -31    | 2%           |
| Profit for the period                                                      | 511    | 394    | <b>30</b> %  | 841    | <b>-39</b> % |
| Earnings per share (not annualised)                                        |        |        |              |        | 1            |
| Basic and Diluted                                                          | 5.11   | 3.94   | 30%          | 8.41   | -39%         |



### **Capital Market Indicators**



Jul-24



# Thank You

For further information on the Company, please visit <u>www.satiagroup.com</u>



Rachit Nagpal (CFO) Satia Industries Limited rachit@satiagroup.com P: +01633-262001



Runjhun Jain /Nikita Atri EY LLP runjhun.jain1@in.ey.com/ nikita.atri@in.ey.com M: + 91 9820720993/8600363914