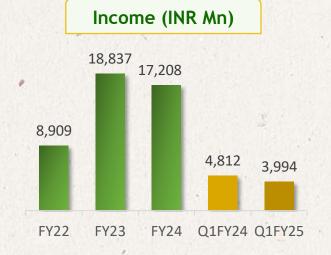

### **Recent Developments**

Satia Industries reported a steady volume of 53,648 MT .

SIL's effective cost control and backward integration initiatives contributed to improved margins.

During Q1FY25, the company has prepaid term loans of INR 192 Mn over.

## Financial Statement Highlights

| Particulars (INR Mn)                                                       | Q1FY25 | Q4FY24 | QoQ          | Q1FY24 | YoY          |
|----------------------------------------------------------------------------|--------|--------|--------------|--------|--------------|
| Revenue from Operations                                                    | 3,994  | 4,306  | -7%          | 4,812  | -17%         |
| Other Income                                                               | 38     | 84     | -55%         | 35     | <b>8</b> %   |
| Total Income                                                               | 4,032  | 4,390  | -8%          | 4,847  | -17%         |
| Expenses                                                                   |        |        |              |        |              |
| Cost of material consumed                                                  | 1,687  | 1,764  | -4%          | 1,984  | -15%         |
| Purchases of traded goods                                                  | 19     | 21     | -11%         | 15     | 27%          |
| Change in inventory of finished goods, stock in trade and work in progress | -72    | 111    | -165%        | -31    | 136%         |
| Employee Benefit Expenses                                                  | 288    | 320    | -10%         | 246    | 17%          |
| Finance Cost                                                               | 66     | 73     | - <b>9</b> % | 78     | -15%         |
| Depreciation & Amortisation                                                | 385    | 471    | -18%         | 326    | <b>18</b> %  |
| Other Expenses                                                             | 965    | 1,182  | -18%         | 1,105  | -13%         |
| Total Expenses                                                             | 3,338  | 3,942  | -15%         | 3,723  | -10%         |
| Profit before Tax                                                          | 694    | 448    | <b>55</b> %  | 1,124  | <b>-38</b> % |
| Current tax                                                                | 214    | 76     | 180%         | 314    | -32%         |
| Deferred Tax                                                               | -31    | -22    | 40%          | -31    | 2%           |
| Profit for the period                                                      | 511    | 394    | <b>30</b> %  | 841    | <b>-39</b> % |
| Earnings per share (not annualised)                                        |        |        |              |        | 1            |
| Basic and Diluted                                                          | 5.11   | 3.94   | 30%          | 8.41   | -39%         |