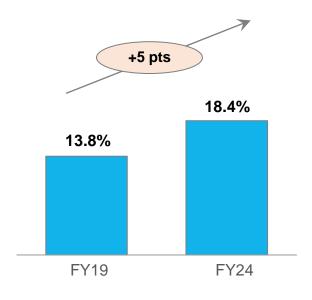

## ROE

<sup>1.</sup> Driven by gains from SEL and Susten, offset by Trucks and Buses impairment