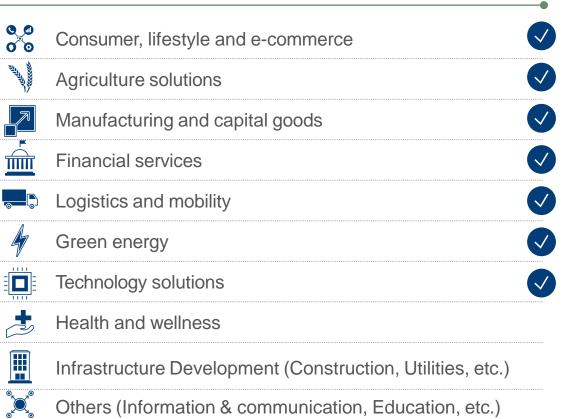

et Cash Generated**

Post Capex and Investments FY22-24

Auto Farm Services

Rs 4,411 Cr Rs 6,376 Cr Rs 6,916 Cr

## We have Delivered on Financial Commitments



## ROE



<sup>1.</sup> Driven by gains from SEL and Susten, offset by Trucks and Buses impairment

# **Transformation Journey**

**FY21** 

**Capital Allocation** 

FY22 - FY24

Pivot to Growth

**FY25 - FY30** 

## **Deliver Scale**

Capitalize on Market Leadership

Unlock full potential

5X growth challenge

Disciplined capital allocation

# **Strategic Imperatives**

**Capitalize on Market Leadership** 

#### **Unlock Full Potential**

**5x Challenge** 

# AUTO & FARM SPORT UTILITY VEHICLES malhindra LCVs, Trucks & Buses malhindra ractors malhindra Farm International





## We Play in 70% of Indian GDP Growth



## Sectors



## Sector contribution to GDP growth (\$ Bn)





## **Growth Drivers**

### **Capitalize on Market Leadership**

### **Unlock Full Potential**

## **5x Challenge**

**AUTO** 

ICE Momentum
Best in Class EV
Strength in CV
International

FARM

India Fortress
Farm Machinery
International

#### FINANCE

Asset Quality
Diversification
Digital Transformation

#### TECH M

Large Account Growth

Margin Expansion

New Age Offerings

#### **GROWTH GEMS**

Brand and Trust
Underlying Market Expansion
Focused Growth Strategy
M&A and Partnerships

# **One New Opportunity**

Strong Right to Win

Meaningful Potential

Market-leading Returns

Ability to Execute

## **Viksit Bharat Accelerator**

Make in India for the World

# Who we are



## **Key Enablers : Talent**

## **Leadership Pipeline**

76%+ ne