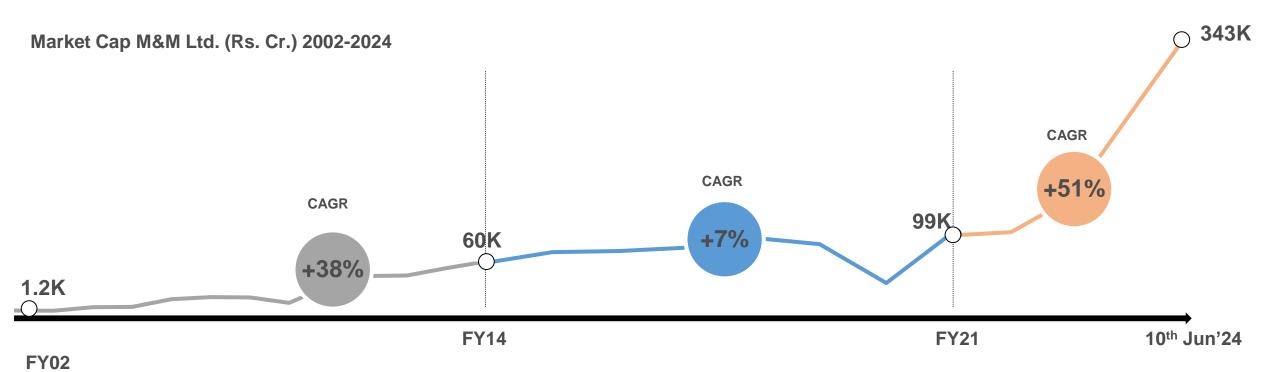

### **History of Value Creation: Market Cap**

M&M is the best performing stock in the NIFTY 50 from 2002-2024: TSR of 29%