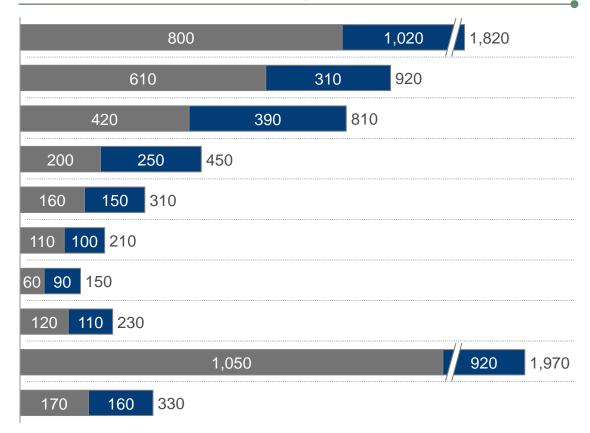

FY22-24

Auto Farm Services

Rs 4,411 Cr Rs 6,376 Cr Rs 6,916 Cr

## We have Delivered on Financial Commitments



## ROE



<sup>1.</sup> Driven by gains from SEL and Susten, offset by Trucks and Buses impairment

# **Transformation Journey**

**FY21** 

**Capital Allocation** 

FY22 - FY24

Pivot to Growth

**FY25 - FY30** 

## **Deliver Scale**

Capitalize on Market Leadership

Unlock full potential

5X growth challenge

Disciplined capital allocation

# **Strategic Imperatives**

**Capitalize on Market Leadership** 

#### **Unlock Full Potential**

**5x Challenge** 

# AUTO & FARM SPORT UTILITY VEHICLES malhindra LCVs, Trucks & Buses malhindra ractors malhindra Farm International





## We Play in 70% of Indian GDP Growth



## Sectors



## Sector contribution to GDP growth (\$ Bn)





## **Growth Drivers**

### **Capitalize on Market Leadership**

### **Unlock Full Potential**

## **5x Challenge**

**AUTO** 

ICE Momentum
Best in Class EV
Strength in CV
International

FARM

India Fortress
Farm Machinery
International

#### FINANCE

Asset Quality
Diversification
Digital Transformation

#### TECH M

Large Account Growth

Margin Expansion

New Age Offerings

#### **GROWTH GEMS**

Brand and Trust
Underlying Market Expansion
Focused Growth Strategy
M&A and Partnerships

# **One New Opportunity**

Strong Right to Win

Meaningful Potential

Market-leading Returns

Ability to Execute

## **Viksit Bharat Accelerator**

Make in India for the World

# Who we are



## **Key Enablers : Talent**

## **Leadership Pipeline**

76%+ new Group Executive Board

**16/21** joined in las