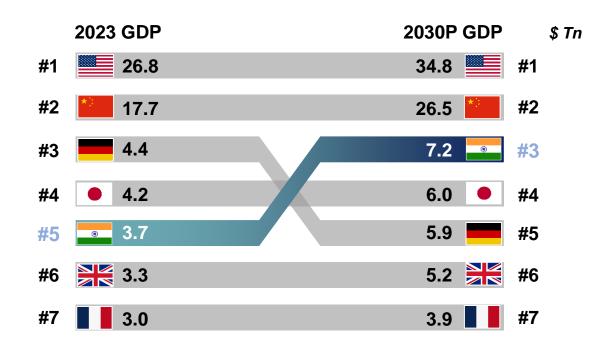

# India Opportunity: Rare moment in the History of a Nation

India

will add as much as

**EU** to the Global GDP by 2030