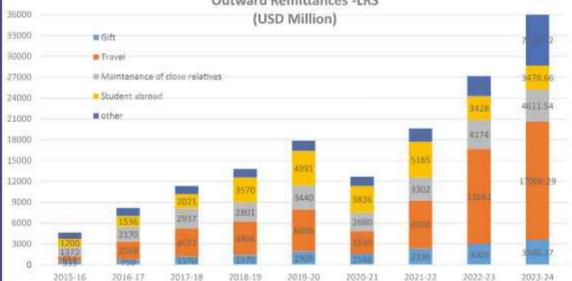

yers in this and FFMC.
- This segment deals only Leisure segment deals with Currency Notes, Travel Cards, Dds & Tts.
  - Customers are often individual travellers, and group trevellers to name a few.
- snotestinegro
- > Customers here are travellers.
- Corporate segment >Student segment deal > This segment caters to deals with Currency the Foreign currency. Propel cards, and, outward for corporate remittances / FDD's for remittances. with Foreign currency, propeld cerds, outward remittances / FDD's for university fees / personal comonses
  - business travellers, > Student segment caters professionals and MICE to the millionnials travelling abroad for studies.
- > The segment calers to tour remittances, vise feas, film shooting, educational fie up's etc.

#### **Outward Remittances -LRS**



#### Source -RBI Website

## **OUR PERFORMANCE IN FY 2023-24**

in Lacs

| Particulars               | Q         | Qz          | $Q_3$       | Q <sub>4</sub> |
|---------------------------|-----------|-------------|-------------|----------------|
| Revenue from<br>Operation | 97,489,30 | 1,11,394.94 | 1,13,327.70 | 93,774.49      |
| Other Income              | 19.12     | 19.58       | 26.07       | 30.57          |
| Total Income              | 97,508.42 | 1,11,414.52 | 1,13,353.77 | 93,805.06      |
| Total Expenses            | 97,274.84 | 1,10907.09  | 1,12,786.39 | 93,293.24      |
| Profit Before tax         | 233.58    | 507.43      | 567.38      | 511.82         |
| Tax expense               | 60.00     | 125.63      | 142.37      | 186.47         |
| Profit After Tax          |