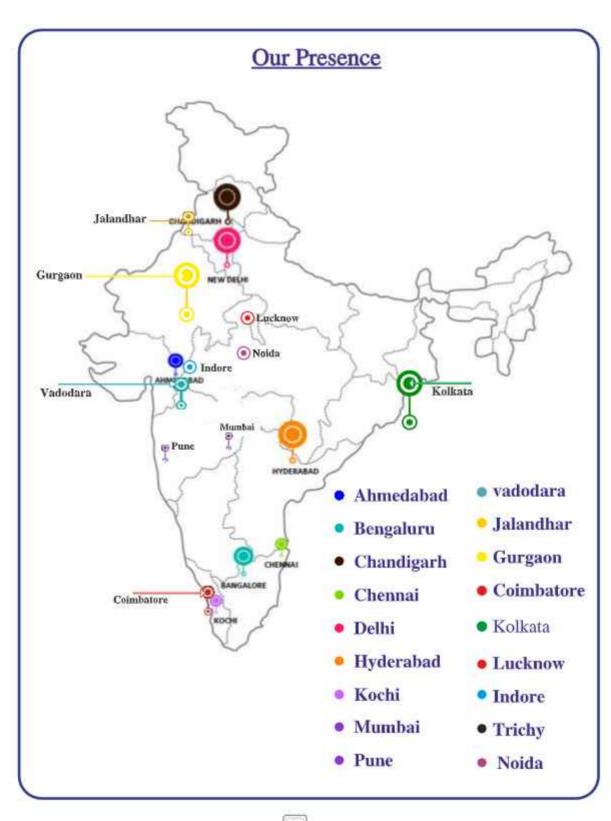

Prithvi Exchange's geographic footprint is strategically placed in key 10 cities across India. Plans are afloat to expand its network in foreign countries shortly. With an experienced team of industry stalwarts and backed by cutting edge technological platform, we take pride in extending superior experience to Leisure and Business Travelers, Students and others travelling overseas for their foreign exchange requirements