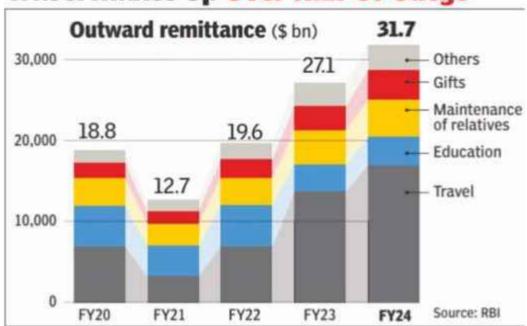

in FY2024, emerging as the country's primary source of remittance outflow. The heightened interest in foreign travel among Indians can be linked to the increase in disposable income and the growth of the middle class. The VISA free entry to Thailand, Malaysia and Singapore has further accelerated the boom.

Overseas education is no longer the second largest contributor in the forex spending. In the Covid era, education accounted for 30% of the total remittances primarily due to subdued travel. Soon after travel restrictions were lifted, overseas education spending took a downturn which amounts to \$3.47 billion from \$3.42 billion in the previous year. This position is taken up by the expenditure on maintenance of relatives abroad which increased from \$4.17 billion to \$4.61 billion.





Source: The Economic Times May 22, 2024

## OUTWARD REMITTANCES UNDER THE LIBERALISED REMITTANCE SCHEME (LRS) FOR RESIDENT INDIVIDUALS

|                                     |          | (US \$ Million |                   |
|-------------------------------------|----------|----------------|-------------------|
| Item                                | 2023-24  | 2022-23        | % Change<br>Y-o-Y |
| 1 Outward Remittances under the LRS | 31735.74 | 27140.65       | 16.93             |
| 1.1 Deposit                         | 916.45   | 1011.07        | -9.36             |
| 1.2 Purchase of immovable property  | 242.51   | 188.73         | 28.50             |
| 1.3 Investment in equity/debt       | 1510.89  | 1256.15        | 20.28             |
| 1.4 Gift                            | 3580.2