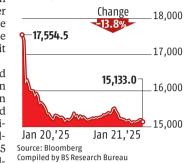

# **Valuation woes negate** Q3 positives for Dixon

Shares slump 14%, prompting analysts to maintain cautious stance

TANMAY TIWARY & RAM PRASAD SAHU New Delhi/Mumbai, 21 January

he stock of India's largest listed electronics manufacturing service (EMS) company, Dixon Technologies (India), shed 13.8 per cent at close on Tuesday. While its results for the third quarter of the current financial year (Q3FY25) were a mixed bag, concerns on execution, dilution of returns profile. and demanding valuations weighed on the stock price. About half of the analysts tracking the stock have a "sell" or a "hold" rating.

Even as revenues and operating profits for the company in Q3 were better than estimates, it disappointed on the margins and profit fronts. Revenues and operating profits for the EMS major more than doubled over the year-ago quarter and beat analyst estimates. While revenues rose by 117 per cent, the company reported operating profit growth of 112 per cent.

ing machines during the festive sea-

THE BIG PLUNGE Dixon Technologies (India) (Share price in ₹)

son. Even though the top line growth was strong, operating profit margin at 3.7 per cent was slightly lower than Street estimates. Net profit too came in below estimates due to higher depreciation/amortisation and increased minority interest (Q3 was the first full quarter after Ismartu consolidation).