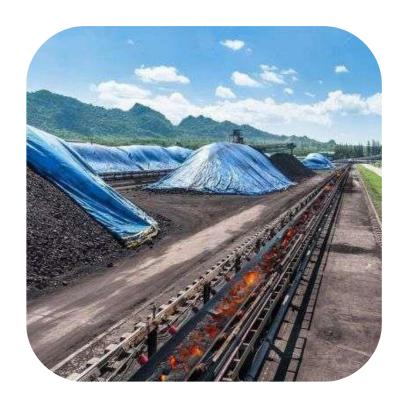

#### **Heat Resistant Conveyor Belts**

Heat resistant conveyor belts are engineered to excel in challenging high-temperature environments, ensuring uninterrupted material transportation even in extreme conditions. Withstanding temperatures up to 120°C, these belts maintain exceptional performance and durability, minimizing downtime and maintenance expenses. Industries like steel, cement, and foundries heavily rely on them to handle hot materials efficiently over extended distances, making them indispensable for continuous bulk material conveying in extreme heat scenarios.

#### **Fire Resistant Conveyor Belts**

Fire-resistant conveyor belts are essential for safety, effectively mitigating fire hazards by withstanding high temperatures and limiting flame spread. They ensure personnel safety, protect assets, and comply with regulations across industries handling flammable materials or operating in high-temperature environments.