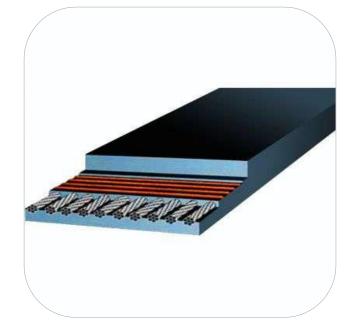

#### **Steel Cord Conveyor Belts**

Steel Cord Conveyor Belts stand as the pinnacle of strength and reliability in material transportation, engineered with precision to tackle the toughest industrial challenges. Embedded with steel cords, these belts offer unrivaled tensile strength, ensuring stability and safe conveying of heavy loads. With minimal elongation and superior adaptability, they find applications across diverse industries, from coal mining to chemical plants. Advanced features like superior adhesion properties and abrasion-resistant covers contribute to their durability and efficiency while customization options cater to specific operational needs. Moreover, manufacturers like SCBL prioritize environmental responsibility, designing belts with eco-friendly materials and processes, reflecting a commitment to sustainable practices in modern manufacturing.