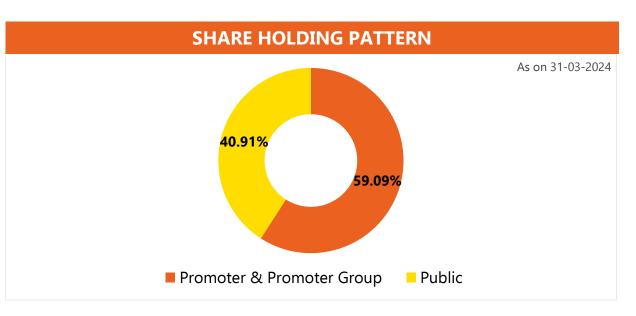

ng production enhancement. Few machinery order placed recently.



With this frame work, the development of Customer Base relating to all segments like Power, Steel, Ports etc, is vital for comprehensive advancement & inclusive growth.



| NSE: SOMICONVEY ISIN: INE323J01019 |                  |  |  |  |  |
|------------------------------------|------------------|--|--|--|--|
|                                    | As on 30-05-2024 |  |  |  |  |
| Share Price (₹)                    | 135.70           |  |  |  |  |
| Market Capitalization (₹ Cr)       | 159.85           |  |  |  |  |
| No. of Shares Outstanding          | 1,17,79,656      |  |  |  |  |
| Face Value (₹)                     | 10               |  |  |  |  |
| 52 week High-Low (₹)               | 156 – 49.60      |  |  |  |  |





Source - NSE