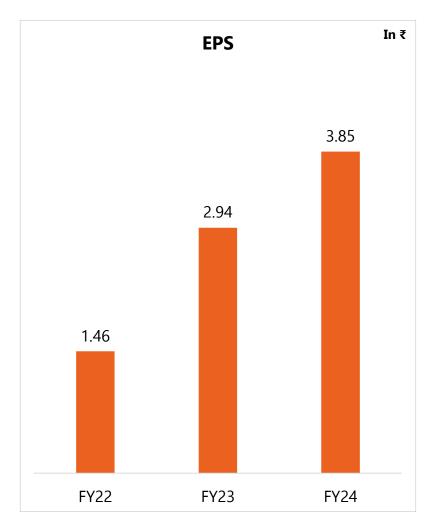

## **Profit & Loss Statement**

In ₹ Cr

| Particulars                          | FY24   | FY23  | FY22   |
|--------------------------------------|--------|-------|--------|
| Revenue From Operations              | 102.11 | 93.73 | 57.23  |
| Other Income                         | 0.31   | 0.20  | 0.33   |
| Total Income                         | 102.42 | 93.93 | 57.56  |
| Expenses                             |        |       |        |
| Raw Material costs                   | 77.61  | 72.05 | 41.42  |
| Employee Cost                        | 3.90   | 3.60  | 3.09   |
| Other Expenses                       | 11.85  | 10.28 | 6.39   |
| Total Expenditure                    | 93.36  | 85.93 | 50.90  |
| EBIDTA                               | 8.75   | 8.00  | 6.66   |
| EBIDTA Margin (%)                    | 8.57%  | 8.52% | 11.57% |
| Interest                             | 1.79   | 2.71  | 3.11   |
| Depreciation                         | 1.17   | 1.01  | 0.98   |
| РВТ                                  | 6.10   | 4.27  | 2.57   |
| TAX Expense (Including Deferred Tax) | 1.55   | 0.81  | 0.86   |
| PAT                                  | 4.55   | 3.47  | 1.72   |
| Other Comprehensive Income           | 0.00   | -0.11 | 0.00   |
| Net Profit                           | 4.55   | 3.36  | 1.72   |
| Net Profit Margin (%)                | 4.45   | 3.57% | 2.98%  |