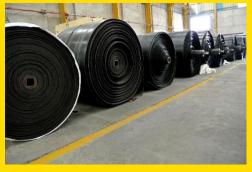

# **Exploring SCBL's Product Portfolio**

## **General Purpose Conveyor Belts M24 Grade**

The M-24 grade conveyor belt by SCBL is renowned for its durability and strength, making it a go-to choice for heavy-duty applications across industries like mining, construction, and cement plants. Made of synthetic rubber with fabric reinforcement, it boasts high tensile strength and excellent abrasion resistance.

#### **Steel Cord Conveyor Belts**

Steel Cord Conveyor Belts stand as the pinnacle of strength and reliability in material transportation, engineered with precision to tackle the toughest industrial challenges. Embedded with steel cords, these belts offer unrivaled tensile strength, ensuring stability and safe conveying of heavy loads. With minimal elongation and superior adaptability, they find applications across diverse industries, from coal mining to chemical plants. Advanced features like superior adhesion properties and abrasion-resistant covers contribute to their durability and efficiency while customization options cater to specific operational needs. Moreover, manufacturers like SCBL prioritize environmental responsibility, designing belts with eco-friendly materials and processes, reflecting a commitment to sustainable practices in modern manufacturing.