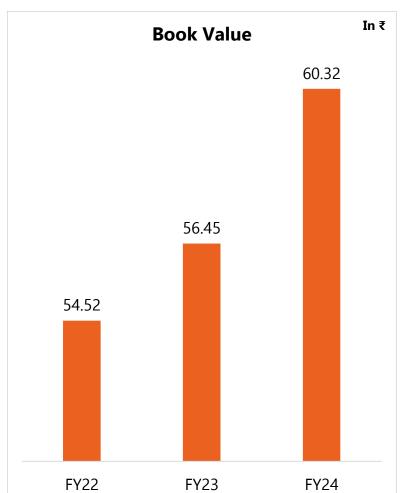

# **Key Financial Highlights**

## **Profit & Loss Statement**

In ₹ Cr

| Particulars                          | FY24   | FY23  | FY22   |
|--------------------------------------|--------|-------|--------|
| Revenue From Operations              | 102.11 | 93.73 | 57.23  |
| Other Income                         | 0.31   | 0.20  | 0.33   |
| Total Income                         | 102.42 | 93.93 | 57.56  |
| Expenses                             |        |       |        |
| Raw Material costs                   | 77.61  | 72.05 | 41.42  |
| Employee Cost                        | 3.90   | 3.60  | 3.09   |
| Other Expenses                       | 11.85  | 10.28 | 6.39   |
| Total Expenditure                    | 93.36  | 85.93 | 50.90  |
| EBIDTA                               | 8.75   | 8.00  | 6.66   |
| EBIDTA Margin (%)                    | 8.57%  | 8.52% | 11.57% |
| Interest                             | 1.79   | 2.71  | 3.11   |
| Depreciation                         | 1.17   | 1.01  | 0.98   |
| РВТ                                  | 6.10   | 4.27  | 2.57   |
| TAX Expense (Including Deferred Tax) | 1.55   | 0.81  | 0.86   |
| PAT                                  | 4.55   | 3.47  | 1.72   |
| Other Comprehensive Income           | 0.00   | -0.11 | 0.00   |
| Net Profit                           | 4.55   | 3.36  | 1.72   |
| Net Profit Margin (%)                | 4.45   | 3.57% | 2.98%  |