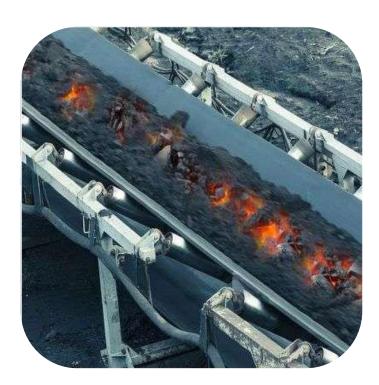

#### **Fire Resistant Conveyor Belts**

Fire-resistant conveyor belts are essential for safety, effectively mitigating fire hazards by withstanding high temperatures and limiting flame spread. They ensure personnel safety, protect assets, and comply with regulations across industries handling flammable materials or operating in high-temperature environments.