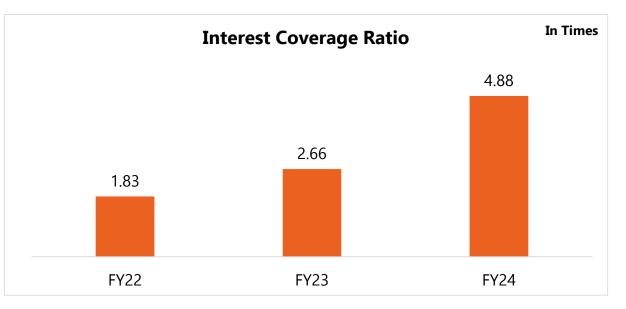

## **Profit & Loss Statement**

In ₹ Cr

| Particulars                          | FY24   | FY23  | FY22   |
|--------------------------------------|--------|-------|--------|
| Revenue From Operations              | 102.11 | 93.73 | 57.23  |
| Other Income                         | 0.31   | 0.20  | 0.33   |
| Total Income                         | 102.42 | 93.93 | 57.56  |
| Expenses                             |        |       |        |
| Raw Material costs                   | 77.61  | 72.05 | 41.42  |
| Employee Cost                        | 3.90   | 3.60  | 3.09   |
| Other Expenses                       | 11.85  | 10.28 | 6.39   |
| Total Expenditure                    | 93.36  | 85.93 | 50.90  |
| EBIDTA                               | 8.75   | 8.00  | 6.66   |
| EBIDTA Margin (%)                    | 8.57%  | 8.52% | 11.57% |
| Interest                             | 1.79   | 2.71  | 3.11   |
| Depreciation                         | 1.17   | 1.01  | 0.98   |
| РВТ                                  | 6.10   | 4.27  | 2.57   |
| TAX Expense (Including Deferred Tax) | 1.55   | 0.81  | 0.86   |
| PAT                                  | 4.55   | 3.47  | 1.72   |
| Other Comprehensive Income           | 0.00   | -0.11 | 0.00   |
| Net Profit                           | 4.55   | 3.36  | 1.72   |
| Net Profit Margin (%)                | 4.45   | 3.57% | 2.98%  |