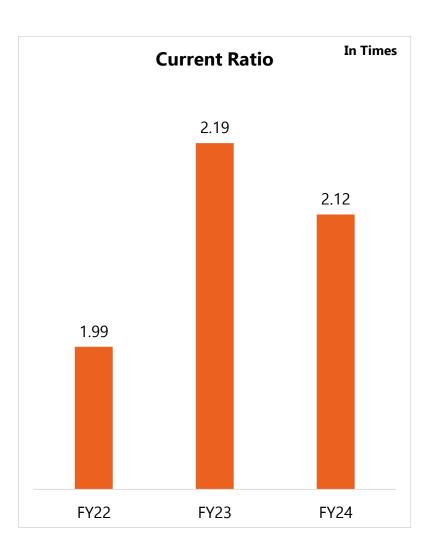

# **Key Financial Highlights**

## **Profit & Loss Statement**

In ₹ Cr

| Particulars                          | FY24   | FY23  | FY22   |
|--------------------------------------|--------|-------|--------|
| Revenue From Operations              | 102.11 | 93.73 | 57.23  |
| Other Income                         | 0.31   | 0.20  | 0.33   |
| Total Income                         | 102.42 | 93.93 | 57.56  |
| Expenses                             |        |       |        |
| Raw Material costs                   | 77.61  | 72.05 | 41.42  |
| Employee Cost                        | 3.90   | 3.60  | 3.09   |
| Other Expenses                       | 11.85  | 10.28 | 6.39   |
| Total Expenditure                    | 93.36  | 85.93 | 50.90  |
| EBIDTA                               | 8.75   | 8.00  | 6.66   |
| EBIDTA Margin (%)                    | 8.57%  | 8.52% | 11.57% |
| Interest                             | 1.79   | 2.71  | 3.11   |
| Depreciation                         | 1.17   | 1.01  | 0.98   |
| РВТ                                  | 6.10   | 4.27  | 2.57   |
| TAX Expense (Including Deferred Tax) | 1.55   | 0.81  | 0.86   |
| PAT                                  | 4.55   | 3.47  | 1.72   |
| Other Comprehensive Income           | 0.00   | -0.11 | 0.00   |
| Net Profit                           | 4.55   | 3.36  | 1.72   |
| Net Profit Margin (%)                | 4.45   | 3.57% | 2.98%  |