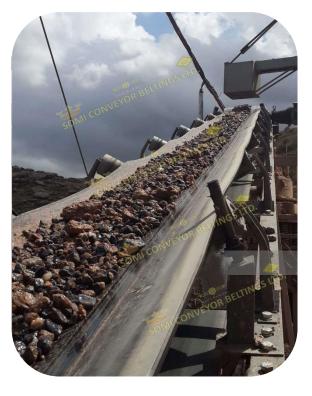

# **Exploring SCBL's Product Portfolio**

## **General Purpose Conveyor Belts M24 Grade**

The M-24 grade conveyor belt by SCBL is renowned for its durability and strength, making it a go-to choice for heavy-duty applications across industries like mining, construction, and cement plants. Made of synthetic rubber with fabric reinforcement, it boasts high tensile strength and excellent abrasion resistance.