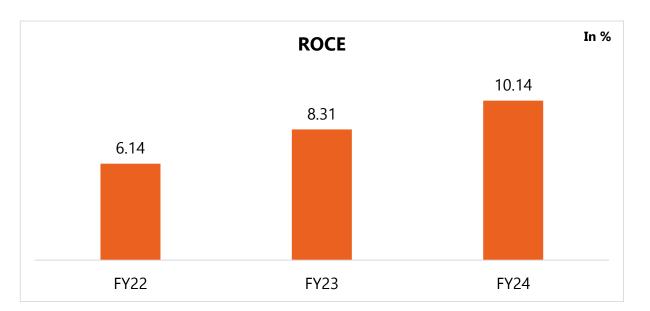

# **12 Lakhs Meters PA**Installed capacity

Manufacturing Plants

Caters to **Various Industries** 

Own Brand **Somiflex** 

FY24 ROE 6.62% ROCE 10.14%

FY24
Revenue ₹ 102.11 Cr
EBITDA ₹ 8.75 Cr
Net Profit ₹ 4.55 Cr

# **Key Financial Highlights**