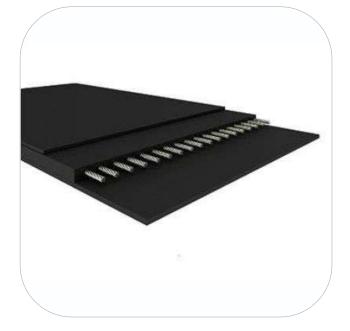

#### **Steel Cord Conveyor Belts**

Steel Cord Conveyor Belts stand as the pinnacle of strength and reliability in material transportation, engineered with precision to tackle the toughest industrial challenges. Embedded with steel cords, these belts offer unrivaled tensile strength, ensuring stability and safe conveying of heavy loads. With minimal elongation and superior adaptability, they find applications across diverse industries, from coal mining to chemical plants. Advanced features like superior adhesion properties and abrasion-resistant covers contribute to their durability and efficiency while customization options cater to specific operational needs. Moreover, manufacturers like SCBL prioritize environmental responsibility, designing belts with eco-friendly materials and processes, reflecting a commitment to sustainable practices in modern manufacturing.