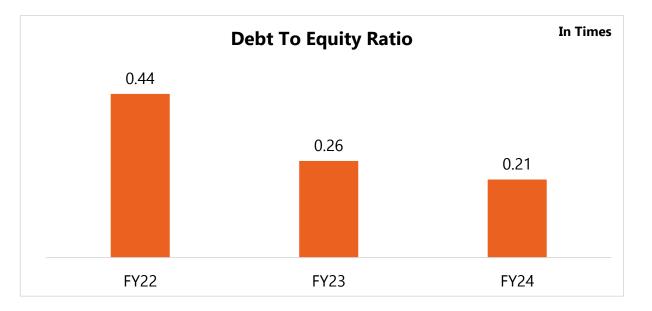

.10       0.14         0.00       0.00       0.00       Other Non Current Assets       0.17       0.18         0.02       0.34       0.21       Total Non Current Assets       30.10       31.28         1.48       3.67       5.23       Inventories       26.15       31.76         14.15       14.27       23.32       Trade Receivables       40.81       29.27         16.13       11.89       10.59       Cash & Bank Balance       8.45       5.78         1.87       1.82       1.58       Other Current Financial Assets       1.12       1.15         4.19       3.91       1.66       Current Tax Assets (Net)       0.00       0.00         1.51       0.68       0.36       Other Current Assets       3.74       3.52         37.93       32.58       37.52       Total Current Assets |

# **Key Ratios**











# **Cash Flow Statement**



In ₹ Cr

| Particular                | FY24  | FY23   | FY22  |
|---------------------------|-------|--------|-------|
| Cashflow from Operations  | 5.63  | 15.60  | -1.87 |
| Cashflow from Investments | -0.59 | -0.51  | -2.40 |
| Cashflow from Financing   | -3.62 | -12.73 | 3.84  |
| Net Cash Flow             | 1.42  | 2.36   | -0.43 |
| Opening Cash Balance      | 2.48  | 0.12   | 0.55  |
| Closing Cash Balance      | 3.90  | 2.48   | 0.12  |









Note – For FY23 EPS Diluted EPS has been taken





SOMI has approx. Rs. 105.20 Crores value Orders in hand & approx. Rs. 14.54 Crores value Orders to be received shortly. SOMI shall have strong order position for upcoming year 2024 with hopefully increasing profit margins as well.



SOMI is into regular ad