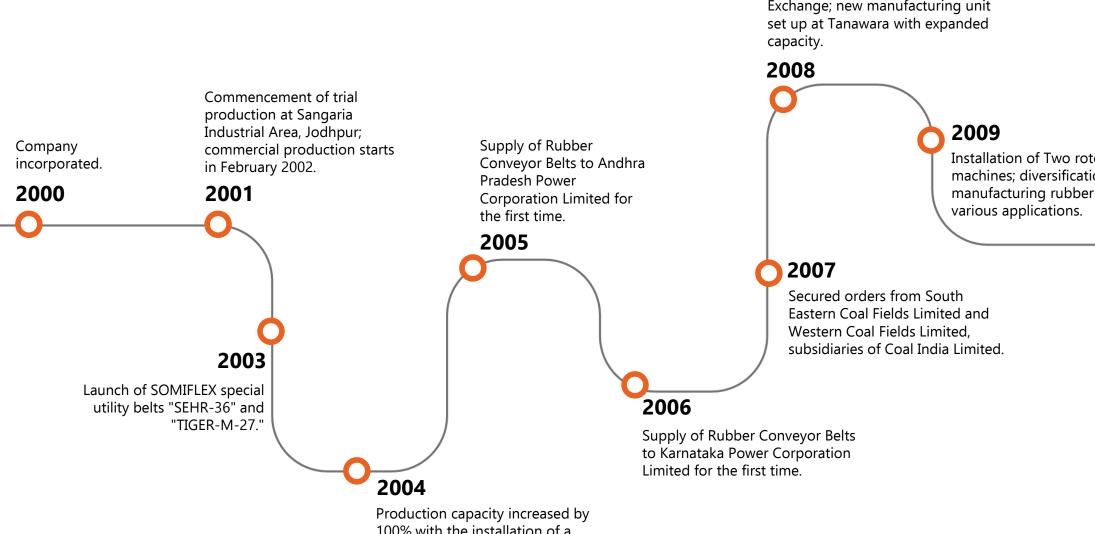

### **Charting the Progression**

Listing on the Bombay Stock Exchange; new manufacturing unit

> Installation of Two roto curing machines; diversification into manufacturing rubber sheets for

#### 2010

Second Line expansion at Tanawara Unit, becoming the largest **Conveyor Belting** Manufacturing Unit in India.

100% with the installation of a new production line; ISO 9001:2000 Certification obtained for Quality Management System.

#### **Charting the Progression**

Third Line expansion at Tanawara Unit for 2000mm Fabric Belt Manufacturing; production capacity expanded from 4,50,000 meters to 9,00,000 meters.

2011

2012

Secured a single purchase order worth 16 Crores from Aditya Birla Group; accepted multiple purchase orders for cement industry projects; overall turnover and exports increased significantly.

Secured an order from Adani Group for Special Utility. 2013 Highest production and turnover Highest turnover achieved; new Steel Cord Line achieved since the unit's Machinery Setup completed for setup in 2000. 2000mm Steel Belt at Tanawara Unit. 2023 2014 2024 Secured major and Secured major 2019 biggest order of STEEL orders from NTPC. CORD Belt from NLC. Registered at NTPC NLC. MAHAGENCO. as Prominent Vendor. 2022 2016 Second Steel Cord Line Machinery Setup completed for 2600mm Steel Belt at Tanawara Unit, becoming the 2020 largest Steel Cord Manufacturer in India. Received Rajasthan Udhyog Ratan Award for the first time.