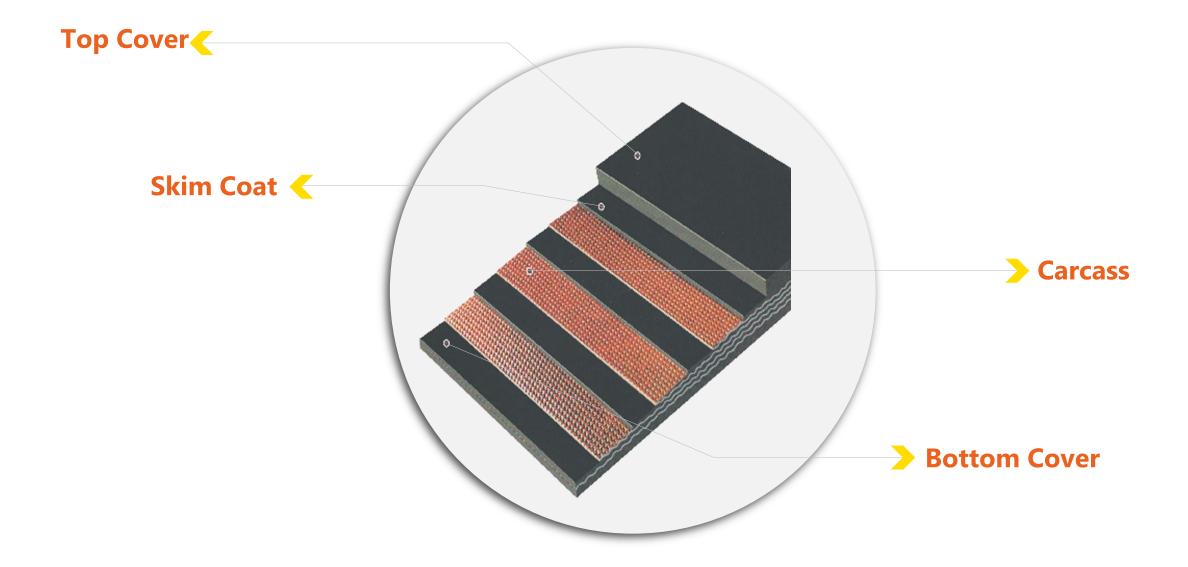

#### **Steel Cord Conveyor Belts**

Steel Cord Conveyor Belts stand as the pinnacle of strength and reliability in material transportation, engineered with precision to tackle the toughest industrial challenges. Embedded with steel cords, these belts offer unrivaled tensile strength, ensuring stability and safe conveying of heavy loads. With minimal elongation and superior adaptability, they find applications across diverse industries, from coal mining to chemical plants. Advanced features like superior adhesion properties and abrasion-resistant covers contribute to their durability and efficiency while customization options cater to specific operational needs. Moreover, manufacturers like SCBL prioritize environmental responsibility, designing belts with eco-friendly materials and processes, reflecting a commitment to sustainable practices in modern manufacturing.