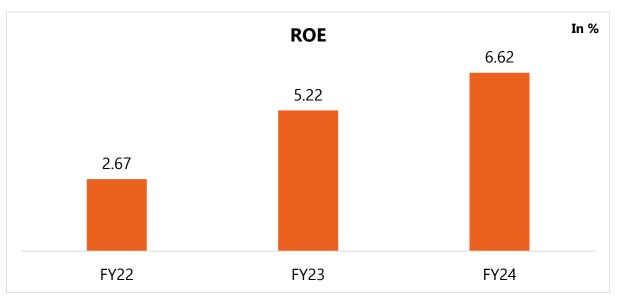

# **12 Lakhs Meters PA**Installed capacity

Manufacturing Plants

Caters to **Various Industries** 

Own Brand **Somiflex** 

FY24 ROE 6.62% ROCE 10.14%

FY24
Revenue ₹ 102.11 Cr
EBITDA ₹ 8.75 Cr
Net Profit ₹ 4.55 Cr