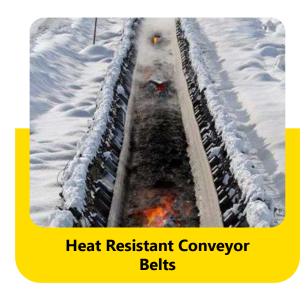

#### **Heat Resistant Conveyor Belts**

Heat resistant conveyor belts are engineered to excel in challenging high-temperature environments, ensuring uninterrupted material transportation even in extreme conditions. Withstanding temperatures up to 120°C, these belts maintain exceptional performance and durability, minimizing downtime and maintenance expenses. Industries like steel, cement, and foundries heavily rely on them to handle hot materials efficiently over extended distances, making them indispensable for continuous bulk material conveying in extreme heat scenarios.