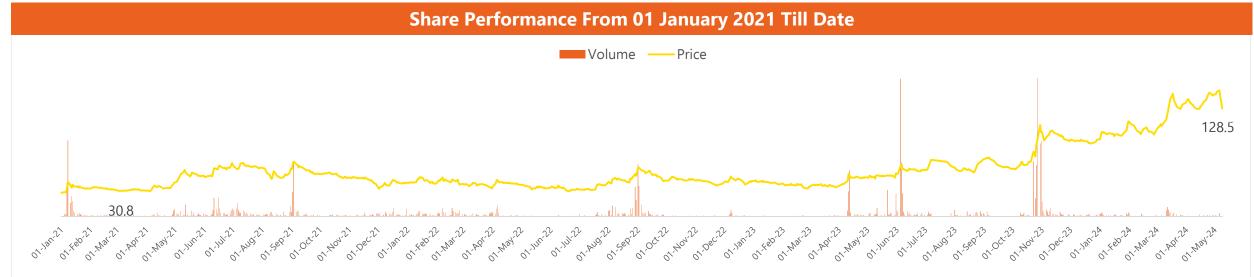

# **Key Financial Highlights**

## **Profit & Loss Statement**

In ₹ Cr

| Particulars                          | FY24   | FY23  | FY22   |
|--------------------------------------|--------|-------|--------|
| Revenue From Operations              | 102.11 | 93.73 | 57.23  |
| Other Income                         | 0.31   | 0.20  | 0.33   |
| Total Income                         | 102.42 | 93.93 | 57.56  |
| Expenses                             |        |       |        |
| Raw Material costs                   | 77.61  | 72.05 | 41.42  |
| Employee Cost                        | 3.90   | 3.60  | 3.09   |
| Other Expenses                       | 11.85  | 10.28 | 6.39   |
| Total Expenditure                    | 93.36  | 85.93 | 50.90  |
| EBIDTA                               | 8.75   | 8.00  | 6.66   |
| EBIDTA Margin (%)                    | 8.57%  | 8.52% | 11.57% |
| Interest                             | 1.79   | 2.71  | 3.11   |
| Depreciation                         | 1.17   | 1.01  | 0.98   |
| РВТ                                  | 6.10   | 4.27  | 2.57   |
| TAX Expense (Including Deferred Tax) | 1.55   | 0.81  | 0.86   |
| PAT                                  | 4.55   | 3.47  | 1.72   |
| Other Comprehensive Income           | 0.00   | -0.11 | 0.00   |
| Net Profit                           | 4.55   | 3.36  | 1.72   |
| Net Profit Margin (%)                | 4.45   | 3.57% | 2.98%  |