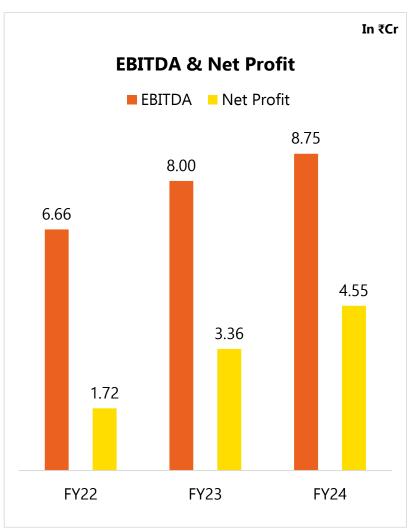

# **Key Financial Highlights**

## **Profit & Loss Statement**

In ₹ Cr

| Particulars                          | FY24   | FY23  | FY22   |
|--------------------------------------|--------|-------|--------|
| Revenue From Operations              | 102.11 | 93.73 | 57.23  |
| Other Income                         | 0.31   | 0.20  | 0.33   |
| Total Income                         | 102.42 | 93.93 | 57.56  |
| Expenses                             |        |       |        |
| Raw Material costs                   | 77.61  | 72.05 | 41.42  |
| Employee Cost                        | 3.90   | 3.60  | 3.09   |
| Other Expenses                       | 11.85  | 10.28 | 6.39   |
| Total Expenditure                    | 93.36  | 85.93 | 50.90  |
| EBIDTA                               | 8.75   | 8.00  | 6.66   |
| EBIDTA Margin (%)                    | 8.57%  | 8.52% | 11.57% |
| Interest                             | 1.79   | 2.71  | 3.11   |
| Depreciation                         | 1.17   | 1.01  | 0.98   |
| РВТ                                  | 6.10   | 4.27  | 2.57   |
| TAX Expense (Including Deferred Tax) | 1.55   | 0.81  | 0.86   |
| PAT                                  | 4.55   | 3.47  | 1.72   |
| Other Comprehensive Income           | 0.00   | -0.11 | 0.00   |
| Net Profit                           | 4.55   | 3.36  | 1.72   |
| Net Profit Margin (%)                | 4.45   | 3.57% | 2.98%  |