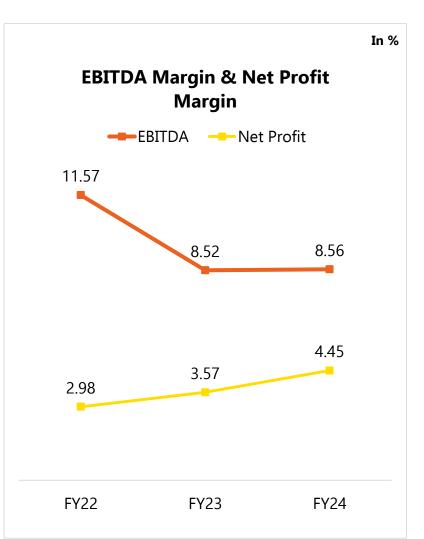

# **Key Financial Highlights**

## **Profit & Loss Statement**

In ₹ Cr

| Particulars                          | FY24   | FY23  | FY22   |
|--------------------------------------|--------|-------|--------|
| Revenue From Operations              | 102.11 | 93.73 | 57.23  |
| Other Income                         | 0.31   | 0.20  | 0.33   |
| Total Income                         | 102.42 | 93.93 | 57.56  |
| Expenses                             |        |       |        |
| Raw Material costs                   | 77.61  | 72.05 | 41.42  |
| Employee Cost                        | 3.90   | 3.60  | 3.09   |
| Other Expenses                       | 11.85  | 10.28 | 6.39   |
| Total Expenditure                    | 93.36  | 85.93 | 50.90  |
| EBIDTA                               | 8.75   | 8.00  | 6.66   |
| EBIDTA Margin (%)                    | 8.57%  | 8.52% | 11.57% |
| Interest                             | 1.79   | 2.71  | 3.11   |
| Depreciation                         | 1.17   | 1.01  | 0.98   |
| РВТ                                  | 6.10   | 4.27  | 2.57   |
| TAX Expense (Including Deferred Tax) | 1.55   | 0.81  | 0.86   |
| PAT                                  | 4.55   | 3.47  | 1.72   |
| Other Comprehensive Income           | 0.00   | -0.11 | 0.00   |
| Net Profit                           | 4.55   | 3.36  | 1.72   |
| Net Profit Margin (%)                | 4.45   | 3.57% | 2.98%  |