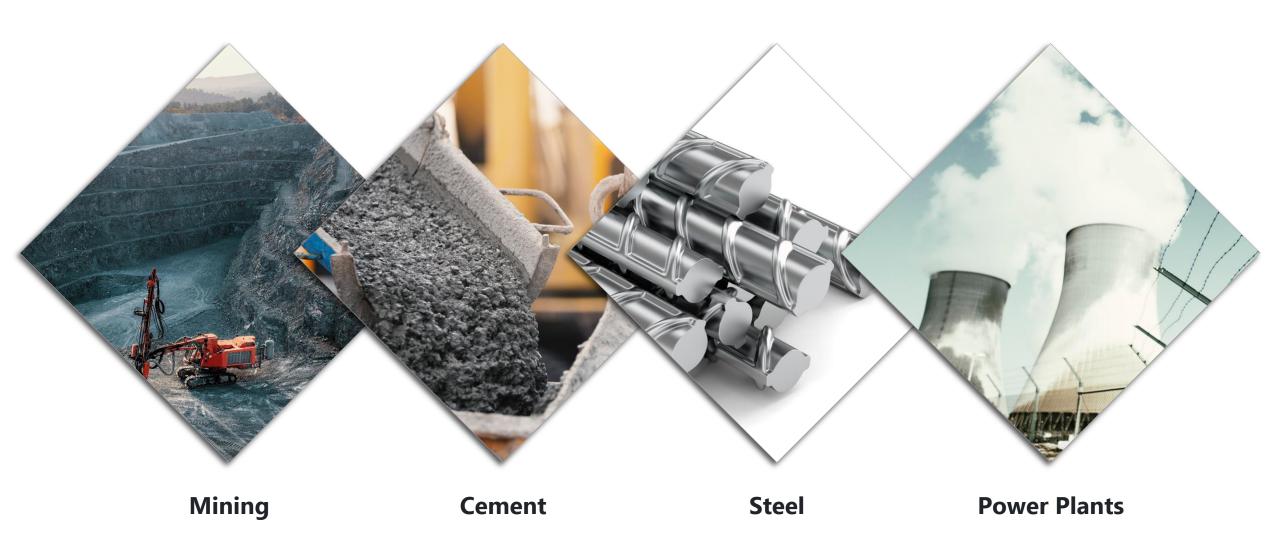

sportation, engineered with precision to tackle the toughest industrial challenges. Embedded with steel cords, these belts offer unrivaled tensile strength, ensuring stability and safe conveying of heavy loads. With minimal elongation and superior adaptability, they find applications across diverse industries, from coal mining to chemical plants. Advanced features like superior adhesion properties and abrasion-resistant covers contribute to their durability and efficiency while customization options cater to specific operational needs. Moreover, manufacturers like SCBL prioritize environmental responsibility, designing belts with eco-friendly materials and processes, reflecting a commitment to sustainable practices in modern manufacturing.











#### **Caters to Various Industries**



# **Key Considerations in Selecting Conveyor Belting Systems**





**Distance covered and speed** specifications

Design and build of the conveyor belt

**Conditions in the operational** setting

**Cost-effectiveness and** maintenance factors

**Compliance with safety** standards and regulations

**Compatibility with current** processes



**Dependability and longevity** 

**Reputation and assistance from** 

**Future upkeep and replacement** 





#### **Global Mining Industry**



The Indian government plans to monetize mining sector assets worth Rs. 28,727 crore (US\$ 3.68 billion) from 2022-2025.

Implementation of the PLI Scheme for specialty steel production, approved with an outlay of Rs. 6,322 crore (US\$ 762.4 million) in 2022, strengthens domestic steel manufacturing.

The Min