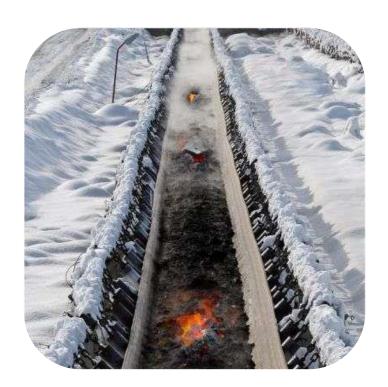

#### **Fire Resistant Conveyor Belts**

Fire-resistant conveyor belts are essential for safety, effectively mitigating fire hazards by withstanding high temperatures and limiting flame spread. They ensure personnel safety, protect assets, and comply with regulations across industries handling flammable materials or operating in high-temperature environments.