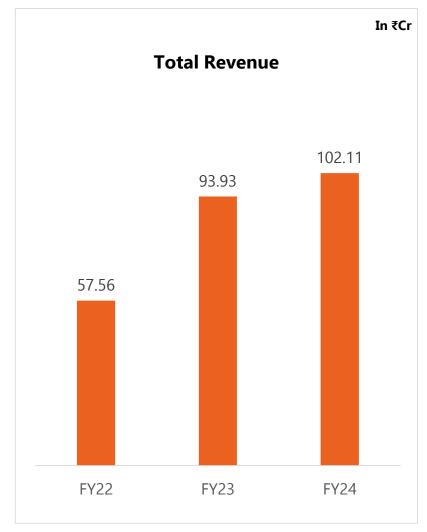

# **Key Financial Highlights**

## **Profit & Loss Statement**

In ₹ Cr

| Particulars                          | FY24   | FY23  | FY22   |
|--------------------------------------|--------|-------|--------|
| Revenue From Operations              | 102.11 | 93.73 | 57.23  |
| Other Income                         | 0.31   | 0.20  | 0.33   |
| Total Income                         | 102.42 | 93.93 | 57.56  |
| Expenses                             |        |       |        |
| Raw Material costs                   | 77.61  | 72.05 | 41.42  |
| Employee Cost                        | 3.90   | 3.60  | 3.09   |
| Other Expenses                       | 11.85  | 10.28 | 6.39   |
| Total Expenditure                    | 93.36  | 85.93 | 50.90  |
| EBIDTA                               | 8.75   | 8.00  | 6.66   |
| EBIDTA Margin (%)                    | 8.57%  | 8.52% | 11.57% |
| Interest                             | 1.79   | 2.71  | 3.11   |
| Depreciation                         | 1.17   | 1.01  | 0.98   |
| РВТ                                  | 6.10   | 4.27  | 2.57   |
| TAX Expense (Including Deferred Tax) | 1.55   | 0.81  | 0.86   |
| PAT                                  | 4.55   | 3.47  | 1.72   |
| Other Comprehensive Income           | 0.00   | -0.11 | 0.00   |
| Net Profit                           | 4.55   | 3.36  | 1.72   |
| Net Profit Margin (%)                | 4.45   | 3.57% | 2.98%  |