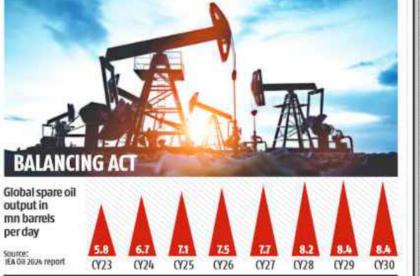

# **Global oil demand set to** peak by 2029, warns IEA

# Says India, China to be major demand drivers

### SUBHAYAN CHAKRABORTY New Delhi, 12 June

he global oil demand will peak by 2029 and begin to contract in the following year, the International Energy Agency (IEA) said on Wednesday. This contraction will result in a major glut by the end of this decade.

India's oil demand is expected to rise by 1.3 million barrels per day (bpd) by 2030, with its growth expected to be almost equal to that of China.

The total global supply capacity is set to rise by 6 million bpd to nearly 113.8 million bpd by 2030, a staggering 8 million bpd above the projected global demand of 105.4 million bpd, the agency said, in its new oil market outlook.

Oil 2024, the latest edition of IEA's annual medium-term market report, examines the far-reaching implications of these dynamics for oil supply security, refining, trade, and investment.

"A ramping up of world oil production capacity, led by the United States and other producers in the Americas, is expected to outstrip demand growth over the 2023 to 2030 forecast period and inflate the world's spare capacity cushion to levels that are unprecedented, barring the Covid-19 period," the IEA said.

The growth in demand is expected to decelerate beginning in 2023 when it stood at 2.1 million bpd, IEA said. It added that the demand will plateau at 105.6 million bpd by 2029. "This slow erosion in global demand growth results in a net increase of 3.2 million bpd during the 2023-2030 forecast period," it said.