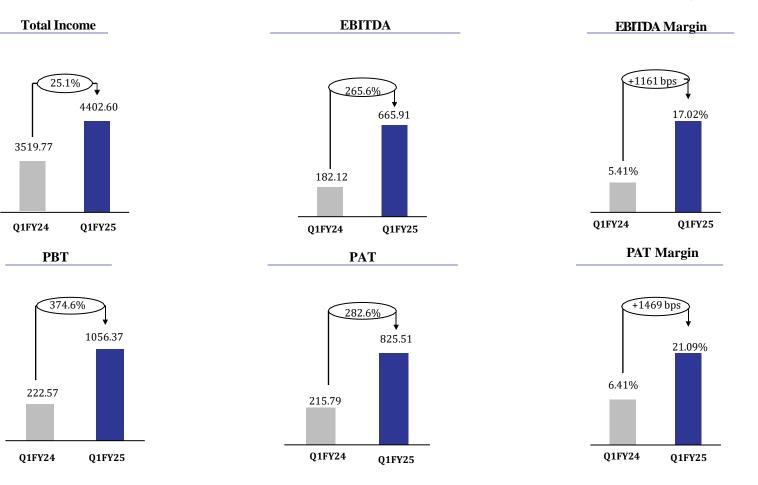

ved the incorporation of a wholly owned subsidiary in UAE to capture market share in the GCC region
- ✓ The design of the green field plant at Palava is ready, the plant should be operational by the end of calendar year 2025
- ✓ IVD business has become PAT positive
- Pocket Perfumes and Deodorants launched for B2C business with Perfume Products, Hair Oils, Massage Oils and Creams under development
- ✓ Notable hiring in the B2B Export Team
- ✓ Company has successfully started implementation of the SAP S4HANA ERP System
- Company has made notable progress in CE Mark and WHO Prequalification Certification processes for its 5 best-selling IVD tests
- ✓ US FDA Approval process has been renewed and is underway for the Cupid Version 3 Female Condom



#### **Financial Highlights**

(₹ in Lakhs)



#### **Revenue Growth for Q1FY25**

Segment-wise Revenue

| Particulars                               | Q1FY25 | Q1FY24 |
|-------------------------------------------|--------|--------|
| Male and Female<br>contraceptives & Jelly | 89.75% | 99.55% |
| IVDs                                      | 4.06%  | 0.45%  |
| New Products                              | 6.19%  | -      |

**Geographic Revenue Split** 

| Particulars | Q1FY25 | Q1FY24 |
|-------------|--------|--------|
| Domestic    | 48%    | 5%     |
| Export      | 52%    | 95%    |

### **Forward-Looking Statements**

Certain statements in this document may be forward-looking statements. Such forward-looking statements are subject to certain risks and uncertainties like government actions, local political or economic developments