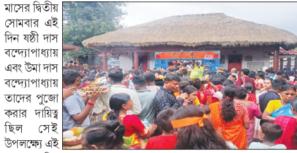

দুরন্ত বার্তা, পূর্বস্থলী, ২৯ জুলাই ঃ শ্রাবণ মাস পড়তেই পুণ্যার্থীদের ভিড় উপচে পড়ল পূর্বস্থলী ২ ব্লকের বুড়োরাজের মন্দিরে। রাজ্যের বিভিন্ন প্রান্ত থেকেই শুধু নয়, ভিন রাজ্য থেকেও পুণ্যার্থীরা ভিড় করেন। হাজার- হাজার ভক্তদের ভিড়ে জমজমাট হয়ে ওঠে মন্দির প্রাঙ্গন। এদিন ভক্তিভরে পুণ্যার্থীরা যেমন শিব দেবতার উদ্দেশ্যে পুজো দেন তেমনই মনোস্কামনা পুরণে প্রার্থনাও জানান। এই উপলক্ষ্যে মন্দিরে চত্বরে বসে শ্রাবণী মেলা। বিশেষ করে সোমবার ভিড় থাকে চোখে পড়ার মত। এদিনও তার ব্যতিক্রম হয়নি। পূর্বস্থলীর জামালপুরের বুড়োরাজ মন্দিরে রেকর্ড সংখ্যক ভক্তদের ভিড় হয় বলে জানান পুরোহিতরা। মন্দিরের পুজোর দায়িত্বে থাকা শিবনাথ ব্যানার্জি বলেন আজ শ্রাবণ

সপ্তাহ মন্দিরের পুজো করার জন্য অনুমতি দেওয়া হয় ভাইপো অশোক ব্যানার্জিকে। অন্যদিকে, উত্তরবঙ্গের ঐতিহ্যবাহী জল্পেশ মন্দিরে শ্রাবণ মাস শিবের জন্ম মাস উপলক্ষ্যে চলছে বাবার মাথায় জল ঢালা এবং শ্রাবণী মেলা। এই শ্রাবণী মেলা দ্বিতীয় সপ্তাহে পড়লো। একমাস জুড়ে এই মেলা চলবে। বলে জানান মন্দির কমিটির সম্পাদক গিরিন

দেব। গতকাল রাত থেকেই পুণ্যার্থীদের ভিড় লক্ষ্য করা যায়। এদিন সকালে মন্দির চত্বরে ভিড় ছিল লক্ষ্য করার মতো। দূরদুরান্ত থেকে ভক্তরা এসে বাবার মাথায় জল ঢালে। পরবর্তীতে তারা নিয়ম ভ্রমণ করে প্রসাদ খেয়ে গন্তব্যস্থলে রওনা হয়। দ্বিতীয় দিনে প্রথম দিনের তুলনায় যথেষ্ট ভিড় ছিল মন্দির চত্বরে কোনরকম অপ্রীতিকর ঘটনা না ঘটে এবং আশেপাশে