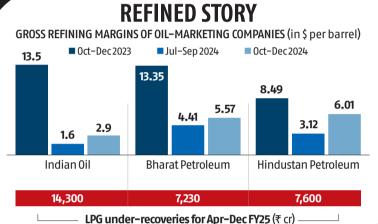

Source: Company/industry data

threaten to take more than 1 million bpd of crude oil out of the market — around a fifth of India's oil demand. And with Saudi Arabia-led Organization of the Petroleum Exporting Countries (Opec) oil grouping reportedly comfortable with oil prices of \$80 per barrel, it may be reluctant to compensate for the losses of Iranian barrels with Opec barrels.

"LPG is a substantial drag on the profitability of OMCs," Vasisht said. ubsidies provided for direct benefit transfer of ₹1,500 crore, and the ₹9,100 crore allocated for the Ujjwala LPG scheme for 2025-26 are inadequate, he added. OMCs are expected to post under-recoveries of ₹40,000 crore on LPG sales by the end of this financial year, analysts estimate. Indian Oil's earnings (April-December), after adjusting for LPG under-recoveries, would have been ₹19,000 crore/₹20,000 crore and not ₹5,500 crore, said Smartsun Capital's Sumeet Rohra, a fund manager, in the company's latest quarterly earnings call, according to the transcript, Rohra said that the company had lost a staggering ₹95,000 crore in market cap, and the current market cap is just a third of its assets of ₹4,85,000 crore. Indian Oil Director of Finance Anui Jain replied that "the government is fully seized of this matter and is definitely going to support OMCs". Oil minister Hardeep Singh Puri also suggested some form of compensation to OMCs during a press briefing in Mumbai last month. But the government has made no provision in the 2025-26 Budget, presented to Parliament on February 1, to compensate state-run refiners for losses incurred in selling domestic LPG to households at below cost. Fuel prices were unchanged last year because of important state and Lok Sabha elections.