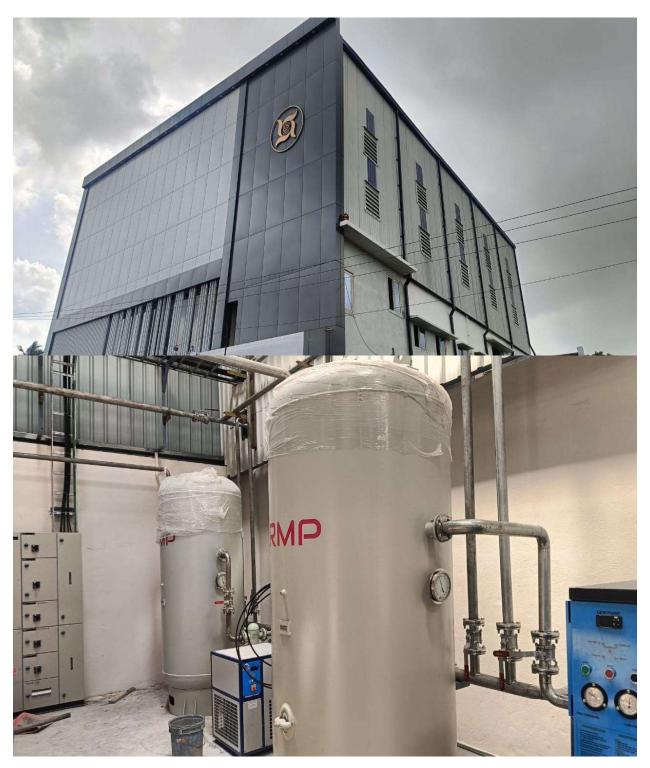

Dear Sir/Madam,

Pursuant to Regulation 30 of the SEBI (Listing Obligation and Disclosure Requirements) Regulation, 2015, we would like to inform you that the Company has utilized Proceedings of IPO and constructed new building for set up of plant and installation of new machineries for enhancement of existing installed production capacity from 1300 ton per month to 1420 ton per month. The said new machineries will be used for manufacturing of PET Bottles for Pharmaceutical applications, Liquor applications, FMCG Packaging, House Hold applications etc.

Further we have attached photos of new Building and Plant & Machineries for the reference of our Shareholders.

The above is for your information and records. Yours Faithfully

For SWASHTHIK PLASCON LIMITED