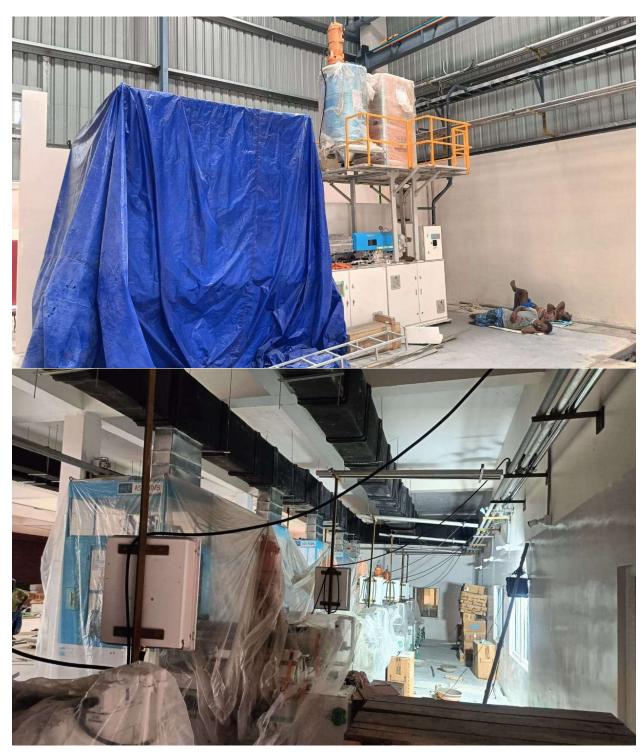

Dear Sir/Madam,

Pursuant to Regulation 30 of the SEBI (Listing Obligation and Disclosure Requirements) Regulation, 2015, we would like to inform you that the Company has utilized Proceedings of IPO and constructed new building for set up of plant and installation of new machineries for enhancement of existing installed production capacity from 1300 ton per month to 1420 ton per month. The said new machineries will be used for manufacturing of PET Bottles for Pharmaceutical applications, Liquor applications, FMCG Packaging, House Hold applications etc.

Further we have attached photos of new Building and Plant & Machineries for the reference of our Shareholders.

The above is for your information and records. Yours Faithfully

For SWASHTHIK PLASCON LIMITED