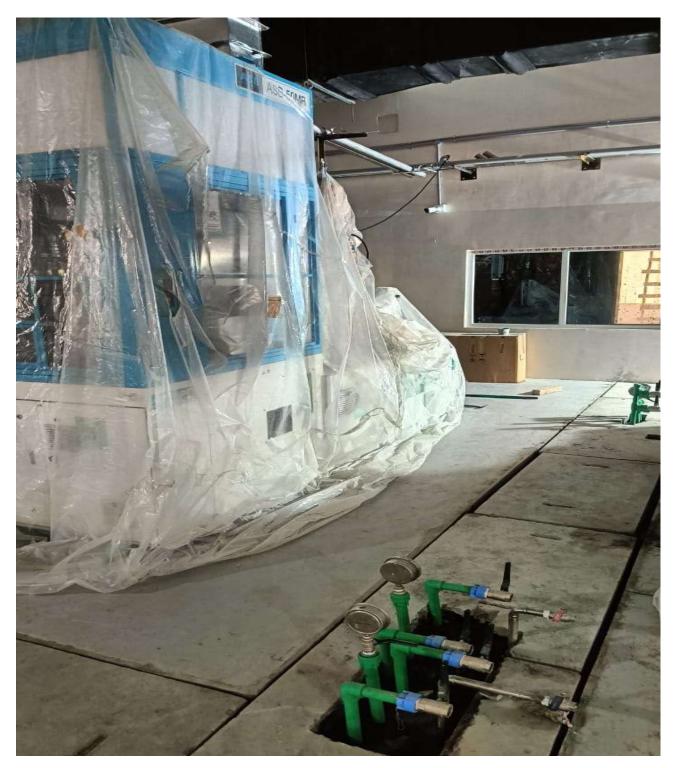

Dear Sir/Madam,

Pursuant to Regulation 30 of the SEBI (Listing Obligation and Disclosure Requirements) Regulation, 2015, we would like to inform you that the Company has utilized Proceedings of IPO and constructed new building for set up of plant and installation of new machineries for enhancement of existing installed production capacity from 1300 ton per month to 1420 ton per month. The said new machineries will be used for manufacturing of PET Bottles for Pharmaceutical applications, Liquor applications, FMCG Packaging, House Hold applications etc.

Further we have attached photos of new Building and Plant & Machineries for the reference of our Shareholders.

The above is for your information and records. Yours Faithfully

For SWASHTHIK PLASCON LIMITED