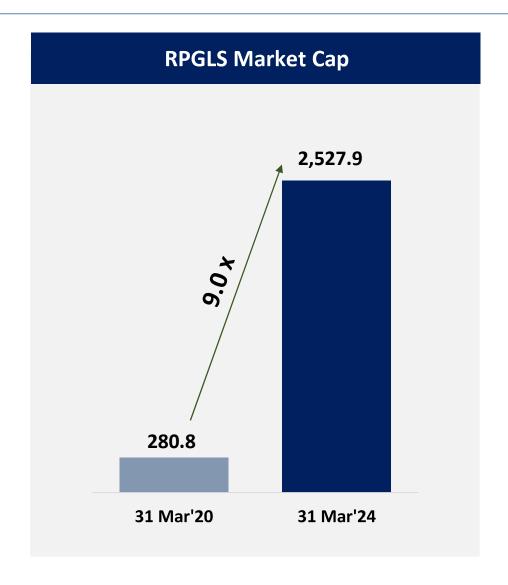

# **Consistent Operating Performance reflecting in Market Cap leapfrogging ~9X...**