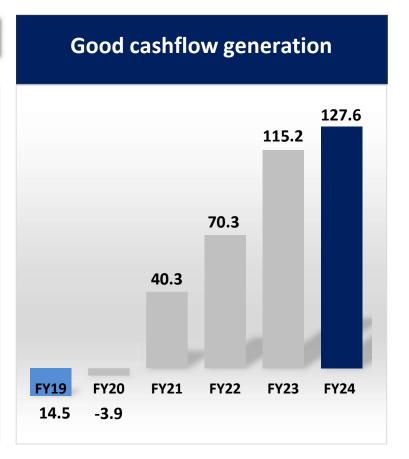

# Revenues, Profit, Cashflows: A strong y-o-y upward Trajectory continues un-abated

**Rs Crores** 

**PBT ~8X**vs FY19