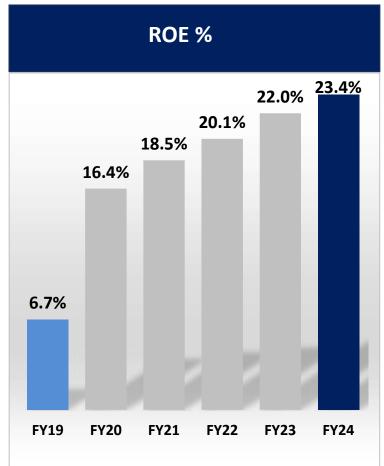

G Life Sciences is an integrated research based pharmaceutical company operating in the domestic and international markets in the branded formulations, global generics and synthetic APIs space.





**Leader** in Immunosuppressants



**9** Therapies represented by High Equity Brands



**50+** Markets Presence



**3** Manufacturing Facilities



**1200+** Employees





# FY 2023-24 delivers A Strong All-Round Performance



7<sup>th</sup> Fastest growing Company in the Top 75 Companies of IPM\*



# **Profit Margins: A Trajectory of y-o-y expansion continues un-interrupted**







# Revenues, Profit, Cashflows: A strong y-o-y upward Trajectory continues un-abated

**Rs Crores** 







**PBT ~8X**vs FY19



# Key Financial Ratios: A Trajectory of y-o-y uptrend continues un-abated









# **Consistent Operating Performance reflecting in Market Cap leapfrogging ~9X...**







# **Strategic Initiatives enabling Performance**

| 1 | Comprehensive Life Cycle Management of Legacy products         | Naprosyn crosses Rs. 73 Cr in FY24 - on its way to become first 100 crore Brand                                                                |
|---|----------------------------------------------------------------|------------------------------------------------------------------------------------------------------------------------------------------------|
| 2 | New Product Launches across segments                           | New Products contribute ~30% to Domestic Formulation Sales                                                                                     |
| 3 | F