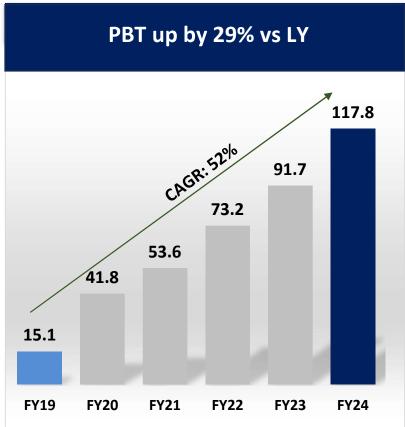

# Revenues, Profit, Cashflows: A strong y-o-y upward Trajectory continues un-abated

**Rs Crores** 

**PBT ~8X**vs FY19