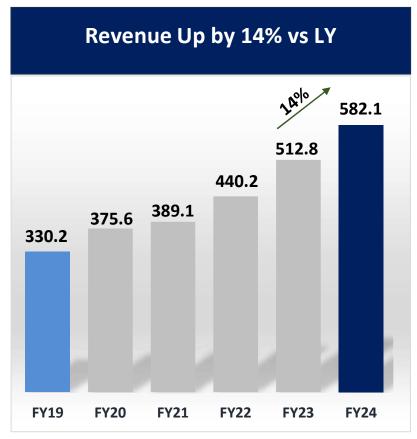

# Revenues, Profit, Cashflows: A strong y-o-y upward Trajectory continues un-abated

**Rs Crores** 

**PBT ~8X**vs FY19