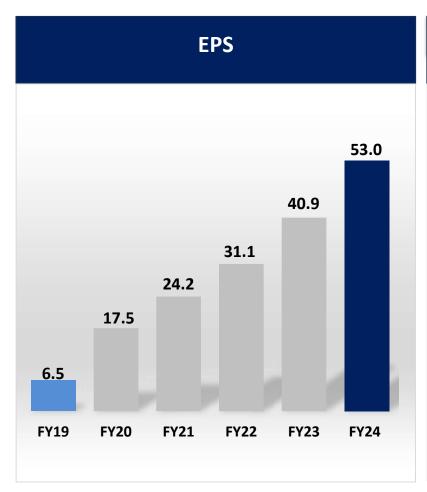

# Revenues, Profit, Cashflows: A strong y-o-y upward Trajectory continues un-abated

**Rs Crores** 

**PBT ~8X**vs FY19