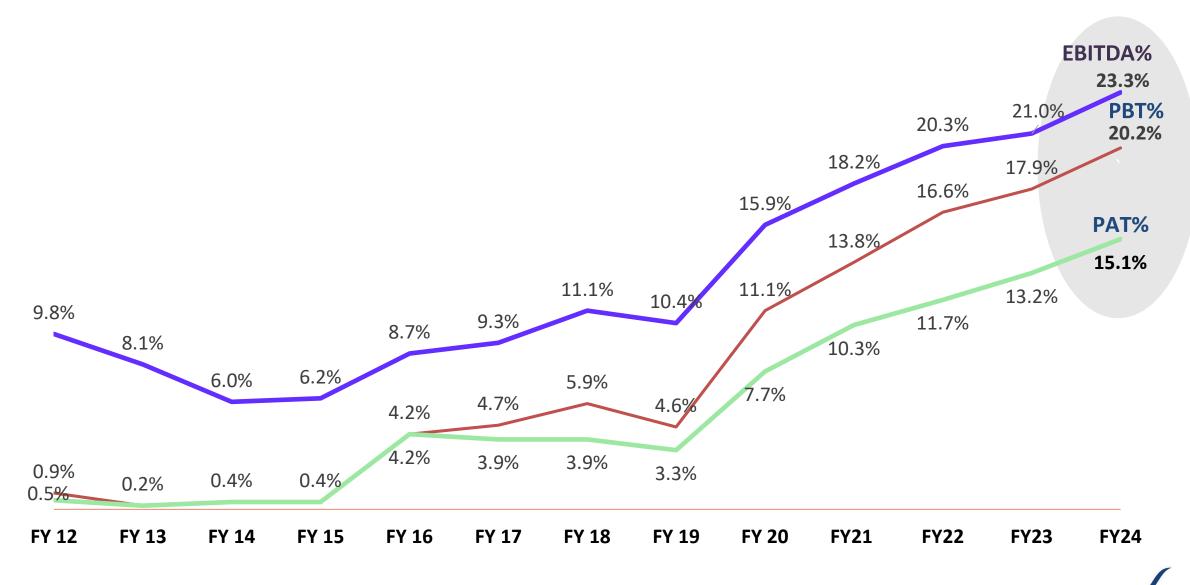

any such reparticipating in this presentation or by accepting any copy of the slides presented, you agree to be bound by the foregoing limitations

# **RPG Life Sciences: An Integrated Pharmaceutical Company**

RPG Life Sciences is an integrated research based pharmaceutical company operating in the domestic and international markets in the branded formulations, global generics and synthetic APIs space.





**Leader** in Immunosuppressants



**9** Therapies represented by High Equity Brands



**50+** Markets Presence



**3** Manufacturing Facilities



**1200+** Employees





# FY 2023-24 delivers A Strong All-Round Performance



7<sup>th</sup> Fastest growing Company in the Top 75 Companies of IPM\*



# **Profit Margins: A Trajectory of y-o-y expansion continues un-interrupted**







# Revenues, Profit, Cashflows: A strong y-o-y upward Trajectory continues un-abated

**Rs Crores** 







**PBT ~8X**vs FY19



# Key Financial Ratios: A Trajectory of y-o-y uptrend continues un-abated









# **Consistent Operating Performance reflecting in Market Cap leapfrogging ~9X...**







# **Strategic Initiatives enabling Performance**

| 1 | Comprehensive Life Cycle Management of Legacy products         | Naprosyn crosses Rs. 73 Cr in FY24 - on its way to become first 100 crore Brand                                                                |
|---|----------------------------------------------------------------|------------------------------------------------------------------------------------------------------------------------------------------------|
| 2 | New