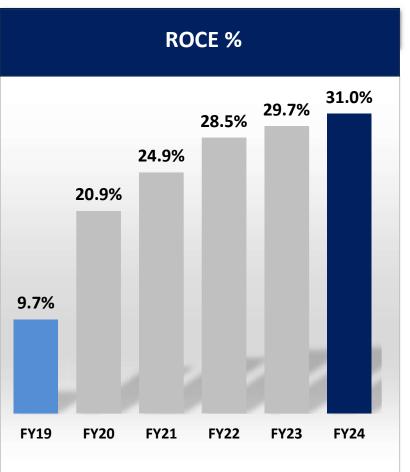

RPG Life Sciences is an integrated research based pharmaceutical company operating in the domestic and international markets in the branded formulations, global generics and synthetic APIs space.





**Leader** in Immunosuppressants



**9** Therapies represented by High Equity Brands



**50+** Markets Presence



**3** Manufacturing Facilities



**1200+** Employees





# FY 2023-24 delivers A Strong All-Round Performance



7<sup>th</sup> Fastest growing Company in the Top 75 Companies of IPM\*



# **Profit Margins: A Trajectory of y-o-y expansion continues un-interrupted**







# Revenues, Profit, Cashflows: A strong y-o-y upward Trajectory continues un-abated

**Rs Crores** 







**PBT ~8X**vs FY19



# Key Financial Ratios: A Trajectory of y-o-y uptrend continues un-abated









# **Consistent Operating Performance reflecting in Market Cap leapfrogging ~9X...**







# **Strategic Initiatives enabling Performance**

| 1 | Comprehensive Life Cycle Management of Legacy products         | Naprosyn crosses Rs. 73 Cr in FY24 - on its way to become first 100 crore Brand                                                                |
|---|----------------------------------------------------------------|------------------------------------------------------------------------------------------------------------------------------------------------|
| 2 | New Product Launches across segments                           | New Products contribute ~30% to Domestic Formulation Sales                                                                                     |
| 3 |