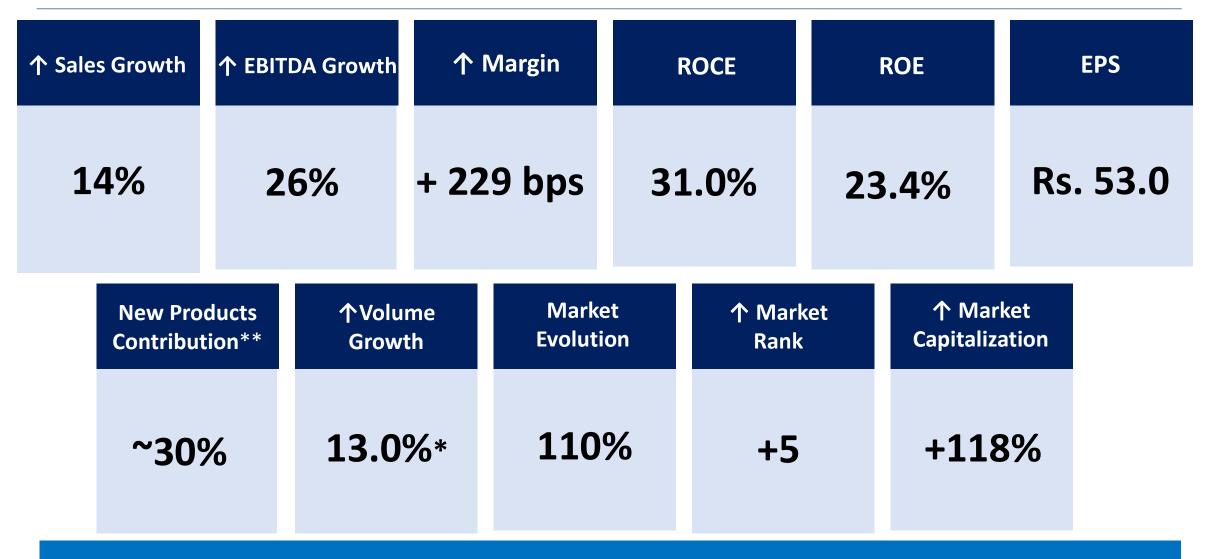

# FY 2023-24 delivers A Strong All-Round Performance

7<sup>th</sup> Fastest growing Company in the Top 75 Companies of IPM\*

# Key Financial Ratios: A Trajectory of y-o-y uptrend continues un-abated

# **Strategic Initiatives enabling Performance**

| 1 | Comprehensive Life Cycle Management of Legacy products         | Naprosyn crosses Rs. 73 Cr in FY24 - on its way to become first 100 crore Brand                                                                |
|---|----------------------------------------------------------------|------------------------------------------------------------------------------------------------------------------------------------------------|
| 2 | New Product Launches across segments                           | New Products contribute ~30% to Domestic Formulation Sales                                                                                     |
| 3 | Foray into <b>New Therapies</b>                                | The New Rheumatology Franchise grows to contribute >10% to Specialty business                                                                  |
| 4 | Multiple Initiatives Expanding Prescriber & Patient base       | Multiple engagement initiatives driving SoV, depth and breadth of Rx support                                                                   |
| 5 | Revenue/Cost Optimization projects driving top & bottom-line   | Diligent execution of > 10 Projects driving Revenues and Costs optimisation                                                                    |
| 6 | Digitalisation & Innovation agenda impacting key areas         | A Roadmap of >10 Initiatives to drive Topline, reduce Costs and increase Compliances                                                           |
| 7 | Factories, R&D, Regulatory Gearing Up to support Frontend      | Capex of ~ INR 140 crores to modernise plants and R&D infrastructure                                                                           |
| 8 | All round Performance Recognition                              | Multiple Awards/Recognitions – Best Patent, Best CSR, Best Brand, Best Company, Best Values-in-action; Amongst Top 500 Value creators of India |
| 9 | Happiness Initiatives driving Happy Performance driven Culture | Happiness Score 86%   Ranked #2 amongst RPG group companies                                                                                    |