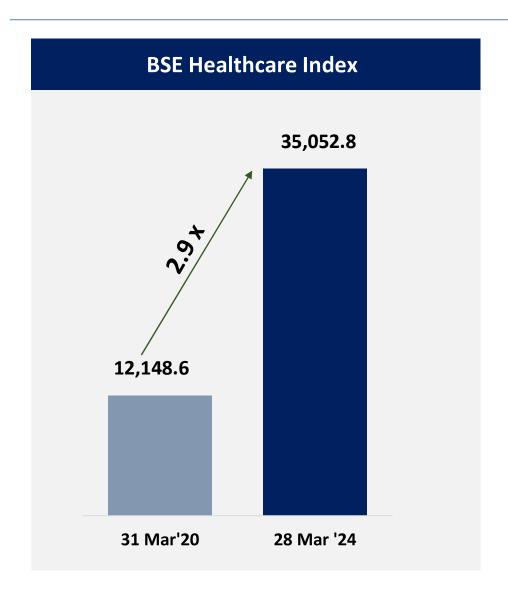

# **Consistent Operating Performance reflecting in Market Cap leapfrogging ~9X...**