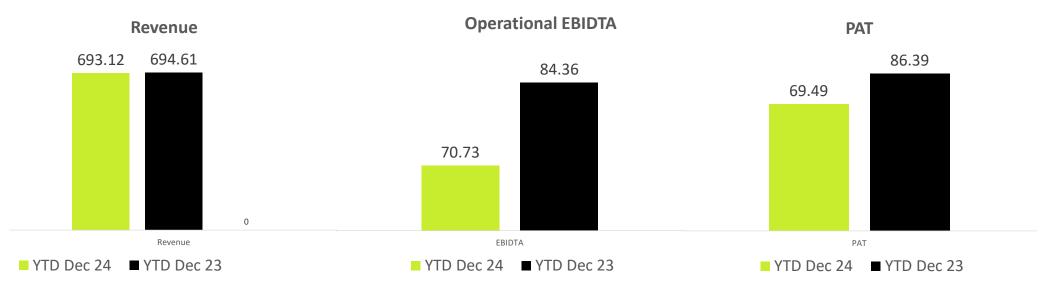

### Income Statement – 9 Month Ended Dec 24

Rs Cr

#### Revenue

Despite the challenges faced in Q1, including the monsoon, lower reservoir levels, and the general elections, the company has recovered in Q2 & Q3.

#### **Operational EBIDTA**

Operating profit is down due to the Strategic investments in manpower resources for the future growth PAT

PAT impacted due to lower markto-market gain of Rs 28.54 Cr against Rs 41.15 Cr, on YoY basis.

**Rs** Cr