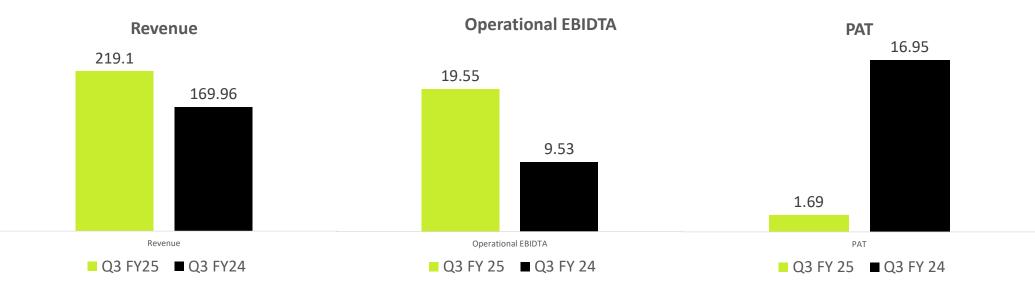

### Income Statement – Q3

#### Revenue

Revenue increased by 29%, reaching Rs 219.1 Cr compared to Q3 of FY24.

#### **Operational EBIDTA**

Operating profit margin increased to 8.92% from 5.61%, an increase of 105% PAT

PAT impacted due to mark-tomarket loss of Rs 11.04 Cr, against last year mark to market gain of Rs 15.42 Cr.

**Rs** Cr