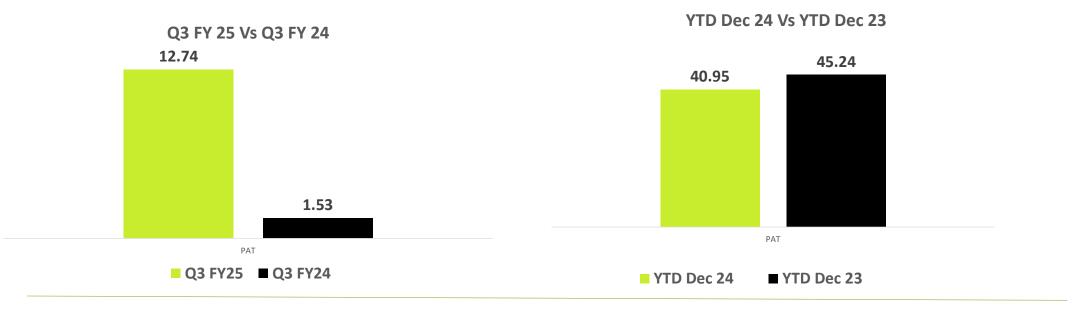

#### PAT (without Mark-to-Market impact)

#### Notes

□ The above PAT for the quarter is excluding the impact of the mark-to-market Loss of Rs 11.04 Cr in Q3 FY25, compared to profit of Rs 15.42 Cr in Q3 FY24

Similarly, PAT for YTD Dec 24 is excluding the impact of mark-to-market profit is Rs 28.5 Cr Vs Rs 41 Cr for YTD Dec 23