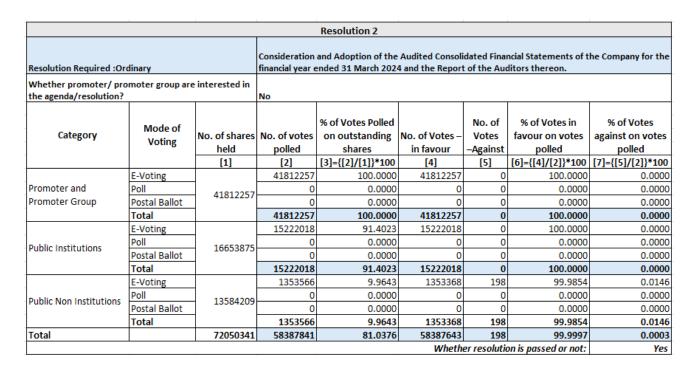

# **Resolution 2: Ordinary Resolution**

Consideration and Adoption of the Audited Consolidated Financial Statements of the Company for the financial year ended 31 March 2024 and the Report of the Auditors thereon.

#### (i) Voted **in favour** of the resolution:

| Number of members voted | Number of valid votes cast by them | % of total number of valid votes cast |
|-------------------------|------------------------------------|---------------------------------------|
| 320                     | 5,83,87,643                        | 100.00 (Rounded-off)                  |

# (ii) Voted against the resolution:

| Number of members | Number of valid votes | % of total number of |
|-------------------|-----------------------|----------------------|
| voted             | cast by them          | valid votes cast     |
| 8                 | 198                   | 0.00                 |

# (iii) Invalid votes:

| Number<br>whose<br>declared |     | 4 1 41 |
|-----------------------------|-----|--------|
|                             | NIL | NIL    |

| Number of members who have abstained from voting | Number of abstained votes |
|--------------------------------------------------|---------------------------|
| 4                                                | 109                       |