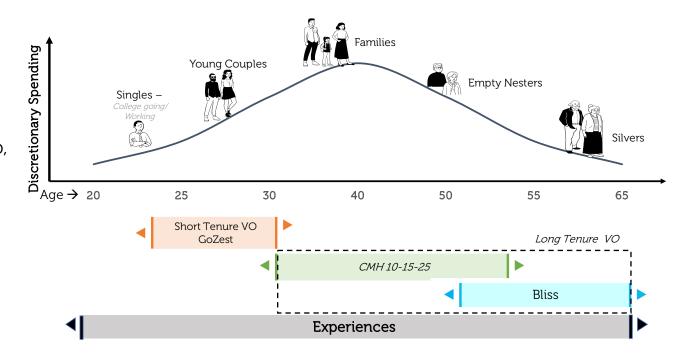

# Multi-Product Portfolio serving diverse consumer needs

- Portfolio approach to help capture demand across the consumer lifecycle
- Catering to travel & hospitality needs of our varied customers, expanded the product portfolio to include multiple tenure products
- Portfolio includes short tenure memberships, CMH-25, CMH-15 and Bliss

# MHRIL's product portfolio has evolved over time to target diverse customer segments

- MHRIL's product portfolio strategy has evolved significantly to include multiple products of different tenures, which enables targeting diverse consumer segments.
- Longer tenure products include CMH 25/15/10 for 30+ age group,
   Bliss for 50+ age group
- Shorter tenure products have been introduced to target millennials:
  - Go-Zest for young couples < 30 years age group