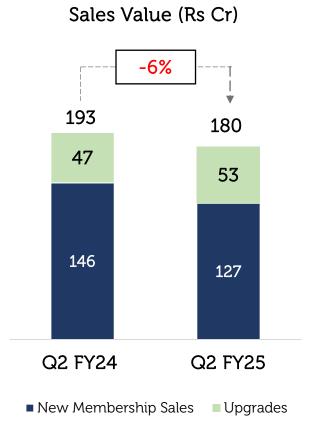

#### Membership Sales Value<sup>1</sup>

Rs. 5.04 lakhs (+28% YoY)

Average Unit Realization (AUR)

Rs. 180 Cr (-6% YoY)
Sales Value