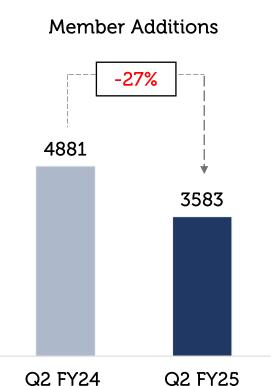

#### Member Base

3,02,274
Cumulative Member Base

3,583 (-27% YoY)

Member Additions