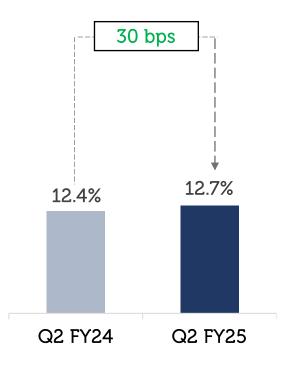

#### Standalone Profit

Rs. 47 Cr (+14% YoY)

12.7%
PAT Margin

# Standalone Performance Profit Margin expands

PBT Margin

PAT Margin

#### Profit & Loss Statement

| Darticulare (De Cz)        | Q       | uarter end | ed     | Half year ended |         |        |  |
|----------------------------|---------|------------|--------|-----------------|---------|--------|--|
| Particulars (Rs Cr)        | Q2 FY25 | Q2 FY24    | YoY Gr | H1 FY25         | H1 FY24 | YoY Gr |  |
| Income from Operations     | 328.1   | 307.7      | 6.6%   | 679.0           | 635.3   | 6.9%   |  |
| Non-Operating Revenue      | 42.9    | 24.9       | 72.3%  | 76.5            | 52.2    | 46.6%  |  |
| Total Income               | 371.0   | 332.6      | 11.5%  | 755.5           | 687.5   | 9.9%   |  |
| Employee Benefit Expenses  | 98.2    | 83.3       | 17.9%  | 195.1           | 169.7   | 15.0%  |  |
| Sales & Marketing Expenses | 43.7    | 47.9       | -8.8%  | 89.3            | 102.1   | -12.5% |  |
| Rent                       | 23.6    | 22.7       | 4.0%   | 52.7            | 45.2    | 16.6%  |  |
| Other Expenses             | 86.0    | 73.3       | 17.3%  | 185.4           | 168.3   | 10.2%  |  |
| Total Expenditure          | 251.5   | 227.2      | 10.7%  | 522.5           | 485.3   | 7.7%   |  |
| EBITDA                     | 119.5   | 105.4      | 13.4%  | 233.0           | 202.2   | 15.2%  |  |
| EBITDA Margin %            | 32.2%   | 31.7%      |        | 30.8%           | 29.4%   |        |  |
| Finance Cost               | 11.0    | 8.7        | 26.4%  | 20.5            | 17.2    | 19.2%  |  |
| Depreciation               | 44.8    | 40.5       | 10.6%  | 87.6            | 77.8    | 12.6%  |  |
| Profit/(Loss) before tax   | 63.7    | 56.2       | 13.3%  | 124.9           | 107.2   | 16.5%  |  |
| PBT Margin %               | 17.2%   | 16.9%      |        | 16.5%           | 15.6%   |        |  |
| Tax Expenses               | 16.6    | 14.8       | 12.2%  | 32.6            | 27.9    | 16.8%  |  |
| Profit/(Loss) after tax    | 47.1    | 41.4       | 13.8%  | 92.3            | 79.3    | 16.4%  |  |
| PAT Margin %               | 12.7%   | 12.4%      |        | 12.2%           | 11.5%   |        |  |