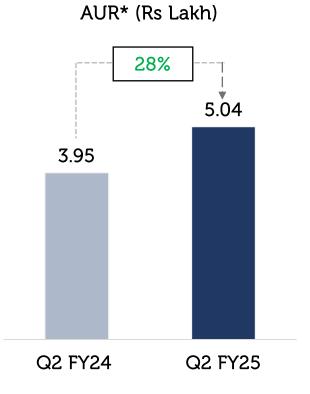

#### Membership Sales Value<sup>1</sup>

Rs. 5.04 lakhs (+28% YoY)

Average Unit Realization (AUR)

Rs. 180 Cr (-6% YoY)
Sales Value