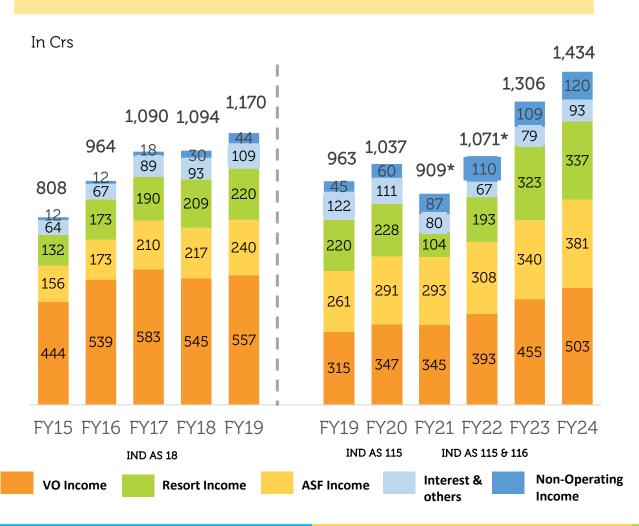

# Financials

#### MHRIL Standalone Financials

Rs. Cr

|                                                | Q       | uarter ende | ed .  | Half year ended |         |       |
|------------------------------------------------|---------|-------------|-------|-----------------|---------|-------|
| Income Breakup                                 | Q2 FY25 | Q2 FY24     | YoY   | H1 FY25         | H1 FY24 | YoY   |
| Income from Vacation Ownership                 | 132.5   | 122.2       | 8.4%  | 264.6           | 244.9   | 8.0%  |
| ASF Income                                     | 101.7   | 94.9        | 7.2%  | 199.6           | 184.1   | 8.4%  |
| Interest & Others                              | 24.0    | 20.2        | 18.8% | 50.4            | 43.4    | 16.1% |
| Total VO Income                                | 258.2   | 237.3       | 8.8%  | 514.6           | 472.4   | 8.9%  |
| Resort Income                                  | 69.9    | 70.4        | -0.7% | 164.4           | 162.9   | 0.9%  |
| Revenue from Operations                        | 328.1   | 307.7       | 6.6%  | 679.0           | 635.3   | 6.9%  |
| Non-Operating Income                           | 36.0    | 24.9        | 44.6% | 69.6            | 52.2    | 33.3% |
| Translation Forex Gain on ICDs to Subsidiaries | 6.9     | -           |       | 6.9             | -       |       |
| Other Income                                   | 42.9    | 24.9        | 72.3% | 76.5            | 52.2    | 46.6% |
| Total Income                                   | 371.0   | 332.6       | 11.5% | 755.5           | 687.5   | 9.9%  |

#### Profit & Loss Statement

| Darticulare (De Cz)        | Q       | uarter end | ed     | Half year ended |         |        |  |
|----------------------------|---------|------------|--------|-----------------|---------|--------|--|
| Particulars (Rs Cr)        | Q2 FY25 | Q2 FY24    | YoY Gr | H1 FY25         | H1 FY24 | YoY Gr |  |
| Income from Operations     | 328.1   | 307.7      | 6.6%   | 679.0           | 635.3   | 6.9%   |  |
| Non-Operating Revenue      | 42.9    | 24.9       | 72.3%  | 76.5            | 52.2    | 46.6%  |  |
| Total Income               | 371.0   | 332.6      | 11.5%  | 755.5           | 687.5   | 9.9%   |  |
| Employee Benefit Expenses  | 98.2    | 83.3       | 17.9%  | 195.1           | 169.7   | 15.0%  |  |
| Sales & Marketing Expenses | 43.7    | 47.9       | -8.8%  | 89.3            | 102.1   | -12.5% |  |
| Rent                       | 23.6    | 22.7       | 4.0%   | 52.7            | 45.2    | 16.6%  |  |
| Other Expenses             | 86.0    | 73.3       | 17.3%  | 185.4           | 168.3   | 10.2%  |  |
| Total Expenditure          | 251.5   | 227.2      | 10.7%  | 522.5           | 485.3   | 7.7%   |  |
| EBITDA                     | 119.5   | 105.4      | 13.4%  | 233.0           | 202.2   | 15.2%  |  |
| EBITDA Margin %            | 32.2%   | 31.7%      |        | 30.8%           | 29.4%   |        |  |
| Finance Cost               | 11.0    | 8.7        | 26.4%  | 20.5            | 17.2    | 19.2%  |  |
| Depreciation               | 44.8    | 40.5       | 10.6%  | 87.6            | 77.8    | 12.6%  |  |
| Profit/(Loss) before tax   | 63.7    | 56.2       | 13.3%  | 124.9           | 107.2   | 16.5%  |  |
| PBT Margin %               | 17.2%   | 16.9%      |        | 16.5%           | 15.6%   |        |  |
| Tax Expenses               | 16.6    | 14.8       | 12.2%  | 32.6            | 27.9    | 16.8%  |  |
| Profit/(Loss) after tax    | 47.1    | 41.4       | 13.8%  | 92.3            | 79.3    | 16.4%  |  |
| PAT Margin %               | 12.7%   | 12.4%      |        | 12.2%           | 11.5%   |        |  |