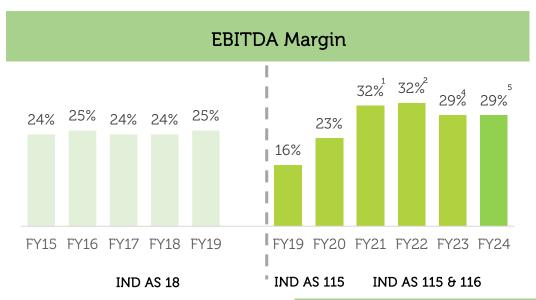

#### Profit & Loss Statement

| Darticulare (De Cz)        | Q       | uarter end | ed     | Half year ended |         |        |  |
|----------------------------|---------|------------|--------|-----------------|---------|--------|--|
| Particulars (Rs Cr)        | Q2 FY25 | Q2 FY24    | YoY Gr | H1 FY25         | H1 FY24 | YoY Gr |  |
| Income from Operations     | 328.1   | 307.7      | 6.6%   | 679.0           | 635.3   | 6.9%   |  |
| Non-Operating Revenue      | 42.9    | 24.9       | 72.3%  | 76.5            | 52.2    | 46.6%  |  |
| Total Income               | 371.0   | 332.6      | 11.5%  | 755.5           | 687.5   | 9.9%   |  |
| Employee Benefit Expenses  | 98.2    | 83.3       | 17.9%  | 195.1           | 169.7   | 15.0%  |  |
| Sales & Marketing Expenses | 43.7    | 47.9       | -8.8%  | 89.3            | 102.1   | -12.5% |  |
| Rent                       | 23.6    | 22.7       | 4.0%   | 52.7            | 45.2    | 16.6%  |  |
| Other Expenses             | 86.0    | 73.3       | 17.3%  | 185.4           | 168.3   | 10.2%  |  |
| Total Expenditure          | 251.5   | 227.2      | 10.7%  | 522.5           | 485.3   | 7.7%   |  |
| EBITDA                     | 119.5   | 105.4      | 13.4%  | 233.0           | 202.2   | 15.2%  |  |
| EBITDA Margin %            | 32.2%   | 31.7%      |        | 30.8%           | 29.4%   |        |  |
| Finance Cost               | 11.0    | 8.7        | 26.4%  | 20.5            | 17.2    | 19.2%  |  |
| Depreciation               | 44.8    | 40.5       | 10.6%  | 87.6            | 77.8    | 12.6%  |  |
| Profit/(Loss) before tax   | 63.7    | 56.2       | 13.3%  | 124.9           | 107.2   | 16.5%  |  |
| PBT Margin %               | 17.2%   | 16.9%      |        | 16.5%           | 15.6%   |        |  |
| Tax Expenses               | 16.6    | 14.8       | 12.2%  | 32.6            | 27.9    | 16.8%  |  |
| Profit/(Loss) after tax    | 47.1    | 41.4       | 13.8%  | 92.3            | 79.3    | 16.4%  |  |
| PAT Margin %               | 12.7%   | 12.4%      |        | 12.2%           | 11.5%   |        |  |