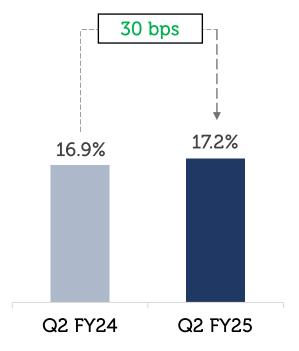

# Standalone Performance Profit Margin expands

PBT Margin

PAT Margin

#### Profit & Loss Statement

| Darticulare (De Cz)        | Q       | uarter end | ed     | Half year ended |         |        |  |
|----------------------------|---------|------------|--------|-----------------|---------|--------|--|
| Particulars (Rs Cr)        | Q2 FY25 | Q2 FY24    | YoY Gr | H1 FY25         | H1 FY24 | YoY Gr |  |
| Income from Operations     | 328.1   | 307.7      | 6.6%   | 679.0           | 635.3   | 6.9%   |  |
| Non-Operating Revenue      | 42.9    | 24.9       | 72.3%  | 76.5            | 52.2    | 46.6%  |  |
| Total Income               | 371.0   | 332.6      | 11.5%  | 755.5           | 687.5   | 9.9%   |  |
| Employee Benefit Expenses  | 98.2    | 83.3       | 17.9%  | 195.1           | 169.7   | 15.0%  |  |
| Sales & Marketing Expenses | 43.7    | 47.9       | -8.8%  | 89.3            | 102.1   | -12.5% |  |
| Rent                       | 23.6    | 22.7       | 4.0%   | 52.7            | 45.2    | 16.6%  |  |
| Other Expenses             | 86.0    | 73.3       | 17.3%  | 185.4           | 168.3   | 10.2%  |  |
| Total Expenditure          | 251.5   | 227.2      | 10.7%  | 522.5           | 485.3   | 7.7%   |  |
| EBITDA                     | 119.5   | 105.4      | 13.4%  | 233.0           | 202.2   | 15.2%  |  |
| EBITDA Margin %            | 32.2%   | 31.7%      |        | 30.8%           | 29.4%   |        |  |
| Finance Cost               | 11.0    | 8.7        | 26.4%  | 20.5            | 17.2    | 19.2%  |  |
| Depreciation               | 44.8    | 40.5       | 10.6%  | 87.6            | 77.8    | 12.6%  |  |
| Profit/(Loss) before tax   | 63.7    | 56.2       | 13.3%  | 124.9           | 107.2   | 16.5%  |  |
| PBT Margin %               | 17.2%   | 16.9%      |        | 16.5%           | 15.6%   |        |  |
| Tax Expenses               | 16.6    | 14.8       | 12.2%  | 32.6            | 27.9    | 16.8%  |  |
| Profit/(Loss) after tax    | 47.1    | 41.4       | 13.8%  | 92.3            | 79.3    | 16.4%  |  |
| PAT Margin %               | 12.7%   | 12.4%      |        | 12.2%           | 11.5%   |        |  |