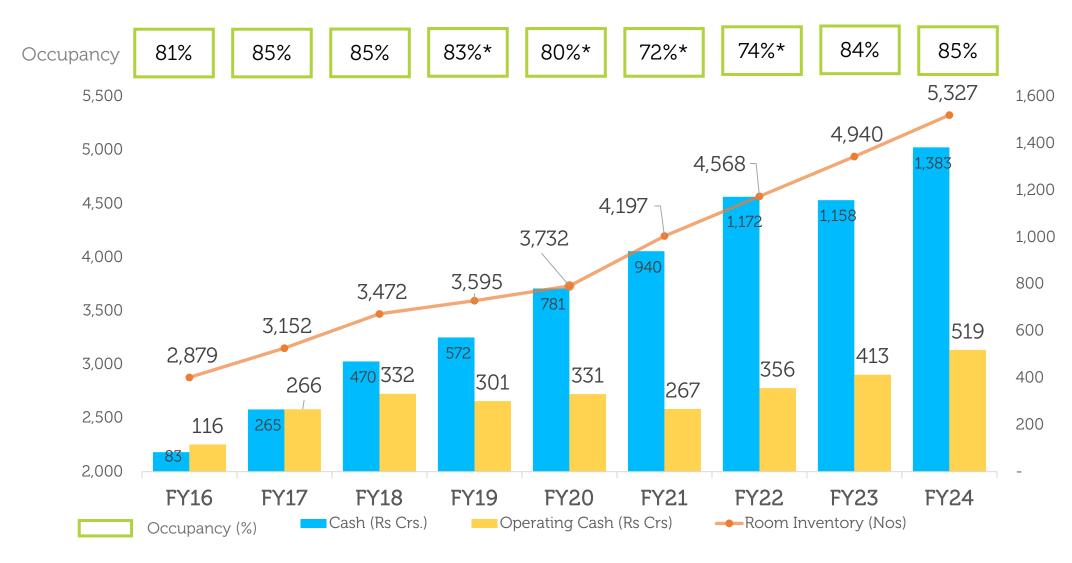

3.0%         3.3%           16.6         14.0         18.6%         24.6         21.8           11.5         21.4         -46.3%         17.6         22.3 |

| Excluding Forex Impact |       |       |       |       |       |       |
|------------------------|-------|-------|-------|-------|-------|-------|
| EBITDA                 | 172.6 | 149.7 | 15.3% | 308.1 | 270.0 | 14.1% |
| PBT                    | 41.9  | 32.2  | 30.1% | 52.9  | 39.8  | 32.9% |
| PAT                    | 27.3  | 20.1  | 35.9% | 30.0  | 18.7  | 60.2% |







## MHRIL

Historical Performance

## Large base of committed members continues to grow



#### In FY24, Cumulative Member Base is ~2.98 Lakhs with 85% Fully Paid Members



# Investment in Room Inventory continues with Higher Occupancy and Operating Cash







## A Strong and Consistent Performance Track Record



Total Revenue CAGR: 10% for FY15-19; 8% for FY19-24



PBT CAGR: 23% for FY15-19; 17% for FY19-24



1. Includes one-offs such as Lease Rent Waivers; 2. Includes one-offs such as Profit from Sale of Investment (Nreach), Lease Rent Waivers & Interest on IT Refund; 3. Includes one-offs such as Translation Forex Gain on ICDs to Subsidiaries, Fair Valuation of Investment in Unlisted Company and Interest Income on IT Refund; 4 includes one-offs such as Translation Forex Gain on ICDs to Subsidiaries, and Interest Income on IT Refund

#### Revenue contributions from various streams







Our cumulative
member base
provides us with
multiple annuity
revenue streams
which are
predictable, such as
VO Income
(including
Upgrades), ASF
Income,