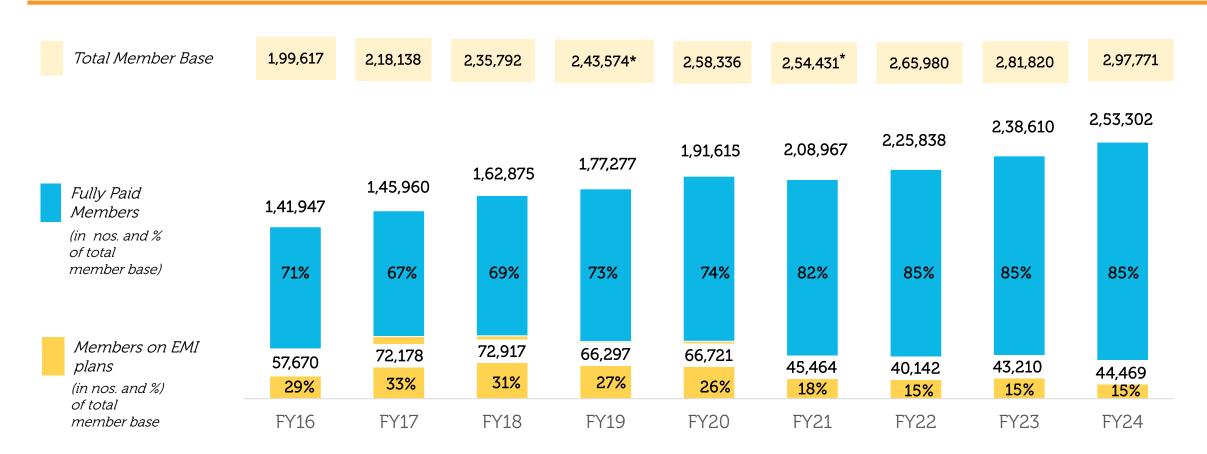

#### Member Base

3,02,274
Cumulative Member Base

3,583 (-27% YoY)

Member Additions