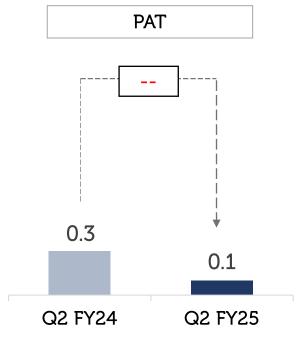

#### **HCR** Performance

Euro Mn

Weak consumer sentiment continues to impact Timeshare sales & In-Resort spending at Spa hotels.

#### Profit & Loss Statement

| Particulars (Euro Mn)                          | Quarte  | r ended | Half year ended |         |  |  |
|------------------------------------------------|---------|---------|-----------------|---------|--|--|
| Particulars (Euro Mil)                         | Q2 FY25 | Q2 FY24 | H1 FY25         | H1 FY24 |  |  |
| Turnover                                       | 34.2    | 36.6    | 64.3            | 66.9    |  |  |
| Operating Profit / (Loss)                      | 1.8     | 1.6     | -1.1            | -0.8    |  |  |
| Less: Depreciation and<br>Amortisation Expense | 1       | 0.8     | 1.9             | 1.8     |  |  |
| (Add)/Less Financial<br>(Income) and Expenses  | 0.7     | 0.5     | 1.3             | 1       |  |  |
| Profit / (Loss) before Tax                     | 0.1     | 0.3     | -4.3            | -3.6    |  |  |
| Add/ (Less) : Taxes                            | -       | -       | 0.8             | 0.5     |  |  |
| Profit / (Loss) after Tax                      | 0.1     | 0.3     | -3.5            | -3.1    |  |  |