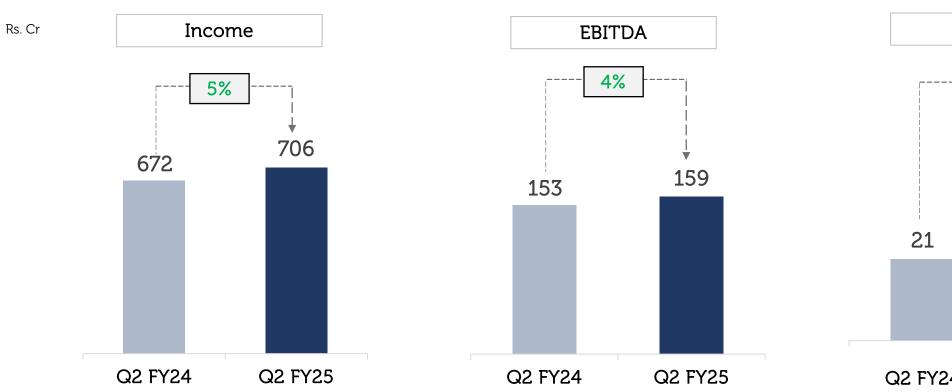

#### **Consolidated Financials**

\*PAT excluding Forex Impact at Rs 27 Cr (+36% YoY)

#### MHRIL Standalone Financials

Rs. Cr

|                                                | Q       | uarter ende | ed .  | Half year ended |         |       |
|------------------------------------------------|---------|-------------|-------|-----------------|---------|-------|
| Income Breakup                                 | Q2 FY25 | Q2 FY24     | YoY   | H1 FY25         | H1 FY24 | YoY   |
| Income from Vacation Ownership                 | 132.5   | 122.2       | 8.4%  | 264.6           | 244.9   | 8.0%  |
| ASF Income                                     | 101.7   | 94.9        | 7.2%  | 199.6           | 184.1   | 8.4%  |
| Interest & Others                              | 24.0    | 20.2        | 18.8% | 50.4            | 43.4    | 16.1% |
| Total VO Income                                | 258.2   | 237.3       | 8.8%  | 514.6           | 472.4   | 8.9%  |
| Resort Income                                  | 69.9    | 70.4        | -0.7% | 164.4           | 162.9   | 0.9%  |
| Revenue from Operations                        | 328.1   | 307.7       | 6.6%  | 679.0           | 635.3   | 6.9%  |
| Non-Operating Income                           | 36.0    | 24.9        | 44.6% | 69.6            | 52.2    | 33.3% |
| Translation Forex Gain on ICDs to Subsidiaries | 6.9     | -           |       | 6.9             | -       |       |
| Other Income                                   | 42.9    | 24.9        | 72.3% | 76.5            | 52.2    | 46.6% |
| Total Income                                   | 371.0   | 332.6       | 11.5% | 755.5           | 687.5   | 9.9%  |

#### Profit & Loss Statement

| Darticulare (De Cz)        | Q       | uarter end | ed     | Half year ended |         |        |  |
|----------------------------|---------|------------|--------|-----------------|---------|--------|--|
| Particulars (Rs Cr)        | Q2 FY25 | Q2 FY24    | YoY Gr | H1 FY25         | H1 FY24 | YoY Gr |  |
| Income from Operations     | 328.1   | 307.7      | 6.6%   | 679.0           | 635.3   | 6.9%   |  |
| Non-Operating Revenue      | 42.9    | 24.9       | 72.3%  | 76.5            | 52.2    | 46.6%  |  |
| Total Income               | 371.0   | 332.6      | 11.5%  | 755.5           | 687.5   | 9.9%   |  |
| Employee Benefit Expenses  | 98.2    | 83.3       | 17.9%  | 195.1           | 169.7   | 15.0%  |  |
| Sales & Marketing Expenses | 43.7    | 47.9       | -8.8%  | 89.3            | 102.1   | -12.5% |  |
| Rent                       | 23.6    | 22.7       | 4.0%   | 52.7            | 45.2    | 16.6%  |  |
| Other Expenses             | 86.0    | 73.3       | 17.3%  | 185.4           | 168.3   | 10.2%  |  |
| Total Expenditure          | 251.5   | 227.2      | 10.7%  | 522.5           | 485.3   | 7.7%   |  |
| EBITDA                     | 119.5   | 105.4      | 13.4%  | 233.0           | 202.2   | 15.2%  |  |
| EBITDA Margin %            | 32.2%   | 31.7%      |        | 30.8%           | 29.4%   |        |  |
| Finance Cost               | 11.0    | 8.7        | 26.4%  | 20.5            | 17.2    | 19.2%  |  |
| Depreciation               | 44.8    | 40.5       | 10.6%  | 87.6            | 77.8    | 12.6%  |  |
| Profit/(Loss) before tax   | 63.7    | 56.2       | 13.3%  | 124.9           | 107.2   | 16.5%  |  |
| PBT Margin %               | 17.2%   | 16.9%      |        | 16.5%           | 15.6%   |        |  |
| Tax Expenses               | 16.6    | 14.8       | 12.2%  | 32.6            | 27.9    | 16.8%  |  |
| Profit/(Loss) after tax    | 47.1    | 41.4       | 13.8%  | 92.3            | 79.3    | 16.4%  |  |
| PAT Margin %               | 12.7%   | 12.4%      |        | 12.2%           | 11.5%   |        |  |