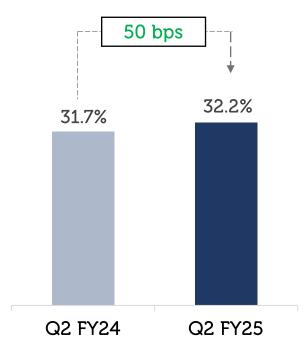

# Standalone Performance Profit Margin expands

PBT Margin

PAT Margin

#### Profit & Loss Statement

| Darticulare (De Cz)        | Q       | uarter end | ed     | Half year ended |         |        |  |
|----------------------------|---------|------------|--------|-----------------|---------|--------|--|
| Particulars (Rs Cr)        | Q2 FY25 | Q2 FY24    | YoY Gr | H1 FY25         | H1 FY24 | YoY Gr |  |
| Income from Operations     | 328.1   | 307.7      | 6.6%   | 679.0           | 635.3   | 6.9%   |  |
| Non-Operating Revenue      | 42.9    | 24.9       | 72.3%  | 76.5            | 52.2    | 46.6%  |  |
| Total Income               | 371.0   | 332.6      | 11.5%  | 755.5           | 687.5   | 9.9%   |  |
| Employee Benefit Expenses  | 98.2    | 83.3       | 17.9%  | 195.1           | 169.7   | 15.0%  |  |
| Sales & Marketing Expenses | 43.7    | 47.9       | -8.8%  | 89.3            | 102.1   | -12.5% |  |
| Rent                       | 23.6    | 22.7       | 4.0%   | 52.7            | 45.2    | 16.6%  |  |
| Other Expenses             | 86.0    | 73.3       | 17.3%  | 185.4           | 168.3   | 10.2%  |  |
| Total Expenditure          | 251.5   | 227.2      | 10.7%  | 522.5           | 485.3   | 7.7%   |  |
| EBITDA                     | 119.5   | 105.4      | 13.4%  | 233.0           | 202.2   | 15.2%  |  |
| EBITDA Margin %            | 32.2%   | 31.7%      |        | 30.8%           | 29.4%   |        |  |
| Finance Cost               | 11.0    | 8.7        | 26.4%  | 20.5            | 17.2    | 19.2%  |  |
| Depreciation               | 44.8    | 40.5       | 10.6%  | 87.6            | 77.8    | 12.6%  |  |
| Profit/(Loss) before tax   | 63.7    | 56.2       | 13.3%  | 124.9           | 107.2   | 16.5%  |  |
| PBT Margin %               | 17.2%   | 16.9%      |        | 16.5%           | 15.6%   |        |  |
| Tax Expenses               | 16.6    | 14.8       | 12.2%  | 32.6            | 27.9    | 16.8%  |  |
| Profit/(Loss) after tax    | 47.1    | 41.4       | 13.8%  | 92.3            | 79.3    | 16.4%  |  |
| PAT Margin %               | 12.7%   | 12.4%      |        | 12.2%           | 11.5%   |        |  |