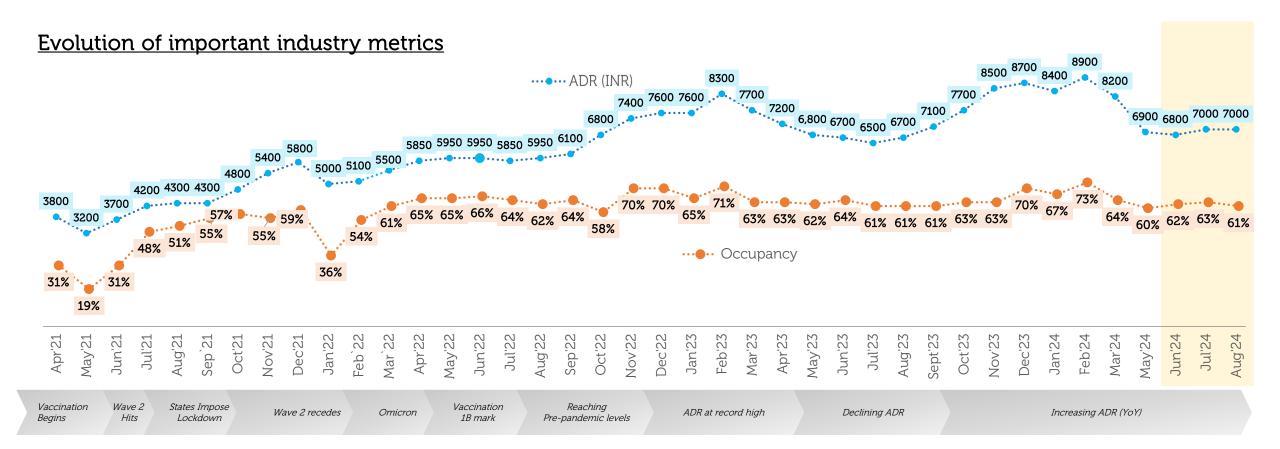

#### Indian Hospitality Sector's key metrics

Highlights

Sources: HVS Anarock Monthly reports 29

#### Market Landscape | Emerging Trends & Consumer Preferences

Indian hospitality industry is expected to grow at a 10.5% CAGR over the next 3 years.

#### Rise in Leisure Travel

Hotel demand soaring in 2023, mainly due to rise in leisure travel. High footfall observed in popular tourist destinations in North India, & Goa.

#### Growing Revenue from MICE & Weddings

CY2023 witnessed resurgence of Corporate MICE and Big Fat Indian weddings, adding a significant quantum of revenue— Indian wedding industry estimated at INR 3.68 trillion & growing steadily

#### Increase spends on travel

Indians are spending more discretionary income on travel and there is a shift from gathering material pleasure to making happy travel memories

#### **Traveler Preference towards Experiences**

Today's travelers are in pursuit of enriching experiences as opposed to traditional travel - resulting in the rise of segments such as Boutique Hotels, Experiential Hotels and Luxury Brands

#### Increased Govt. focus on tourism & hospitality

Govt's vision: \$ 1 trillion tourism economy with a target of 100 Mn international visitors by 2047. The tourism policy has been designed to make Indian one of the top five global tourist destinations by 2030.

#### Spiritual Tourism: Biggest segment of tourism in India

With the rise of spiritual tourism, searches for destination with or around religious spots have peaked on OTAs. Popular religious centers attract annual tourist traffic of 10-30m.

Robust growth in branded hotel openings. 91 properties & 6346 keys opened YTD Aug (CY 2025)