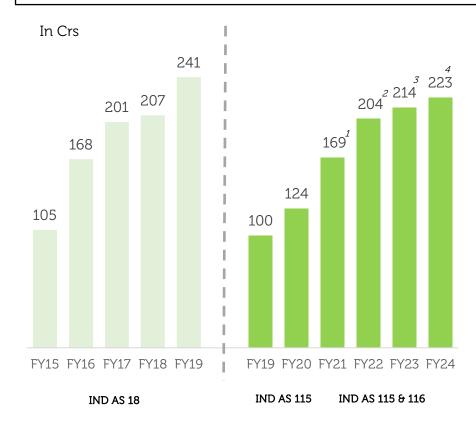

# Financials

#### MHRIL Standalone Financials

Rs. Cr

|                                                | Q       | uarter ende | ed .  | Half year ended |         |       |
|------------------------------------------------|---------|-------------|-------|-----------------|---------|-------|
| Income Breakup                                 | Q2 FY25 | Q2 FY24     | YoY   | H1 FY25         | H1 FY24 | YoY   |
| Income from Vacation Ownership                 | 132.5   | 122.2       | 8.4%  | 264.6           | 244.9   | 8.0%  |
| ASF Income                                     | 101.7   | 94.9        | 7.2%  | 199.6           | 184.1   | 8.4%  |
| Interest & Others                              | 24.0    | 20.2        | 18.8% | 50.4            | 43.4    | 16.1% |
| Total VO Income                                | 258.2   | 237.3       | 8.8%  | 514.6           | 472.4   | 8.9%  |
| Resort Income                                  | 69.9    | 70.4        | -0.7% | 164.4           | 162.9   | 0.9%  |
| Revenue from Operations                        | 328.1   | 307.7       | 6.6%  | 679.0           | 635.3   | 6.9%  |
| Non-Operating Income                           | 36.0    | 24.9        | 44.6% | 69.6            | 52.2    | 33.3% |
| Translation Forex Gain on ICDs to Subsidiaries | 6.9     | -           |       | 6.9             | -       |       |
| Other Income                                   | 42.9    | 24.9        | 72.3% | 76.5            | 52.2    | 46.6% |
| Total Income                                   | 371.0   | 332.6       | 11.5% | 755.5           | 687.5   | 9.9%  |

#### Profit & Loss Statement

| Darticulare (De Cz)        | Q       | uarter end | ed     | Half year ended |         |        |  |
|----------------------------|---------|------------|--------|-----------------|---------|--------|--|
| Particulars (Rs Cr)        | Q2 FY25 | Q2 FY24    | YoY Gr | H1 FY25         | H1 FY24 | YoY Gr |  |
| Income from Operations     | 328.1   | 307.7      | 6.6%   | 679.0           | 635.3   | 6.9%   |  |
| Non-Operating Revenue      | 42.9    | 24.9       | 72.3%  | 76.5            | 52.2    | 46.6%  |  |
| Total Income               | 371.0   | 332.6      | 11.5%  | 755.5           | 687.5   | 9.9%   |  |
| Employee Benefit Expenses  | 98.2    | 83.3       | 17.9%  | 195.1           | 169.7   | 15.0%  |  |
| Sales & Marketing Expenses | 43.7    | 47.9       | -8.8%  | 89.3            | 102.1   | -12.5% |  |
| Rent                       | 23.6    | 22.7       | 4.0%   | 52.7            | 45.2    | 16.6%  |  |
| Other Expenses             | 86.0    | 73.3       | 17.3%  | 185.4           | 168.3   | 10.2%  |  |
| Total Expenditure          | 251.5   | 227.2      | 10.7%  | 522.5           | 485.3   | 7.7%   |  |
| EBITDA                     | 119.5   | 105.4      | 13.4%  | 233.0           | 202.2   | 15.2%  |  |
| EBITDA Margin %            | 32.2%   | 31.7%      |        | 30.8%           | 29.4%   |        |  |
| Finance Cost               | 11.0    | 8.7        | 26.4%  | 20.5            | 17.2    | 19.2%  |  |
| Depreciation               | 44.8    | 40.5       | 10.6%  | 87.6            | 77.8    | 12.6%  |  |
| Profit/(Loss) before tax   | 63.7    | 56.2       | 13.3%  | 124.9           | 107.2   | 16.5%  |  |
| PBT Margin %               | 17.2%   | 16.9%      |        | 16.5%           | 15.6%   |        |  |
| Tax Expenses               | 16.6    | 14.8       | 12.2%  | 32.6            | 27.9    | 16.8%  |  |
| Profit/(Loss) after tax    | 47.1    | 41.4       | 13.8%  | 92.3            | 79.3    | 16.4%  |  |
| PAT Margin %               | 12.7%   | 12.4%      |        | 12.2%           | 11.5%   |        |  |