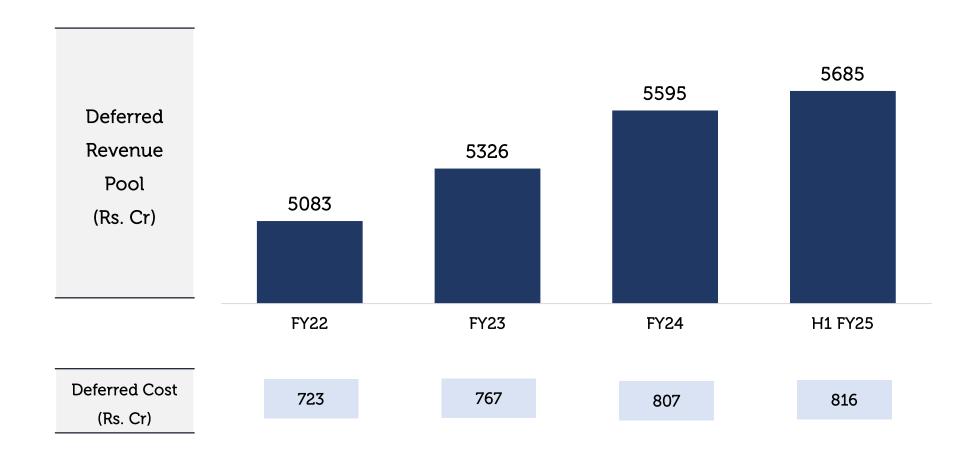

### Consistent growth in Deferred Revenue pool

#### Snapshot of Balance Sheet

|                                       | Rs             | Rs Cr           |  |  |  |
|---------------------------------------|----------------|-----------------|--|--|--|
| Description                           | As on          | As on           |  |  |  |
|                                       | 30th Sept 2024 | 31st March 2024 |  |  |  |
| ASSETS                                |                |                 |  |  |  |
| Property, Plant and Equipment         | 2,594.1        | 2,500.5         |  |  |  |
| Right of Use Asset (IND AS 116)       | 524.8          | 400.7           |  |  |  |
| Trade receivables                     | 1,227.1        | 1,219.5         |  |  |  |
| Cash and cash equivalents (regrouped) | 1,451.5        | 1,383.3         |  |  |  |
| Deferred Acquisition Cost             | 816.0          | 806.9           |  |  |  |
| Other Assets (Incl. Net Deferred Tax) | 1,094.3        | 1,031.0         |  |  |  |
|                                       | 7,707.8        | 7,341.9         |  |  |  |
| LIABILITIES                           |                |                 |  |  |  |
| Shareholders Equity                   | 201.6          | 201.5           |  |  |  |
| Other equity                          |                |                 |  |  |  |
| Reserves & Surplus                    | 1,384.2        | 1,290.9         |  |  |  |
| Revaluation Reserve                   | 903.6          | 859.3           |  |  |  |
| Other Comprehensive Income            | -3.1           | -2.8            |  |  |  |
| Transition Difference                 | -1,402.7       | -1,402.7        |  |  |  |
|                                       | 1,083.6        | 946.2           |  |  |  |
| Deferred Revenue                      |                |                 |  |  |  |
| VO                                    | 5,466.2        | 5,399.6         |  |  |  |
| ASF                                   | 218.3          | 195.7           |  |  |  |
| Lease Liability (IND AS 116)          | 558.1          | 431.0           |  |  |  |
| Other Liabilities                     | 381.6          | 369.4           |  |  |  |
|                                       | 7,707.8        | 7,341.9         |  |  |  |