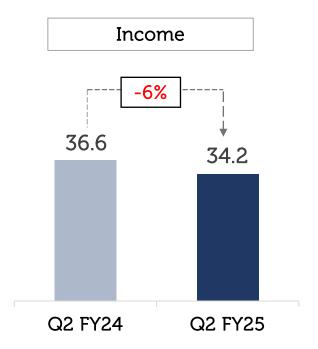

#### **HCR** Performance

Euro Mn

Weak consumer sentiment continues to impact Timeshare sales & In-Resort spending at Spa hotels.

#### Profit & Loss Statement

| Particulars (Euro Mn)                          | Quarte  | r ended | Half year ended |         |  |  |
|------------------------------------------------|---------|---------|-----------------|---------|--|--|
| Particulars (Euro Mil)                         | Q2 FY25 | Q2 FY24 | H1 FY25         | H1 FY24 |  |  |
| Turnover                                       | 34.2    | 36.6    | 64.3            | 66.9    |  |  |
| Operating Profit / (Loss)                      | 1.8     | 1.6     | -1.1            | -0.8    |  |  |
| Less: Depreciation and<br>Amortisation Expense | 1       | 0.8     | 1.9             | 1.8     |  |  |
| (Add)/Less Financial<br>(Income) and Expenses  | 0.7     | 0.5     | 1.3             | 1       |  |  |
| Profit / (Loss) before Tax                     | 0.1     | 0.3     | -4.3            | -3.6    |  |  |
| Add/ (Less) : Taxes                            | -       | -       | 0.8             | 0.5     |  |  |
| Profit / (Loss) after Tax                      | 0.1     | 0.3     | -3.5            | -3.1    |  |  |