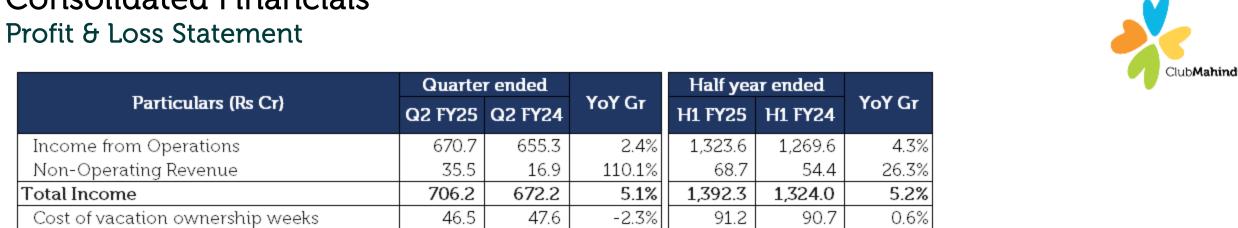

# MHRIL Consolidated Q2 FY25 Financials

#### **Consolidated Financials**

\*PAT excluding Forex Impact at Rs 27 Cr (+36% YoY)