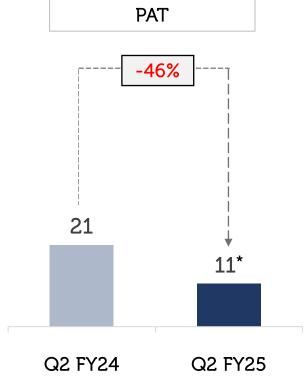

#### **Consolidated Financials**

\*PAT excluding Forex Impact at Rs 27 Cr (+36% YoY)