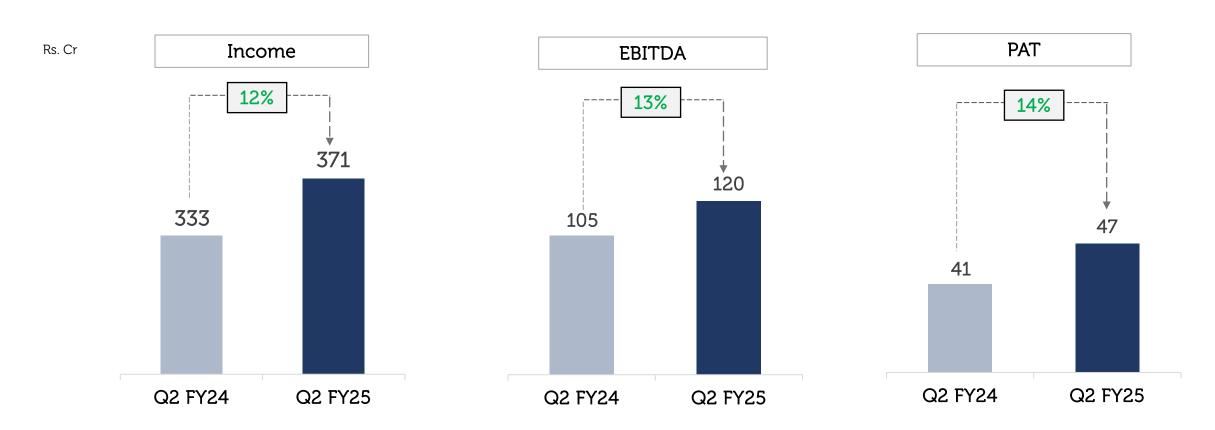

#### Standalone Income

Rs. 371 Cr (+12% YoY)
Total Income

Rs. 70 Cr Resort Revenue

#### Standalone Profit

Rs. 47 Cr (+14% YoY)

12.7%
PAT Margin

# Standalone Performance PAT grew by 14% YoY

Resort performance stable despite disruptions due to inclement weather in certain locations

#### MHRIL Standalone Financials

Rs. Cr

|                                                | Q       | uarter ende | ed .  | Half year ended |         |       |
|------------------------------------------------|---------|-------------|-------|-----------------|---------|-------|
| Income Breakup                                 | Q2 FY25 | Q2 FY24     | YoY   | H1 FY25         | H1 FY24 | YoY   |
| Income from Vacation Ownership                 | 132.5   | 122.2       | 8.4%  | 264.6           | 244.9   | 8.0%  |
| ASF Income                                     | 101.7   | 94.9        | 7.2%  | 199.6           | 184.1   | 8.4%  |
| Interest & Others                              | 24.0    | 20.2        | 18.8% | 50.4            | 43.4    | 16.1% |
| Total VO Income                                | 258.2   | 237.3       | 8.8%  | 514.6           | 472.4   | 8.9%  |
| Resort Income                                  | 69.9    | 70.4        | -0.7% | 164.4           | 162.9   | 0.9%  |
| Revenue from Operations                        | 328.1   | 307.7       | 6.6%  | 679.0           | 635.3   | 6.9%  |
| Non-Operating Income                           | 36.0    | 24.9        | 44.6% | 69.6            | 52.2    | 33.3% |
| Translation Forex Gain on ICDs to Subsidiaries | 6.9     | -           |       | 6.9             | -       |       |
| Other Income                                   | 42.9    | 24.9        | 72.3% | 76.5            | 52.2    | 46.6% |
| Total Income                                   | 371.0   | 332.6       | 11.5% | 755.5           | 687.5   | 9.9%  |

#### Profit & Loss Statement

| Darticulare (De Cz)        | Q       | uarter end | ed     | Half year ended |         |        |  |
|----------------------------|---------|------------|--------|-----------------|---------|--------|--|
| Particulars (Rs Cr)        | Q2 FY25 | Q2 FY24    | YoY Gr | H1 FY25         | H1 FY24 | YoY Gr |  |
| Income from Operations     | 328.1   | 307.7      | 6.6%   | 679.0           | 635.3   | 6.9%   |  |
| Non-Operating Revenue      | 42.9    | 24.9       | 72.3%  | 76.5            | 52.2    | 46.6%  |  |
| Total Income               | 371.0   | 332.6      | 11.5%  | 755.5           | 687.5   | 9.9%   |  |
| Employee Benefit Expenses  | 98.2    | 83.3       | 17.9%  | 195.1           | 169.7   | 15.0%  |  |
| Sales & Marketing Expenses | 43.7    | 47.9       | -8.8%  | 89.3            | 102.1   | -12.5% |  |
| Rent                       | 23.6    | 22.7       | 4.0%   | 52.7            | 45.2    | 16.6%  |  |
| Other Expenses             | 86.0    | 73.3       | 17.3%  | 185.4           | 168.3   | 10.2%  |  |
| Total Expenditure          | 251.5   | 227.2      | 10.7%  | 522.5           | 485.3   | 7.7%   |  |
| EBITDA                     | 119.5   | 105.4      | 13.4%  | 233.0           | 202.2   | 15.2%  |  |
| EBITDA Margin %            | 32.2%   | 31.7%      |        | 30.8%           | 29.4%   |        |  |
| Finance Cost               | 11.0    | 8.7        | 26.4%  | 20.5            | 17.2    | 19.2%  |  |
| Depreciation               | 44.8    | 40.5       | 10.6%  | 87.6            | 77.8    | 12.6%  |  |
| Profit/(Loss) before tax   | 63.7    | 56.2       | 13.3%  | 124.9           | 107.2   | 16.5%  |  |
| PBT Margin %               | 17.2%   | 16.9%      |        | 16.5%           | 15.6%   |        |  |
| Tax Expenses               | 16.6    | 14.8       | 12.2%  | 32.6            | 27.9    | 16.8%  |  |
| Profit/(Loss) after tax    | 47.1    | 41.4       | 13.8%  | 92.3            | 79.3    | 16.4%  |  |
| PAT Margin %               | 12.7%   | 12.4%      |        | 12.2%           | 11.5%   |        |  |