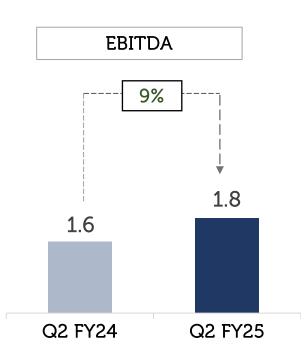

#### **HCR** Performance

Euro Mn

Weak consumer sentiment continues to impact Timeshare sales & In-Resort spending at Spa hotels.

#### Profit & Loss Statement

| Particulars (Euro Mn)                          | Quarte  | r ended | Half year ended |         |  |  |
|------------------------------------------------|---------|---------|-----------------|---------|--|--|
| Particulars (Euro Mil)                         | Q2 FY25 | Q2 FY24 | H1 FY25         | H1 FY24 |  |  |
| Turnover                                       | 34.2    | 36.6    | 64.3            | 66.9    |  |  |
| Operating Profit / (Loss)                      | 1.8     | 1.6     | -1.1            | -0.8    |  |  |
| Less: Depreciation and<br>Amortisation Expense | 1       | 0.8     | 1.9             | 1.8     |  |  |
| (Add)/Less Financial<br>(Income) and Expenses  | 0.7     | 0.5     | 1.3             | 1       |  |  |
| Profit / (Loss) before Tax                     | 0.1     | 0.3     | -4.3            | -3.6    |  |  |
| Add/ (Less) : Taxes                            | -       | -       | 0.8             | 0.5     |  |  |
| Profit / (Loss) after Tax                      | 0.1     | 0.3     | -3.5            | -3.1    |  |  |