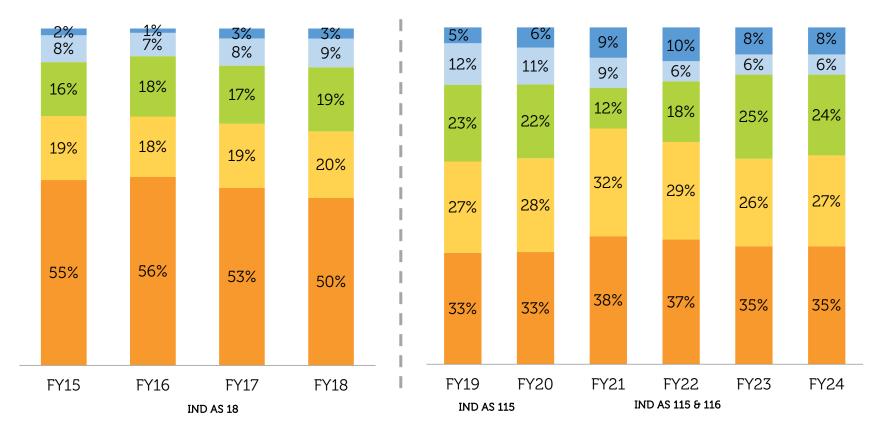

# Financials

#### MHRIL Standalone Financials

Rs. Cr

|                                                | Q       | uarter ende | ed .  | Half year ended |         |       |
|------------------------------------------------|---------|-------------|-------|-----------------|---------|-------|
| Income Breakup                                 | Q2 FY25 | Q2 FY24     | YoY   | H1 FY25         | H1 FY24 | YoY   |
| Income from Vacation Ownership                 | 132.5   | 122.2       | 8.4%  | 264.6           | 244.9   | 8.0%  |
| ASF Income                                     | 101.7   | 94.9        | 7.2%  | 199.6           | 184.1   | 8.4%  |
| Interest & Others                              | 24.0    | 20.2        | 18.8% | 50.4            | 43.4    | 16.1% |
| Total VO Income                                | 258.2   | 237.3       | 8.8%  | 514.6           | 472.4   | 8.9%  |
| Resort Income                                  | 69.9    | 70.4        | -0.7% | 164.4           | 162.9   | 0.9%  |
| Revenue from Operations                        | 328.1   | 307.7       | 6.6%  | 679.0           | 635.3   | 6.9%  |
| Non-Operating Income                           | 36.0    | 24.9        | 44.6% | 69.6            | 52.2    | 33.3% |
| Translation Forex Gain on ICDs to Subsidiaries | 6.9     | -           |       | 6.9             | -       |       |
| Other Income                                   | 42.9    | 24.9        | 72.3% | 76.5            | 52.2    | 46.6% |
| Total Income                                   | 371.0   | 332.6       | 11.5% | 755.5           | 687.5   | 9.9%  |

#### Profit & Loss Statement

| Darticulare (De Cz)        | Q       | uarter end | ed     | Half year ended |         |        |  |
|----------------------------|---------|------------|--------|-----------------|---------|--------|--|
| Particulars (Rs Cr)        | Q2 FY25 | Q2 FY24    | YoY Gr | H1 FY25         | H1 FY24 | YoY Gr |  |
| Income from Operations     | 328.1   | 307.7      | 6.6%   | 679.0           | 635.3   | 6.9%   |  |
| Non-Operating Revenue      | 42.9    | 24.9       | 72.3%  | 76.5            | 52.2    | 46.6%  |  |
| Total Income               | 371.0   | 332.6      | 11.5%  | 755.5           | 687.5   | 9.9%   |  |
| Employee Benefit Expenses  | 98.2    | 83.3       | 17.9%  | 195.1           | 169.7   | 15.0%  |  |
| Sales & Marketing Expenses | 43.7    | 47.9       | -8.8%  | 89.3            | 102.1   | -12.5% |  |
| Rent                       | 23.6    | 22.7       | 4.0%   | 52.7            | 45.2    | 16.6%  |  |
| Other Expenses             | 86.0    | 73.3       | 17.3%  | 185.4           | 168.3   | 10.2%  |  |
| Total Expenditure          | 251.5   | 227.2      | 10.7%  | 522.5           | 485.3   | 7.7%   |  |
| EBITDA                     | 119.5   | 105.4      | 13.4%  | 233.0           | 202.2   | 15.2%  |  |
| EBITDA Margin %            | 32.2%   | 31.7%      |        | 30.8%           | 29.4%   |        |  |
| Finance Cost               | 11.0    | 8.7        | 26.4%  | 20.5            | 17.2    | 19.2%  |  |
| Depreciation               | 44.8    | 40.5       | 10.6%  | 87.6            | 77.8    | 12.6%  |  |
| Profit/(Loss) before tax   | 63.7    | 56.2       | 13.3%  | 124.9           | 107.2   | 16.5%  |  |
| PBT Margin %               | 17.2%   | 16.9%      |        | 16.5%           | 15.6%   |        |  |
| Tax Expenses               | 16.6    | 14.8       | 12.2%  | 32.6            | 27.9    | 16.8%  |  |
| Profit/(Loss) after tax    | 47.1    | 41.4       | 13.8%  | 92.3            | 79.3    | 16.4%  |  |
| PAT Margin %               | 12.7%   | 12.4%      |        | 12.2%           | 11.5%   |        |  |