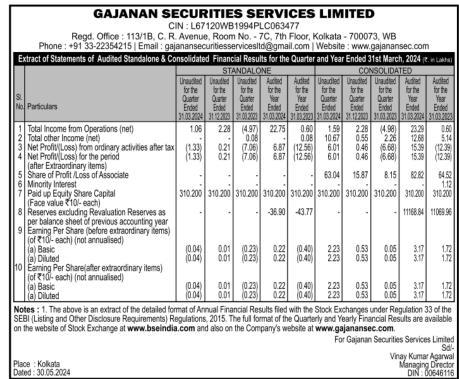

## **Business Standard**

MUMBAI | SATURDAY, 1 JUNE 2024

|                                                                                     | CIN : L85110KA1959PLC001352<br>Regd. Office: Chikkayana Chatra, Nanjangud - 571 302 Kamataka State                                        |                                |                                |                                |                              |  |  |  |  |  |  |  |
|-------------------------------------------------------------------------------------|-------------------------------------------------------------------------------------------------------------------------------------------|--------------------------------|--------------------------------|--------------------------------|------------------------------|--|--|--|--|--|--|--|
| STATEMENT OF AUDITED FINANCIAL RESULTS FOR THE QUARTER / YEAR ENDED 31st MARCH 2024 |                                                                                                                                           |                                |                                |                                |                              |  |  |  |  |  |  |  |
| SI<br>No                                                                            | Particulars                                                                                                                               | Quarter Ended 31/03/2024       | Quarter Ended<br>31/03/2023    | Year ended 31/03/2024          | Year ended 31/03/2023        |  |  |  |  |  |  |  |
| 1                                                                                   | Total income from operations                                                                                                              | 9,065.88                       | 6,906.17                       | 31,230.62                      | 28,785.11                    |  |  |  |  |  |  |  |
| 2                                                                                   | Net profit for the the period (before Tax,<br>Exceptional and / or Extraordinary Items)                                                   | (340.86)                       | (1,567.68)                     | (1,757.15)                     | (3,730.12)                   |  |  |  |  |  |  |  |
| 3                                                                                   | Net profit for the the period before Tax,<br>(after Exceptional and / or Extraordinary Items)                                             | (357.34)                       | (1,567.68)                     | (1,787.16)                     | (2,402.62)                   |  |  |  |  |  |  |  |
| 4                                                                                   | Net Profit for the period after tax,(after exceptional and/ or extraordinary items)                                                       | (272.80)                       | (1,030.25)                     | (1,342.77)                     | (1,667.19)                   |  |  |  |  |  |  |  |
| 5                                                                                   | Total comprehensive Income for the period<br>[comprising profit for the period (after tax)<br>and other comprehensive income (after tax)] | (214.75)                       | (1,036.20)                     | (1,284.72)                     | (1,673.14)                   |  |  |  |  |  |  |  |
| 6                                                                                   | Equity Share Capital                                                                                                                      | 1,875.00                       | 1,875.00                       | 1,875.00                       | 1,875.00                     |  |  |  |  |  |  |  |
| 7                                                                                   | Reserves (excluding Revaluation Reserve as<br>shown in the Balance Sheet of previous year)<br>i.e., Other Equity                          | 20,067.42<br>(as on 31-3-2024) | 21,410.19<br>(as on 31-3-2023) | 20.067.42<br>(as on 31-3-2024) | 21,410.19<br>(as on 31-3-202 |  |  |  |  |  |  |  |
| 8                                                                                   | Earnings Per Share (of Rs. 10/- each) in Rs.                                                                                              |                                |                                |                                |                              |  |  |  |  |  |  |  |
|                                                                                     | Basic :                                                                                                                                   | (1.45)                         | (6.83)                         | (7.16)                         | (11.08)                      |  |  |  |  |  |  |  |
|                                                                                     | Diluted :                                                                                                                                 | (1.45)                         | (6.83)                         | (7.16)                         | (11.08)                      |  |  |  |  |  |  |  |