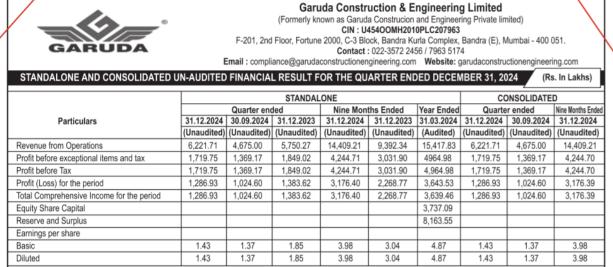

STANDALONE AND CONSOLIDATED UN-AUDITED FINANCIAL RESULT FOR THE QUARTER ENDED DECEMBER 31, 2024

Place: Mumbai Date: 7th February, 2025

For Garuda Construction and Engineering Limited Sd/-Pravin Kumar Brijendra Kumar Agarwal

Managing Director

DIN 00845482

(Rs. In Lakhs)

|                                                                                                                                                                                                                                                                                                                      |                                            |                                                          | NDALONE                                                    |                                                         |                                                                                          |                                                                                             | OLIDATED                                                                                            |                                                                                                      |                                           |                                                               |                                               |                                               |                                           | -                                         | he poores                                 | st   🖸                                        |                                               | allowance                            |
|----------------------------------------------------------------------------------------------------------------------------------------------------------------------------------------------------------------------------------------------------------------------------------------------------------------------|--------------------------------------------|----------------------------------------------------------|------------------------------------------------------------|---------------------------------------------------------|------------------------------------------------------------------------------------------|---------------------------------------------------------------------------------------------|-----------------------------------------------------------------------------------------------------|------------------------------------------------------------------------------------------------------|-------------------------------------------|---------------------------------------------------------------|-----------------------------------------------|-----------------------------------------------|-------------------------------------------|-------------------------------------------|-------------------------------------------|-----------------------------------------------|-----------------------------------------------|--------------------------------------|
|                                                                                                                                                                                                                                                                                                                      |                                            | Quarter ende                                             |                                                            | Year Ended                                              |                                                                                          | Quarter ended                                                                               |                                                                                                     | Year Ended                                                                                           |                                           |                                                               |                                               |                                               | hou                                       | seholds                                   |                                           | 11                                            | Divyang                                       | (specially                           |
| Particulars                                                                                                                                                                                                                                                                                                          |                                            | 30 Sept. 2024<br>(Unaudited)                             | 31 Dec. 2023<br>(Unaudited)                                | 31 Mar. 2024<br>(Audited)                               | 31 Dec. 2024<br>(Unaudited)                                                              | 30 Sept. 2024<br>(Unaudited)                                                                | 31 Dec. 2023<br>(Unaudited)                                                                         | 31 Mar. 2024<br>(Audited)                                                                            |                                           |                                                               |                                               |                                               |                                           |                                           |                                           |                                               | students                                      |                                      |
| Revenue from Operations                                                                                                                                                                                                                                                                                              | (Unaudited)<br>1,845.37                    | 401.73                                                   | 1,397.42                                                   | 4,135.92                                                | 1.845.37                                                                                 | 401.73                                                                                      | 1,397.42                                                                                            | 4,135.92                                                                                             |                                           |                                                               |                                               |                                               |                                           |                                           |                                           | 11                                            |                                               |                                      |
| Profit before exceptional items and tax                                                                                                                                                                                                                                                                              | 357.19                                     | 106.99                                                   | 1,397.42                                                   | 4,135.92                                                | 351.70                                                                                   | 101.49                                                                                      | 1,397.42                                                                                            | 521.33                                                                                               |                                           |                                                               |                                               | )                                             |                                           |                                           |                                           |                                               |                                               |                                      |
| Profit before Tax                                                                                                                                                                                                                                                                                                    | 357.19                                     | 106.99                                                   | 182.47                                                     | 547.79                                                  | 351.70                                                                                   | 101.49                                                                                      | 182.47                                                                                              | 521.33                                                                                               |                                           |                                                               |                                               |                                               |                                           |                                           |                                           |                                               |                                               |                                      |
| Profit (Loss) for the period                                                                                                                                                                                                                                                                                         | 267.29                                     | 80.06                                                    | 136.55                                                     | 409.76                                                  | 261.80                                                                                   | 74.57                                                                                       | 136.55                                                                                              | 389.96                                                                                               |                                           |                                                               |                                               |                                               |                                           |                                           |                                           |                                               |                                               |                                      |
| Total Comprehensive Income for the period                                                                                                                                                                                                                                                                            | 267.29                                     | 80.06                                                    | 136.55                                                     | 409.76                                                  | 261.80                                                                                   | 74.57                                                                                       | 136.55                                                                                              | 388.86                                                                                               |                                           |                                                               |                                               |                                               |                                           |                                           |                                           |                                               |                                               |                                      |
| Equity Share Capital                                                                                                                                                                                                                                                                                                 | 201.29                                     | 00.00                                                    | 130.55                                                     | 2,510.37                                                | 201.00                                                                                   | 74.07                                                                                       | 130.55                                                                                              | 2.510.37                                                                                             |                                           |                                                               |                                               |                                               |                                           |                                           | 125                                       |                                               |                                               |                                      |
| Reserve and Surplus                                                                                                                                                                                                                                                                                                  |                                            |                                                          |                                                            | 5,413.94                                                |                                                                                          |                                                                                             |                                                                                                     | 5339.51                                                                                              |                                           | Students                                                      | to apply a                                    | on their re                                   | spective S                                | State Scho                                | larship Pc                                | ortals                                        |                                               | 1.00                                 |
| Earnings per share                                                                                                                                                                                                                                                                                                   |                                            |                                                          |                                                            | 0,410.84                                                |                                                                                          |                                                                                             |                                                                                                     | 5559.51                                                                                              |                                           |                                                               |                                               |                                               |                                           |                                           |                                           |                                               |                                               | S API                                |
| Basic                                                                                                                                                                                                                                                                                                                | 0.11                                       | 0.03                                                     | 0.05                                                       | 0.16                                                    | 0.10                                                                                     | 0.03                                                                                        | 0.05                                                                                                | 0.16                                                                                                 | 0                                         | Student s                                                     | should hav                                    | e a valid                                     | Mobile Nu                                 | mber, Aad                                 | dhaar Nun                                 | nber (UID)                                    | ).                                            | API<br>NO                            |
| Diluted                                                                                                                                                                                                                                                                                                              | 0.11                                       | 0.03                                                     | 0.05                                                       | 0.16                                                    | 0.10                                                                                     | 0.03                                                                                        | 0.05                                                                                                | 0.16                                                                                                 |                                           |                                                               | seeded Bo                                     |                                               |                                           |                                           |                                           |                                               |                                               |                                      |
| The Board of Directors in their meeting held or<br>thares) for the financial year ending on March<br>nade on or before March 7, 2025<br><b>Jotes:</b> The above is an extract of the detailed f<br>Diligations and Disclosure Requirements) Re<br>Stock Exchange web sites (www.bseindia.com<br><b>Place: Mumbai</b> | format of Quarter e<br>egulations, 2015. T | lembers of the C<br>inded 31 Decem<br>The full format of | ompany as on Fel<br>ber 2024 Financia<br>Financial Results | bruary 17, 2025<br>I Results filed w<br>for the Quarter | 5, being the Reco<br>vith the Stock Exc<br>r and nine months<br>can be accessed<br>For A | rd Date. The pay<br>hanges under Re<br>s ended 31 Dece<br>by scanning the<br>rtemis Electri | ment of Interim Di<br>egulation 33 of the<br>mber 2024 are av<br>QR Code provider<br>cals and Proje | vidend will be<br>SEBI (Listing<br>railable on the<br>d herein.<br>ects Limited<br>Sd/-<br>MAR SINGH |                                           | Scheme g<br>mentione<br>http://so                             | d link                                        |                                               |                                           | 56270                                     | a availabl                                | e on belo                                     | w                                             |                                      |
| Date: 7th February, 2025 PUBLIC NOTICE                                                                                                                                                                                                                                                                               |                                            |                                                          | Elacere                                                    |                                                         |                                                                                          |                                                                                             | DI                                                                                                  | N 07203370                                                                                           |                                           |                                                               |                                               |                                               |                                           |                                           |                                           |                                               | c                                             | cbc38101/11/0                        |
| Chambers; situate at Avabai Kashinath<br>Street, Tardeo, Mumbai-400 034 has expired.<br>Our clients Mrs. Chand Sanjiv Puri and<br>Mayfair Sainath Builders LLP are the 0wners/<br>landlords of the said Tardeo Chambers. Wife<br>of Cavasji Khabardar ; Mrs. Dossamai<br>Cavasji Khabardar has also expired. Late    |                                            |                                                          |                                                            |                                                         | Extra                                                                                    |                                                                                             | BEAR<br>ancial Re                                                                                   | INGS                                                                                                 | Regd<br>Ph. N<br>Webs                     | L29130MH19<br>. Office : Dha<br>o. 022-22664<br>site: www.nrt | nnur, 15, Sir<br>4570/226641<br>bbearings.coi | P. M. Road,  <br>160/2266499<br>m Email: inve | 98   Fax No.<br>estorcare@n               | 022 226604<br>rb.co.in                    |                                           |                                               |                                               |                                      |
| Cavasji and Dossamai were residing in the<br>aid Flat alongwith their Spinster Daughter                                                                                                                                                                                                                              | -                                          |                                                          |                                                            |                                                         | LAUC                                                                                     |                                                                                             |                                                                                                     | 50113 101                                                                                            |                                           |                                                               |                                               |                                               | 0131 00                                   |                                           |                                           |                                               |                                               | (₹ in Lakhs)                         |
| ls. Aloo Cavasji Khabardar; who inherited                                                                                                                                                                                                                                                                            | I                                          |                                                          |                                                            |                                                         |                                                                                          |                                                                                             |                                                                                                     |                                                                                                      | Stand                                     | lalone                                                        |                                               |                                               |                                           |                                           | Conso                                     | idated                                        |                                               |                                      |
| e tenancy rights of the said Flat as the only<br>eir of Late Tenant, being residing in the said<br>lat with Late Tenant at the time of death of<br>e tenant. Ms. Aloo Cavasji Khabardar also<br>kpired on 10-01-2024 leaving behind her no<br>eirs or Legal representatives; to our clients                          |                                            | Particulars                                              |                                                            |                                                         |                                                                                          |                                                                                             | Quarter<br>Ended<br>31.12.24<br>Unaudited                                                           | Quarter<br>Ended<br>30.09.24<br>Unaudited                                                            | Quarter<br>Ended<br>31.12.23<br>Unaudited | Nine months<br>Ended<br>31.12.24<br>Unaudited                 | Nine months<br>Ended<br>31.12.23<br>Unaudited | Year<br>Ended<br>31.03.24<br>Audited          | Quarter<br>Ended<br>31.12.24<br>Unaudited | Quarter<br>Ended<br>30.09.24<br>Unaudited | Quarter<br>Ended<br>31.12.23<br>Unaudited | Nine months<br>Ended<br>31.12.24<br>Unaudited | Nine months<br>Ended<br>31.12.23<br>Unaudited | Year<br>Ended<br>31.03.24<br>Audited |
| nowledge.                                                                                                                                                                                                                                                                                                            |                                            | 1 Total I                                                | Income from o                                              | perations                                               |                                                                                          |                                                                                             | 25,708                                                                                              | 27,215                                                                                               | 24,795                                    | 78,258                                                        | 75,708                                        | 1,02,272                                      | 27,852                                    | 30,151                                    | 25,841                                    | 86,932                                        | 80,942                                        | 1,09,403                             |
| ur above named clients have therefore                                                                                                                                                                                                                                                                                | I                                          |                                                          | rofit/(Loss) for                                           |                                                         |                                                                                          |                                                                                             |                                                                                                     | ,3                                                                                                   | .,                                        | .,                                                            | ,                                             | , ,                                           | ,                                         | ,                                         | .,                                        | .,                                            | ,                                             |                                      |
| ecome entitled to the said Flat; as the<br>psolute owners and landlords.                                                                                                                                                                                                                                             | I                                          |                                                          | re Tax, Exceptio                                           |                                                         | xtraordinarv it                                                                          | ems)                                                                                        | 2,927                                                                                               | 3,709                                                                                                | 2,182                                     | 8,877                                                         | 7,728                                         | 10,784                                        | 3,615                                     | 4,763                                     | 2,832                                     | 11,687                                        | 9,497                                         | 12,844                               |
| OTICE is hereby given to Public at large                                                                                                                                                                                                                                                                             | I                                          |                                                          | rofit/(Loss) for                                           |                                                         |                                                                                          | ,                                                                                           |                                                                                                     | 5,                                                                                                   | 2,.02                                     | 3,011                                                         | .,                                            |                                               | 5,010                                     | .,                                        |                                           | ,                                             | -,                                            | ,•                                   |
| at any person having any claim or right in                                                                                                                                                                                                                                                                           | I                                          |                                                          | Exceptional an                                             |                                                         |                                                                                          |                                                                                             | 2,500                                                                                               | 3,709                                                                                                | 20,410                                    | 8,450                                                         | 27,715                                        | 31,822                                        | 3,188                                     | 4,763                                     | 21,060                                    | 11,260                                        | 27,189                                        | 31,587                               |
| e said Flat as the Heir/s of late tenant Late<br>wasji Ardeshir Khabardar or Ms. Aloo                                                                                                                                                                                                                                | I                                          |                                                          | rofit for the per                                          |                                                         | - /                                                                                      |                                                                                             | 2,000                                                                                               | 5,703                                                                                                | 20,410                                    | 0,400                                                         | 21,110                                        | 01,022                                        | 5,100                                     | 7,700                                     | 21,000                                    | 11,200                                        | 21,103                                        | 01,007                               |
| avasji Khabardar or otherwise is/are hereby                                                                                                                                                                                                                                                                          | I                                          |                                                          | Exceptional an                                             |                                                         |                                                                                          |                                                                                             | 1,821                                                                                               | 2,803                                                                                                | 16,191                                    | 6,379                                                         | 22,076                                        | 25,047                                        | 2,210                                     | 3,594                                     | 16,612                                    | 8,366                                         | 20,974                                        | 24,151                               |
| quired to intimate to us as Advocates within                                                                                                                                                                                                                                                                         | I                                          |                                                          |                                                            |                                                         | , ,                                                                                      |                                                                                             |                                                                                                     | ,                                                                                                    | · · ·                                     |                                                               |                                               | ,                                             |                                           |                                           | ,                                         | ,                                             |                                               |                                      |
| days from the date of publication of this                                                                                                                                                                                                                                                                            | I                                          |                                                          | Comprehensive                                              | · ·                                                     | ter tax)                                                                                 |                                                                                             | 1,693                                                                                               | 2,857                                                                                                | 16,273                                    | 6,370                                                         | 22,319                                        | 25,414                                        | 1,624                                     | 4,575                                     | 16,954                                    | 8,954                                         | 21,278                                        | 24,366                               |
| tice of his/her/their claim, if any, with<br>poorting documents for such claim. Failing                                                                                                                                                                                                                              | I                                          |                                                          | up Equity share                                            |                                                         |                                                                                          |                                                                                             |                                                                                                     |                                                                                                      |                                           |                                                               |                                               |                                               |                                           |                                           |                                           |                                               |                                               |                                      |
| ich any purported claim or interest shall be                                                                                                                                                                                                                                                                         | I                                          |                                                          | alue Rs 2/- ead                                            |                                                         | ,                                                                                        |                                                                                             | 1,938                                                                                               | 1,938                                                                                                | 1,938                                     | 1,938                                                         | 1,938                                         | 1,938                                         | 1,938                                     | 1,938                                     | 1,938                                     | 1,938                                         | 1,938                                         | 1,938                                |
| emed that no one has any claim or deemed                                                                                                                                                                                                                                                                             | I                                          |                                                          | ves (excluding                                             |                                                         | Reserve)                                                                                 |                                                                                             |                                                                                                     |                                                                                                      |                                           |                                                               |                                               |                                               |                                           |                                           |                                           |                                               |                                               |                                      |
|                                                                                                                                                                                                                                                                                                                      | I                                          |                                                          | r Balance shee                                             |                                                         |                                                                                          |                                                                                             |                                                                                                     |                                                                                                      |                                           |                                                               |                                               | 82,713                                        |                                           |                                           |                                           |                                               |                                               | 85,661                               |
|                                                                                                                                                                                                                                                                                                                      |                                            | 8 Earnir                                                 | ngs per share (                                            | after extraor                                           | dinary items)                                                                            |                                                                                             |                                                                                                     |                                                                                                      |                                           |                                                               |                                               |                                               |                                           |                                           |                                           |                                               |                                               |                                      |
| rposes.<br>umbai dated this 9th day of February,<br>i25.                                                                                                                                                                                                                                                             |                                            |                                                          | s. 2/- each)                                               |                                                         | ,                                                                                        |                                                                                             |                                                                                                     |                                                                                                      |                                           |                                                               |                                               |                                               |                                           |                                           |                                           |                                               |                                               |                                      |
| urposes.<br>lumbai dated this 9th day of February,<br>025.<br>DIVYAKANT MEHTA & ASSOCIATES                                                                                                                                                                                                                           |                                            |                                                          | s. 2/- each)                                               |                                                         | ,                                                                                        |                                                                                             | 1.88*                                                                                               | 2.89*                                                                                                | 16.71*                                    | 6.58*                                                         | 22.78*                                        | 25.85                                         | 2.20*                                     | 3.64*                                     | 17.09*                                    | 8.41*                                         | 21.49*                                        | 24.71                                |
| <ul> <li>have been waived for all intents and<br/>urposes.</li> <li>lumbai dated this 9th day of February,<br/>025.</li> <li>DIVYAKANT MEHTA &amp; ASSOCIATES<br/>Advocates for Mrs. Chand Puri and<br/>Mayfair Sainath Builders LLP,</li> </ul>                                                                     |                                            | (of Rs                                                   | s. 2/- each)                                               |                                                         | ,                                                                                        |                                                                                             | 1.88*<br>1.88*                                                                                      | 2.89*<br>2.89*                                                                                       | 16.71*<br>16.71*                          | 6.58*<br>6.58*                                                | 22.78*<br>22.78*                              | 25.85<br>25.85                                | 2.20*<br>2.20*                            | 3.64*<br>3.64*                            | 17.09*<br>17.09*                          | 8.41*<br>8.41*                                | 21.49*<br>21.49*                              | 24.71<br>24.71                       |