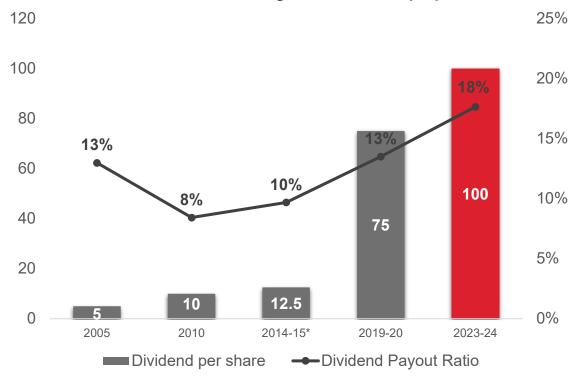

#### **HAIL DIVIDEND**

## Dividend per share (₹) and Dividend Payout Ratio (%)

- Dividend growth accelerated since FY 2017-18
- Final Dividend @ ₹100/- per equity share was recommended by the Board of Directors for FY 2023-24 (Previous Year @ ₹95/- per equity share)

\*2014-15 numbers are for 15 months (i.e. Jan 14 to Mar 15) 2005 and 2010 represents calendar year Excluding Dividend Distribution tax

#### **Consistent Improvement in Dividend Payout**