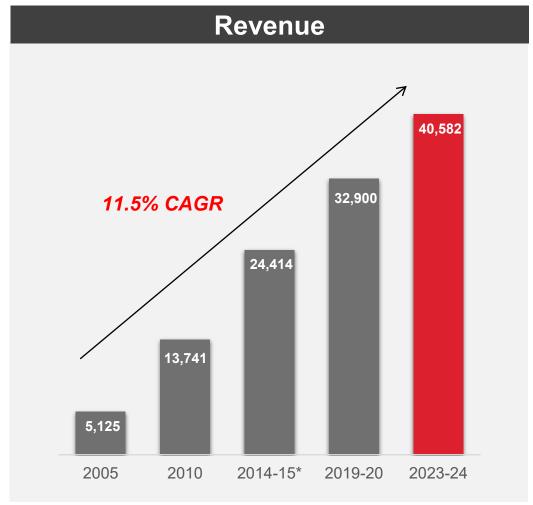

ding Management And Safety Technology for a Life Sciences company

### **HAIL FY PERFORMANCE 2023-24**

#### Revenue

**₹40,582** 

+18% YoY

#### **Net worth**

₹36,062

+13% YoY

#### **PAT**

₹5,014

+14% YoY

#### **Cash flow from Operations**

₹4,072

+5% YoY

#### Record revenue (₹4k crores+)

#### **HAIL DIVIDEND**

## Dividend per share (₹) and Dividend Payout Ratio (%)



- Dividend growth accelerated since FY 2017-18
- Final Dividend @ ₹100/- per equity share was recommended by the Board of Directors for FY 2023-24 (Previous Year @ ₹95/- per equity share)

\*2014-15 numbers are for 15 months (i.e. Jan 14 to Mar 15) 2005 and 2010 represents calendar year Excluding Dividend Distribution tax

#### **Consistent Improvement in Dividend Payout**

### **HAIL PERFORMANCE TRACK RECORD**



\*2014-15 numbers are for 15 months (i.e. Jan 14 to Mar 15)



#### **Change in Revenue mix over 2 decades**

## **HAIL PERFORMANCE TRACK RECORD**



\*2014-15 numbers are for 15 months (i.e. Jan 14 to Mar 15)



#### **Sustained Growth in Profit and Cash flow from Operations**

# **COMMENTARY TO COMMON QUESTIONS**





#### **HAIL ORGANIC GROWTH STRATEGY**

- Portfolio aligned to global Honeywell mega trend of Automation part of Industrial and Building Automation SBGs
- > Portfolio consists of Systems Integration in Process Solutions and Building Solutions, plus distribution of specific Building Management Systems and specific Sensing Solutions
- Geographic Coverage: India and exports to Honeywell subsidiaries worldwide
- Install base across asset class, life cycle value, plus all organ