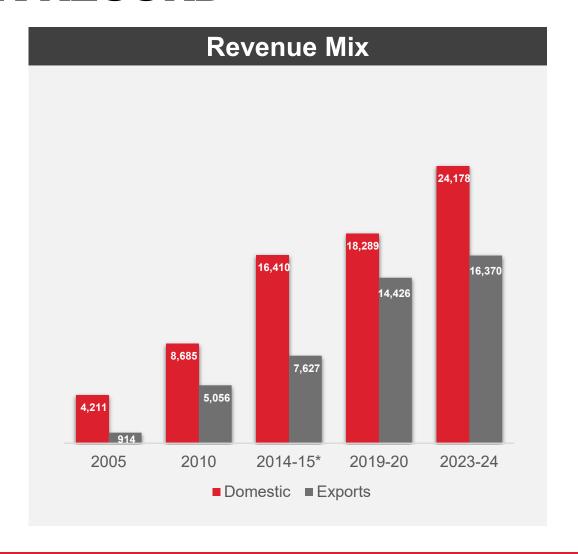

### **HAIL PERFORMANCE TRACK RECORD**

\*2014-15 numbers are for 15 months (i.e. Jan 14 to Mar 15)

#### **Change in Revenue mix over 2 decades**

\*2014-15 numbers are for 15 months (i.e. Jan 14 to Mar 15) 2005 and 2010 represents calendar year Excluding Dividend Distribution tax