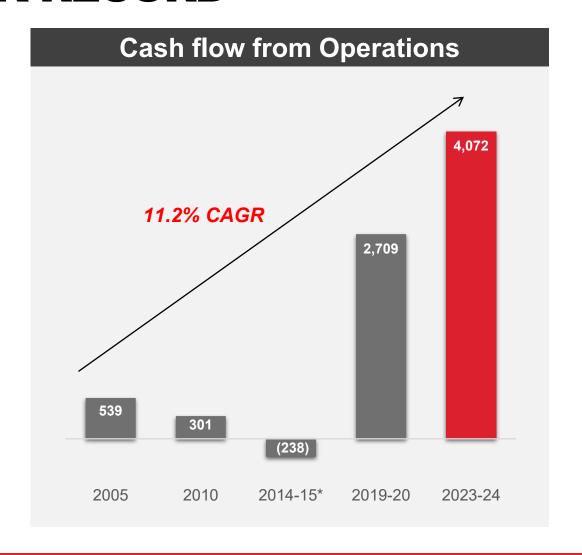

## **HAIL PERFORMANCE TRACK RECORD**

\*2014-15 numbers are for 15 months (i.e. Jan 14 to Mar 15)

#### **Sustained Growth in Profit and Cash flow from Operations**

#### **Cash flow from Operations**

₹4,072

+5% YoY