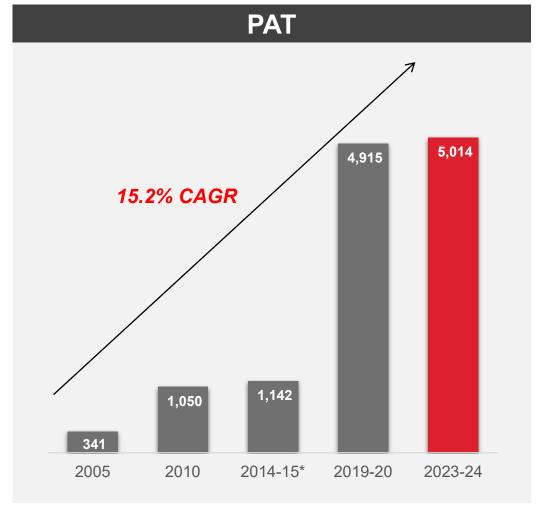

## **HAIL PERFORMANCE TRACK RECORD**

\*2014-15 numbers are for 15 months (i.e. Jan 14 to Mar 15)

#### **Sustained Growth in Profit and Cash flow from Operations**

#### **PAT**

₹5,014

+14% YoY