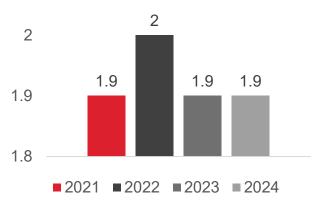

#### COMMON BALANCE SCORE CARD

· Leading and Lagging indicator for overall HAIL avg target is 1.8. Data appearing for 2024 is Avg score of Q1 FY.

National Safety Week '24