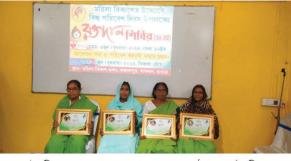

## পরিবেশ দিবসে অনন্য নজির গড়লেন ৪ জন 'গাছ মা

### মনোজ চক্রবর্তী

উলুবেড়িয়া: কবি বলেছিলেন, 'মাটি তো আগুনের মতো হবেই যদি তুমি ফসল ফলাতে না জানো/ যদি তুমি বৃষ্টি আনার মন্ত্র ভুলে যাও তোমার স্বদেশ তবে মরুভূমি'। কিন্তু হাওড়া বাগনান ১ নম্বর ব্লকের কয়েক হাজার মহিলার মনে ফসল ফলানোর মন্ত্র এবং ফসল ফলানোর শিক্ষা দিয়েছেন বাগনানের জাতীয়স্তরের সামাজিক সংগঠন বাগনান ১ মহিলা বিকাশের সভানেত্রী মাধুরী ঘোষ। এই সংগঠনের হাজার হাজার মহিলা পায়ে দাঁড়িয়েছে মাধুরী ঘোষের মন্ত্রে। জানা গিয়েছে, সংগঠনের তৈরি করা আম, জাম, কাঁঠাল, পেয়ারা সহ সবজি চারা বিনামূল্যে নিয়ে নিজের

প্রদান অনুষ্ঠানে কার্যত শিশুর মতো বাগান তৈরি করেছেন কয়েকজন মহিলা। যারা ইতিমধ্যেই 'গাছ মা' হয়ে উঠলেন প্রণতি রক্ষিত, রোকেয়া বলে পরিচিত হয়েছেন। সেইসঙ্গে বেগম, আলমোড়া বেগম ও মিনা খ শিরোপা পেলেন 'পরিবেশ াতুনরা। এই চার মহিলা পরিবেশ কল্যাণী'র। বুধবার বিশ্ব পরিবেশ বিষয়ক আন্দোলনে বাগনানের মুখ দিবসে এরাই হয়ে উঠলেন পরিবেশ হয়ে উঠেছেন বলে জানিয়েছেন দিবস পালনের উজ্জ্বল দৃষ্টান্ত। সম্মান পুরস্কার বিতরণী অনুষ্ঠানে উপস্থিত