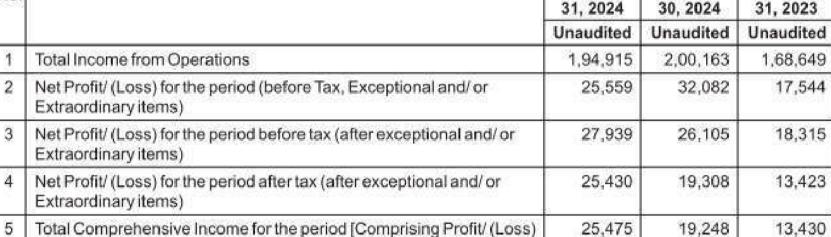

CONSOLIDATED

December

31, 2024

Unaudited

5,82,269

80,626

77,049

62,136

62,088

75,496

7,21,519

8,24,788

2,34,076

10.33

December

1,68,649

17,544

18,315

13,423

13,430

8.96

Nine months ended

December

31, 2023

Unaudited

5,13,549

57,371

58,659

44,208

44,378

75,496

7,21,519

7,72,703

81,173

9.56

(₹ in Lakhs)

Year ended

March

31, 2024

Audited

6,93,117

84,195

85,797

64,522

64,700

75,496

6,90,794

7,21,519

7,66,134

85,830

0.13

7.93

7.93

1.84

10.05

**FORTIS HEALTHCARE LIMITED** (CIN: L85110PB1996PLC045933)