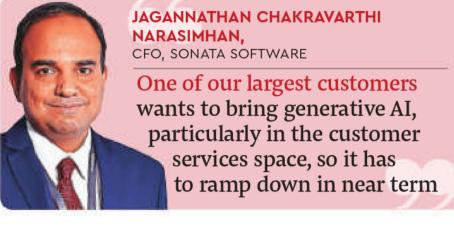

## Sonata Software staring at margin impact

PADMINI DHRUVARAJ Bengaluru, February 7

**SHARES OF SONATA** Software on Friday fell over 12% on the NSE after one of its largest clients decided to scale down its operations, impacting the IT firm's margins in the third quarter and affecting growth in Q4 as well. The ramp-down, driven by the client's optimisation efforts and the introduction of generative AI in customer service, led to a one-time discount and employee settlement costs.

Jagannathan Chakravarthi Narasimhan, CFO of Sonata Software, told *FE*, "One of our largest customers wants to

PARTICULARS

bring GenAI, particularly in the customer services space, so it has to ramp down in the near term. They also wanted us to pass on the benefit, by giving them a discount".