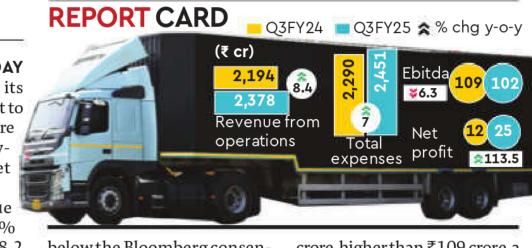

## Delhivery Q3 profit more than doubles

**RAGHAV AGGARWAL** New Delhi, February 7

DELHIVERY ON FRIDAY reported a 113% rise in its December quarter net profit to ₹24.9 crore, from ₹11.7 crore in the year-ago period. However, it was below the Street estimates of ₹66 crore.

The company's revenue from operations rose 8.4% year-on-year to ₹2,378.2 crore from ₹2,194.4 crore a year ago. It was marginally

below the Bloomberg consensus estimate of ₹2,422 crore. The Ebitda came in at ₹102

crore, higher than ₹109 crore, a year ago, but much below the estimates of ₹143 crore.

The Ebitda margin fell to 4.3% in the December quarter, from 5% in Q3FY24.

The company's total expenses jumped 7% to ₹2,450.9 crore, from ₹2,289 crore in the previous year.

The net profit margin during the quarter was 1%.

Delhivery's revenue was part truckload freight business, which grew 22% y-o-y, and supply chain services, which rose 29%.