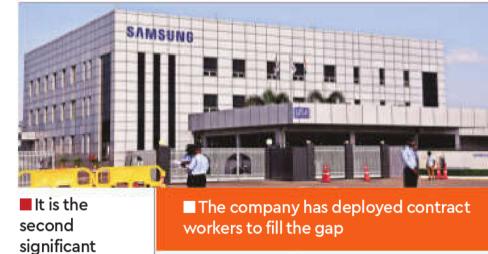

# Samsung workers' strike enters 3rd day

**NARAYANAN V** Chennai, February 7

### THE STANDOFF BETWEEN striking workers and the

Samsung management continued for the third day as around 500 workers carried on their sit-in at the Chennai plant on Friday.

A section of Samsung workers at the company's manufacturing unit in Sriperumbudur have been staging the strike since Wednesday against the suspension orders issued to three office bearers of the CITU-backed Samsung India Workers' Union (SIWU), which was recently registered by Tamil Nadu's Labour Department under the Trade Unions Act.

Speaking to *FE*, E Muthukumar, secretary of CITU, Kancheepuram, and president of SIWU, said the suspended workers were removed without valid reasons or a show cause notice. "The move is part of Samsung's efforts to dismantle the SIWU. They are unable to tolerate the registration of the Union," he said.

However, Samsung India stated that the suspensions were due to disruptions caused

16 Debt service coverage ratio

17 Interest service coverage ratio

### **STANDOFF CONTINUES**

around 1,800 workers at the plant. "Samsung does not condone any unlawful actions

■ The factory

employs

and refusing to budge by employees that disrupt the industrial peace at the work-

spokesperson said. The spokesperson added that the company has filed official complaints with the relevant authorities against certain workers who violated company policy and that they will face appropriate disciplinary action

place," a Samsung India

labour dispute

in less than six

months at the

plant

"We have not forced any worker to either join the

following a formal inquiry.

worker committee or leave the union. Claims by the union contrary to the above are false and misleading," the Samsung India spokesperson clarified.

While Muthukumar claims

Around 500 workers

boycotting work were

sitting inside the facility

that around 1,200 workers are participating in the strike, a Samsung India source put the number at fewer than 500. "Despite the illegal action by some, most of our workers remain dedicated in ensuring that normal business operations continue," the Samsung India spokesperson said.