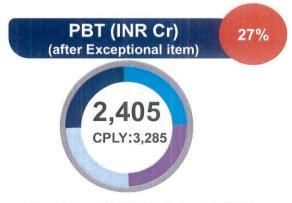

#### PBT after exceptional item (INR Cr)

Best Ever: 13,022 INR Cr in FY'22

#### PAT (INR Cr)

Best Ever: 9,448 INR Cr in FY'22

FY'23 5

Performance of FY24 v/s FY23

Financials Rs. Crore

| Particulars                                  | 2023-24     | 2022-23     | Variance | (%)    |
|----------------------------------------------|-------------|-------------|----------|--------|
| Iron Ore Production (LT)                     | 450.22      | 408.17      | 42.05    | 10%    |
| Iron Ore Sales (LT)                          | 444.81      | 382.23      | 62.58    | 16%    |
| Average Sales Realization (Rs./T)            | 4,732       | 4,565       | 167      | 4%     |
| Iron ore Sales                               | 21,049      | 17,447      | 3,602    | 21%    |
| Revenue from Operations                      | 21,294      | 17,667      | 3,627    | 21%    |
| Interest Income                              | 921         | 420         | 501      | 119%   |
| Other Income                                 | 434         | 328         | 106      | 32%    |
| Total Income                                 | 22,649      | 18,415      | 4,234    | 23%    |
| Royalty & Other Levy                         | 4,319       | 3,754       | 565      | 15%    |
| Additional Royalty                           | 4,895       | 3,971       | 924      | 23%    |
| Operational Expenses                         | 5,207       | 4,787       | 420      | 9%     |
| Stock Adjustment                             | (66)        | (497)       | 431      | (87%)  |
| Total Expenses                               | 14,355      | 12,015      | 2,340    | 19%    |
| EBITDA & Margin (%)                          | 8,709 (41%) | 6,810 (39%) | 1,899    | 28%    |
| Profit Before Tax and exceptional item       | 8,294       | 6,399       | 1,895    | 30%    |
| Exceptional (expenditure)/income             | (282)       | 1,237       | (1,519)  | (123%) |
| Profit Before Tax and after exceptional item | 8,012       | 7,637       | 375      | 5%     |
| Profit After Tax                             | 5,632       | 5,529       | 103      | 2%     |