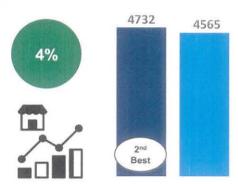

#### PAT (INR Cr)

Best Ever: 9,448 INR Cr in FY'22

FY'23 5

Performance of FY24 v/s FY23

Financials Rs. Crore

| Particulars                                  | 2023-24     | 2022-23     | Variance | (%)    |
|----------------------------------------------|-------------|-------------|----------|--------|
| Iron Ore Production (LT)                     | 450.22      | 408.17      | 42.05    | 10%    |
| Iron Ore Sales (LT)                          | 444.81      | 382.23      | 62.58    | 16%    |
| Average Sales Realization (Rs./T)            | 4,732       | 4,565       | 167      | 4%     |
| Iron ore Sales                               | 21,049      | 17,447      | 3,602    | 21%    |
| Revenue from Operations                      | 21,294      | 17,667      | 3,627    | 21%    |
| Interest Income                              | 921         | 420         | 501      | 119%   |
| Other Income                                 | 434         | 328         | 106      | 32%    |
| Total Income                                 | 22,649      | 18,415      | 4,234    | 23%    |
| Royalty & Other Levy                         | 4,319       | 3,754       | 565      | 15%    |
| Additional Royalty                           | 4,895       | 3,971       | 924      | 23%    |
| Operational Expenses                         | 5,207       | 4,787       | 420      | 9%     |
| Stock Adjustment                             | (66)        | (497)       | 431      | (87%)  |
| Total Expenses                               | 14,355      | 12,015      | 2,340    | 19%    |
| EBITDA & Margin (%)                          | 8,709 (41%) | 6,810 (39%) | 1,899    | 28%    |
| Profit Before Tax and exceptional item       | 8,294       | 6,399       | 1,895    | 30%    |
| Exceptional (expenditure)/income             | (282)       | 1,237       | (1,519)  | (123%) |
| Profit Before Tax and after exceptional item | 8,012       | 7,637       | 375      | 5%     |
| Profit After Tax                             | 5,632       | 5,529       | 103      | 2%     |