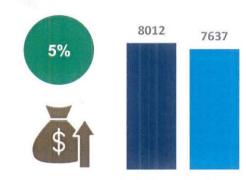

#### PAT (INR Cr)

Best Ever: 9,448 INR Cr in FY'22

FY'23 5

Performance of FY24 v/s FY23

Financials Rs. Crore

| Particulars                                  | 2023-24     | 2022-23     | Variance | (%)    |
|----------------------------------------------|-------------|-------------|----------|--------|
| Iron Ore Production (LT)                     | 450.22      | 408.17      | 42.05    | 10%    |
| Iron Ore Sales (LT)                          | 444.81      | 382.23      | 62.58    | 16%    |
| Average Sales Realization (Rs./T)            | 4,732       | 4,565       | 167      | 4%     |
| Iron ore Sales                               | 21,049      | 17,447      | 3,602    | 21%    |
| Revenue from Operations                      | 21,294      | 17,667      | 3,627    | 21%    |
| Interest Income                              | 921         | 420         | 501      | 119%   |
| Other Income                                 | 434         | 328         | 106      | 32%    |
| Total Income                                 | 22,649      | 18,415      | 4,234    | 23%    |
| Royalty & Other Levy                         | 4,319       | 3,754       | 565      | 15%    |
| Additional Royalty                           | 4,895       | 3,971       | 924      | 23%    |
| Operational Expenses                         | 5,207       | 4,787       | 420      | 9%     |
| Stock Adjustment                             | (66)        | (497)       | 431      | (87%)  |
| Total Expenses                               | 14,355      | 12,015      | 2,340    | 19%    |
| EBITDA & Margin (%)                          | 8,709 (41%) | 6,810 (39%) | 1,899    | 28%    |
| Profit Before Tax and exceptional item       | 8,294       | 6,399       | 1,895    | 30%    |
| Exceptional (expenditure)/income             | (282)       | 1,237       | (1,519)  | (123%) |
| Profit Before Tax and after exceptional item | 8,012       | 7,637       | 375      | 5%     |
| Profit After Tax                             | 5,632       | 5,529       | 103      | 2%     |