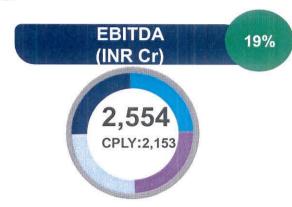

#### PAT (INR Cr)

Best Ever: 9,448 INR Cr in FY'22

FY'23 5

Performance of FY24 v/s FY23

Financials Rs. Crore

| Particulars                                  | 2023-24     | 2022-23     | Variance | (%)    |
|----------------------------------------------|-------------|-------------|----------|--------|
| Iron Ore Production (LT)                     | 450.22      | 408.17      | 42.05    | 10%    |
| Iron Ore Sales (LT)                          | 444.81      | 382.23      | 62.58    | 16%    |
| Average Sales Realization (Rs./T)            | 4,732       | 4,565       | 167      | 4%     |
| Iron ore Sales                               | 21,049      | 17,447      | 3,602    | 21%    |
| Revenue from Operations                      | 21,294      | 17,667      | 3,627    | 21%    |
| Interest Income                              | 921         | 420         | 501      | 119%   |
| Other Income                                 | 434         | 328         | 106      | 32%    |
| Total Income                                 | 22,649      | 18,415      | 4,234    | 23%    |
| Royalty & Other Levy                         | 4,319       | 3,754       | 565      | 15%    |
| Additional Royalty                           | 4,895       | 3,971       | 924      | 23%    |
| Operational Expenses                         | 5,207       | 4,787       | 420      | 9%     |
| Stock Adjustment                             | (66)        | (497)       | 431      | (87%)  |
| Total Expenses                               | 14,355      | 12,015      | 2,340    | 19%    |
| EBITDA & Margin (%)                          | 8,709 (41%) | 6,810 (39%) | 1,899    | 28%    |
| Profit Before Tax and exceptional item       | 8,294       | 6,399       | 1,895    | 30%    |
| Exceptional (expenditure)/income             | (282)       | 1,237       | (1,519)  | (123%) |
| Profit Before Tax and after exceptional item | 8,012       | 7,637       | 375      | 5%     |
| Profit After Tax                             | 5,632       | 5,529       | 103      | 2%     |