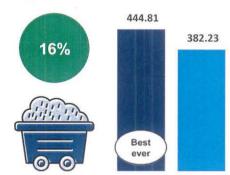

#### PAT (INR Cr)

Best Ever: 9,448 INR Cr in FY'22

FY'23 5

Performance of FY24 v/s FY23

Financials Rs. Crore

| Particulars                                  | 2023-24     | 2022-23     | Variance | (%)    |
|----------------------------------------------|-------------|-------------|----------|--------|
| Iron Ore Production (LT)                     | 450.22      | 408.17      | 42.05    | 10%    |
| Iron Ore Sales (LT)                          | 444.81      | 382.23      | 62.58    | 16%    |
| Average Sales Realization (Rs./T)            | 4,732       | 4,565       | 167      | 4%     |
| Iron ore Sales                               | 21,049      | 17,447      | 3,602    | 21%    |
| Revenue from Operations                      | 21,294      | 17,667      | 3,627    | 21%    |
| Interest Income                              | 921         | 420         | 501      | 119%   |
| Other Income                                 | 434         | 328         | 106      | 32%    |
| Total Income                                 | 22,649      | 18,415      | 4,234    | 23%    |
| Royalty & Other Levy                         | 4,319       | 3,754       | 565      | 15%    |
| Additional Royalty                           | 4,895       | 3,971       | 924      | 23%    |
| Operational Expenses                         | 5,207       | 4,787       | 420      | 9%     |
| Stock Adjustment                             | (66)        | (497)       | 431      | (87%)  |
| Total Expenses                               | 14,355      | 12,015      | 2,340    | 19%    |
| EBITDA & Margin (%)                          | 8,709 (41%) | 6,810 (39%) | 1,899    | 28%    |
| Profit Before Tax and exceptional item       | 8,294       | 6,399       | 1,895    | 30%    |
| Exceptional (expenditure)/income             | (282)       | 1,237       | (1,519)  | (123%) |
| Profit Before Tax and after exceptional item | 8,012       | 7,637       | 375      | 5%     |
| Profit After Tax                             | 5,632       | 5,529       | 103      | 2%     |