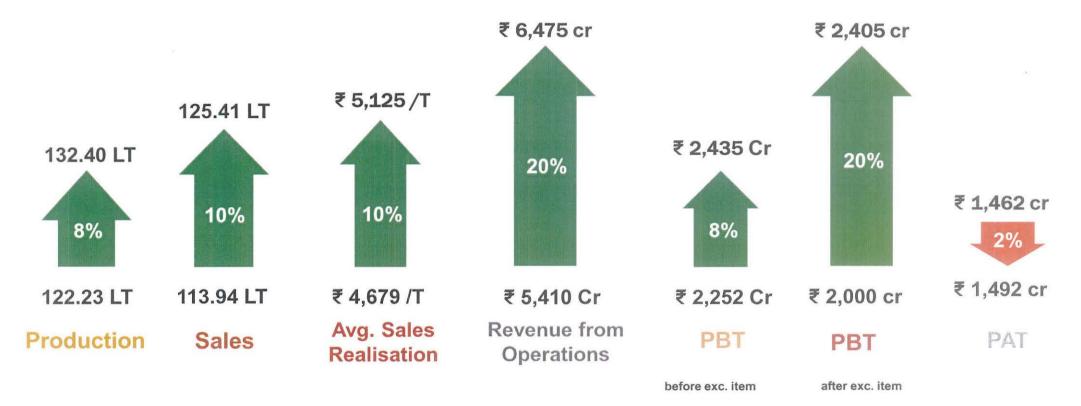

### Robust Performance in FY24

#### Production (LT)

Previous Best: 421.88 LT in FY'22

#### Revenue from Operations (INR Cr)

Best Ever: 25,965 INR Cr in FY'22

#### Sales (LT)

Previous Best: 406.68 LT in FY'22

#### PBT after exceptional item (INR Cr)

Best Ever: 13,022 INR Cr in FY'22

#### Avg Sales Realisation (Rs/T)

Best Ever: 6,302 INR/T in FY'22

#### PAT (INR Cr)

Best Ever: 9,448 INR Cr in FY'22

FY'23 5

Performance of FY24 v/s FY23

Financials Rs. Crore

| Particulars                                  | 2023-24     | 2022-23     | Variance | (%)    |
|----------------------------------------------|-------------|-------------|----------|--------|
| Iron Ore Production (LT)                     | 450.22      | 408.17      | 42.05    | 10%    |
| Iron Ore Sales (LT)                          | 444.81      | 382.23      | 62.58    | 16%    |
| Average Sales Realization (Rs./T)            | 4,732       | 4,565       | 167      | 4%     |
| Iron ore Sales                               | 21,049      | 17,447      | 3,602    | 21%    |
| Revenue from Operations                      | 21,294      | 17,667      | 3,627    | 21%    |
| Interest Income                              | 921         | 420         | 501      | 119%   |
| Other Income                                 | 434         | 328         | 106      | 32%    |
| Total Income                                 | 22,649      | 18,415      | 4,234    | 23%    |
| Royalty & Other Levy                         | 4,319       | 3,754       | 565      | 15%    |
| Additional Royalty                           | 4,895       | 3,971       | 924      | 23%    |
| Operational Expenses                         | 5,207       | 4,787       | 420      | 9%     |
| Stock Adjustment                             | (66)        | (497)       | 431      | (87%)  |
| Total Expenses                               | 14,355      | 12,015      | 2,340    | 19%    |
| EBITDA & Margin (%)                          | 8,709 (41%) | 6,810 (39%) | 1,899    | 28%    |
| Profit Before Tax and exceptional item       | 8,294       | 6,399       | 1,895    | 30%    |
| Exceptional (expenditure)/income             | (282)       | 1,237       | (1,519)  | (123%) |
| Profit Before Tax and after exceptional item | 8,012       | 7,637       | 375      | 5%     |
| Profit After Tax                             | 5,632       | 5,529       | 103      | 2%     |