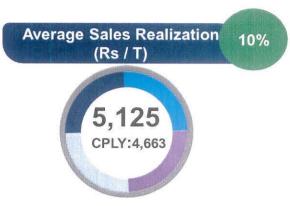

#### Avg Sales Realisation (Rs/T)

Best Ever: 6,302 INR/T in FY'22

#### PAT (INR Cr)

Best Ever: 9,448 INR Cr in FY'22

FY'23 5

Performance of FY24 v/s FY23

Financials Rs. Crore

| Particulars                                  | 2023-24     | 2022-23     | Variance | (%)    |
|----------------------------------------------|-------------|-------------|----------|--------|
| Iron Ore Production (LT)                     | 450.22      | 408.17      | 42.05    | 10%    |
| Iron Ore Sales (LT)                          | 444.81      | 382.23      | 62.58    | 16%    |
| Average Sales Realization (Rs./T)            | 4,732       | 4,565       | 167      | 4%     |
| Iron ore Sales                               | 21,049      | 17,447      | 3,602    | 21%    |
| Revenue from Operations                      | 21,294      | 17,667      | 3,627    | 21%    |
| Interest Income                              | 921         | 420         | 501      | 119%   |
| Other Income                                 | 434         | 328         | 106      | 32%    |
| Total Income                                 | 22,649      | 18,415      | 4,234    | 23%    |
| Royalty & Other Levy                         | 4,319       | 3,754       | 565      | 15%    |
| Additional Royalty                           | 4,895       | 3,971       | 924      | 23%    |
| Operational Expenses                         | 5,207       | 4,787       | 420      | 9%     |
| Stock Adjustment                             | (66)        | (497)       | 431      | (87%)  |
| Total Expenses                               | 14,355      | 12,015      | 2,340    | 19%    |
| EBITDA & Margin (%)                          | 8,709 (41%) | 6,810 (39%) | 1,899    | 28%    |
| Profit Before Tax and exceptional item       | 8,294       | 6,399       | 1,895    | 30%    |
| Exceptional (expenditure)/income             | (282)       | 1,237       | (1,519)  | (123%) |
| Profit Before Tax and after exceptional item | 8,012       | 7,637       | 375      | 5%     |
| Profit After Tax                             | 5,632       | 5,529       | 103      | 2%     |