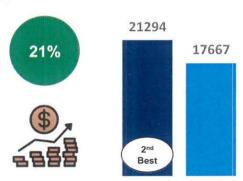

#### PAT (INR Cr)

Best Ever: 9,448 INR Cr in FY'22

FY'23 5

Performance of FY24 v/s FY23

Financials Rs. Crore

| Particulars                                  | 2023-24     | 2022-23     | Variance | (%)    |
|----------------------------------------------|-------------|-------------|----------|--------|
| Iron Ore Production (LT)                     | 450.22      | 408.17      | 42.05    | 10%    |
| Iron Ore Sales (LT)                          | 444.81      | 382.23      | 62.58    | 16%    |
| Average Sales Realization (Rs./T)            | 4,732       | 4,565       | 167      | 4%     |
| Iron ore Sales                               | 21,049      | 17,447      | 3,602    | 21%    |
| Revenue from Operations                      | 21,294      | 17,667      | 3,627    | 21%    |
| Interest Income                              | 921         | 420         | 501      | 119%   |
| Other Income                                 | 434         | 328         | 106      | 32%    |
| Total Income                                 | 22,649      | 18,415      | 4,234    | 23%    |
| Royalty & Other Levy                         | 4,319       | 3,754       | 565      | 15%    |
| Additional Royalty                           | 4,895       | 3,971       | 924      | 23%    |
| Operational Expenses                         | 5,207       | 4,787       | 420      | 9%     |
| Stock Adjustment                             | (66)        | (497)       | 431      | (87%)  |
| Total Expenses                               | 14,355      | 12,015      | 2,340    | 19%    |
| EBITDA & Margin (%)                          | 8,709 (41%) | 6,810 (39%) | 1,899    | 28%    |
| Profit Before Tax and exceptional item       | 8,294       | 6,399       | 1,895    | 30%    |
| Exceptional (expenditure)/income             | (282)       | 1,237       | (1,519)  | (123%) |
| Profit Before Tax and after exceptional item | 8,012       | 7,637       | 375      | 5%     |
| Profit After Tax                             | 5,632       | 5,529       | 103      | 2%     |