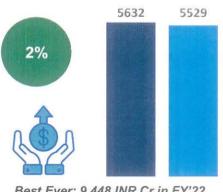

#### PAT (INR Cr)

Best Ever: 9,448 INR Cr in FY'22

FY'23 5

Performance of FY24 v/s FY23

Financials Rs. Crore

| Particulars                                  | 2023-24     | 2022-23     | Variance | (%)    |
|----------------------------------------------|-------------|-------------|----------|--------|
| Iron Ore Production (LT)                     | 450.22      | 408.17      | 42.05    | 10%    |
| Iron Ore Sales (LT)                          | 444.81      | 382.23      | 62.58    | 16%    |
| Average Sales Realization (Rs./T)            | 4,732       | 4,565       | 167      | 4%     |
| Iron ore Sales                               | 21,049      | 17,447      | 3,602    | 21%    |
| Revenue from Operations                      | 21,294      | 17,667      | 3,627    | 21%    |
| Interest Income                              | 921         | 420         | 501      | 119%   |
| Other Income                                 | 434         | 328         | 106      | 32%    |
| Total Income                                 | 22,649      | 18,415      | 4,234    | 23%    |
| Royalty & Other Levy                         | 4,319       | 3,754       | 565      | 15%    |
| Additional Royalty                           | 4,895       | 3,971       | 924      | 23%    |
| Operational Expenses                         | 5,207       | 4,787       | 420      | 9%     |
| Stock Adjustment                             | (66)        | (497)       | 431      | (87%)  |
| Total Expenses                               | 14,355      | 12,015      | 2,340    | 19%    |
| EBITDA & Margin (%)                          | 8,709 (41%) | 6,810 (39%) | 1,899    | 28%    |
| Profit Before Tax and exceptional item       | 8,294       | 6,399       | 1,895    | 30%    |
| Exceptional (expenditure)/income             | (282)       | 1,237       | (1,519)  | (123%) |
| Profit Before Tax and after exceptional item | 8,012       | 7,637       | 375      | 5%     |
| Profit After Tax                             | 5,632       | 5,529       | 103      | 2%     |