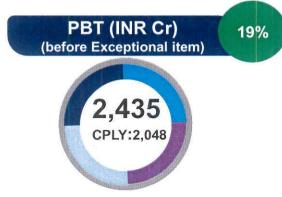

#### PAT (INR Cr)

Best Ever: 9,448 INR Cr in FY'22

FY'23 5

Performance of FY24 v/s FY23

Financials Rs. Crore

| Particulars                                  | 2023-24     | 2022-23     | Variance | (%)    |
|----------------------------------------------|-------------|-------------|----------|--------|
| Iron Ore Production (LT)                     | 450.22      | 408.17      | 42.05    | 10%    |
| Iron Ore Sales (LT)                          | 444.81      | 382.23      | 62.58    | 16%    |
| Average Sales Realization (Rs./T)            | 4,732       | 4,565       | 167      | 4%     |
| Iron ore Sales                               | 21,049      | 17,447      | 3,602    | 21%    |
| Revenue from Operations                      | 21,294      | 17,667      | 3,627    | 21%    |
| Interest Income                              | 921         | 420         | 501      | 119%   |
| Other Income                                 | 434         | 328         | 106      | 32%    |
| Total Income                                 | 22,649      | 18,415      | 4,234    | 23%    |
| Royalty & Other Levy                         | 4,319       | 3,754       | 565      | 15%    |
| Additional Royalty                           | 4,895       | 3,971       | 924      | 23%    |
| Operational Expenses                         | 5,207       | 4,787       | 420      | 9%     |
| Stock Adjustment                             | (66)        | (497)       | 431      | (87%)  |
| Total Expenses                               | 14,355      | 12,015      | 2,340    | 19%    |
| EBITDA & Margin (%)                          | 8,709 (41%) | 6,810 (39%) | 1,899    | 28%    |
| Profit Before Tax and exceptional item       | 8,294       | 6,399       | 1,895    | 30%    |
| Exceptional (expenditure)/income             | (282)       | 1,237       | (1,519)  | (123%) |
| Profit Before Tax and after exceptional item | 8,012       | 7,637       | 375      | 5%     |
| Profit After Tax                             | 5,632       | 5,529       | 103      | 2%     |