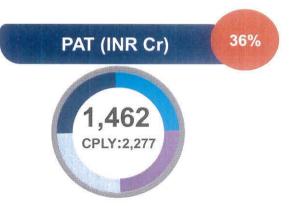

#### PAT (INR Cr)

Best Ever: 9,448 INR Cr in FY'22

FY'23 5

Performance of FY24 v/s FY23

Financials Rs. Crore

| Particulars                                  | 2023-24     | 2022-23     | Variance | (%)    |
|----------------------------------------------|-------------|-------------|----------|--------|
| Iron Ore Production (LT)                     | 450.22      | 408.17      | 42.05    | 10%    |
| Iron Ore Sales (LT)                          | 444.81      | 382.23      | 62.58    | 16%    |
| Average Sales Realization (Rs./T)            | 4,732       | 4,565       | 167      | 4%     |
| Iron ore Sales                               | 21,049      | 17,447      | 3,602    | 21%    |
| Revenue from Operations                      | 21,294      | 17,667      | 3,627    | 21%    |
| Interest Income                              | 921         | 420         | 501      | 119%   |
| Other Income                                 | 434         | 328         | 106      | 32%    |
| Total Income                                 | 22,649      | 18,415      | 4,234    | 23%    |
| Royalty & Other Levy                         | 4,319       | 3,754       | 565      | 15%    |
| Additional Royalty                           | 4,895       | 3,971       | 924      | 23%    |
| Operational Expenses                         | 5,207       | 4,787       | 420      | 9%     |
| Stock Adjustment                             | (66)        | (497)       | 431      | (87%)  |
| Total Expenses                               | 14,355      | 12,015      | 2,340    | 19%    |
| EBITDA & Margin (%)                          | 8,709 (41%) | 6,810 (39%) | 1,899    | 28%    |
| Profit Before Tax and exceptional item       | 8,294       | 6,399       | 1,895    | 30%    |
| Exceptional (expenditure)/income             | (282)       | 1,237       | (1,519)  | (123%) |
| Profit Before Tax and after exceptional item | 8,012       | 7,637       | 375      | 5%     |
| Profit After Tax                             | 5,632       | 5,529       | 103      | 2%     |