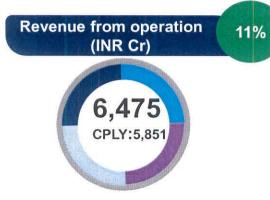

#### PAT (INR Cr)

Best Ever: 9,448 INR Cr in FY'22

FY'23 5

Performance of FY24 v/s FY23

Financials Rs. Crore

| Particulars                                  | 2023-24     | 2022-23     | Variance | (%)    |
|----------------------------------------------|-------------|-------------|----------|--------|
| Iron Ore Production (LT)                     | 450.22      | 408.17      | 42.05    | 10%    |
| Iron Ore Sales (LT)                          | 444.81      | 382.23      | 62.58    | 16%    |
| Average Sales Realization (Rs./T)            | 4,732       | 4,565       | 167      | 4%     |
| Iron ore Sales                               | 21,049      | 17,447      | 3,602    | 21%    |
| Revenue from Operations                      | 21,294      | 17,667      | 3,627    | 21%    |
| Interest Income                              | 921         | 420         | 501      | 119%   |
| Other Income                                 | 434         | 328         | 106      | 32%    |
| Total Income                                 | 22,649      | 18,415      | 4,234    | 23%    |
| Royalty & Other Levy                         | 4,319       | 3,754       | 565      | 15%    |
| Additional Royalty                           | 4,895       | 3,971       | 924      | 23%    |
| Operational Expenses                         | 5,207       | 4,787       | 420      | 9%     |
| Stock Adjustment                             | (66)        | (497)       | 431      | (87%)  |
| Total Expenses                               | 14,355      | 12,015      | 2,340    | 19%    |
| EBITDA & Margin (%)                          | 8,709 (41%) | 6,810 (39%) | 1,899    | 28%    |
| Profit Before Tax and exceptional item       | 8,294       | 6,399       | 1,895    | 30%    |
| Exceptional (expenditure)/income             | (282)       | 1,237       | (1,519)  | (123%) |
| Profit Before Tax and after exceptional item | 8,012       | 7,637       | 375      | 5%     |
| Profit After Tax                             | 5,632       | 5,529       | 103      | 2%     |