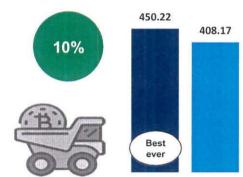

#### Production (LT)

Previous Best: 421.88 LT in FY'22

#### PAT (INR Cr)

Best Ever: 9,448 INR Cr in FY'22

FY'23 5

Performance of FY24 v/s FY23

Financials Rs. Crore

| Particulars                                  | 2023-24     | 2022-23     | Variance | (%)    |
|----------------------------------------------|-------------|-------------|----------|--------|
| Iron Ore Production (LT)                     | 450.22      | 408.17      | 42.05    | 10%    |
| Iron Ore Sales (LT)                          | 444.81      | 382.23      | 62.58    | 16%    |
| Average Sales Realization (Rs./T)            | 4,732       | 4,565       | 167      | 4%     |
| Iron ore Sales                               | 21,049      | 17,447      | 3,602    | 21%    |
| Revenue from Operations                      | 21,294      | 17,667      | 3,627    | 21%    |
| Interest Income                              | 921         | 420         | 501      | 119%   |
| Other Income                                 | 434         | 328         | 106      | 32%    |
| Total Income                                 | 22,649      | 18,415      | 4,234    | 23%    |
| Royalty & Other Levy                         | 4,319       | 3,754       | 565      | 15%    |
| Additional Royalty                           | 4,895       | 3,971       | 924      | 23%    |
| Operational Expenses                         | 5,207       | 4,787       | 420      | 9%     |
| Stock Adjustment                             | (66)        | (497)       | 431      | (87%)  |
| Total Expenses                               | 14,355      | 12,015      | 2,340    | 19%    |
| EBITDA & Margin (%)                          | 8,709 (41%) | 6,810 (39%) | 1,899    | 28%    |
| Profit Before Tax and exceptional item       | 8,294       | 6,399       | 1,895    | 30%    |
| Exceptional (expenditure)/income             | (282)       | 1,237       | (1,519)  | (123%) |
| Profit Before Tax and after exceptional item | 8,012       | 7,637       | 375      | 5%     |
| Profit After Tax                             | 5,632       | 5,529       | 103      | 2%     |