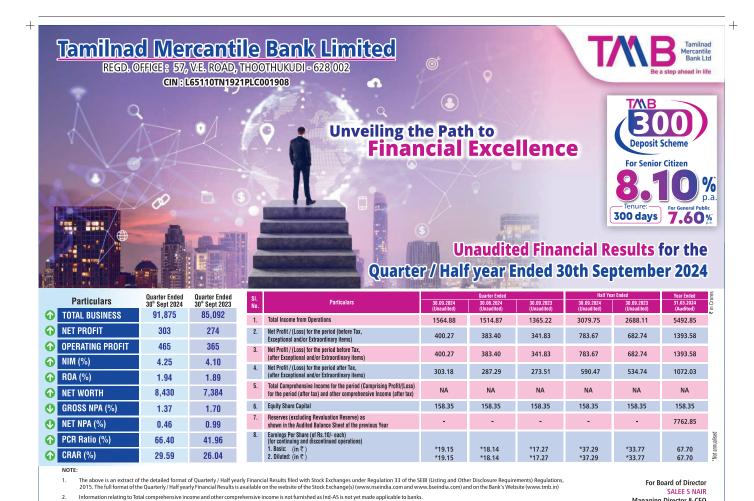

## Tamilnad Mercantile Bank Limited REGD. OFFICE: 57, V.E. ROAD, THOOTHUKUDI - 628 002 CIN: L65110TN1921PLC001908 Unveiling the Path to Deposit Scheme **Financial Excellence** For Senior Citizen % 300 days 7.60% **Unaudited Financial Results for the** Quarter / Half year Ended 30th September 2024 Quarter Ended 30<sup>th</sup> Sept 2023 **Particulars TOTAL BUSINESS** Total Income from Operations 1365.22 3079.75 5492.85 1. 1564.88 1514.87 2688.11 **NET PROFIT** Net Profit / (Loss) for the period (before Tax, Exceptional and/or Extraordinary items) 303 274 2. 400.27 383.40 341.83 783.67 682.74 1393.58 OPERATING PROFIT 465 365 Net Profit / (Loss) for the period before Tax, (after Exceptional and/or Extraordinary items) Net Profit / (Loss) for the period after Tax, (after Exceptional and/or Extraordinary items) 341.83 682.74 1393.58 400.27 383.40 783.67 NIM (%) 4.25 4.10 303.18 287.29 273.51 590.47 534.74 1072.03 ROA (%) 1.94 1.89 Total Comprehensive Income for the period (Comprising Profit/(Loss) for the period (after tax) and other comprehensive Income (after tax) NA NA NA **NET WORTH** 8,430 7,384 0 **GROSS NPA (%) Equity Share Capital** 158.35 158.35 158.35 158.35 158.35 158.35 1.37 1.70 Reserves (excluding Revaluation Reserve) as shown in the Audited Balance Sheet of the previous Yea NET NPA (%) 7762.85 0 0.46 0.99 Earnings Per Share (of Rs.10/- each) (for continuing and discontinued operations) PCR Ratio (%) 66.40 Basic: (in ₹) Diluted: (in ₹) \*18.14 \*17.27 \*37.29 \*33.77 67.70 ← CRAR (%) 29.59 26.04 \*18.14 \*17.27

/ Half yearly Financial Results filed with Stock Exchanges under Regulation 33 of the SEBI (Listing and Other Disclosure Requirements) Regulation Results is available on the website of the Stock Exchange(s) (www.nseindia.com and www.bseindia.com) and on the Bank's Website (www.tmb.in)

Information relating to Total comprehensive income and other comprehensive income is not furnished as Ind-AS is not yet made applicable to banks.

For Board of Director **Managing Director & CEO** 

www.tmb.in Call centre - Toll free 180 0425 0426

The above is an extract of the detailed format of Quarterly / Half yearly Financial Results filed with Stock Exchanges under Regulation 33 of the SEBI (Listing and Other Disclosure Requirements) Regulation: 2015. The full format of the Quarterly / Half yearly Financial Results is available on the website of the Stock Exchange(s) (www.nseindia.com and www.bseindia.com) and on the Bank's Website (www.tmb.in)