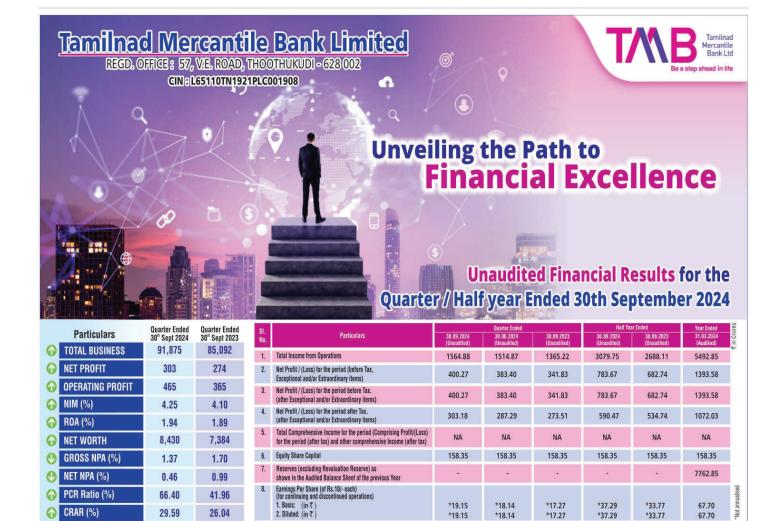

## Tamilnad Mercantile Bank Limited REGD. OFFICE: 57, V.E. ROAD, THOOTHUKUDI - 628 002 CIN: L65110TN1921PLC001908 Unveiling the Path to Deposit Scheme **Financial Excellence** For Senior Citizen % 300 days 7.60% **Unaudited Financial Results for the** Quarter / Half year Ended 30th September 2024 Quarter Ended 30<sup>th</sup> Sept 2023 **Particulars TOTAL BUSINESS** Total Income from Operations 1365.22 3079.75 5492.85 1. 1564.88 1514.87 2688.11 **NET PROFIT** Net Profit / (Loss) for the period (before Tax, Exceptional and/or Extraordinary items) 303 274 2. 400.27 383.40 341.83 783.67 682.74 1393.58 OPERATING PROFIT 465 365 Net Profit / (Loss) for the period before Tax, (after Exceptional and/or Extraordinary items) Net Profit / (Loss) for the period after Tax, (after Exceptional and/or Extraordinary items) 341.83 682.74 1393.58 400.27 383.40 783.67 NIM (%) 4.25 4.10 303.18 287.29 273.51 590.47 534.74 1072.03 ROA (%) 1.94 1.89 Total Comprehensive Income for the period (Comprising Profit/(Loss) for the period (after tax) and other comprehensive Income (after tax) NA NA NA **NET WORTH** 8,430 7,384 0 **GROSS NPA (%) Equity Share Capital** 158.35 158.35 158.35 158.35 158.35 158.35 1.37 1.70 Reserves (excluding Revaluation Reserve) as shown in the Audited Balance Sheet of the previous Yea NET NPA (%) 7762.85 0 0.46 0.99 Earnings Per Share (of Rs.10/- each) (for continuing and discontinued operations) PCR Ratio (%) 66.40 Basic: (in ₹) Diluted: (in ₹) \*18.14 \*17.27 \*37.29 \*33.77 67.70 ← CRAR (%) 29.59 26.04 \*18.14 \*17.27

/ Half yearly Financial Results filed with Stock Exchanges under Regulation 33 of the SEBI (Listing and Other Disclosure Requirements) Regulation Results is available on the website of the Stock Exchange(s) (www.nseindia.com and www.bseindia.com) and on the Bank's Website (www.tmb.in)

Information relating to Total comprehensive income and other comprehensive income is not furnished as Ind-AS is not yet made applicable to banks.

For Board of Director **Managing Director & CEO** 

www.tmb.in Call centre - Toll free 180 0425 0426

The above is an extract of the detailed format of Quarterly / Half yearly Financial Results filed with Stock Exchanges under Regulation 33 of the SEBI (Listing and Other Disclosure Requirements) Regulation: 2015. The full format of the Quarterly / Half yearly Financial Results is available on the website of the Stock Exchange(s) (www.nseindia.com and www.bseindia.com) and on the Bank's Website (www.tmb.in)