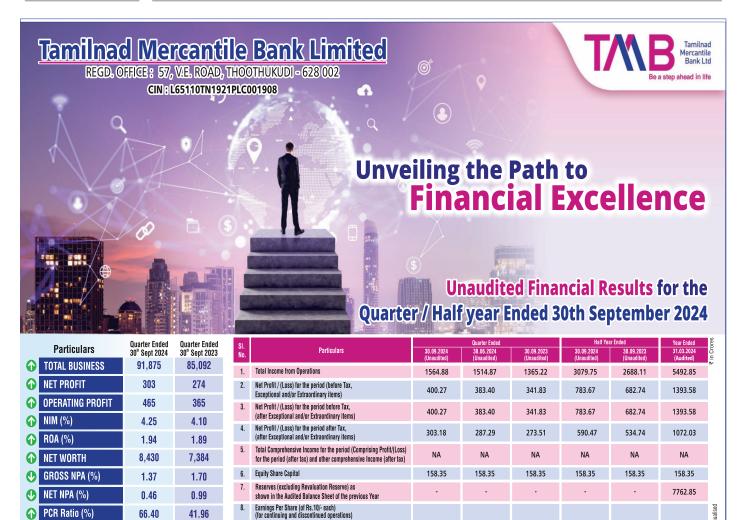

## Tamilnad Mercantile Bank Limited REGD. OFFICE: 57, V.E. ROAD, THOOTHUKUDI - 628 002 CIN: L65110TN1921PLC001908 Unveiling the Path to Deposit Scheme **Financial Excellence** For Senior Citizen % 300 days 7.60% **Unaudited Financial Results for the** Quarter / Half year Ended 30th September 2024 Quarter Ended 30<sup>th</sup> Sept 2023 **Particulars TOTAL BUSINESS** Total Income from Operations 1365.22 3079.75 5492.85 1. 1564.88 1514.87 2688.11 **NET PROFIT** Net Profit / (Loss) for the period (before Tax, Exceptional and/or Extraordinary items) 303 274 2. 400.27 383.40 341.83 783.67 682.74 1393.58 OPERATING PROFIT 465 365 Net Profit / (Loss) for the period before Tax, (after Exceptional and/or Extraordinary items) Net Profit / (Loss) for the period after Tax, (after Exceptional and/or Extraordinary items) 341.83 682.74 1393.58 400.27 383.40 783.67 NIM (%) 4.25 4.10 303.18 287.29 273.51 590.47 534.74 1072.03 ROA (%) 1.94 1.89 Total Comprehensive Income for the period (Comprising Profit/(Loss) for the period (after tax) and other comprehensive Income (after tax) NA NA NA **NET WORTH** 8,430 7,384 0 **GROSS NPA (%) Equity Share Capital** 158.35 158.35 158.35 158.35 158.35 158.35 1.37 1.70 Reserves (excluding Revaluation Reserve) as shown in the Audited Balance Sheet of the previous Yea NET NPA (%) 7762.85 0 0.46 0.99 Earnings Per Share (of Rs.10/- each) (for continuing and discontinued operations) PCR Ratio (%) 66.40 Basic: (in ₹) Diluted: (in ₹) \*18.14 \*17.27 \*37.29 \*33.77 67.70 ← CRAR (%) 29.59 26.04 \*18.14 \*17.27

Information relating to Total comprehensive income and other comprehensive income is not furnished as Ind-AS is not yet made applicable to banks.

For Board of Director **Managing Director & CEO** 

www.tmb.in Call centre - Toll free 180 0425 0426

The above is an extract of the detailed format of Quarterly / Half yearly Financial Results filed with Stock Exchanges under Regulation 33 of the SEBI (Listing and Other Disclosure Requirements) Regulation: 2015. The full format of the Quarterly / Half yearly Financial Results is available on the website of the Stock Exchange(s) (www.nseindia.com and www.bseindia.com) and on the Bank's Website (www.tmb.in)