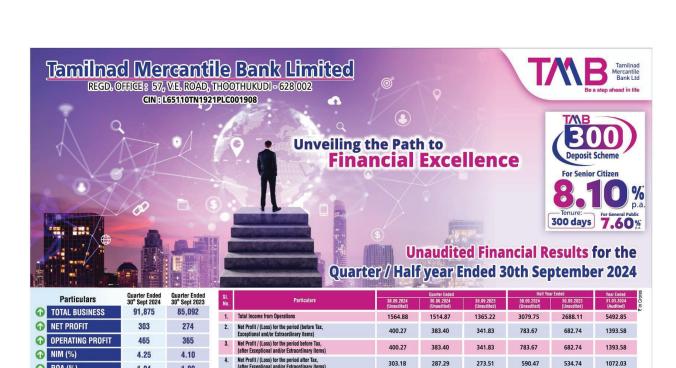

## Tamilnad Mercantile Bank Limited REGD. OFFICE: 57, V.E. ROAD, THOOTHUKUDI - 628 002 CIN: L65110TN1921PLC001908 Unveiling the Path to Deposit Scheme **Financial Excellence** For Senior Citizen % 300 days 7.60% **Unaudited Financial Results for the** Quarter / Half year Ended 30th September 2024 Quarter Ended 30<sup>th</sup> Sept 2023 **Particulars TOTAL BUSINESS** Total Income from Operations 1365.22 3079.75 5492.85 1. 1564.88 1514.87 2688.11 **NET PROFIT** Net Profit / (Loss) for the period (before Tax, Exceptional and/or Extraordinary items) 303 274 2. 400.27 383.40 341.83 783.67 682.74 1393.58 OPERATING PROFIT 465 365 Net Profit / (Loss) for the period before Tax, (after Exceptional and/or Extraordinary items) Net Profit / (Loss) for the period after Tax, (after Exceptional and/or Extraordinary items) 341.83 682.74 1393.58 400.27 383.40 783.67 NIM (%) 4.25 4.10 303.18 287.29 273.51 590.47 534.74 1072.03 ROA (%) 1.94 1.89 Total Comprehensive Income for the period (Comprising Profit/(Loss) for the period (after tax) and other comprehensive Income (after tax) NA NA NA **NET WORTH** 8,430 7,384 0 **GROSS NPA (%) Equity Share Capital** 158.35 158.35 158.35 158.35 158.35 158.35 1.37 1.70 Reserves (excluding Revaluation Reserve) as shown in the Audited Balance Sheet of the previous Yea NET NPA (%) 7762.85 0 0.46 0.99 Earnings Per Share (of Rs.10/- each) (for continuing and discontinued operations) PCR Ratio (%) 66.40 Basic: (in ₹) Diluted: (in ₹) \*18.14 \*17.27 \*37.29 \*33.77 67.70 ← CRAR (%) 29.59 26.04 \*18.14 \*17.27

Information relating to Total comprehensive income and other comprehensive income is not furnished as Ind-AS is not yet made applicable to banks.

For Board of Director **Managing Director & CEO** 

www.tmb.in Call centre - Toll free 180 0425 0426