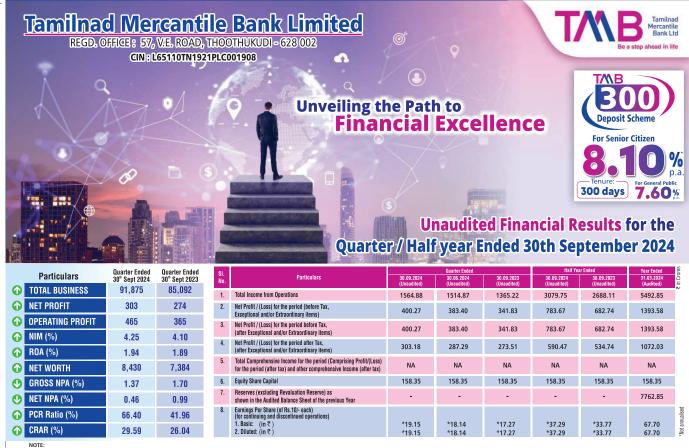

## Tamilnad Mercantile Bank Limited REGD. OFFICE: 57, V.E. ROAD, THOOTHUKUDI - 628 002 CIN: L65110TN1921PLC001908 Unveiling the Path to Deposit Scheme **Financial Excellence** For Senior Citizen % 300 days 7.60% **Unaudited Financial Results for the** Quarter / Half year Ended 30th September 2024 Quarter Ended 30<sup>th</sup> Sept 2023 **Particulars TOTAL BUSINESS** Total Income from Operations 1365.22 3079.75 5492.85 1. 1564.88 1514.87 2688.11 **NET PROFIT** Net Profit / (Loss) for the period (before Tax, Exceptional and/or Extraordinary items) 303 274 2. 400.27 383.40 341.83 783.67 682.74 1393.58 OPERATING PROFIT 465 365 Net Profit / (Loss) for the period before Tax, (after Exceptional and/or Extraordinary items) Net Profit / (Loss) for the period after Tax, (after Exceptional and/or Extraordinary items) 341.83 682.74 1393.58 400.27 383.40 783.67 NIM (%) 4.25 4.10 303.18 287.29 273.51 590.47 534.74 1072.03 ROA (%) 1.94 1.89 Total Comprehensive Income for the period (Comprising Profit/(Loss) for the period (after tax) and other comprehensive Income (after tax) NA NA NA **NET WORTH** 8,430 7,384 0 **GROSS NPA (%) Equity Share Capital** 158.35 158.35 158.35 158.35 158.35 158.35 1.37 1.70 Reserves (excluding Revaluation Reserve) as shown in the Audited Balance Sheet of the previous Yea NET NPA (%) 7762.85 0 0.46 0.99 Earnings Per Share (of Rs.10/- each) (for continuing and discontinued operations) PCR Ratio (%) 66.40 Basic: (in ₹) Diluted: (in ₹) \*18.14 \*17.27 \*37.29 \*33.77 67.70 ← CRAR (%) 29.59 26.04 \*18.14 \*17.27

/ Half yearly Financial Results filed with Stock Exchanges under Regulation 33 of the SEBI (Listing and Other Disclosure Requirements) Regulation Results is available on the website of the Stock Exchange(s) (www.nseindia.com and www.bseindia.com) and on the Bank's Website (www.tmb.in)

Information relating to Total comprehensive income and other comprehensive income is not furnished as Ind-AS is not yet made applicable to banks.

For Board of Director **Managing Director & CEO** 

www.tmb.in Call centre - Toll free 180 0425 0426

The above is an extract of the detailed format of Quarterly / Half yearly Financial Results filed with Stock Exchanges under Regulation 33 of the SEBI (Listing and Other Disclosure Requirements) Regulation: 2015. The full format of the Quarterly / Half yearly Financial Results is available on the website of the Stock Exchange(s) (www.nseindia.com and www.bseindia.com) and on the Bank's Website (www.tmb.in)