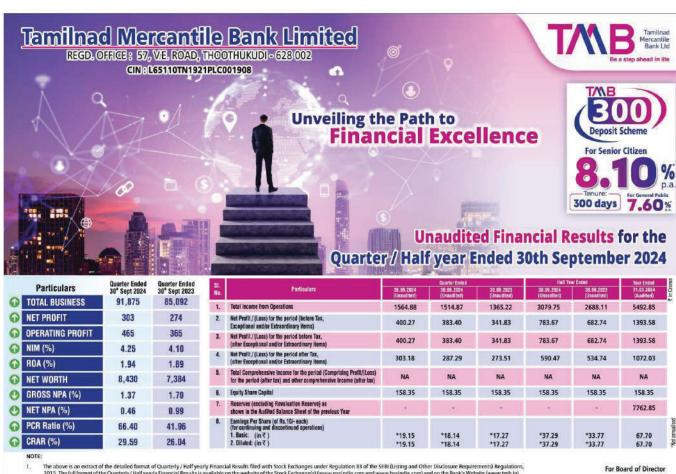

## Tamilnad Mercantile Bank Limited REGD. OFFICE: 57, V.E. ROAD, THOOTHUKUDI - 628 002 CIN: L65110TN1921PLC001908 Unveiling the Path to Deposit Scheme **Financial Excellence** For Senior Citizen % 300 days 7.60% **Unaudited Financial Results for the** Quarter / Half year Ended 30th September 2024 Quarter Ended 30<sup>th</sup> Sept 2023 **Particulars TOTAL BUSINESS** Total Income from Operations 1365.22 3079.75 5492.85 1. 1564.88 1514.87 2688.11 **NET PROFIT** Net Profit / (Loss) for the period (before Tax, Exceptional and/or Extraordinary items) 303 274 2. 400.27 383.40 341.83 783.67 682.74 1393.58 OPERATING PROFIT 465 365 Net Profit / (Loss) for the period before Tax, (after Exceptional and/or Extraordinary items) Net Profit / (Loss) for the period after Tax, (after Exceptional and/or Extraordinary items) 341.83 682.74 1393.58 400.27 383.40 783.67 NIM (%) 4.25 4.10 303.18 287.29 273.51 590.47 534.74 1072.03 ROA (%) 1.94 1.89 Total Comprehensive Income for the period (Comprising Profit/(Loss) for the period (after tax) and other comprehensive Income (after tax) NA NA NA **NET WORTH** 8,430 7,384 0 **GROSS NPA (%) Equity Share Capital** 158.35 158.35 158.35 158.35 158.35 158.35 1.37 1.70 Reserves (excluding Revaluation Reserve) as shown in the Audited Balance Sheet of the previous Yea NET NPA (%) 7762.85 0 0.46 0.99 Earnings Per Share (of Rs.10/- each) (for continuing and discontinued operations) PCR Ratio (%) 66.40 Basic: (in ₹) Diluted: (in ₹) \*18.14 \*17.27 \*37.29 \*33.77 67.70 ← CRAR (%) 29.59 26.04 \*18.14 \*17.27

/ Half yearly Financial Results filed with Stock Exchanges under Regulation 33 of the SEBI (Listing and Other Disclosure Requirements) Regulation Results is available on the website of the Stock Exchange(s) (www.nseindia.com and www.bseindia.com) and on the Bank's Website (www.tmb.in)

Information relating to Total comprehensive income and other comprehensive income is not furnished as Ind-AS is not yet made applicable to banks.

For Board of Director **Managing Director & CEO** 

www.tmb.in Call centre - Toll free 180 0425 0426

The above is an extract of the detailed format of Quarterly / Half yearly Financial Results filed with Stock Exchanges under Regulation 33 of the SEBI (Listing and Other Disclosure Requirements) Regulation: 2015. The full format of the Quarterly / Half yearly Financial Results is available on the website of the Stock Exchange(s) (www.nseindia.com and www.bseindia.com) and on the Bank's Website (www.tmb.in)