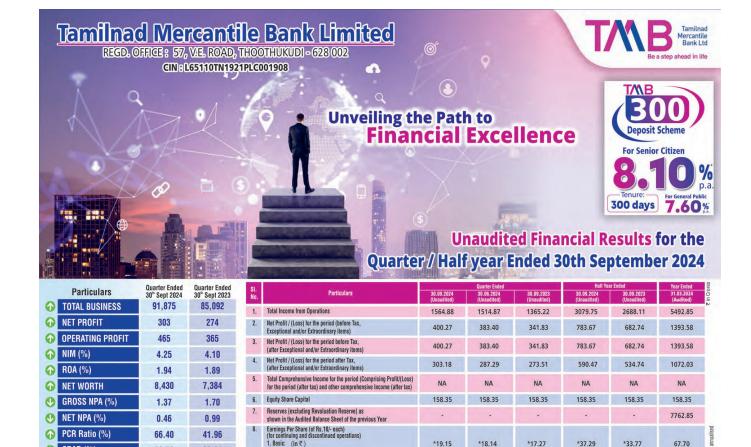

## Tamilnad Mercantile Bank Limited REGD. OFFICE: 57, V.E. ROAD, THOOTHUKUDI - 628 002 CIN: L65110TN1921PLC001908 Unveiling the Path to Deposit Scheme **Financial Excellence** For Senior Citizen % 300 days 7.60% **Unaudited Financial Results for the** Quarter / Half year Ended 30th September 2024 Quarter Ended 30<sup>th</sup> Sept 2023 **Particulars TOTAL BUSINESS** Total Income from Operations 1365.22 3079.75 5492.85 1. 1564.88 1514.87 2688.11 **NET PROFIT** Net Profit / (Loss) for the period (before Tax, Exceptional and/or Extraordinary items) 303 274 2. 400.27 383.40 341.83 783.67 682.74 1393.58 OPERATING PROFIT 465 365 Net Profit / (Loss) for the period before Tax, (after Exceptional and/or Extraordinary items) Net Profit / (Loss) for the period after Tax, (after Exceptional and/or Extraordinary items) 341.83 682.74 1393.58 400.27 383.40 783.67 NIM (%) 4.25 4.10 303.18 287.29 273.51 590.47 534.74 1072.03 ROA (%) 1.94 1.89 Total Comprehensive Income for the period (Comprising Profit/(Loss) for the period (after tax) and other comprehensive Income (after tax) NA NA NA **NET WORTH** 8,430 7,384 0 **GROSS NPA (%) Equity Share Capital** 158.35 158.35 158.35 158.35 158.35 158.35 1.37 1.70 Reserves (excluding Revaluation Reserve) as shown in the Audited Balance Sheet of the previous Yea NET NPA (%) 7762.85 0 0.46 0.99 Earnings Per Share (of Rs.10/- each) (for continuing and discontinued operations) PCR Ratio (%) 66.40 Basic: (in ₹) Diluted: (in ₹) \*18.14 \*17.27 \*37.29 \*33.77 67.70 ← CRAR (%) 29.59 26.04 \*18.14 \*17.27

Information relating to Total comprehensive income and other comprehensive income is not furnished as Ind-AS is not yet made applicable to banks.

For Board of Director **Managing Director & CEO** 

www.tmb.in Call centre - Toll free 180 0425 0426