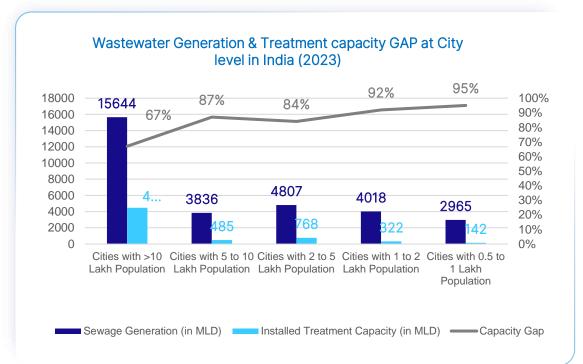

## Welspun Enterprises: Water Infra EPC verticals: Transformation in a ₹3.6 tn Market

Creating a unique & valuable water company in India