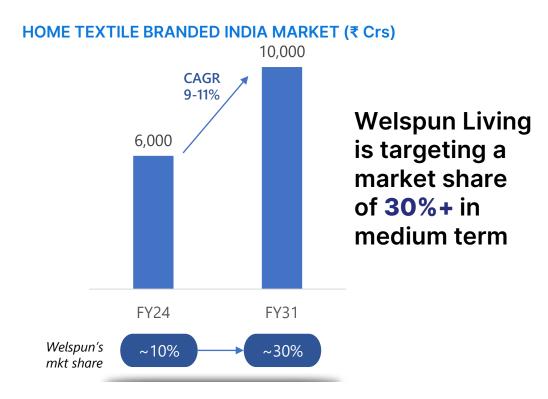

## Welspun Living: Domestic Home Textile Business: B2C Opportunity & Multiple

3X market growth: Vision... ₹3k Crs Growing +30% CAGR through the decade