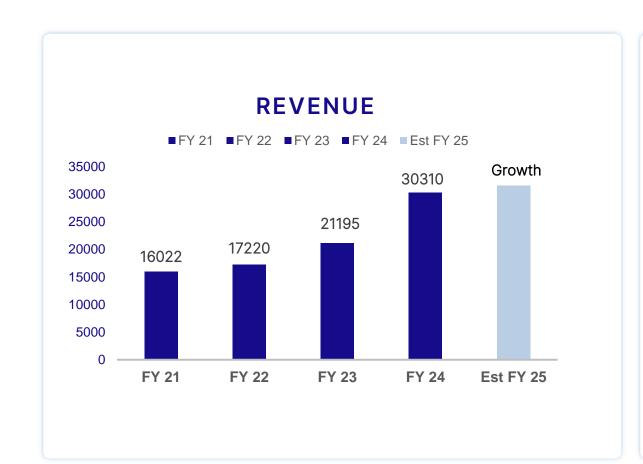

## Welspun World – Continuous Growth Momentum

2x revenue growth in last 4 years @ +20% CAGR resulting in ~₹4k Crs EBITDA