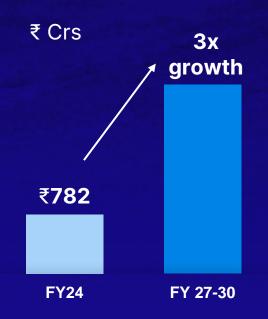

## Welspun Living: Domestic Home Textile Business: B2C Opportunity & Multiple

3X market growth: Vision... ₹3k Crs Growing +30% CAGR through the decade