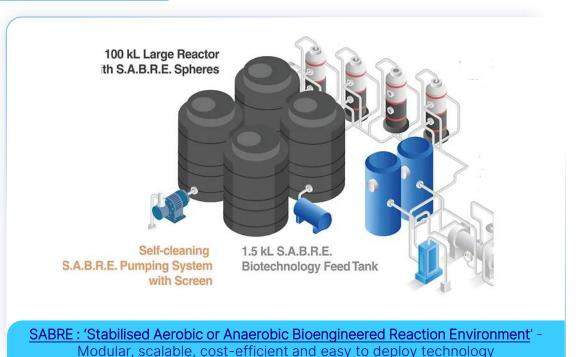

## Welspun Michigan: Technology Led Solution for Water Treatment: "Smart-Ops"

Buil A ur

**Building Water Resilience in India** 

A unique green business model:

+ ₹1,000 Crs

business potential in ~3-5 years

#### **Smart Ops - Productise**

Potential for a ₹1,000 Crs business ....building 'water resilience'