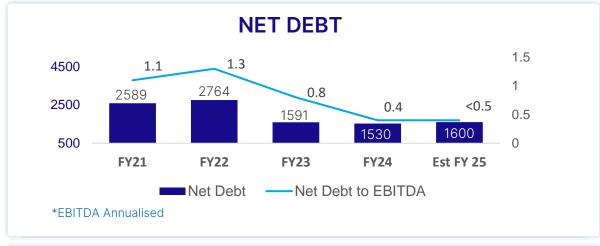

## Welspun World – Balance Sheet

#### **Guide to hi-quality Investor Return**

ROCEs @ ~20% across companies

Revenue CAGRs @ 15-20% EBITDA margins

@ mid-teen

Target Infra orderbook @ ~3.0x Book/Revenue

Group Debt Ebidta @ <1.5 through the cycle