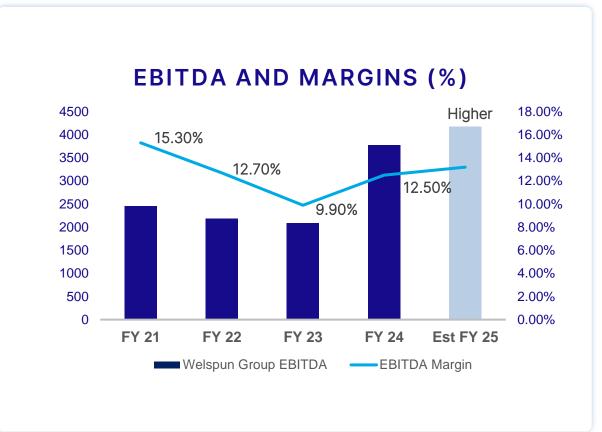

## Welspun World – Continuous Growth Momentum

2x revenue growth in last 4 years @ +20% CAGR resulting in ~₹4k Crs EBITDA