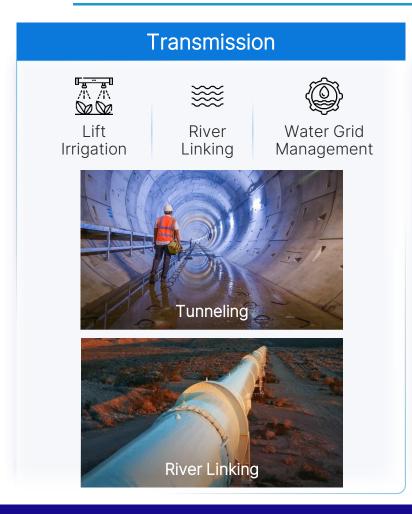

#### **Large Diameter Pipes**

Add India capability & capacity

**Expand India** Manufacturing

National River Linking Project

KEN-BETWA link project

Hi-Growth synonymous with India's Infrastructure Growth