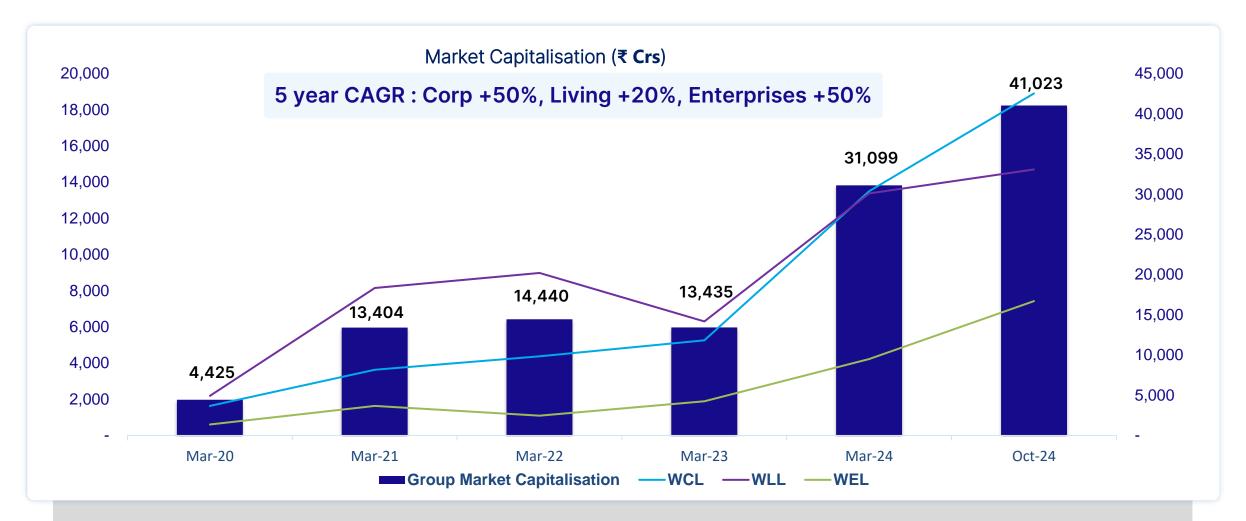

### **Value Creation Over the Years**

Sound Business fundamentals result in 'inflection over last few years'