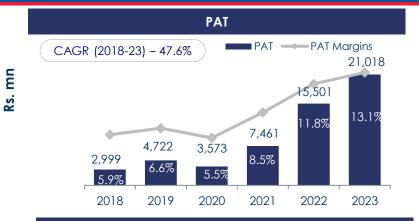

n YoY and EBITDA margin improved by 240 bps to 22.9% in Q1 CY2024, led by higher gross margins and increased realization. This improvement is in-spite of rise in fixed costs associated with the acquisition of new territories and commissioning of new greenfield plants for the season.

#### PAT

- PAT increased by 24.9% to Rs. 5,479.8 million in Q1 CY2024 from Rs. 4,385.7 million in Q1 CY2023 driven by volume growth, increase in net realization and improved profit margins.
- Depreciation increased by 8.9% in Q1 CY2024 on account of capitalization of assets and setting-up of new production facilities.
- Finance cost increased by 49.7% in Q1 CY2024 primarily due to increased debt for acquisition & capex as well as increased cost of borrowing.

### Performance Highlights (CY2018 - CY2023)









E

Rs.

### Sustainability Initiatives - Water Stewardship



| Parameter (mn KL)