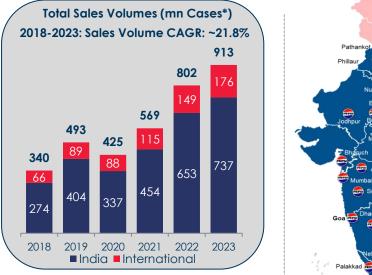

certainties and other factors, viewers of this communication are cautioned not to place undue reliance on these forward-looking statements.



**Company Overview** 1 Chairman's Message 2 Q1 CY2024 Results Overview **Performance Highlights** 4 **Sustainability Initiatives** 5

### **Company Snapshot**

- Key player in the global beverage industry with operations spanning across 10 countries with franchise rights and additional 4 countries with distribution rights.
- For fiscal year 2023, 3 territories in the Indian Subcontinent (India, Sri Lanka, Nepal) contributed ~83% to revenues; 3 territories in Africa (Morocco, Zambia, Zimbabwe) contributed to ~17% of total revenues.
- \* Over 32 years strategic association with PepsiCo accounting for 90%+ of PepsiCo's beverage sales volume in India.



**Note:** \*A unit case is equal to 5.678 liters of beverage divided in 24 bottles of ~ 237 ml each



On 27<sup>th</sup> March, 2024, we consolidated the franchised territories of South Africa, Lesotho & Eswatini and the territories with distribution rights in Namibia, Botswana, Mozambique and Madagascar.





#### **Brand Portfolio**





# Manufacturing of Cheetos & Distribution of Frito Lay, Doritos and Cheetos in Morocco; Co-manufacturing of Kurkure Puffcorn in India. ^ Manufacturing & Distribution of own brands is restricted in select territories.

\* "CreamBell" trademark has been licensed to be used by VBL for ambient temperature value added dairy based beverages.

### Symbiotic Relationship with PepsiCo





### Key Player in the Beverage Industry – Business Model



7

| ID-TO-