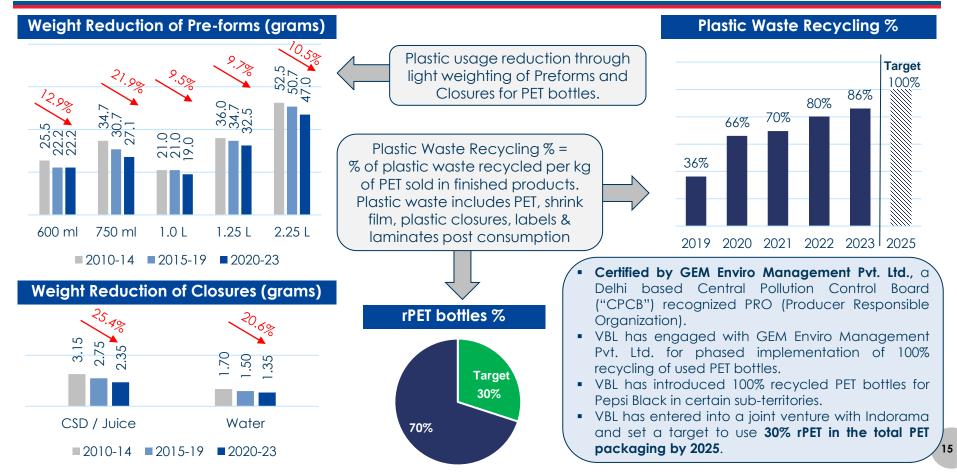

Further, our sustainability efforts, including the focus on reducing sugar content, removal of corrugated pads in packaging, and light-weighting of packaging material have started showing results by increase in gross margins. During last quarter, we also published our sustainability report in accordance with the GRI reporting standards. We are committed to transparency and accountability in our sustainability reporting practices, and we believe that using the GRI Standards allows us to provide comprehensive and comparable information to our stakeholders.