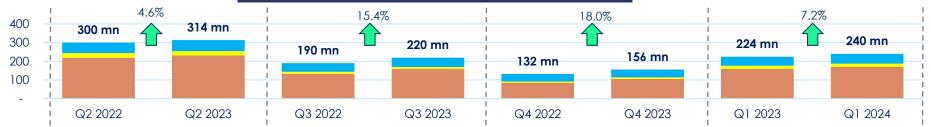

#### **Results Overview**

Quarterly Sales Volumes (Category-wise mn unit cases)

| Period | Q2 2 | 2022       | Q2 : | 2023 | Q3 2 | 2022 | Q3 2 | 2023 | Q4 2 | 2022 | Q4 : | 2023 | Q1 : | 2023 | Q1 2 | 2024        |
|--------|------|------------|------|------|------|------|------|------|------|------|------|------|------|------|------|-------------|
| CSD    | 219  | 73%        | 232  | 74%  | 133  | 70%  | 159  | 72%  | 85   | 65%  | 106  | 68%  | 160  | 71%  | 169  | 71%         |
| Juice  | 26   | <b>9</b> % | 23   | 7%   | 11   | 5%   | 11   | 5%   | 7    | 5%   | 8    | 5%   | 16   | 7%   | 18   | 7%          |
| Water  | 55   | 18%        | 59   | 19%  | 46   | 25%  | 50   | 23%  | 40   | 30%  | 42   | 27%  | 48   | 22%  | 53   | <b>22</b> % |

#### Sales Volumes / Net Revenues

- Consolidated sales volume grew by 7.2% to 240.2 million cases in Q1 CY2024 from 224.1 million cases in Q1 CY2023.
- During the quarter, India territory grew by 4.4% and International markets by 21.9%, in-spite of delay in the holi festival by 17 days resulting in delayed seasonality cycle.
- Net realization per case increased by 3.5% in Q1 CY2024 to Rs. 179.7 on account of improving product mix in India and higher contribution of International markets which have higher realization per case.
- Net Revenue from operations grew by 10.9% YoY in Q1 CY2024 to Rs. 43,173.1 million from Rs. 38,929.8 million in Q1 CY2023 primarily due to growth in India (7.0%) and in International markets (29.8%). CSD constituted 71%, JBD 7% and Packaged Drinking Water 22% in Q1 CY2024.