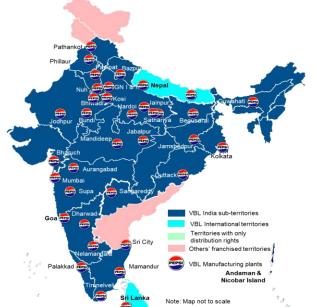

### **Company Snapshot**

- Key player in the global beverage industry with operations spanning across 10 countries with franchise rights and additional 4 countries with distribution rights.
- For fiscal year 2023, 3 territories in the Indian Subcontinent (India, Sri Lanka, Nepal) contributed ~83% to revenues; 3 territories in Africa (Morocco, Zambia, Zimbabwe) contributed to ~17% of total revenues.
- \* Over 32 years strategic association with PepsiCo accounting for 90%+ of PepsiCo's beverage sales volume in India.

**Note:** \*A unit case is equal to 5.678 liters of beverage divided in 24 bottles of ~ 237 ml each

On 27<sup>th</sup> March, 2024, we consolidated the franchised territories of South Africa, Lesotho & Eswatini and the territories with distribution rights in Namibia, Botswana, Mozambique and Madagascar.