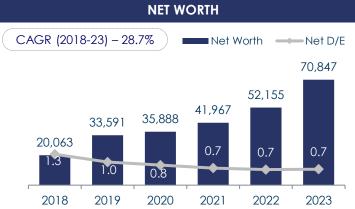

YoY and EBITDA margin improved by 240 bps to 22.9% in Q1 CY2024, led by higher gross margins and increased realization. This improvement is in-spite of rise in fixed costs associated with the acquisition of new territories and commissioning of new greenfield plants for the season.

#### PAT

- PAT increased by 24.9% to Rs. 5,479.8 million in Q1 CY2024 from Rs. 4,385.7 million in Q1 CY2023 driven by volume growth, increase in net realization and improved profit margins.
- Depreciation increased by 8.9% in Q1 CY2024 on account of capitalization of assets and setting-up of new production facilities.
- Finance cost increased by 49.7% in Q1 CY2024 primarily due to increased debt for acquisition & capex as well as increased cost of borrowing.

### Performance Highlights (CY2018 - CY2023)









E

Rs.

### Sustainability Initiatives - Water Stewardship



| Parameter (mn KL)