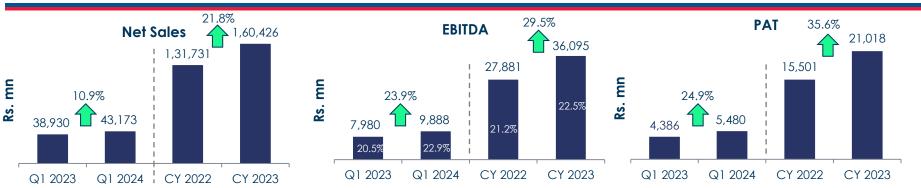

### **Consolidated Profit & Loss Statement**

| Q1 2024    | Q1 2023                                                                                                                                                                                                | YoY <i>(%)</i>                                                                                                                                                                                                                                                                                                                                                                                                                                                                                                                                      | CY 2023                                                                                                                                                                                                                                                                                                                                                                                                                                                                                                                                                                                                                                                                                                                                                      | CY 2022                                                                                                                                                                                                                                                                                                                                                                                                                                                                                                                                                                                                                                                                                                                                                                                                                                                                                                                                                                                                                             | YoY (%)                                                                                                                                                                                                                                                                                         |
|------------|--------------------------------------------------------------------------------------------------------------------------------------------------------------------------------------------------------|-----------------------------------------------------------------------------------------------------------------------------------------------------------------------------------------------------------------------------------------------------------------------------------------------------------------------------------------------------------------------------------------------------------------------------------------------------------------------------------------------------------------------------------------------------|--------------------------------------------------------------------------------------------------------------------------------------------------------------------------------------------------------------------------------------------------------------------------------------------------------------------------------------------------------------------------------------------------------------------------------------------------------------------------------------------------------------------------------------------------------------------------------------------------------------------------------------------------------------------------------------------------------------------------------------------------------------|-------------------------------------------------------------------------------------------------------------------------------------------------------------------------------------------------------------------------------------------------------------------------------------------------------------------------------------------------------------------------------------------------------------------------------------------------------------------------------------------------------------------------------------------------------------------------------------------------------------------------------------------------------------------------------------------------------------------------------------------------------------------------------------------------------------------------------------------------------------------------------------------------------------------------------------------------------------------------------------------------------------------------------------|-------------------------------------------------------------------------------------------------------------------------------------------------------------------------------------------------------------------------------------------------------------------------------------------------|
|            |                                                                                                                                                                                                        |                                                                                                                                                                                                                                                                                                                                                                                                                                                                                                                                                     |                                                                                                                                                                                                                                                                                                                                                                                                                                                                                                                                                                                                                                                                                                                                                              |                                                                                                                                                                                                                                                                                                                                                                                                                                                                                                                                                                                                                                                                                                                                                                                                                                                                                                                                                                                                                                     |                                                                                                                                                                                                                                                                                                 |
| 43,979.80  | 39,525.91                                                                                                                                                                                              | 11.3%                                                                                                                                                                                                                                                                                                                                                                                                                                                                                                                                               | 163,210.63                                                                                                                                                                                                                                                                                                                                                                                                                                                                                                                                                                                                                                                                                                                                                   | 133,905.58                                                                                                                                                                                                                                                                                                                                                                                                                                                                                                                                                                                                                                                                                                                                                                                                                                                                                                                                                                                                                          | 21.9%                                                                                                                                                                                                                                                                                           |
| 806.67     | 596.16                                                                                                                                                                                                 | 35.3%                                                                                                                                                                                                                                                                                                                                                                                                                                                                                                                                               | 2,784.82                                                                                                                                                                                                                                                                                                                                                                                                                                                                                                                                                                                                                                                                                                                                                     | 2,174.16                                                                                                                                                                                                                                                                                                                                                                                                                                                                                                                                                                                                                                                                                                                                                                                                                                                                                                                                                                                                                            | 28.1%                                                                                                                                                                                                                                                                                           |
| 43,173.13  | 38,929.75                                                                                                                                                                                              | 10.9%                                                                                                                                                                                                                                                                                                                                                                                                                                                                                                                                               | 160,425.81                                                                                                                                                                                                                                                                                                                                                                                                                                                                                                                                                                                                                                                                                                                                                   | 131,731.42                                                                                                                                                                                                                                                                                                                                                                                                                                                                                                                                                                                                                                                                                                                                                                                                                                                                                                                                                                                                                          | 21.8%                                                                                                                                                                                                                                                                                           |
| 83.53      | 101.36                                                                                                                                                                                                 | -17.6%                                                                                                                                                                                                                                                                                                                                                                                                                                                                                                                                              | 793.59                                                                                                                                                                                                                                                                                                                                                                                                                                                                                                                                                                                                                                                                                                                                                       | 388.49                                                                                                                                                                                                                                                                                                                                                                                                                                                                                                                                                                                                                                                                                                                                                                                                                                                                                                                                                                                                                              | 104.3%                                                                                                                                                                                                                                                                                          |
|            |                                                                                                                                                                                                        |                                                                                                                                                                                                                                                                                                                                                                                                                                                                                                                                                     |                                                                                                                                                                                                                                                                                                                                                                                                                                                                                                                                                                                                                                                                                                                                                              |                                                                                                                                                                                                                                                                                                                                                                                                                                                                                                                                                                                                                                                                                                                                                                                                                                                                                                                                                                                                                                     |                                                                                                                                                                                                                                                                                                 |
| 19,309.22  | 19,643.11                                                                                                                                                                                              | -1.7%                                                                                                                                                                                                                                                                                                                                                                                                                                                                                                                                               | 70,264.61                                                                                                                                                                                                                                                                                                                                                                                                                                                                                                                                                                                                                                                                                                                                                    | 64,170.92                                                                                                                                                                                                                                                                                                                                                                                                                                                                                                                                                                                                                                                                                                                                                                                                                                                                                                                                                                                                                           | 9.5%                                                                                                                                                                                                                                                                                            |
| 2,352.15   | 1,217.30                                                                                                                                                                                               | 93.2%                                                                                                                                                                                                                                                                                                                                                                                                                                                                                                                                               | 4,626.96                                                                                                                                                                                                                                                                                                                                                                                                                                                                                                                                                                                                                                                                                                                                                     | 1,885.71                                                                                                                                                                                                                                                                                                                                                                                                                                                                                                                                                                                                                                                                                                                                                                                                                                                                                                                                                                                                                            | 145.4%                                                                                                                                                                                                                                                                                          |
| (2,785.88) | (2,343.25)                                                                                                                                                                                             | -18.9%                                                                                                                                                                                                                                                                                                                                                                                                                                                                                                                                              | (842.69)                                                                                                                                                                                                                                                                                                                                                                                                                                                                                                                                                                                                                                                                                                                                                     | (3,445.07)                                                                                                                                                                                                                                                                                                                                                                                                                                                                                                                                                                                                                                                                                                                                                                                                                                                                                                                                                                                                                          | 75.5%                                                                                                                                                                                                                                                                                           |
| 3,936.72   | 3,391.22                                                                                                                                                                                               | 16.1%                                                                                                                                                                                                                                                                                                                                                                                                                                                                                                                                               | 14,465.87                                                                                                                                                                                                                                                                                                                                                                                                                                                                                                                                                                                                                                                                                                                                                    | 12,166.42                                                                                                                                                                                                                                                                                                                                                                                                                                                                                                                                                                                                                                                                                                                                                                                                                                                                                                                                                                                                                           | 18.9%                                                                                                                                                                                                                                                                                           |
| 936.87     | 625.72                                                                                                                                                                                                 | 49.7%                                                                                                                                                                                                                                                                                                                                                                                                                                                                                                                                               | 2,680.99                                                                                                                                                                                                                                                                                                                                                                                                                                                                                                                                                                                                                                                                                                                                                     | 1,861.22                                                                                                                                                                                                                                                                                                                                                                                                                                                                                                                                                                                                                                                                                                                                                                                                                                                                                                                                                                                                                            | 44.0%                                                                                                                                                                                                                                                                                           |
| 1,875.16   | 1,721.99                                                                                                                                                                                               | 8.9%                                                                                                                                                                                                                                                                                                                                                                                                                                                                                                                                                | 6,809.06                                                                                                                                                                                                                                                                                                                                                                                                                                                                                                                                                                                                                                                                                                                                                     | 6,171.89                                                                                                                                                                                                                                                                                                                                                                                                                                                                                                                                                                                                                                                                                                                                                                                                                                                                                                                                                                                                                            | 10.3%                                                                                                                                                                                                                                                                                           |
| 10,473.31  | 9,040.99                                                                                                                                                                                               | 15.8%                                                                                                                                                                                                                                                                                                                                                                                                                                                                                                                                               | 35,816.21                                                                                                                                                                                                                                                                                                                                                                                                                                                                                                                                                                                                                                                                                                                                                    | 29,072.39                                                                                                                                                                                                                                                                                                                                                                                                                                                                                                                                                                                                                                                                                                                                                                                                                                                                                                                                                                                                                           | 23.2%                                                                                                                                                                                                                                                                                           |
| 36,097.55  | 33,297.08                                                                                                                                                                                              | 8.4%                                                                                                                                                                                                                                                                                                                                                                                                                                                                                                                                                | 133,821.01                                                                                                                                                                                                                                                                                                                                                                                                                                                                                                                                                                                                                                                                                                                                                   | 111,883.48                                                                                                                                                                                                                                                                                                                                                                                                                                                                                                                                                                                                                                                                                                                                                                                                                                                                                                                                                                                                                          | 1 <b>9.6</b> %                                                                                                                                                                                                                                                                                  |
| 9,887.61   | 7,980.38                                                                                                                                                                                               | 23.9%                                                                                                                                                                                                                                                                                                                                                                                                                                                                                                                                               | 36,094.85                                                                                                                                                                                                                                                                                                                                                                                                                                                                                                                                                                                                                                                                                                                                                    | 27,881.05                                                                                                                                                                                                                                                                                                                                                                                                                                                                                                                                                                                                                                                                                                                                                                                                                                                                                                                                                                                                                           | 29.5%                                                                                                                                                                                                                                                                                           |
| 7,159.11   | 5,734.03                                                                                                                                                                                               | 24.9%                                                                                                                                                                                                                                                                                                                                                                                                                                                                                                                                               | 27,398.39                                                                                                                                                                                                                                                                                                                                                                                                                                                                                                                                                                                                                                                                                                                                                    | 20,236.43                                                                                                                                                                                                                                                                                                                                                                                                                                                                                                                                                                                                                                                                                                                                                                                                                                                                                                                                                                                                                           | 35.4%                                                                                                                                                                                                                                                                                           |
| (1.61)     | (0.27)                                                                                                                                                                                                 | NA                                                                                                                                                                                                                                                                                                                                                                                                                                                                                                                                                  | (4.79)                                                                                                                                                                                                                                                                                                                                                                                                                                                                                                                                                                                                                                                                                                                                                       | (0.06)                                                                                                                                                                                                                                                                                                                                                                                                                                                                                                                                                                                                                                                                                                                                                                                                                                                                                                                                                                                                                              | NA                                                                                                                                                                                                                                                                                              |
| 7,157.50   | 5,733.76                                                                                                                                                                                               | 24.8%                                                                                                                                                                                                                                                                                                                                                                                                                                                                                                                                               | 27,393.60                                                                                                                                                                                                                                                                                                                                                                                                                                                                                                                                                                                                                                                                                                                                                    | 20,236.37                                                                                                                                                                                                                                                                                                                                                                                                                                                                                                                                                                                                                                                                                                                                                                                                                                                                                                                                                                                                                           | 35.4%                                                                                                                                                                                                                                                                                           |
| 1,677.68   | 1,348.04                                                                                                                                                                                               | 24.5%                                                                                                                                                                                                                                                                                                                                                                                                                                                                                                                                               | 6,375.47                                                                                                                                                                                                                                                                                                                                                                                                                                                                                                                                                                                                                                                                                                                                                     | 4,735.23                                                                                                                                                                                                                                                                                                                                                                                                                                                                                                                                                                                                                                                                                                                                                                                                                                                                                                                                                                                                                            | 34.6%                                                                                                                                                                                                                                                                                           |
| 5,479.82   | 4,385.72                                                                                                                                                                                               | 24.9%                                                                                                                                                                                                                                                                                                                                                                                                                                                                                                                                               | 21,018.13                                                                                                                                                                                                                                                                                                                                                                                                                                                                                                                                                                                                                                                                                                                                                    | 15,501.14                                                                                                                                                                                                                                                                                                                                                                                                                                                                                                                                                                                                                                                                                                                                                                                                                                                                                                                                                                                                                           | 35.6% 11                                                                                                                                                                                                                                                                                        |
|            | 43,979.80<br>806.67<br>43,173.13<br>83.53<br>19,309.22<br>2,352.15<br>(2,785.88)<br>3,936.72<br>936.87<br>1,875.16<br>10,473.31<br>36,097.55<br>9,887.61<br>7,159.11<br>(1.61)<br>7,157.50<br>1,677.68 | 43,979.80       39,525.91         806.67       596.16         43,173.13       38,929.75         83.53       101.36         19,309.22       19,643.11         2,352.15       1,217.30         (2,785.88)       (2,343.25)         3,936.72       3,391.22         936.87       625.72         1,875.16       1,721.99         10,473.31       9,040.99         36,097.55       33,297.08         9,887.61       7,980.38         7,159.11       5,734.03         (1.61)       (0.27)         7,157.50       5,733.76         1,677.68       1,348.04 | 43,979.80       39,525.91       11.3%         806.67       596.16       35.3%         43,173.13       38,929.75       10.9%         83.53       101.36       -17.6%         19,309.22       19,643.11       -1.7%         2,352.15       1,217.30       93.2%         (2,785.88)       (2,343.25)       -18.9%         3,936.72       3,391.22       16.1%         936.87       625.72       49.7%         1,875.16       1,721.99       8.9%         10,473.31       9,040.99       15.8%         36,097.55       33,297.08       8.4%         9,887.61       7,980.38       23.9%         7,159.11       5,734.03       24.9%         (1.61)       (0.27)       NA         7,157.50       5,733.76       24.8%         1,677.68       1,348.04       24.5% | 43,979.80       39,525.91       11.3%       163,210.63         806.67       596.16       35.3%       2,784.82         43,173.13       38,929.75       10.9%       160,425.81         83.53       101.36       -17.6%       793.59         19,309.22       19,643.11       -1.7%       70,264.61         2,352.15       1,217.30       93.2%       4,626.96         (2,785.88)       (2,343.25)       -18.9%       (842.69)         3,936.72       3,391.22       16.1%       14,465.87         936.87       625.72       49.7%       2,680.99         1,875.16       1,721.99       8.9%       6,809.06         10,473.31       9,040.99       15.8%       35,816.21         36,097.55       33,297.08       8.4%       133,821.01         9,887.61       7,980.38       23.9%       36,094.85         7,159.11       5,734.03       24.9%       27,398.39         (1.61)       (0.27)       NA       (4.79)         7,157.50       5,733.76       24.8%       27,393.60         1,677.68       1,348.04       24.5%       6,375.47 | 43,979.80       39,525.91       11.3%       163,210.63       133,905.58         806.67       596.16       35.3%       2,784.82       2,174.16         43,173.13       38,929.75       10.9%       160,425.81       131,731.42         83.53       101.36       -17.6%       793.59       388.49 |

#### Sales Volumes / Net Revenues

- Consolidated sales volume grew by 7.2% to 240.2 million cases in Q1 CY2024 from 224.1 million cases in Q1 CY2023.
- During the quarter, India territory grew by 4.4% and International markets by 21.9%, in-spite of delay in the holi festival by 17 days resulting in delayed seasonality cycle.
- Net realization per case increased by 3.5% in Q1 CY2024 to Rs. 179.7 on account of improving product mix in India and higher contribution of International markets which have higher realization per case.
- Net Revenue from operations grew by 10.9% YoY in Q1 CY2024 to Rs. 43,173.1 million from Rs. 38,929.8 million in Q1 CY2023 primarily due to growth in India (7.0%) and in International markets (29.8%). CSD constituted 71%, JBD 7% and Packaged Drinking Water 22% in Q1 CY2024.

#### Gross Margins / EBITDA

- Gross margins improved by 385 bps to 56.3% from 52.4% during Q1 CY2024 primarily due to reduced PET prices as well as the focus on reducing sugar content and light-weighting of packaging. Approx. 46% of our consolidated sales volumes come from Low sugar / No sugar products.
- EBITDA increased by 23.9% to Rs. 9,887.6 million YoY and EBITDA margin improved by 240 bps to 22.9% in Q1 CY2024, led by higher gross margins and increased realization. This improvement is in-spite of rise in fixed costs associated with the acquisition of new territories and commissioning of new greenfield plants for the season.

#### PAT

- PAT increased by 24.9% to Rs. 5,479.8 million in Q1 CY2024 from Rs. 4,385.7 million in Q1 CY2023 driven by volume growth, increase in net realization and improved profit margins.
- Depreciation increased by 8.9% in Q1 CY2024 on account of capitalization of assets and setting-up of new production facilities.
- Finance cost increased by 49.7% in Q1 CY2024 primarily due to increased debt for acquisition & capex as well as increased cost of borrowing.