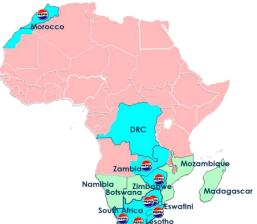

### **Company Snapshot**

- Key player in the global beverage industry with operations spanning across 10 countries with franchise rights and additional 4 countries with distribution rights.
- For fiscal year 2023, 3 territories in the Indian Subcontinent (India, Sri Lanka, Nepal) contributed ~83% to revenues; 3 territories in Africa (Morocco, Zambia, Zimbabwe) contributed to ~17% of total revenues.
- \* Over 32 years strategic association with PepsiCo accounting for 90%+ of PepsiCo's beverage sales volume in India.

**Note:** \*A unit case is equal to 5.678 liters of beverage divided in 24 bottles of ~ 237 ml each

On 27<sup>th</sup> March, 2024, we consolidated the franchised territories of South Africa, Lesotho & Eswatini and the territories with distribution rights in Namibia, Botswana, Mozambique and Madagascar.

#### 1. Acquisition of South Africa and neighboring territories:

- Consummated the acquisition of The Beverage Company (Proprietary) Limited, South Africa along-with its wholly-owned subsidiaries ("BevCo"). Accordingly, Bevco has become subsidiary of our Company with effect from Mar 27, 2024.
- This acquisition has allowed us to consolidate our presence in franchised territories in South Africa, Lesotho, and Eswatini, as well as territories with distribution rights in Namibia, Botswana, Mozambique, and Madagascar.