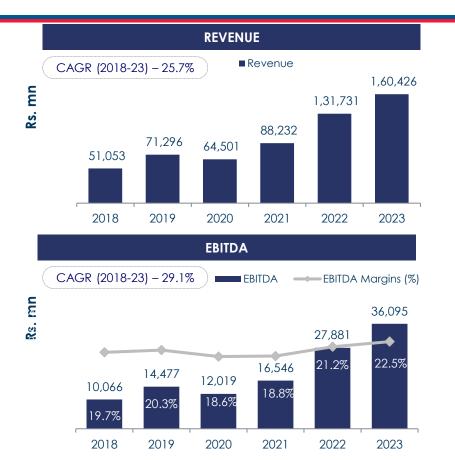

ion YoY and EBITDA margin improved by 240 bps to 22.9% in Q1 CY2024, led by higher gross margins and increased realization. This improvement is in-spite of rise in fixed costs associated with the acquisition of new territories and commissioning of new greenfield plants for the season.

#### PAT

- PAT increased by 24.9% to Rs. 5,479.8 million in Q1 CY2024 from Rs. 4,385.7 million in Q1 CY2023 driven by volume growth, increase in net realization and improved profit margins.
- Depreciation increased by 8.9% in Q1 CY2024 on account of capitalization of assets and setting-up of new production facilities.
- Finance cost increased by 49.7% in Q1 CY2024 primarily due to increased debt for acquisition & capex as well as increased cost of borrowing.

### Performance Highlights (CY2018 - CY2023)









E

Rs.

### Sustainability Initiatives - Water Stewardship



| Parameter (mn KL)