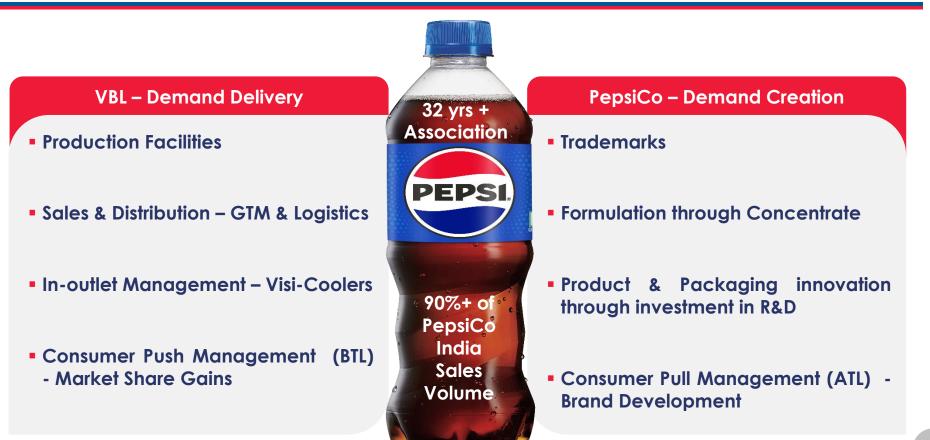

### Symbiotic Relationship with PepsiCo

### **Company Snapshot**

- Key player in the global beverage industry with operations spanning across 10 countries with franchise rights and additional 4 countries with distribution rights.
- For fiscal year 2023, 3 territories in the Indian Subcontinent (India, Sri Lanka, Nepal) contributed ~83% to revenues; 3 territories in Africa (Morocco, Zambia, Zimbabwe) contributed to ~17% of total revenues.
- \* Over 32 years strategic association with PepsiCo accounting for 90%+ of PepsiCo's beverage sales volume in India.