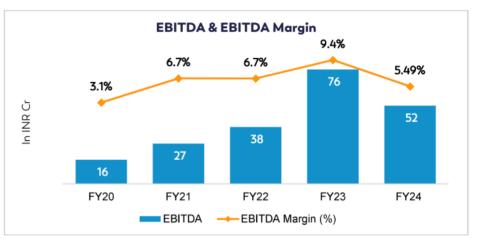

### STRONG AND RESILIENT FINANCIAL INDICATORS

Note – Previous years' figures restated to give effect of Bonus and Split given in July 2023

# **YEARLY FINANCIALS**

(Amt. in INR crores)

| Particulars             | FY 23-24 | FY 22-23 |
|-------------------------|----------|----------|
| Revenue from operations | 953      | 814      |
| EBIDTA                  | 52       | 76       |
| Profit before tax (PBT) | 44       | 67       |
| Profit after tax (PAT)  | 33       | 50       |