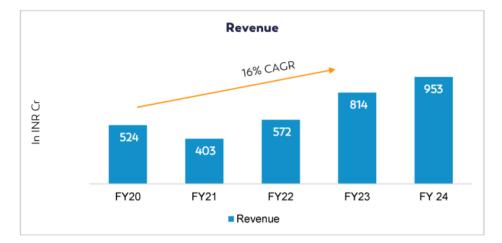

# **YEARLY FINANCIALS**

(Amt. in INR crores)

| Particulars             | FY 23-24 | FY 22-23 |
|-------------------------|----------|----------|
| Revenue from operations | 953      | 814      |
| EBIDTA                  | 52       | 76       |
| Profit before tax (PBT) | 44       | 67       |
| Profit after tax (PAT)  | 33       | 50       |

# **QUARTERLY FINANCIALS**

(Amt. in INR crores)

| Particulars             | Q1, FY 22-23 | Q2, FY 22-23 | Q3, FY 22-23 | Q4, FY 22-23 | Q1, FY 23-24 | Q2, FY 23-24 | Q3, FY 23-24 | Q4, FY 23-24 |
|-------------------------|--------------|--------------|--------------|--------------|--------------|--------------|--------------|--------------|
| Revenue from operations | 173          | 188          | 190          | 263          | 207          | 295          | 213          | 237          |
| EBIDTA                  | 13           | 20           | 21           | 22           | 16           | 13           | 12           | 12           |
| Profit before tax (PBT) | 11           | 18           | 19           | 19           | 14           | 11           | 10           | 10           |
| Profit after tax (PAT)  | 8            | 13           | 14           | 14           | 10           | 8            | 7            | 7            |