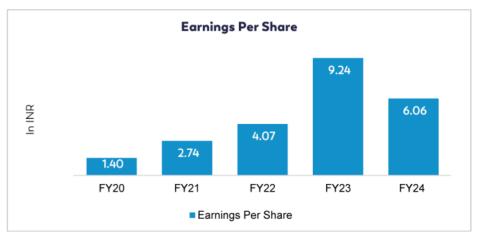

### STRONG AND RESILIENT FINANCIAL INDICATORS

Note – Previous years' figures restated to give effect of Bonus and Split given in July 2023