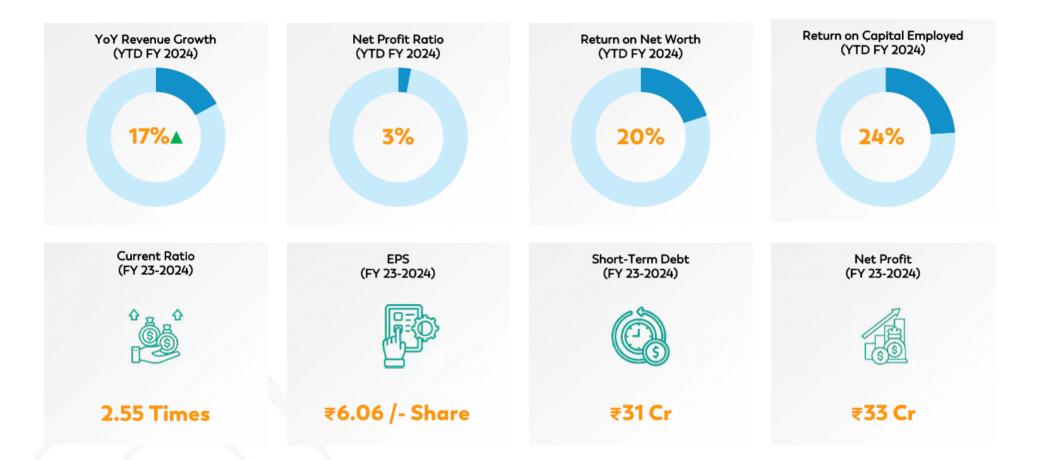

### NAVIGATING FINANCIAL SUCCESS IN NUMBERS

### STRONG AND RESILIENT FINANCIAL INDICATORS

Note – Previous years' figures restated to give effect of Bonus and Split given in July 2023