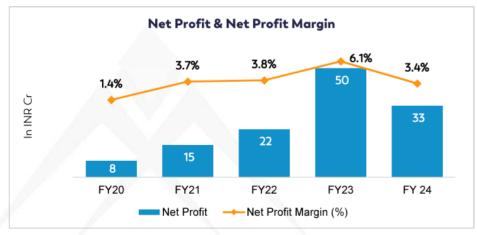

# **YEARLY FINANCIALS**

(Amt. in INR crores)

| Particulars             | FY 23-24 | FY 22-23 |
|-------------------------|----------|----------|
| Revenue from operations | 953      | 814      |
| EBIDTA                  | 52       | 76       |
| Profit before tax (PBT) | 44       | 67       |
| Profit after tax (PAT)  | 33       | 50       |

# **QUARTERLY FINANCIALS**

(Amt. in INR crores)

| Particulars             | Q1, FY 22-23 | Q2, FY 22-23 | Q3, FY 22-23 | Q4, FY 22-23 | Q1, FY 23-24 | Q2, FY 23-24 | Q3, FY 23-24 | Q4, FY 23-24 |
|-------------------------|--------------|--------------|--------------|--------------|--------------|--------------|--------------|--------------|
| Revenue from operations | 173          | 188          | 190          | 263          | 207          | 295          | 213          | 237          |
| EBIDTA                  | 13           | 20           | 21           | 22           | 16           | 13           | 12           | 12           |
| Profit before tax (PBT) | 11           | 18           | 19           | 19           | 14           | 11           | 10           | 10           |
| Profit after tax (PAT)  | 8            | 13           | 14           | 14           | 10           | 8            | 7            | 7            |