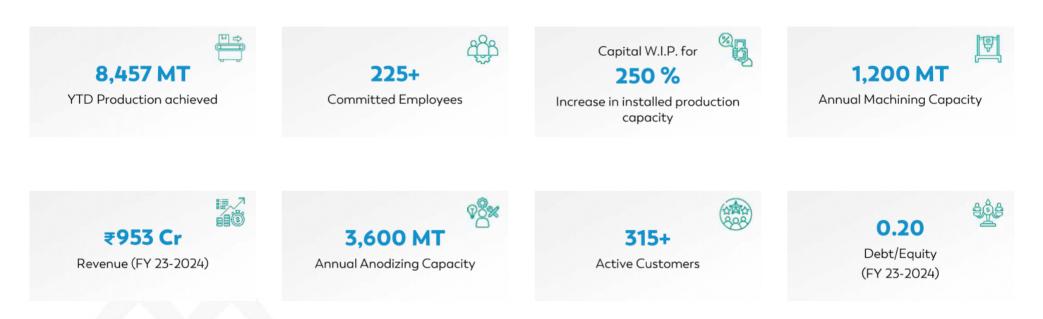

## CHARTING THE COURSE OF OPERATIONAL SUCCESS

### STRONG AND RESILIENT FINANCIAL INDICATORS

Note – Previous years' figures restated to give effect of Bonus and Split given in July 2023