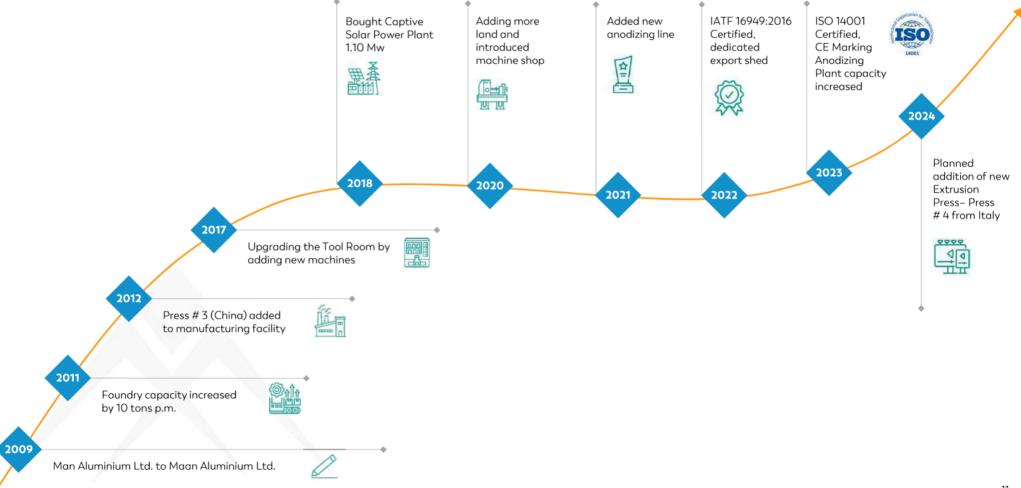

## CHARTING THE COURSE OF OPERATIONAL SUCCESS

• Strategically operated manufacturing unit in Madhya Pradesh spanning 25,545 sq meters

• The facility boasts three advanced extrusion presses (5-inch and two 6-inch dia presses) and a state-of-the-art tool room with precision-enhancing CNC machines