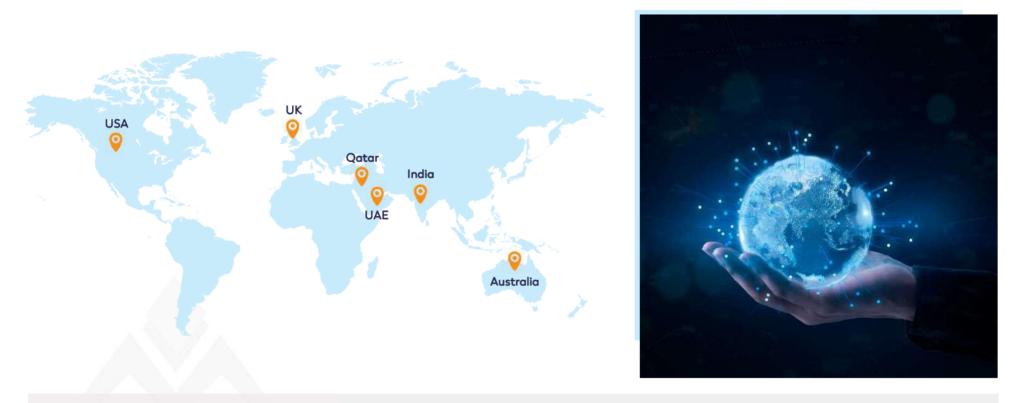

**Electrical & Electronics** 

Medical

Heavy Engineering

Expanding Global Horizons Across Six Nations with Enriching Clientele

- In FY23, export growth of 35% was driven by the expansion of market share in key geographies. The initiatives to enhance and extend both export and domestic market networks, along with strategic partnerships with industry leaders, contributed to this success.
- Achieved an impressive 3-year CAGR of 67%, increasing from Rs. 60Cr in FY20 to Rs. 284Cr in FY23, reflecting improved realization in export sales.