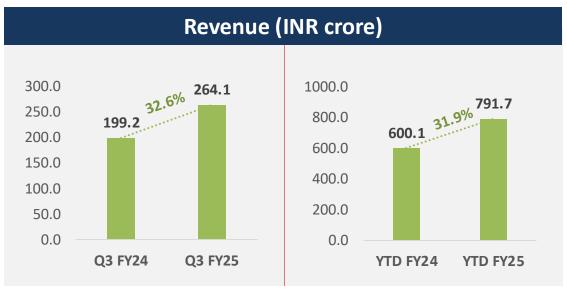

## SUB: <u>INTEGRATED FILING FOR FINANCIAL RESULTS (STANDALONE AND CONSOLIDATED) FOR THE QUARTER AND NINE MONTHS ENDED 31<sup>ST</sup> DECEMBER, 2024.</u>

Dear Sir/Madam,

Pursuant to Regulation 10(1A) of the SEBI (Listing Obligations and Disclosure Requirements) Regulations, 2015 read with SEBI Circular No. SEBI/HO/CFD/CFD-PoD-2/CIR/P/2024/185 dated 31st December, 2024, BSE Circular no. 20250102-1 dated 2nd January, 2025, and NSE Circular no. NSE/CML/2025/02 dated 2nd January, 2025, please find attached herewith the Integrated filing for financial results (Standalone and Consolidated) for the quarter and nine months ended 31st December, 2024.