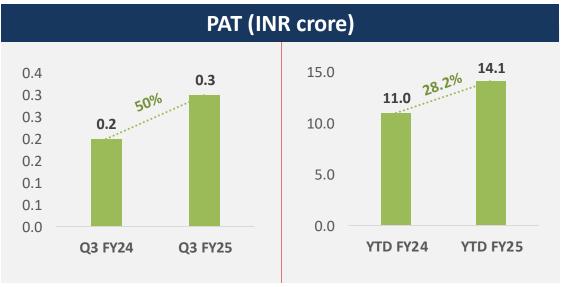

## SUB: <u>INTEGRATED FILING FOR FINANCIAL RESULTS (STANDALONE AND CONSOLIDATED) FOR THE QUARTER AND NINE MONTHS ENDED 31<sup>ST</sup> DECEMBER, 2024.</u>

Dear Sir/Madam,

Pursuant to Regulation 10(1A) of the SEBI (Listing Obligations and Disclosure Requirements) Regulations, 2015 read with SEBI Circular No. SEBI/HO/CFD/CFD-PoD-2/CIR/P/2024/185 dated 31st December, 2024, BSE Circular no. 20250102-1 dated 2nd January, 2025, and NSE Circular no. NSE/CML/2025/02 dated 2nd January, 2025, please find attached herewith the Integrated filing for financial results (Standalone and Consolidated) for the quarter and nine months ended 31st December, 2024.