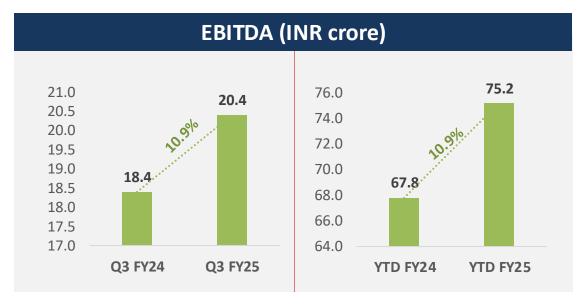

## SUB: <u>INTEGRATED FILING FOR FINANCIAL RESULTS (STANDALONE AND CONSOLIDATED) FOR THE QUARTER AND NINE MONTHS ENDED 31<sup>ST</sup> DECEMBER, 2024.</u>

Dear Sir/Madam,

Pursuant to Regulation 10(1A) of the SEBI (Listing Obligations and Disclosure Requirements) Regulations, 2015 read with SEBI Circular No. SEBI/HO/CFD/CFD-PoD-2/CIR/P/2024/185 dated 31st December, 2024, BSE Circular no. 20250102-1 dated 2nd January, 2025, and NSE Circular no. NSE/CML/2025/02 dated 2nd January, 2025, please find attached herewith the Integrated filing for financial results (Standalone and Consolidated) for the quarter and nine months ended 31st December, 2024.