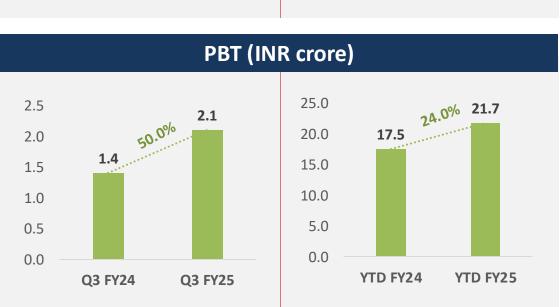

## SUB: <u>INTEGRATED FILING FOR FINANCIAL RESULTS (STANDALONE AND CONSOLIDATED) FOR THE QUARTER AND NINE MONTHS ENDED 31<sup>ST</sup> DECEMBER, 2024.</u>

Dear Sir/Madam,

Pursuant to Regulation 10(1A) of the SEBI (Listing Obligations and Disclosure Requirements) Regulations, 2015 read with SEBI Circular No. SEBI/HO/CFD/CFD-PoD-2/CIR/P/2024/185 dated 31st December, 2024, BSE Circular no. 20250102-1 dated 2nd January, 2025, and NSE Circular no. NSE/CML/2025/02 dated 2nd January, 2025, please find attached herewith the Integrated filing for financial results (Standalone and Consolidated) for the quarter and nine months ended 31st December, 2024.