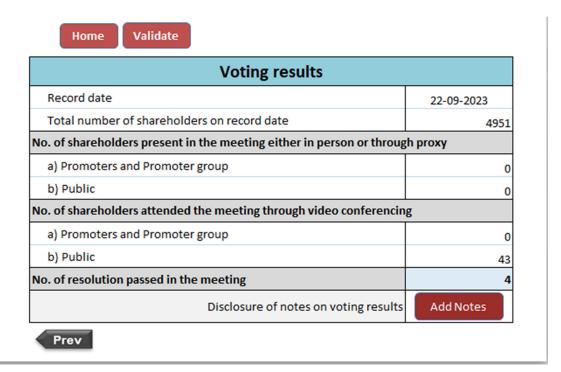

Mob.: 9887422212 | E-mail: csronakjhuthawat@gmail.com

WIHAU

- A. The Company has appointed Central Depository Services (India) Limited to provide and facilitate remote e-voting services to the members of the Company to cast their votes through a secured electronic mode on the resolutions to be transacted at the said AGM.
- B. The Company had also provided e-voting facility to those shareholders who attended the AGM through VC / OAVM and who had not cast their vote through remote e-voting earlier.
- C. The cut-off date for determining the eligibility of the members to vote by remote e-voting or e-voting at the AGM was 22<sup>nd</sup> September, 2023. As on "Cut-off" date i.e. 22<sup>nd</sup> September, 2023, there were 4951 (Four Thousand Nine Hundred Fifty One) shareholders.
- D. The remote e-voting facility started on 26<sup>th</sup> September, 2023 (9:00 A.M.) IST and ended on 28<sup>th</sup> September, 2023 (5:00 P.M.) IST.
- E. The requisite advertisements pursuant to Section 108 of the Companies Act, 2013 read with Rule 20(4)(v) of the Companies (Management and Administration) Rules, 2014, as amended and in compliance with Ministry of Corporate Affairs Circular No. 10/2022 dated 28th December 2022 (in continuation to the circulars issued earlier in this regard) were published in "Financial Express" (English newspaper) and in "Jai Rajasthan" (in Hindi) on 03rd September, 2023 respectively.
- F. The votes cast through remote e-voting and through e-voting were unblocked at 12:21 P.M. after conclusion of voting at the AGM held on Friday, 29<sup>th</sup> September, 2023 in the presence of two witnesses who were not the employees of the Company.
- G. Based on the details containing list of Members who have casted their votes on remote e-voting platform as downloaded from the e-voting website of Ankit Consultancy Private Limited (www.ankitonline.com) and the votes cast by the members through VC / OAVM during AGM, the consolidated results of the remote e-voting and e-voting during AGM, on all items of the business transacted at the AGM held on Friday, 29th September, 2023 are given in the Annexure-1 enclosed herewith, forming part of this Report.