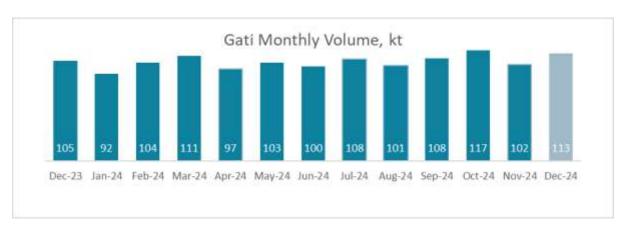

## **Key highlights:**

• Total volume for December 2024, including surface and air express, stood at 113kt, as compared to 105kt during December 2023 and 102kt during November 2024.

*Note: 1) Total volume including Surface and Air express.* 