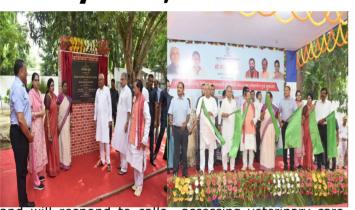

# **CM Nitish Kumar inaugurates** mobile veterinary unit, call centre

Patna, Bihar Chief Minister Nitish Kumar inaugurated the Mobile Veterinary Treatment Unit (MVTU) and a dedicated call centre on Monday to provide care for pet animals in remote villages and help rural families.

The Bihar Chief Minister accompanied by leaders including Union Minister of Animal Husbandry, Dairy and Fisheries Rajiv Ranjan Singh alias Lalan Šingh, as well as Bihar's Deputy Chief Minister Samrat Choudhary and Vijay Kumar Sinha and state Animal Husbandry and Fisheries with the latest veterinary rural and remote areas, Minister Renu Devi, launched

and will respond to calls accessing veterinary care, received from a call centre especially in remote areas. This initiative aims to

Each MVTU is equipped treatment machinery and

enhance veterinary services in ensuring that farmers have

534 MVTUs from his residence.

established a call centre that will operate 24/7, allowing farmers to seek assistance for their animals whenever needed.

The flagged-off vehicles. part of the Mobile Veterinary Treatment Units (MVTU), are set to be deployed across various districts. These units

doctor, two trained nursing In addition, the Nitish staff, and a driver. These Kumar government has mobile units are designed to provide on-the-spot veterinary care, carrying sufficient medicines that will be provided free of charge to animal farmers.