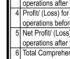

(Rs. In Millions)

|     | (16. III IIIIIII 16)                 |            |             |            |            |            |            |
|-----|--------------------------------------|------------|-------------|------------|------------|------------|------------|
| Sr. | Particulars                          |            | Consolidate | d          |            | Standalone |            |
| No. |                                      | Quarter    | Quarter     | Year       | Quarter    | Quarter    | Year       |
|     |                                      | ended      | ended       | Ended      | ended      | ended      | Ended      |
|     |                                      | 30/06/2024 | 30/06/2023  | 31/03/2024 | 30/06/2024 | 30/06/2023 | 31/03/2024 |
|     |                                      | Un-audited | Un-audited  | Audited    | Un-audited | Un-audited | Audited    |
| 1   | Total Income from Operations (net)   | 1603.6     | 924.3       | 5005.3     | 50.2       | 41.8       | 210.0      |
| 2   | Net Profit / (Loss) for the period   | 454.7      | 248.6       | 1438.3     | 24.5       | 21.1       | 84.1       |
|     | (before tax and Exceptional Items)   |            |             |            |            |            |            |
| 3   | Net Profit / (Loss) for the period   | 346.5      | 191.4       | 1080.8     | 24.4       | 21.1       | 83.0       |
|     | (after tax and Exceptional Items)    |            |             |            |            |            |            |
| 4   | Total Comprehensive Income for       | 376.8      | 213.6       | 1143.1     | 295.7      | 174.6      | 845.2      |
|     | the period (Comprising Profit/(Loss) |            |             |            |            |            |            |
|     | and other Comprehensive Income)      |            |             |            |            |            |            |
| 5   | Equity Share Capital                 | 110.33     | 108.77      | 108.77     | 110.33     | 108.77     | 108.77     |
| 6   | Earnings Per Share (Face Value       |            |             |            |            |            |            |
|     | of Rs. 5/- each)                     |            |             |            |            |            |            |
|     | Basic                                | 15.9       | 8.8         | 49.7       | 1.1        | 1.0        | 3.8        |
|     | Diluted                              | 15.3       | 8.8         | 48.9       | 1.1        | 1.0        | 3.8        |