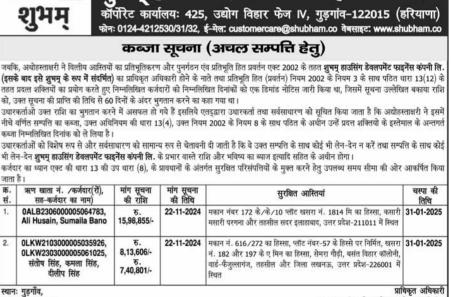

| क्र.<br>सं. |                                                                                                                                                                | अचल सम्पत्ति<br>का विवरण                                                                                                                                                                                                                                                                                                                        | मांग सूचना की तिथि<br>कब्जा की तिथि<br>बकाया घनराशि           |
|-------------|----------------------------------------------------------------------------------------------------------------------------------------------------------------|-------------------------------------------------------------------------------------------------------------------------------------------------------------------------------------------------------------------------------------------------------------------------------------------------------------------------------------------------|---------------------------------------------------------------|
|             | निवासी 555—जे / 68छ मेहंदी खेड़ा मानक नगर<br>आलमबाग लखनऊ<br>2. सुमन यादव पत्नी अशोक कुमार यादव,                                                                | संपत्ति के सभी भाग व खण्ड को मिलाकर पलैट सं.<br>555—जें/68छ. मेहंदी खेडा मानक नगर आलमबाग,<br>लखनऊ, पंजीकरण उप–जिला लखनऊ एवं जिला<br>लखनऊ, <b>बौहद्दी: उत्तर:</b> अन्य का प्लॉट, <b>दक्षिण</b> :<br>अजीत सिंह का मकान, <b>पूर्व</b> : नाला बदाहू रेलवे लाइन,<br><b>पश्चिम:</b> रोड                                                               | 23.07.2024<br>30.01.2025<br>रू. 5,75,122.00<br>एवं उसपर ब्याज |
|             | पताः 656 / 5 / 1636, मोहम्मदपुर खत्री, आदिल<br>नगर, लखनऊ– 226021<br>2. श्री जीवन सिंह पुत्र श्री माता बादल सिंह<br>(ऋणी / बंधककर्ता), पताः 9, अलकापुरी, कुर्सी | संपत्ति के सभी भाग व खण्ड स्थित प्लॉट सं. 20, खसरा<br>सं. 67 का भाग, क्षेत्रफल 1200 वर्ग फीट, आदिल नगर,<br>वार्ड– शंकरपुरवा, लखनऊ, <b>मालिक:</b> श्री जीवन सिंह<br>पटेल, <b>विलेख के अनुसार चौहद्दी: उत्तर:</b> प्लॉट सं.<br>21 समिति, <b>दक्षिण:</b> प्लॉट सं. 19 समिति, <b>पूर्व:</b> प्लॉट<br>दीगर समिति, <b>पश्चिम:</b> रास्ता 20 फीट चौड़ा | 21.11.2024<br>03.02.2025<br>रु. 17,32,381.0<br>एवं उसपर व्याज |