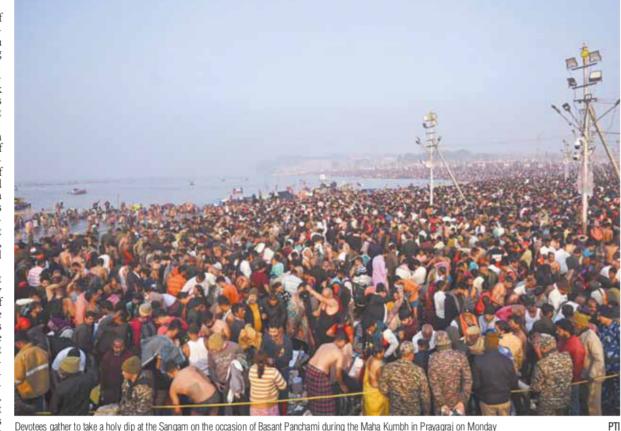

# **Basant Panchami: Millions take amrit snan** MAHAKUMBH NAGAR MAHAKUMBH NAGAR

The third amrit snan of Maha Kumbh 2025 con-cluded on Basant Panchami in Prayagraj with akharas taking the sacred ritual bath.

According to the administration, millions of devotees took a holy dip in the sacred waters of Triveni Sangam on Basant Panchami on Monday.

A wave of unwavering faith surged along the banks of Triveni as devotees participated in the amrit snan of Basant Panchami. The third amrit snan commenced with the ritualistic dip of saints from 13 akharas, the torchbearers of Sanatan Dharma, at the confluence of the Ganga, Yamuna, and the mystical Saraswati.

Devotees gather to take a holy dip at the Sangam on the occasion of Basant Panchami during the Maha Kumbh in Prayagraj on Monday

Devotees feel blessed Ayodhya witnesses

Aawahan Akhara, and Panch Agni Akhara. The Vaishnav and Udasin

#### PNS 📕 MAHAKUMBH NAGAR

On Monday, crores of devo-tees gathered for the amrit snan on Basant Panchami at the grand Maha Kumbh, a sacred celebration of Sanatan faith. Pilgrims from Karnataka, Maharashtra, Gujarat, Odisha and various cities across Uttar Pradesh started arriving in Prayagraj early morning to take a holy dip in Sangam.

#### PNS AYODHYA

Ayodhya has set a new record with over one crore pilgrims visiting the holy city between January 26 and Basant Panchami (February 3). Amid vigilant administrative arrangements, pilgrims arriving in Ayodhya are filled with joy and devotion, chanting slo-gans in praise of Prime Minister Narendra Modi, Chief Minister Yogi Adityanath, and Lord Shri Ram. On Basant Panchami, lakhs of