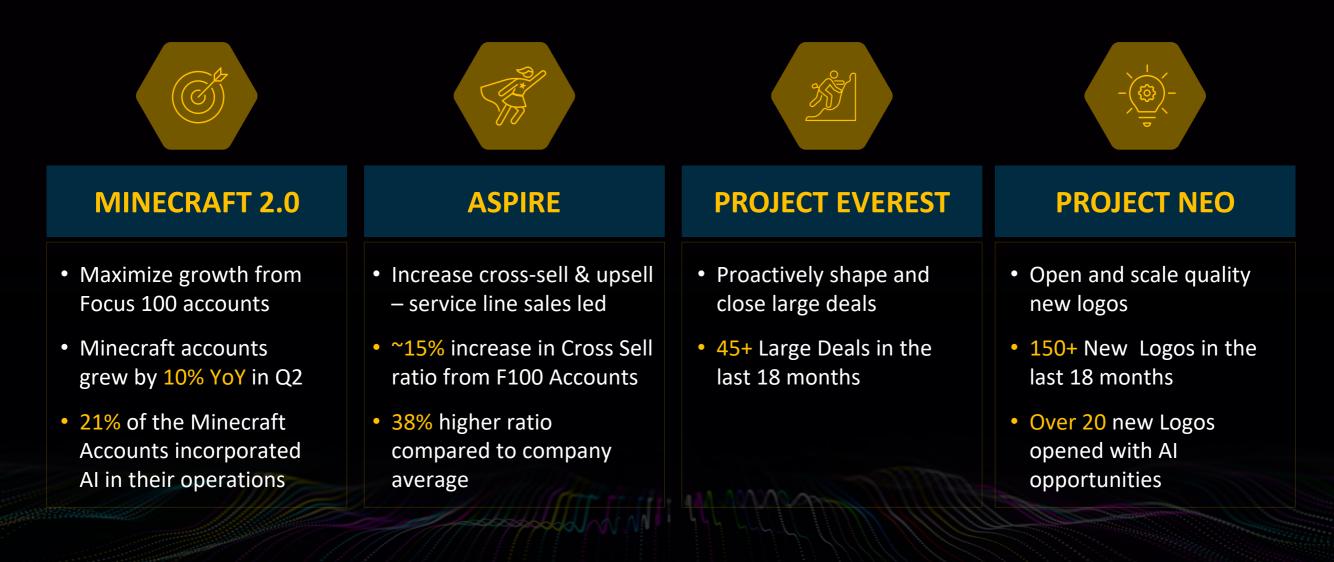

# Large Deals (>\$25M) Performance

Last 18 months

# Large Deals Pipeline

\$100M+ deals 14 Deals, \$1.9B

\$50M-100M deals **21 Deals, \$1.3B** 