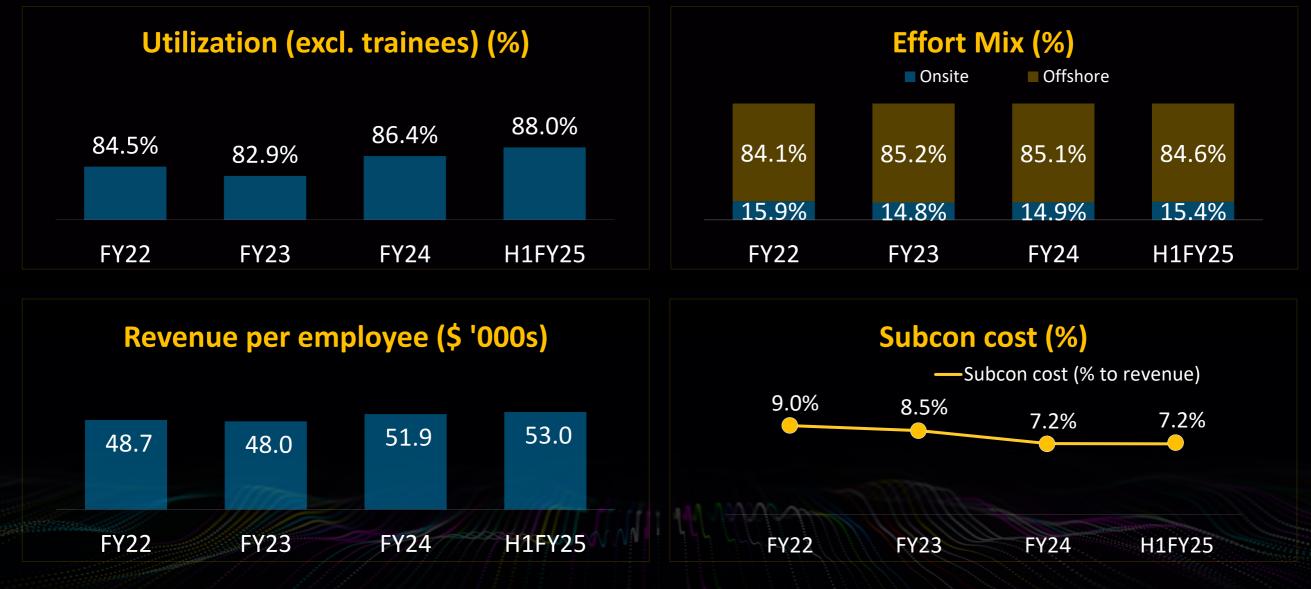

|
|                              | Accelerate                          | 42 \$20M+                   | South                       | Czech            |
| 500M+ size                   | Accelerate                          | 88 \$10M+                   | Korea                       | Republic         |
| Manufacturing &<br>Resources | Experience & Commerce<br>Foundation | 154 \$5M+                   | Portugal<br>Inc             | Croatia          |
| Consumer                     | Invest                              | 392 \$1M+                   | Indore                      | Coimbatore       |
| Business                     | Platform ops & Al                   | Q2FY25                      | Kolkata                     | Noida            |



## Key Levers in play have reaped benefits





## Continue to look at margin expansion Project North Star

| Revenue<br>Maximization | Bending the Cost<br>Curves | Productivity    | Overheads      |
|-------------------------|----------------------------|-----------------|----------------|
|                         |                            |                 |                |
| Growth                  | Pyramid &                  | Revenue Per     | • Eye on       |
|                         | Average Costs              | Person          | discretionary  |
| Value based             |                            |                 | spends         |
| Pricing                 | Right sizing in            | Automation & AI |                |
|                         | Managed                    |                 | Increase in    |