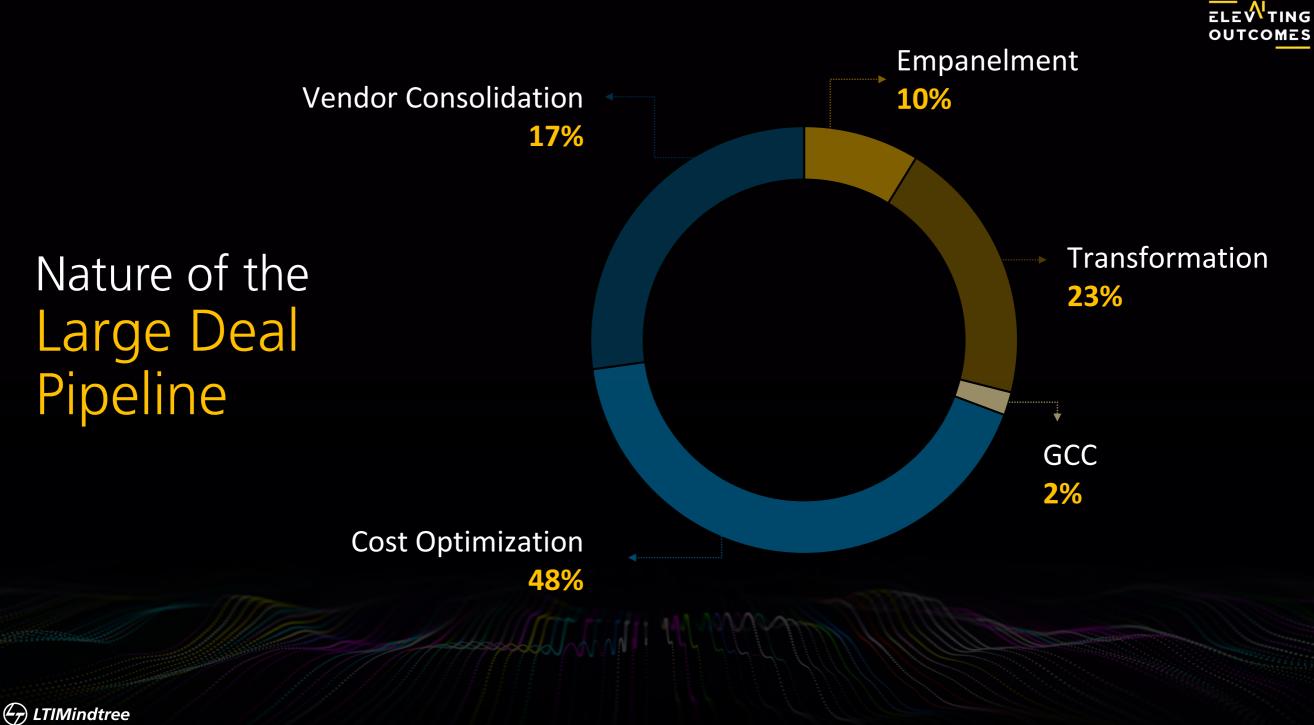

# Large Deals Pipeline

\$100M+ deals 14 Deals, \$1.9B

\$50M-100M deals **21 Deals, \$1.3B** 