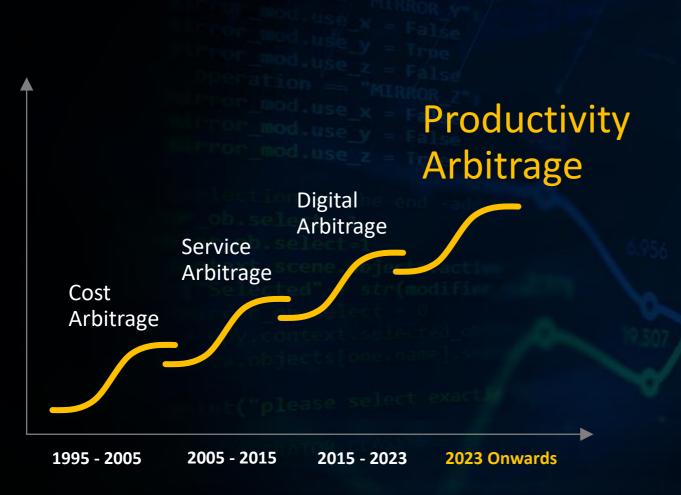

## ELEVTING OUTCOMES

Our industry has faced major paradigm shifts before.

The winners responded by making bold choices.

Source: US Immigration council

**900K+** Offshore services workers by 2005

Source: McKinsey

### **GLOBAL DELIVERY MODEL**

Fundamental Innovation

### 24 B\$ → 144 B\$

Indian IT Industry ('05 & '15)

Source: NASSCOM

### SERVICE DECOMPOSITION & COMMERCIAL ACCOUNTABILITY Fundamental Innovation

#### **DIGITAL-DOMAIN CONVERGENCE**

**Fundamental Innovation** 

### **AI-DRIVEN PRODUCTIVITY**

**Fundamental Innovation** 

## Artificial Intelligence Disruptive currents steering the productivity wave