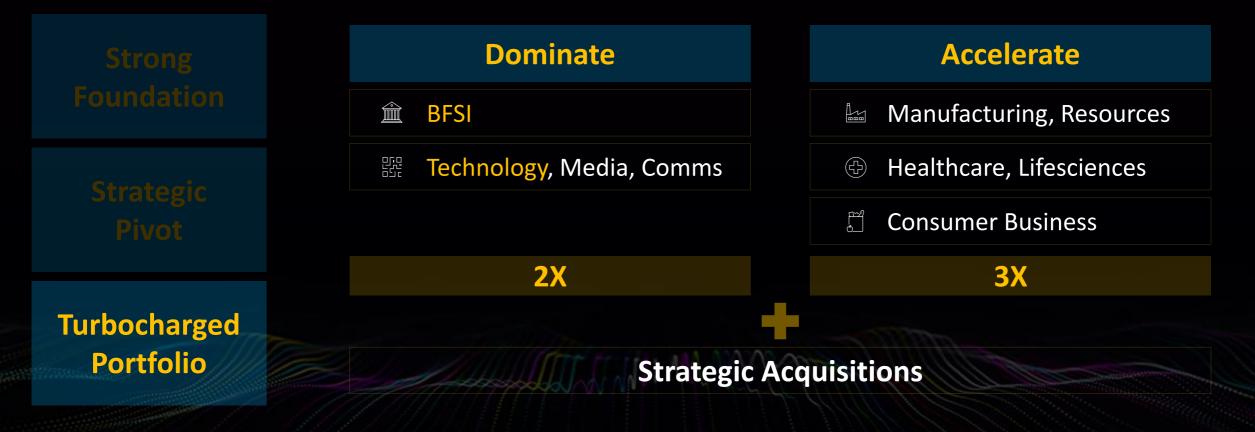

### Our Verticals have Headroom for \$10B path

### With relevant capabilities to capture this headroom