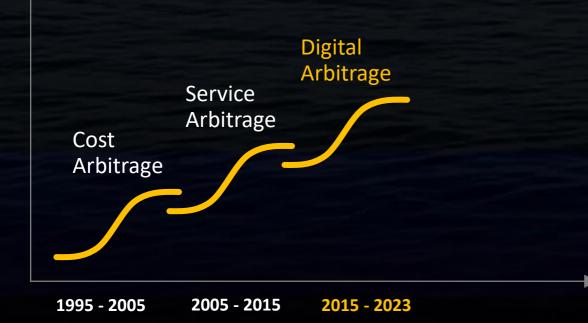

## ELEVTING OUTCOMES

Our industry has faced major paradigm shifts before.

The winners responded by making bold choices.

Source: US Immigration council

**900K+** Offshore services workers by 2005

Source: McKinsey

### **GLOBAL DELIVERY MODEL**

Fundamental Innovation

### 24 B\$ → 144 B\$

Indian IT Industry ('05 & '15)

Source: NASSCOM

### SERVICE DECOMPOSITION & COMMERCIAL ACCOUNTABILITY Fundamental Innovation

#### **DIGITAL-DOMAIN CONVERGENCE**

**Fundamental Innovation** 

### **AI-DRIVEN PRODUCTIVITY**

**Fundamental Innovation** 

## Artificial Intelligence Disruptive currents steering the productivity wave