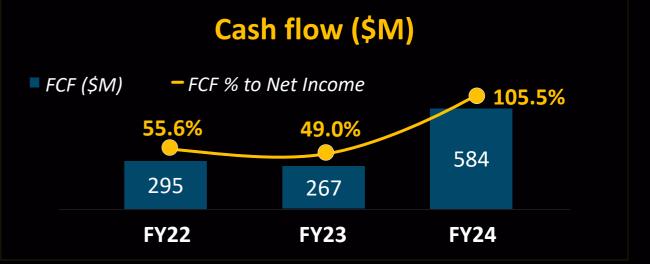

----------|
|                         |                            |                 |                |
| Growth                  | Pyramid &                  | Revenue Per     | • Eye on       |
|                         | Average Costs              | Person          | discretionary  |
| Value based             |                            |                 | spends         |
| Pricing                 | Right sizing in            | Automation & AI |                |
|                         | Managed                    |                 | Increase in    |
|                         | Services                   |                 | Overheads <    |
|                         | SCIVICCS                   |                 | Revenue Growth |



## Our Balance Sheet has further strengthened







Declared basis

## ESG - Overview





## Our \$10B path in phases



Talent of the future

LTIMindtree



# Getting to the **Future, Faster. Together.**



10