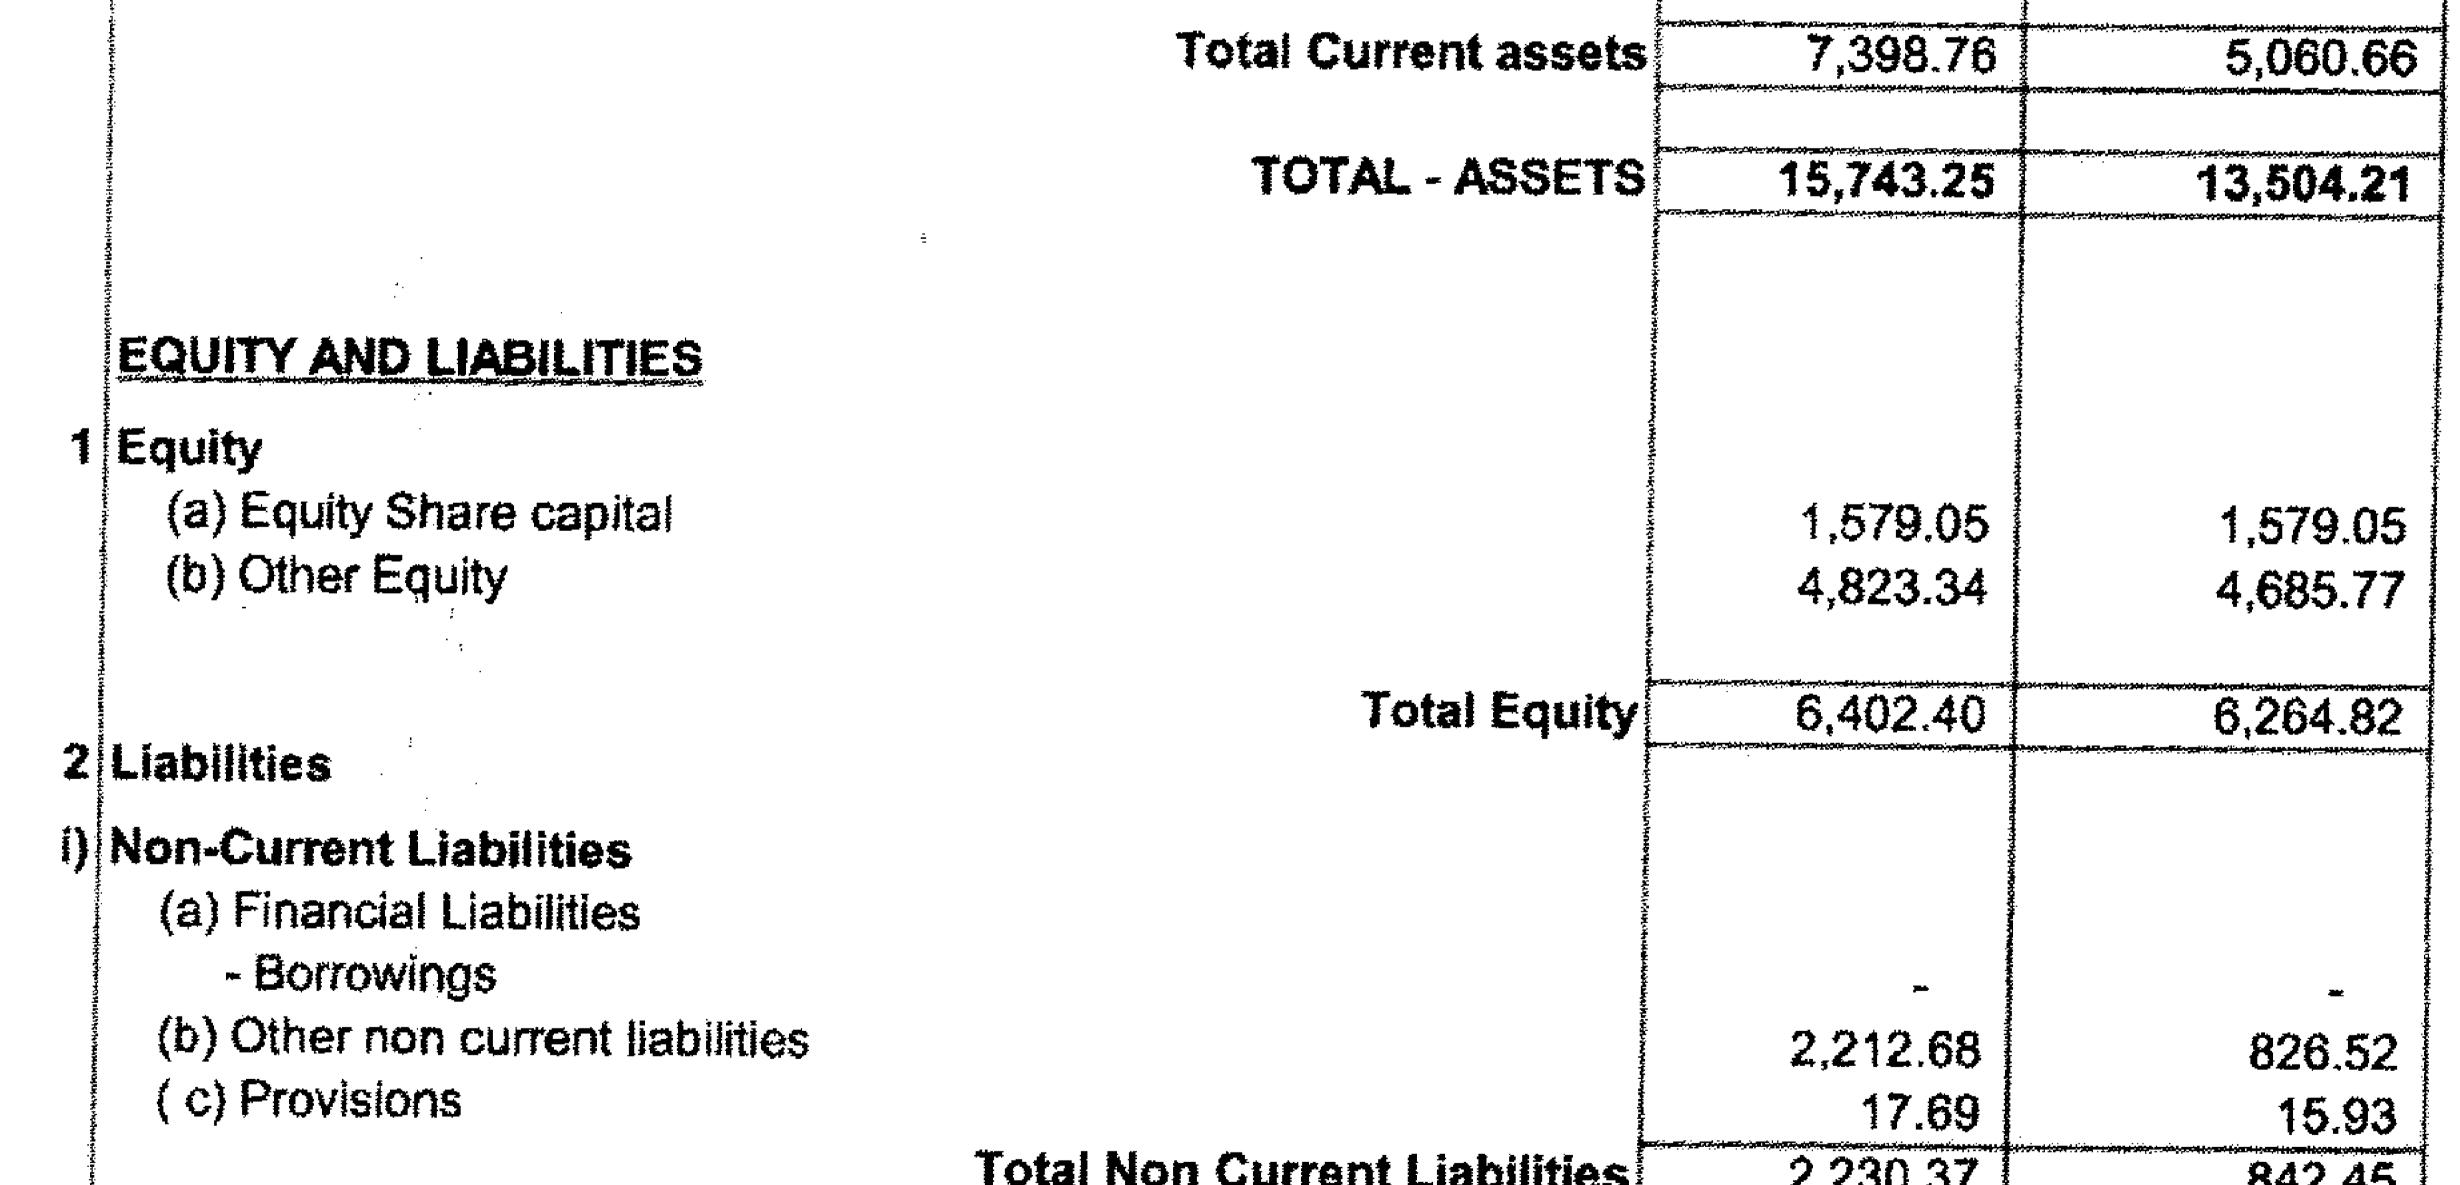

Please be informed that, in accordance with Regulation 30 and other relevant provisions of the SEBI (Listing Obligations and Disclosure Requirements) Regulations, 2015, the Board of Directors of the Company, at their meeting held today i.e. Wednesday, November 13, 2024, has approved the Un-Audited Financial Results (Standalone) for the Second quarter and Six months ended September 30, 2024.

Additionally, in compliance with Regulation 33 of the SEBI (Listing Obligations and Disclosure Requirements) Regulations, 2015, we are enclosing herewith a copy of the Un-Audited Financial Results (Standalone) for the Second quarter and Six months ended September 30, 2024, along with the Limited Review Report issued by M/s. B.K. Shroff & Co., the Statutory Auditor of the Company, in **Annexure I**, for your records.