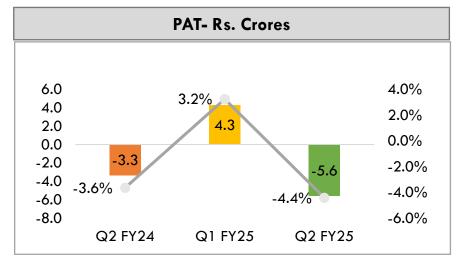

# Key results highlights – India MDF Business

| MDF Business                 |         |         |                    |                |                    |          |         |
|------------------------------|---------|---------|--------------------|----------------|--------------------|----------|---------|
| Particulars                  | Q2 FY25 | Q2 FY24 | % Change Y-<br>o-Y | Q1 FY25        | % Change Q-<br>o-Q | H1 FY25  | H1 FY24 |
| Sales Volume (CBM)           | 40,553  | 31,019  | 30.7%              | 42,724         | -5.1%              | 83,276.7 | 37,081  |
| Realisation (Rs/CBM)         | 31,169  | 28,539  | 9.2%               | 30,817         | 1.1%               | 30,988   | 28,541  |
| Revenue (Rs Crs)             | 126.40  | 88.5    | 42.8%              | 131 <i>.</i> 7 | -4.0%              | 258.1    | 105.8   |
| EBITDA without Forex(Rs Crs) | 14.9    | 11.9    | 24.3%              | 22.0           | -32.2%             | 36.8     | 3.8     |
| EBITDA without Forex(%)      | 11.8%   | 13.4%   | -160 bps           | 16.6%          | -480 bps           | 14.3%    | 3.6%    |
| Forex (Gain)/Loss            | -       | -1.9    |                    | -              |                    | -        | -2.1    |
| EBITDA with Forex(Rs Crs)    | 14.9    | 13.9    | 6.3%               | 22             | -32.2%             | 36.8     | 6.0     |
| PAT (Rs Crs)                 | -5.6    | -3.3    |                    | 4.3            |                    | -1.3     | -18.1   |