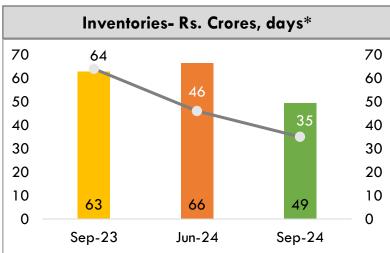

Plywood Business<sup>^</sup> (Standalone + Subsidiaries) P&L-H1 FY25



### Revenue growth of 8.5% YoY









# Plywood Business<sup>^</sup> (Standalone +Subsidiaries) Ratios













<sup>\*</sup>Annualised for non-year ending periods.

<sup>^</sup>Plywood business is a sum of standalone & subsidiaries (after eliminations)

# Plywood Business<sup>^</sup> (Standalone + Subsidiaries) Operating Metrics Q2 FY25



## Developing a healthy mix of manufacturing & trading portfolio yielding better ROEs











## Plywood Business<sup>^</sup> (Standalone + Subsidiaries) Operating Metrics H1 FY25



### Developing a healthy mix of manufacturing & trading portfolio yielding better ROEs











## MDF P&L- Q2 FY25



## Revenue growth of 42.8% YoY









## **MDF** Business Ratios















<sup>\*</sup>Annualised for non-year ending periods.

## Consolidated Profit & Loss Statement Q2 FY25



| Continuing operations   Cont   | .75 99,805.29<br>.55 502.64<br>.30 1,00,307.93<br>.28 39,305.13<br>.32 24,997.93<br>.28 (4,552.24<br>.44 13,756.00 | (Audited)  2,17,992.09 1,385.22 2,19,377.31  88,390.04 50,412.55 |
|---------------------------------------------------------------------------------------------------------------------------------------------------------------------------------------------------------------------------------------------------------------------------------------------------------------------------------------------------------------------------------------------------------------------------------------------------------------------------------