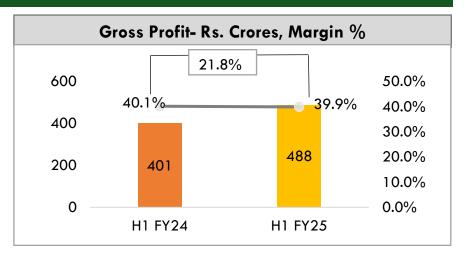

# Key results highlights- Consolidated

| Particulars             | Q2 FY25 | Q2 FY24 | % Change<br>Y-o-Y | Q1 FY25 | % Change<br>Q-o-Q | H1 FY25 | H1 FY24 | % Change<br>Y-o-Y |
|-------------------------|---------|---------|-------------------|---------|-------------------|---------|---------|-------------------|
| Revenue (Rs Crs)        | 640     | 568     | 12.8%             | 584     | 9.7%              | 1224    | 998     | 22.7%             |
| Core EBITDA* (Rs Crs)   | 58      | 48      | 19.2%             | 58      | -0.5%             | 116     | 75      | 53.1%             |
| Core EBITDA %           | 9.0%    | 8.5%    | +50 bps           | 9.9%    | -90 bps           | 9.4%    | 7.6%    | +180 bps          |
| PAT (Rs Crs)            | 18      | 19      | -6.4%             | 33      | -47.1%            | 51      | 25      | 106.2%            |
| Discontinued Operations |         |         |                   |         |                   |         |         |                   |
| Revenue (Rs Crs)        |         | 57      |                   |         |                   |         | 116     |                   |
| PAT (Rs Crs)            |         | -5      |                   |         |                   |         | -10     |                   |