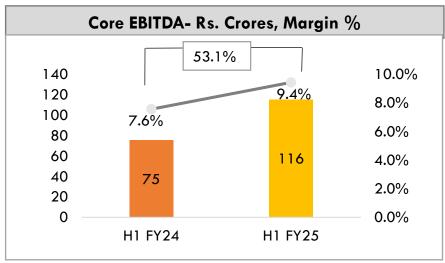

# Key results highlights- Consolidated

| Particulars             | Q2 FY25 | Q2 FY24 | % Change<br>Y-o-Y | Q1 FY25 | % Change<br>Q-o-Q | H1 FY25 | H1 FY24 | % Change<br>Y-o-Y |
|-------------------------|---------|---------|-------------------|---------|-------------------|---------|---------|-------------------|
| Revenue (Rs Crs)        | 640     | 568     | 12.8%             | 584     | 9.7%              | 1224    | 998     | 22.7%             |
| Core EBITDA* (Rs Crs)   | 58      | 48      | 19.2%             | 58      | -0.5%             | 116     | 75      | 53.1%             |
| Core EBITDA %           | 9.0%    | 8.5%    | +50 bps           | 9.9%    | -90 bps           | 9.4%    | 7.6%    | +180 bps          |
| PAT (Rs Crs)            | 18      | 19      | -6.4%             | 33      | -47.1%            | 51      | 25      | 106.2%            |
| Discontinued Operations |         |         |                   |         |                   |         |         |                   |
| Revenue (Rs Crs)        |         | 57      |                   |         |                   |         | 116     |                   |
| PAT (Rs Crs)            |         | -5      |                   |         |                   |         | -10     |                   |