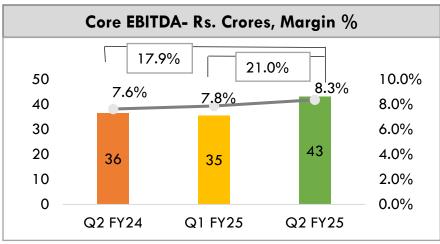

# Key results highlights - India Ply Business

| Plywood Business ^ (Standalone + Subsidiaries) |         |         |                   |              |                   |         |         |                   |
|------------------------------------------------|---------|---------|-------------------|--------------|-------------------|---------|---------|-------------------|
| Particulars                                    | Q2 FY25 | Q2 FY24 | % Change<br>Y-o-Y | Q1 FY25      | % Change<br>Q-o-Q | H1 FY25 | H1 FY24 | % Change<br>Y-o-Y |
| Sales Volume (MSM)                             | 20.2    | 19.1    | 5.9%              | 1 <i>7.7</i> | 14.5%             | 37.89   | 35.35   | 7.2%              |
| Realisation (Rs/MSM)                           | 251     | 245     | 2.4%              | 245          | 2.3%              | 248     | 247     | 0.6%              |
| Revenue Plywood & Allied products              | 507     | 468     | 8.5%              | 433          | 17.2%             | 940     | 872     | 7.8%              |
| Revenue Other products (Wallcover & Veneer)    | 7       | 10      | -                 | 19           | -                 | 26      | 18      | -                 |
| Revenue (Rs Crs)                               | 514     | 478     | 7.5%              | 452          | 13.8%             | 966     | 890     | 8.5%              |
| Core EBITDA (Rs Crs)                           | 42.9    | 36.4    | 17.9%             | 35.5         | 21.0%             | 78.4    | 70.6    | 11.0%             |
| Core EBITDA %                                  | 8.3%    | 7.6%    | +70 bps           | 7.8%         | +50 bps           | 8.1%    | 7.9%    | +20 bps           |
| PAT (Rs Crs)**                                 | 27.7    | 22.4    | 23.5%             | 33.0         | -16.0%            | 60.7    | 43.3    | 40.0%             |