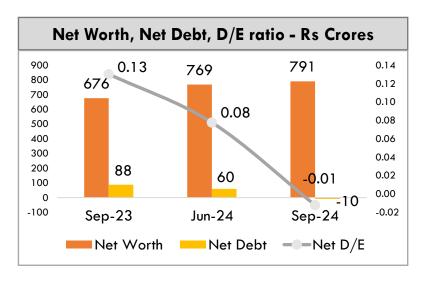

| Consolidated Debt position (Rs/Crores) | Sep'24 | Jun'24 | Change<br>Q-o-Q |
|----------------------------------------|--------|--------|-----------------|
| Ply Business (GIL+Sandila+Alishan)     | 52     | 72     | -20             |
| MDF Business (GSPPL)*                  | 374    | 374    | 0               |
| Total Gross Debt                       | 426    | 446    | -20             |
| Net Debt                               | 347    | 431    | -86             |
| Equity                                 | 754    | 743    | 11              |
| Net D/E (Times)                        | 0.46   | 0.58   |                 |
| Working Capital (Days)                 | 29     | 38     | -9              |

### **Consolidated Ratios**

<sup>\*</sup>Annualised for non-year ending periods.