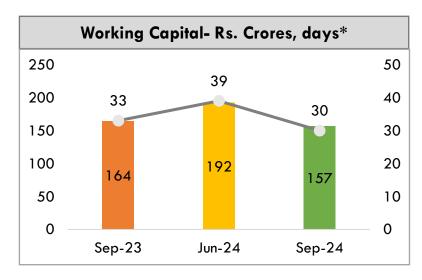

| Consolidated Debt position (Rs/Crores) | Sep'24 | Jun'24 | Change<br>Q-o-Q |
|----------------------------------------|--------|--------|-----------------|
| Ply Business (GIL+Sandila+Alishan)     | 52     | 72     | -20             |
| MDF Business (GSPPL)*                  | 374    | 374    | 0               |
| Total Gross Debt                       | 426    | 446    | -20             |
| Net Debt                               | 347    | 431    | -86             |
| Equity                                 | 754    | 743    | 11              |
| Net D/E (Times)                        | 0.46   | 0.58   |                 |
| Working Capital (Days)                 | 29     | 38     | -9              |