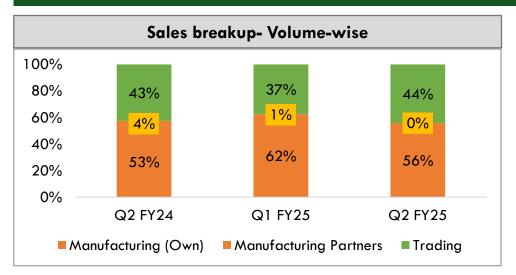

# Plywood Business<sup>^</sup> (Standalone + Subsidiaries) Operating Metrics Q2 FY25

## Developing a healthy mix of manufacturing & trading portfolio yielding better ROEs