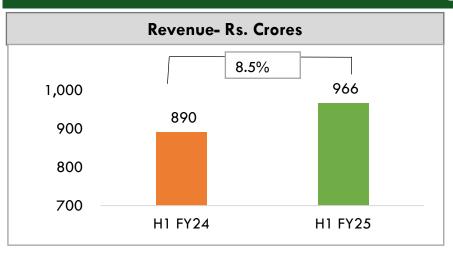

# Key results highlights - India Ply Business

| Plywood Business ^ (Standalone + Subsidiaries) |         |         |                   |              |                   |         |         |                   |
|------------------------------------------------|---------|---------|-------------------|--------------|-------------------|---------|---------|-------------------|
| Particulars                                    | Q2 FY25 | Q2 FY24 | % Change<br>Y-o-Y | Q1 FY25      | % Change<br>Q-o-Q | H1 FY25 | H1 FY24 | % Change<br>Y-o-Y |
| Sales Volume (MSM)                             | 20.2    | 19.1    | 5.9%              | 1 <i>7.7</i> | 14.5%             | 37.89   | 35.35   | 7.2%              |
| Realisation (Rs/MSM)                           | 251     | 245     | 2.4%              | 245          | 2.3%              | 248     | 247     | 0.6%              |
| Revenue Plywood & Allied products              | 507     | 468     | 8.5%              | 433          | 17.2%             | 940     | 872     | 7.8%              |
| Revenue Other products (Wallcover & Veneer)    | 7       | 10      | -                 | 19           | -                 | 26      | 18      | -                 |
| Revenue (Rs Crs)                               | 514     | 478     | 7.5%              | 452          | 13.8%             | 966     | 890     | 8.5%              |
| Core EBITDA (Rs Crs)                           | 42.9    | 36.4    | 17.9%             | 35.5         | 21.0%             | 78.4    | 70.6    | 11.0%             |
| Core EBITDA %                                  | 8.3%    | 7.6%    | +70 bps           | 7.8%         | +50 bps           | 8.1%    | 7.9%    | +20 bps           |
| PAT (Rs Crs)**                                 | 27.7    | 22.4    | 23.5%             | 33.0         | -16.0%            | 60.7    | 43.3    | 40.0%             |

### Revenue growth of 8.5% YoY