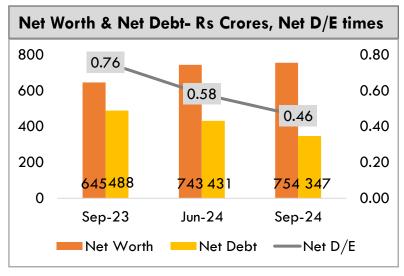

| Consolidated Debt position (Rs/Crores) | Sep'24 | Jun'24 | Change<br>Q-o-Q |
|----------------------------------------|--------|--------|-----------------|
| Ply Business (GIL+Sandila+Alishan)     | 52     | 72     | -20             |
| MDF Business (GSPPL)*                  | 374    | 374    | 0               |
| Total Gross Debt                       | 426    | 446    | -20             |
| Net Debt                               | 347    | 431    | -86             |
| Equity                                 | 754    | 743    | 11              |
| Net D/E (Times)                        | 0.46   | 0.58   |                 |
| Working Capital (Days)                 | 29     | 38     | -9              |