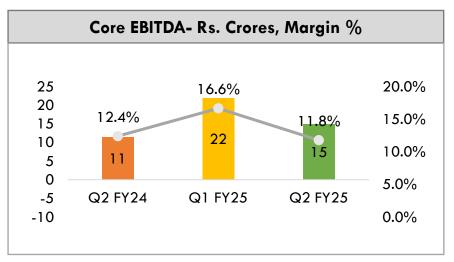

## MDF P&L- Q2 FY25

## Revenue growth of 42.8% YoY

# Key results highlights – India MDF Business

| MDF Business                 |         |         |                    |                |                    |          |         |
|------------------------------|---------|---------|--------------------|----------------|--------------------|----------|---------|
| Particulars                  | Q2 FY25 | Q2 FY24 | % Change Y-<br>o-Y | Q1 FY25        | % Change Q-<br>o-Q | H1 FY25  | H1 FY24 |
| Sales Volume (CBM)           | 40,553  | 31,019  | 30.7%              | 42,724         | -5.1%              | 83,276.7 | 37,081  |
| Realisation (Rs/CBM)         | 31,169  | 28,539  | 9.2%               | 30,817         | 1.1%               | 30,988   | 28,541  |
| Revenue (Rs Crs)             | 126.40  | 88.5    | 42.8%              | 131 <i>.</i> 7 | -4.0%              | 258.1    | 105.8   |
| EBITDA without Forex(Rs Crs) | 14.9    | 11.9    | 24.3%              | 22.0           | -32.2%             | 36.8     | 3.8     |
| EBITDA without Forex(%)      | 11.8%   | 13.4%   | -160 bps           | 16.6%          | -480 bps           | 14.3%    | 3.6%    |
| Forex (Gain)/Loss            | -       | -1.9    |                    | -              |                    | -        | -2.1    |
| EBITDA with Forex(Rs Crs)    | 14.9    | 13.9    | 6.3%               | 22             | -32.2%             | 36.8     | 6.0     |
| PAT (Rs Crs)                 | -5.6    | -3.3    |                    | 4.3            |                    | -1.3     | -18.1   |