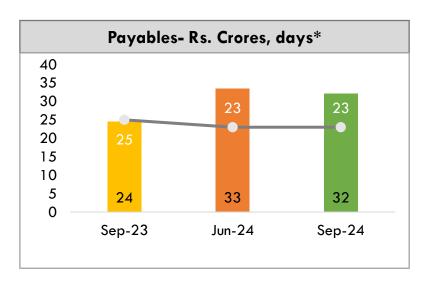

# Plywood Business<sup>^</sup> (Standalone +Subsidiaries) Ratios

<sup>\*</sup>Annualised for non-year ending periods.

<sup>^</sup>Plywood business is a sum of standalone & subsidiaries (after eliminations)