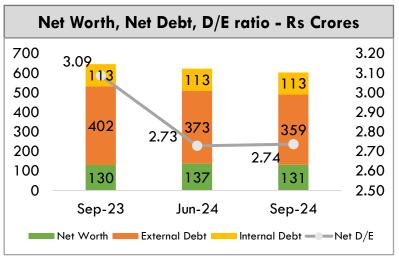

### **Consolidated Ratios**

<sup>\*</sup>Annualised for non-year ending periods.