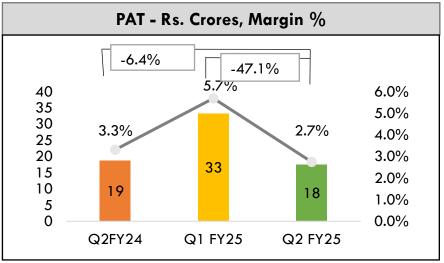

# Key results highlights- Consolidated

| Particulars             | Q2 FY25 | Q2 FY24 | % Change<br>Y-o-Y | Q1 FY25 | % Change<br>Q-o-Q | H1 FY25 | H1 FY24 | % Change<br>Y-o-Y |
|-------------------------|---------|---------|-------------------|---------|-------------------|---------|---------|-------------------|
| Revenue (Rs Crs)        | 640     | 568     | 12.8%             | 584     | 9.7%              | 1224    | 998     | 22.7%             |
| Core EBITDA* (Rs Crs)   | 58      | 48      | 19.2%             | 58      | -0.5%             | 116     | 75      | 53.1%             |
| Core EBITDA %           | 9.0%    | 8.5%    | +50 bps           | 9.9%    | -90 bps           | 9.4%    | 7.6%    | +180 bps          |
| PAT (Rs Crs)            | 18      | 19      | -6.4%             | 33      | -47.1%            | 51      | 25      | 106.2%            |
| Discontinued Operations |         |         |                   |         |                   |         |         |                   |
| Revenue (Rs Crs)        |         | 57      |                   |         |                   |         | 116     |                   |
| PAT (Rs Crs)            |         | -5      |                   |         |                   |         | -10     |                   |