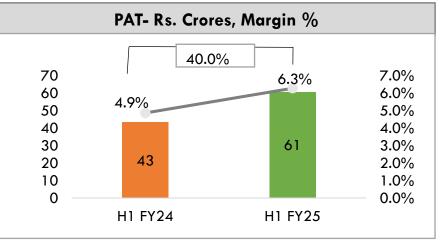

# Key results highlights - India Ply Business

| Plywood Business ^ (Standalone + Subsidiaries) |         |         |                   |              |                   |         |         |                   |
|------------------------------------------------|---------|---------|-------------------|--------------|-------------------|---------|---------|-------------------|
| Particulars                                    | Q2 FY25 | Q2 FY24 | % Change<br>Y-o-Y | Q1 FY25      | % Change<br>Q-o-Q | H1 FY25 | H1 FY24 | % Change<br>Y-o-Y |
| Sales Volume (MSM)                             | 20.2    | 19.1    | 5.9%              | 1 <i>7.7</i> | 14.5%             | 37.89   | 35.35   | 7.2%              |
| Realisation (Rs/MSM)                           | 251     | 245     | 2.4%              | 245          | 2.3%              | 248     | 247     | 0.6%              |
| Revenue Plywood & Allied products              | 507     | 468     | 8.5%              | 433          | 17.2%             | 940     | 872     | 7.8%              |
| Revenue Other products (Wallcover & Veneer)    | 7       | 10      | -                 | 19           | -                 | 26      | 18      | -                 |
| Revenue (Rs Crs)                               | 514     | 478     | 7.5%              | 452          | 13.8%             | 966     | 890     | 8.5%              |
| Core EBITDA (Rs Crs)                           | 42.9    | 36.4    | 17.9%             | 35.5         | 21.0%             | 78.4    | 70.6    | 11.0%             |
| Core EBITDA %                                  | 8.3%    | 7.6%    | +70 bps           | 7.8%         | +50 bps           | 8.1%    | 7.9%    | +20 bps           |
| PAT (Rs Crs)**                                 | 27.7    | 22.4    | 23.5%             | 33.0         | -16.0%            | 60.7    | 43.3    | 40.0%             |

Q1 & H1 FY25 PAT includes impact of income tax refund & interest of Rs. 11.9 crs