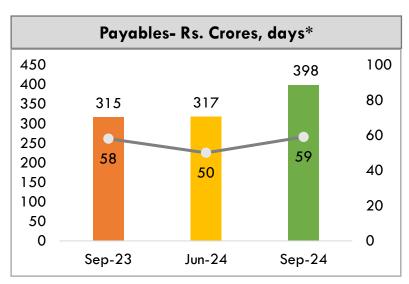

| Consolidated Debt position (Rs/Crores) | Sep'24 | Jun'24 | Change<br>Q-o-Q |
|----------------------------------------|--------|--------|-----------------|
| Ply Business (GIL+Sandila+Alishan)     | 52     | 72     | -20             |
| MDF Business (GSPPL)*                  | 374    | 374    | 0               |
| Total Gross Debt                       | 426    | 446    | -20             |
| Net Debt                               | 347    | 431    | -86             |
| Equity                                 | 754    | 743    | 11              |
| Net D/E (Times)                        | 0.46   | 0.58   |                 |
| Working Capital (Days)                 | 29     | 38     | -9              |