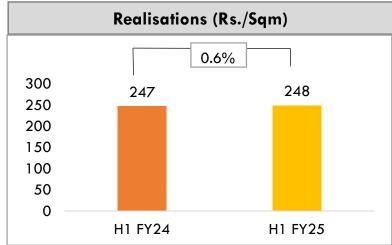

## Plywood Business<sup>^</sup> (Standalone + Subsidiaries) Operating Metrics H1 FY25

### Developing a healthy mix of manufacturing & trading portfolio yielding better ROEs

# Key results highlights - India Ply Business

| Plywood Business ^ (Standalone + Subsidiaries) |         |         |                   |              |                   |         |         |                   |
|------------------------------------------------|---------|---------|-------------------|--------------|-------------------|---------|---------|-------------------|
| Particulars                                    | Q2 FY25 | Q2 FY24 | % Change<br>Y-o-Y | Q1 FY25      | % Change<br>Q-o-Q | H1 FY25 | H1 FY24 | % Change<br>Y-o-Y |
| Sales Volume (MSM)                             | 20.2    | 19.1    | 5.9%              | 1 <i>7.7</i> | 14.5%             | 37.89   | 35.35   | 7.2%              |
| Realisation (Rs/MSM)                           | 251     | 245     | 2.4%              | 245          | 2.3%              | 248     | 247     | 0.6%              |
| Revenue Plywood & Allied products              | 507     | 468     | 8.5%              | 433          | 17.2%             | 940     | 872     | 7.8%              |
| Revenue Other products (Wallcover & Veneer)    | 7       | 10      | -                 | 19           | -                 | 26      | 18      | -                 |
| Revenue (Rs Crs)                               | 514     | 478     | 7.5%              | 452          | 13.8%             | 966     | 890     | 8.5%              |
| Core EBITDA (Rs Crs)                           | 42.9    | 36.4    | 17.9%             | 35.5         | 21.0%             | 78.4    | 70.6    | 11.0%             |
| Core EBITDA %                                  | 8.3%    | 7.6%    | +70 bps           | 7.8%         | +50 bps           | 8.1%    | 7.9%    | +20 bps           |
| PAT (Rs Crs)**                                 | 27.7    | 22.4    | 23.5%             | 33.0         | -16.0%            | 60.7    | 43.3    | 40.0%             |