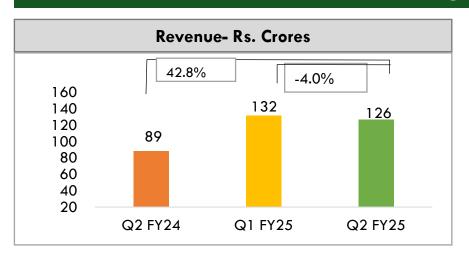

## MDF P&L- Q2 FY25

## Revenue growth of 42.8% YoY

# Key results highlights – India MDF Business

| MDF Business                 |         |         |                    |                |                    |          |         |
|------------------------------|---------|---------|--------------------|----------------|--------------------|----------|---------|
| Particulars                  | Q2 FY25 | Q2 FY24 | % Change Y-<br>o-Y | Q1 FY25        | % Change Q-<br>o-Q | H1 FY25  | H1 FY24 |
| Sales Volume (CBM)           | 40,553  | 31,019  | 30.7%              | 42,724         | -5.1%              | 83,276.7 | 37,081  |
| Realisation (Rs/CBM)         | 31,169  | 28,539  | 9.2%               | 30,817         | 1.1%               | 30,988   | 28,541  |
| Revenue (Rs Crs)             | 126.40  | 88.5    | 42.8%              | 131 <i>.</i> 7 | -4.0%              | 258.1    | 105.8   |
| EBITDA without Forex(Rs Crs) | 14.9    | 11.9    | 24.3%              | 22.0           | -32.2%             | 36.8     | 3.8     |
| EBITDA without Forex(%)      | 11.8%   | 13.4%   | -160 bps           | 16.6%          | -480 bps           | 14.3%    | 3.6%    |
| Forex (Gain)/Loss            | -       | -1.9    |                    | -              |                    | -        | -2.1    |
| EBITDA with Forex(Rs Crs)    | 14.9    | 13.9    | 6.3%               | 22             | -32.2%             | 36.8     | 6.0     |
| PAT (Rs Crs)                 | -5.6    | -3.3    |                    | 4.3            |                    | -1.3     | -18.1   |