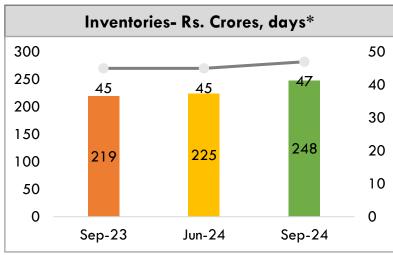

# Plywood Business<sup>^</sup> (Standalone +Subsidiaries) Ratios

<sup>\*</sup>Annualised for non-year ending periods.

<sup>^</sup>Plywood business is a sum of standalone & subsidiaries (after eliminations)