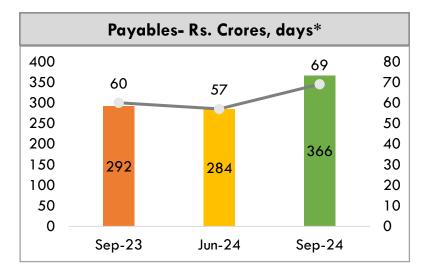

# Plywood Business<sup>^</sup> (Standalone +Subsidiaries) Ratios

<sup>\*</sup>Annualised for non-year ending periods.

<sup>^</sup>Plywood business is a sum of standalone & subsidiaries (after eliminations)