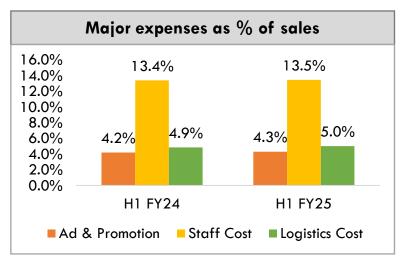

## Plywood Business<sup>^</sup> (Standalone + Subsidiaries) Operating Metrics H1 FY25

### Developing a healthy mix of manufacturing & trading portfolio yielding better ROEs