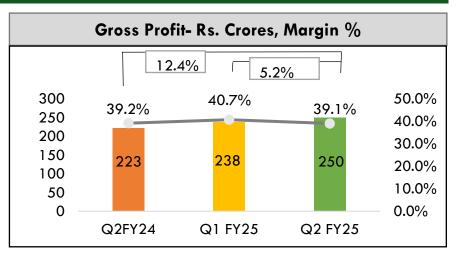

# Key results highlights- Consolidated

| Particulars             | Q2 FY25 | Q2 FY24 | % Change<br>Y-o-Y | Q1 FY25 | % Change<br>Q-o-Q | H1 FY25 | H1 FY24 | % Change<br>Y-o-Y |
|-------------------------|---------|---------|-------------------|---------|-------------------|---------|---------|-------------------|
| Revenue (Rs Crs)        | 640     | 568     | 12.8%             | 584     | 9.7%              | 1224    | 998     | 22.7%             |
| Core EBITDA* (Rs Crs)   | 58      | 48      | 19.2%             | 58      | -0.5%             | 116     | 75      | 53.1%             |
| Core EBITDA %           | 9.0%    | 8.5%    | +50 bps           | 9.9%    | -90 bps           | 9.4%    | 7.6%    | +180 bps          |
| PAT (Rs Crs)            | 18      | 19      | -6.4%             | 33      | -47.1%            | 51      | 25      | 106.2%            |
| Discontinued Operations |         |         |                   |         |                   |         |         |                   |
| Revenue (Rs Crs)        |         | 57      |                   |         |                   |         | 116     |                   |
| PAT (Rs Crs)            |         | -5      |                   |         |                   |         | -10     |                   |