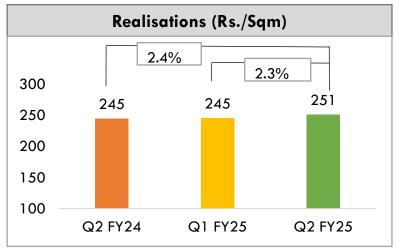

# Key results highlights - India Ply Business

| Plywood Business ^ (Standalone + Subsidiaries) |         |         |                   |              |                   |         |         |                   |
|------------------------------------------------|---------|---------|-------------------|--------------|-------------------|---------|---------|-------------------|
| Particulars                                    | Q2 FY25 | Q2 FY24 | % Change<br>Y-o-Y | Q1 FY25      | % Change<br>Q-o-Q | H1 FY25 | H1 FY24 | % Change<br>Y-o-Y |
| Sales Volume (MSM)                             | 20.2    | 19.1    | 5.9%              | 1 <i>7.7</i> | 14.5%             | 37.89   | 35.35   | 7.2%              |
| Realisation (Rs/MSM)                           | 251     | 245     | 2.4%              | 245          | 2.3%              | 248     | 247     | 0.6%              |
| Revenue Plywood & Allied products              | 507     | 468     | 8.5%              | 433          | 17.2%             | 940     | 872     | 7.8%              |
| Revenue Other products (Wallcover & Veneer)    | 7       | 10      | -                 | 19           | -                 | 26      | 18      | -                 |
| Revenue (Rs Crs)                               | 514     | 478     | 7.5%              | 452          | 13.8%             | 966     | 890     | 8.5%              |
| Core EBITDA (Rs Crs)                           | 42.9    | 36.4    | 17.9%             | 35.5         | 21.0%             | 78.4    | 70.6    | 11.0%             |
| Core EBITDA %                                  | 8.3%    | 7.6%    | +70 bps           | 7.8%         | +50 bps           | 8.1%    | 7.9%    | +20 bps           |
| PAT (Rs Crs)**                                 | 27.7    | 22.4    | 23.5%             | 33.0         | -16.0%            | 60.7    | 43.3    | 40.0%             |