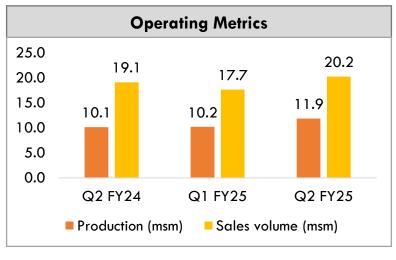

# Plywood Business<sup>^</sup> (Standalone + Subsidiaries) Operating Metrics Q2 FY25

## Developing a healthy mix of manufacturing & trading portfolio yielding better ROEs