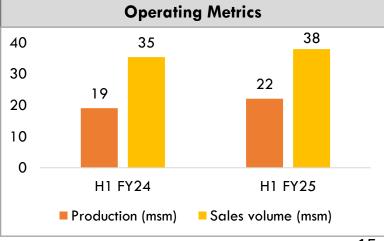

## Plywood Business<sup>^</sup> (Standalone + Subsidiaries) Operating Metrics H1 FY25

### Developing a healthy mix of manufacturing & trading portfolio yielding better ROEs

# Key results highlights - India Ply Business

| Plywood Business ^ (Standalone + Subsidiaries) |         |         |                   |              |                   |         |         |                   |
|------------------------------------------------|---------|---------|-------------------|--------------|-------------------|---------|---------|-------------------|
| Particulars                                    | Q2 FY25 | Q2 FY24 | % Change<br>Y-o-Y | Q1 FY25      | % Change<br>Q-o-Q | H1 FY25 | H1 FY24 | % Change<br>Y-o-Y |
| Sales Volume (MSM)                             | 20.2    | 19.1    | 5.9%              | 1 <i>7.7</i> | 14.5%             | 37.89   | 35.35   | 7.2%              |
| Realisation (Rs/MSM)                           | 251     | 245     | 2.4%              | 245          | 2.3%              | 248     | 247     | 0.6%              |
| Revenue Plywood & Allied products              | 507     | 468     | 8.5%              | 433          | 17.2%             | 940     | 872     | 7.8%              |
| Revenue Other products (Wallcover & Veneer)    | 7       | 10      | -                 | 19           | -                 | 26      | 18      | -                 |
| Revenue (Rs Crs)                               | 514     | 478     | 7.5%              | 452          | 13.8%             | 966     | 890     | 8.5%              |
| Core EBITDA (Rs Crs)                           | 42.9    | 36.4    | 17.9%             | 35.5         | 21.0%             | 78.4    | 70.6    | 11.0%             |
| Core EBITDA %                                  | 8.3%    | 7.6%    | +70 bps           | 7.8%         | +50 bps           | 8.1%    | 7.9%    | +20 bps           |
| PAT (Rs Crs)**                                 | 27.7    | 22.4    | 23.5%             | 33.0         | -16.0%            | 60.7    | 43.3    | 40.0%             |