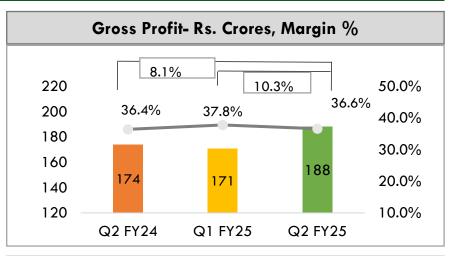

# Key results highlights - India Ply Business

| Plywood Business ^ (Standalone + Subsidiaries) |         |         |                   |              |                   |         |         |                   |
|------------------------------------------------|---------|---------|-------------------|--------------|-------------------|---------|---------|-------------------|
| Particulars                                    | Q2 FY25 | Q2 FY24 | % Change<br>Y-o-Y | Q1 FY25      | % Change<br>Q-o-Q | H1 FY25 | H1 FY24 | % Change<br>Y-o-Y |
| Sales Volume (MSM)                             | 20.2    | 19.1    | 5.9%              | 1 <i>7.7</i> | 14.5%             | 37.89   | 35.35   | 7.2%              |
| Realisation (Rs/MSM)                           | 251     | 245     | 2.4%              | 245          | 2.3%              | 248     | 247     | 0.6%              |
| Revenue Plywood & Allied products              | 507     | 468     | 8.5%              | 433          | 17.2%             | 940     | 872     | 7.8%              |
| Revenue Other products (Wallcover & Veneer)    | 7       | 10      | -                 | 19           | -                 | 26      | 18      | -                 |
| Revenue (Rs Crs)                               | 514     | 478     | 7.5%              | 452          | 13.8%             | 966     | 890     | 8.5%              |
| Core EBITDA (Rs Crs)                           | 42.9    | 36.4    | 17.9%             | 35.5         | 21.0%             | 78.4    | 70.6    | 11.0%             |
| Core EBITDA %                                  | 8.3%    | 7.6%    | +70 bps           | 7.8%         | +50 bps           | 8.1%    | 7.9%    | +20 bps           |
| PAT (Rs Crs)**                                 | 27.7    | 22.4    | 23.5%             | 33.0         | -16.0%            | 60.7    | 43.3    | 40.0%             |