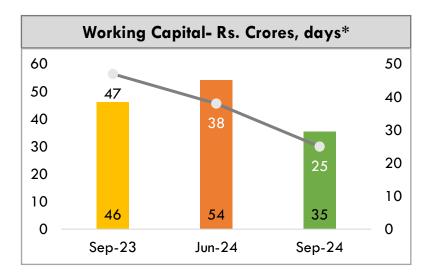

| Consolidated Debt position (Rs/Crores) | Sep'24 | Jun'24 | Change<br>Q-o-Q |
|----------------------------------------|--------|--------|-----------------|
| Ply Business (GIL+Sandila+Alishan)     | 52     | 72     | -20             |
| MDF Business (GSPPL)*                  | 374    | 374    | 0               |
| Total Gross Debt                       | 426    | 446    | -20             |
| Net Debt                               | 347    | 431    | -86             |
| Equity                                 | 754    | 743    | 11              |
| Net D/E (Times)                        | 0.46   | 0.58   |                 |
| Working Capital (Days)                 | 29     | 38     | -9              |