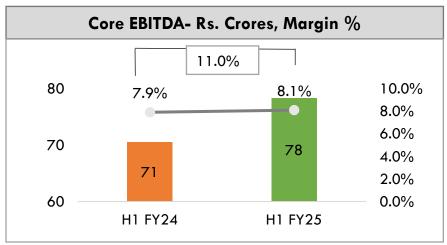

# Key results highlights - India Ply Business

| Plywood Business ^ (Standalone + Subsidiaries) |         |         |                   |              |                   |         |         |                   |
|------------------------------------------------|---------|---------|-------------------|--------------|-------------------|---------|---------|-------------------|
| Particulars                                    | Q2 FY25 | Q2 FY24 | % Change<br>Y-o-Y | Q1 FY25      | % Change<br>Q-o-Q | H1 FY25 | H1 FY24 | % Change<br>Y-o-Y |
| Sales Volume (MSM)                             | 20.2    | 19.1    | 5.9%              | 1 <i>7.7</i> | 14.5%             | 37.89   | 35.35   | 7.2%              |
| Realisation (Rs/MSM)                           | 251     | 245     | 2.4%              | 245          | 2.3%              | 248     | 247     | 0.6%              |
| Revenue Plywood & Allied products              | 507     | 468     | 8.5%              | 433          | 17.2%             | 940     | 872     | 7.8%              |
| Revenue Other products (Wallcover & Veneer)    | 7       | 10      | -                 | 19           | -                 | 26      | 18      | -                 |
| Revenue (Rs Crs)                               | 514     | 478     | 7.5%              | 452          | 13.8%             | 966     | 890     | 8.5%              |
| Core EBITDA (Rs Crs)                           | 42.9    | 36.4    | 17.9%             | 35.5         | 21.0%             | 78.4    | 70.6    | 11.0%             |
| Core EBITDA %                                  | 8.3%    | 7.6%    | +70 bps           | 7.8%         | +50 bps           | 8.1%    | 7.9%    | +20 bps           |
| PAT (Rs Crs)**                                 | 27.7    | 22.4    | 23.5%             | 33.0         | -16.0%            | 60.7    | 43.3    | 40.0%             |