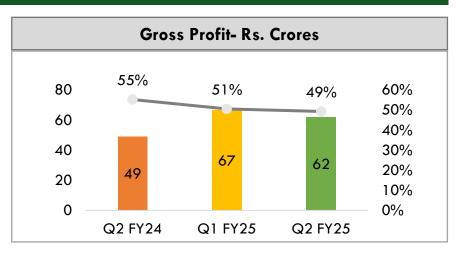

# Key results highlights – India MDF Business

| MDF Business                 |         |         |                    |                |                    |          |         |
|------------------------------|---------|---------|--------------------|----------------|--------------------|----------|---------|
| Particulars                  | Q2 FY25 | Q2 FY24 | % Change Y-<br>o-Y | Q1 FY25        | % Change Q-<br>o-Q | H1 FY25  | H1 FY24 |
| Sales Volume (CBM)           | 40,553  | 31,019  | 30.7%              | 42,724         | -5.1%              | 83,276.7 | 37,081  |
| Realisation (Rs/CBM)         | 31,169  | 28,539  | 9.2%               | 30,817         | 1.1%               | 30,988   | 28,541  |
| Revenue (Rs Crs)             | 126.40  | 88.5    | 42.8%              | 131 <i>.</i> 7 | -4.0%              | 258.1    | 105.8   |
| EBITDA without Forex(Rs Crs) | 14.9    | 11.9    | 24.3%              | 22.0           | -32.2%             | 36.8     | 3.8     |
| EBITDA without Forex(%)      | 11.8%   | 13.4%   | -160 bps           | 16.6%          | -480 bps           | 14.3%    | 3.6%    |
| Forex (Gain)/Loss            | -       | -1.9    |                    | -              |                    | -        | -2.1    |
| EBITDA with Forex(Rs Crs)    | 14.9    | 13.9    | 6.3%               | 22             | -32.2%             | 36.8     | 6.0     |
| PAT (Rs Crs)                 | -5.6    | -3.3    |                    | 4.3            |                    | -1.3     | -18.1   |