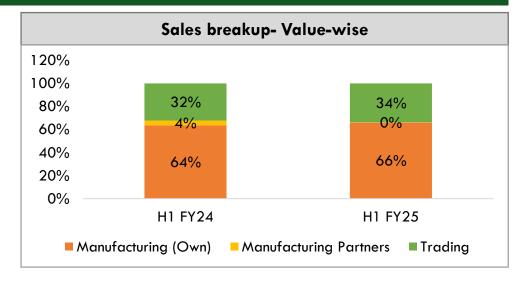

## Plywood Business<sup>^</sup> (Standalone + Subsidiaries) Operating Metrics H1 FY25

### Developing a healthy mix of manufacturing & trading portfolio yielding better ROEs