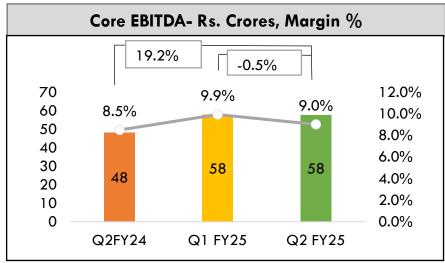

# Key results highlights- Consolidated

| Particulars             | Q2 FY25 | Q2 FY24 | % Change<br>Y-o-Y | Q1 FY25 | % Change<br>Q-o-Q | H1 FY25 | H1 FY24 | % Change<br>Y-o-Y |
|-------------------------|---------|---------|-------------------|---------|-------------------|---------|---------|-------------------|
| Revenue (Rs Crs)        | 640     | 568     | 12.8%             | 584     | 9.7%              | 1224    | 998     | 22.7%             |
| Core EBITDA* (Rs Crs)   | 58      | 48      | 19.2%             | 58      | -0.5%             | 116     | 75      | 53.1%             |
| Core EBITDA %           | 9.0%    | 8.5%    | +50 bps           | 9.9%    | -90 bps           | 9.4%    | 7.6%    | +180 bps          |
| PAT (Rs Crs)            | 18      | 19      | -6.4%             | 33      | -47.1%            | 51      | 25      | 106.2%            |
| Discontinued Operations |         |         |                   |         |                   |         |         |                   |
| Revenue (Rs Crs)        |         | 57      |                   |         |                   |         | 116     |                   |
| PAT (Rs Crs)            |         | -5      |                   |         |                   |         | -10     |                   |