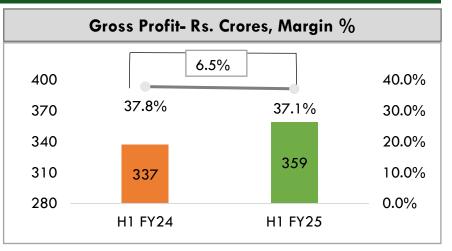

# Key results highlights - India Ply Business

| Plywood Business ^ (Standalone + Subsidiaries) |         |         |                   |              |                   |         |         |                   |
|------------------------------------------------|---------|---------|-------------------|--------------|-------------------|---------|---------|-------------------|
| Particulars                                    | Q2 FY25 | Q2 FY24 | % Change<br>Y-o-Y | Q1 FY25      | % Change<br>Q-o-Q | H1 FY25 | H1 FY24 | % Change<br>Y-o-Y |
| Sales Volume (MSM)                             | 20.2    | 19.1    | 5.9%              | 1 <i>7.7</i> | 14.5%             | 37.89   | 35.35   | 7.2%              |
| Realisation (Rs/MSM)                           | 251     | 245     | 2.4%              | 245          | 2.3%              | 248     | 247     | 0.6%              |
| Revenue Plywood & Allied products              | 507     | 468     | 8.5%              | 433          | 17.2%             | 940     | 872     | 7.8%              |
| Revenue Other products (Wallcover & Veneer)    | 7       | 10      | -                 | 19           | -                 | 26      | 18      | -                 |
| Revenue (Rs Crs)                               | 514     | 478     | 7.5%              | 452          | 13.8%             | 966     | 890     | 8.5%              |
| Core EBITDA (Rs Crs)                           | 42.9    | 36.4    | 17.9%             | 35.5         | 21.0%             | 78.4    | 70.6    | 11.0%             |
| Core EBITDA %                                  | 8.3%    | 7.6%    | +70 bps           | 7.8%         | +50 bps           | 8.1%    | 7.9%    | +20 bps           |
| PAT (Rs Crs)**                                 | 27.7    | 22.4    | 23.5%             | 33.0         | -16.0%            | 60.7    | 43.3    | 40.0%             |