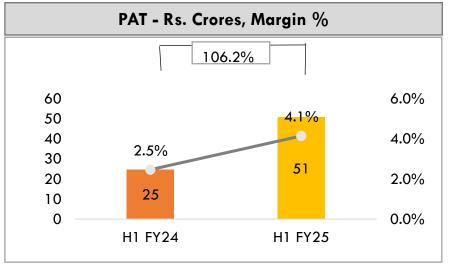

# Key results highlights- Consolidated

| Particulars             | Q2 FY25 | Q2 FY24 | % Change<br>Y-o-Y | Q1 FY25 | % Change<br>Q-o-Q | H1 FY25 | H1 FY24 | % Change<br>Y-o-Y |
|-------------------------|---------|---------|-------------------|---------|-------------------|---------|---------|-------------------|
| Revenue (Rs Crs)        | 640     | 568     | 12.8%             | 584     | 9.7%              | 1224    | 998     | 22.7%             |
| Core EBITDA* (Rs Crs)   | 58      | 48      | 19.2%             | 58      | -0.5%             | 116     | 75      | 53.1%             |
| Core EBITDA %           | 9.0%    | 8.5%    | +50 bps           | 9.9%    | -90 bps           | 9.4%    | 7.6%    | +180 bps          |
| PAT (Rs Crs)            | 18      | 19      | -6.4%             | 33      | -47.1%            | 51      | 25      | 106.2%            |
| Discontinued Operations |         |         |                   |         |                   |         |         |                   |
| Revenue (Rs Crs)        |         | 57      |                   |         |                   |         | 116     |                   |
| PAT (Rs Crs)            |         | -5      |                   |         |                   |         | -10     |                   |

## Revenue growth of 22.7% YoY