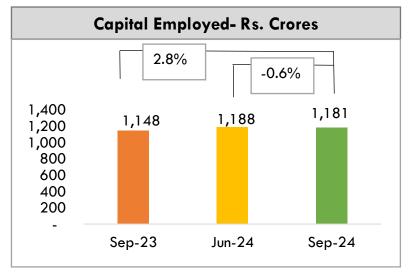

. Pre-Lam MDF Boards                  |         |         |                   |         |                   |         |         |                   |
| Sales Volume (CBM)                     | 5,550   |         |                   | 7,231   | -23%              | 12,781  |         |                   |
| Realisation (Rs/CBM)                   | 41,138  |         |                   | 40,172  | 2%                | 40,591  |         |                   |
| Revenue (Rs Crs)                       | 23      |         |                   | 29      | -21%              | 52      |         |                   |





## Consolidated P&L -Q2 FY25



### Revenue growth of 12.8% YoY









## Consolidated P&L -H1 FY25



## Revenue growth of 22.7% YoY









### **Consolidated Ratios**















<sup>\*</sup>Annualised for non-year ending periods.

# Plywood Business<sup>^</sup> (Standalone + Subsidiaries) P&L-Q2 FY25



### Revenue growth of 7.5% YoY









<sup>^</sup>Plywood business is a sum of standalone numbers & subsidiaries (after eliminations)

# Plywood Business<sup>^</sup> (Standalone + Subsidiaries) P&L-H1 FY25



### Revenue growth of 8.5% YoY









# Plywood Business<sup>^</sup> (Standalone +Subsidiaries) Ratios













<sup>\*</sup>Annualised for non-year ending periods.

<sup>^</sup>Plywood business is a sum of standalone & subsidiaries (after eliminations)

# Plywood Business<sup>^</sup> (Standalone + Subsidiaries) Operating Metrics Q2 FY25



## Developing a healthy mix of manufacturing & trading portfolio yielding better ROEs











## Plywood Bu