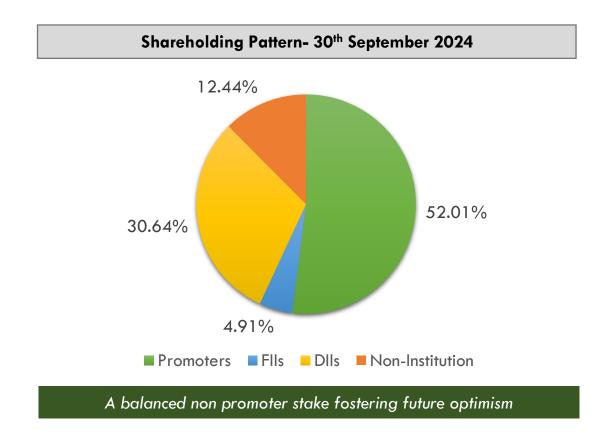

sting Capacity   | 52.80                   |

| MDF Manufacturing | Capacity |
|-------------------|----------|
| Location          | (CBM pa) |
| Vadodara, Gujarat | 2,40,000 |















Sandila, U.P.









## **Key Business Moats**



### **Industry First Innovations**







### Promise of delivering quality, every time





Penta (5) Tech

Pressing technology to ensure defect free calibrated product

#### **Global & Domestic Certifications**









European Conformity





Certified products to meet the demands of the Green Building norms

### **Industry First Influencer Initiatives**



Rewarding Craftsmanship of contractors & carpenters



Taking care of Carpenter/ Contractor health



Driving sustainability through partnership

## Ownership & Stakeholder Value Creation





#### Major Institutional Shareholders - 30th September 2024

| Major Institutional Shareholders | Shareholding % |
|----------------------------------|----------------|
| Mirae Asset Mutual Fund          | 12.74          |
| HDFC Mutual Fund                 | 7.03           |
| Tata Mutual Fund                 | 4.85           |
| Canara Robeco Mutual Fund        | 2.35           |
| Union ELSS Tax Saver Fund        | 1.81           |
| Bandhan Mutual Fund              | 1.6            |
| SBI Contra Fund                  | 1.1            |

## **Strategic Initiatives**





## Digital & PR Awareness





















Ply Reporter was live.

December 24, 2023 at 11:30 AM · 🚱





## Hindustan Ki Shaan Season 2



### Total Reach: 2.1 Mn+| New Contractors Added: 60,000 | Nominations Re