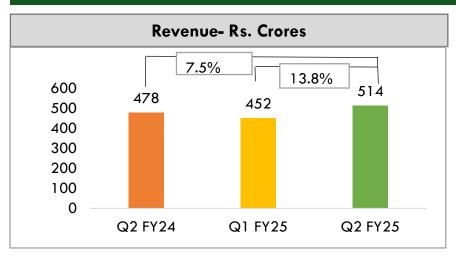

# Key results highlights - India Ply Business

| Plywood Business ^ (Standalone + Subsidiaries) |         |         |                   |              |                   |         |         |                   |
|------------------------------------------------|---------|---------|-------------------|--------------|-------------------|---------|---------|-------------------|
| Particulars                                    | Q2 FY25 | Q2 FY24 | % Change<br>Y-o-Y | Q1 FY25      | % Change<br>Q-o-Q | H1 FY25 | H1 FY24 | % Change<br>Y-o-Y |
| Sales Volume (MSM)                             | 20.2    | 19.1    | 5.9%              | 1 <i>7.7</i> | 14.5%             | 37.89   | 35.35   | 7.2%              |
| Realisation (Rs/MSM)                           | 251     | 245     | 2.4%              | 245          | 2.3%              | 248     | 247     | 0.6%              |
| Revenue Plywood & Allied products              | 507     | 468     | 8.5%              | 433          | 17.2%             | 940     | 872     | 7.8%              |
| Revenue Other products (Wallcover & Veneer)    | 7       | 10      | -                 | 19           | -                 | 26      | 18      | -                 |
| Revenue (Rs Crs)                               | 514     | 478     | 7.5%              | 452          | 13.8%             | 966     | 890     | 8.5%              |
| Core EBITDA (Rs Crs)                           | 42.9    | 36.4    | 17.9%             | 35.5         | 21.0%             | 78.4    | 70.6    | 11.0%             |
| Core EBITDA %                                  | 8.3%    | 7.6%    | +70 bps           | 7.8%         | +50 bps           | 8.1%    | 7.9%    | +20 bps           |
| PAT (Rs Crs)**                                 | 27.7    | 22.4    | 23.5%             | 33.0         | -16.0%            | 60.7    | 43.3    | 40.0%             |

### Revenue growth of 7.5% YoY

<sup>^</sup>Plywood business is a sum of standalone numbers & subsidiaries (after eliminations)