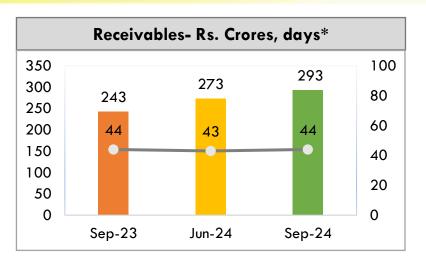

| Consolidated Debt position (Rs/Crores) | Sep'24 | Jun'24 | Change<br>Q-o-Q |
|----------------------------------------|--------|--------|-----------------|
| Ply Business (GIL+Sandila+Alishan)     | 52     | 72     | -20             |
| MDF Business (GSPPL)*                  | 374    | 374    | 0               |
| Total Gross Debt                       | 426    | 446    | -20             |
| Net Debt                               | 347    | 431    | -86             |
| Equity                                 | 754    | 743    | 11              |
| Net D/E (Times)                        | 0.46   | 0.58   |                 |
| Working Capital (Days)                 | 29     | 38     | -9              |