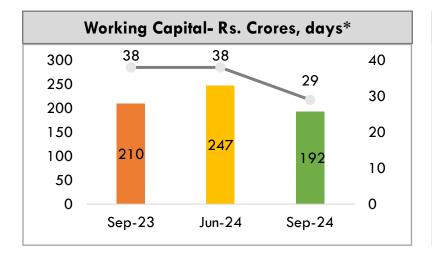

| Consolidated Debt position (Rs/Crores) | Sep'24 | Jun'24 | Change<br>Q-o-Q |
|----------------------------------------|--------|--------|-----------------|
| Ply Business (GIL+Sandila+Alishan)     | 52     | 72     | -20             |
| MDF Business (GSPPL)*                  | 374    | 374    | 0               |
| Total Gross Debt                       | 426    | 446    | -20             |
| Net Debt                               | 347    | 431    | -86             |
| Equity                                 | 754    | 743    | 11              |
| Net D/E (Times)                        | 0.46   | 0.58   |                 |
| Working Capital (Days)                 | 29     | 38     | -9              |