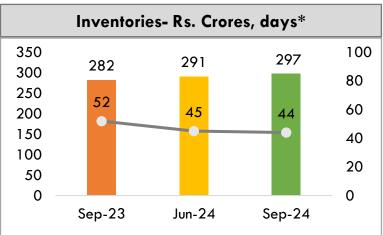

| Consolidated Debt position (Rs/Crores) | Sep'24 | Jun'24 | Change<br>Q-o-Q |
|----------------------------------------|--------|--------|-----------------|
| Ply Business (GIL+Sandila+Alishan)     | 52     | 72     | -20             |
| MDF Business (GSPPL)*                  | 374    | 374    | 0               |
| Total Gross Debt                       | 426    | 446    | -20             |
| Net Debt                               | 347    | 431    | -86             |
| Equity                                 | 754    | 743    | 11              |
| Net D/E (Times)                        | 0.46   | 0.58   |                 |
| Working Capital (Days)                 | 29     | 38     | -9              |