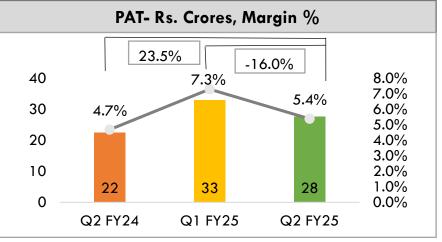

# Key results highlights - India Ply Business

| Plywood Business ^ (Standalone + Subsidiaries) |         |         |                   |              |                   |         |         |                   |
|------------------------------------------------|---------|---------|-------------------|--------------|-------------------|---------|---------|-------------------|
| Particulars                                    | Q2 FY25 | Q2 FY24 | % Change<br>Y-o-Y | Q1 FY25      | % Change<br>Q-o-Q | H1 FY25 | H1 FY24 | % Change<br>Y-o-Y |
| Sales Volume (MSM)                             | 20.2    | 19.1    | 5.9%              | 1 <i>7.7</i> | 14.5%             | 37.89   | 35.35   | 7.2%              |
| Realisation (Rs/MSM)                           | 251     | 245     | 2.4%              | 245          | 2.3%              | 248     | 247     | 0.6%              |
| Revenue Plywood & Allied products              | 507     | 468     | 8.5%              | 433          | 17.2%             | 940     | 872     | 7.8%              |
| Revenue Other products (Wallcover & Veneer)    | 7       | 10      | -                 | 19           | -                 | 26      | 18      | -                 |
| Revenue (Rs Crs)                               | 514     | 478     | 7.5%              | 452          | 13.8%             | 966     | 890     | 8.5%              |
| Core EBITDA (Rs Crs)                           | 42.9    | 36.4    | 17.9%             | 35.5         | 21.0%             | 78.4    | 70.6    | 11.0%             |
| Core EBITDA %                                  | 8.3%    | 7.6%    | +70 bps           | 7.8%         | +50 bps           | 8.1%    | 7.9%    | +20 bps           |
| PAT (Rs Crs)**                                 | 27.7    | 22.4    | 23.5%             | 33.0         | -16.0%            | 60.7    | 43.3    | 40.0%             |

Q1 & H1 FY25 PAT includes impact of income tax refund & interest of Rs. 11.9 crs