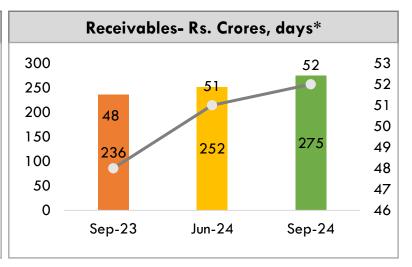

# Plywood Business<sup>^</sup> (Standalone +Subsidiaries) Ratios

<sup>\*</sup>Annualised for non-year ending periods.

<sup>^</sup>Plywood business is a sum of standalone & subsidiaries (after eliminations)