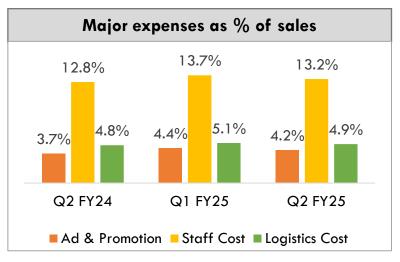

# Plywood Business<sup>^</sup> (Standalone + Subsidiaries) Operating Metrics Q2 FY25