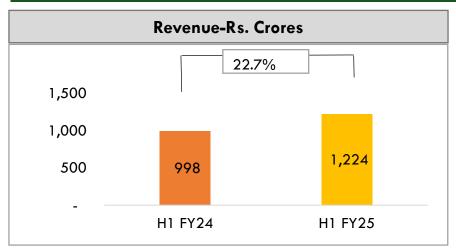

# Key results highlights- Consolidated

| Particulars             | Q2 FY25 | Q2 FY24 | % Change<br>Y-o-Y | Q1 FY25 | % Change<br>Q-o-Q | H1 FY25 | H1 FY24 | % Change<br>Y-o-Y |
|-------------------------|---------|---------|-------------------|---------|-------------------|---------|---------|-------------------|
| Revenue (Rs Crs)        | 640     | 568     | 12.8%             | 584     | 9.7%              | 1224    | 998     | 22.7%             |
| Core EBITDA* (Rs Crs)   | 58      | 48      | 19.2%             | 58      | -0.5%             | 116     | 75      | 53.1%             |
| Core EBITDA %           | 9.0%    | 8.5%    | +50 bps           | 9.9%    | -90 bps           | 9.4%    | 7.6%    | +180 bps          |
| PAT (Rs Crs)            | 18      | 19      | -6.4%             | 33      | -47.1%            | 51      | 25      | 106.2%            |
| Discontinued Operations |         |         |                   |         |                   |         |         |                   |
| Revenue (Rs Crs)        |         | 57      |                   |         |                   |         | 116     |                   |
| PAT (Rs Crs)            |         | -5      |                   |         |                   |         | -10     |                   |

## Revenue growth of 22.7% YoY