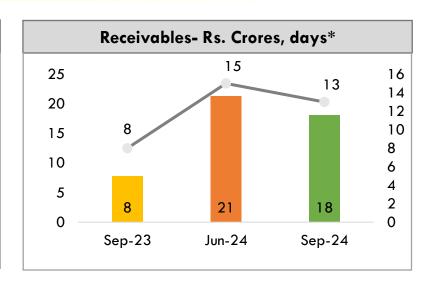

# Plywood Business<sup>^</sup> (Standalone +Subsidiaries) Ratios

<sup>\*</sup>Annualised for non-year ending periods.

<sup>^</sup>Plywood business is a sum of standalone & subsidiaries (after eliminations)