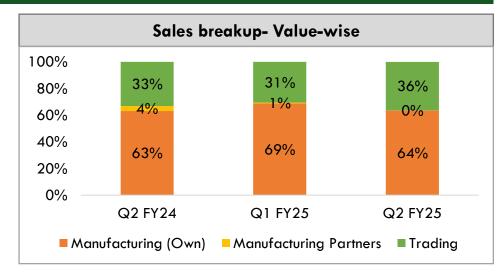

# Plywood Business<sup>^</sup> (Standalone + Subsidiaries) Operating Metrics Q2 FY25

## Developing a healthy mix of manufacturing & trading portfolio yielding better ROEs