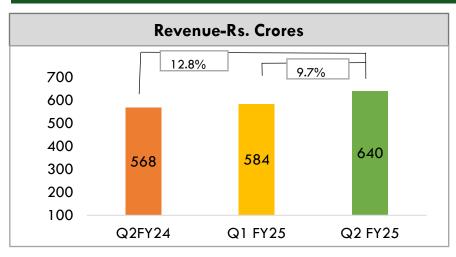

# Key results highlights- Consolidated

| Particulars             | Q2 FY25 | Q2 FY24 | % Change<br>Y-o-Y | Q1 FY25 | % Change<br>Q-o-Q | H1 FY25 | H1 FY24 | % Change<br>Y-o-Y |
|-------------------------|---------|---------|-------------------|---------|-------------------|---------|---------|-------------------|
| Revenue (Rs Crs)        | 640     | 568     | 12.8%             | 584     | 9.7%              | 1224    | 998     | 22.7%             |
| Core EBITDA* (Rs Crs)   | 58      | 48      | 19.2%             | 58      | -0.5%             | 116     | 75      | 53.1%             |
| Core EBITDA %           | 9.0%    | 8.5%    | +50 bps           | 9.9%    | -90 bps           | 9.4%    | 7.6%    | +180 bps          |
| PAT (Rs Crs)            | 18      | 19      | -6.4%             | 33      | -47.1%            | 51      | 25      | 106.2%            |
| Discontinued Operations |         |         |                   |         |                   |         |         |                   |
| Revenue (Rs Crs)        |         | 57      |                   |         |                   |         | 116     |                   |
| PAT (Rs Crs)            |         | -5      |                   |         |                   |         | -10     |                   |

### Revenue growth of 12.8% YoY