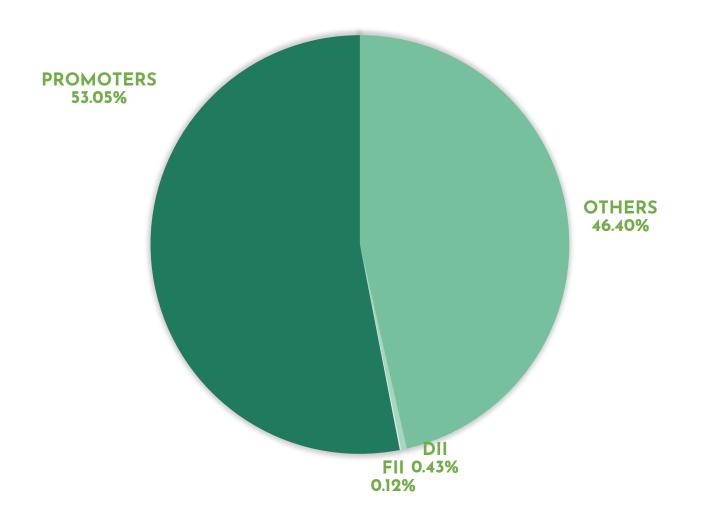

# SHAREHOLDING AS ON SEPT 30, 2024 (%)

# As on September 30, 2024

# Top Institutions

| Institution                    | %     |
|--------------------------------|-------|
| Franklin India Technology Fund | 0.43% |