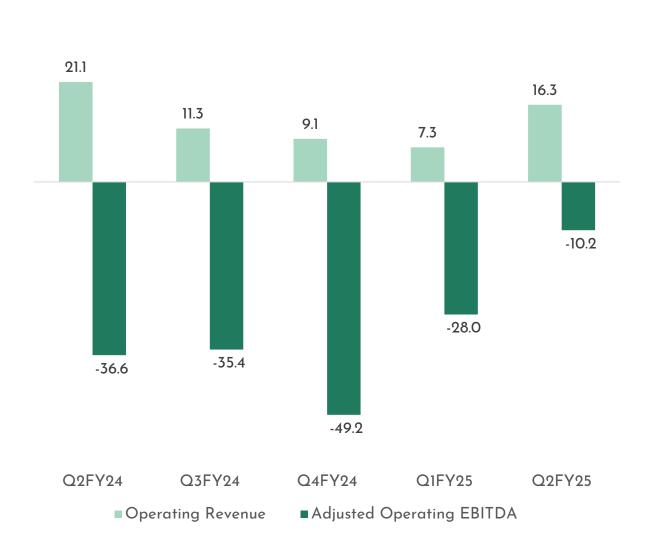

### **CONSOLIDATED FINANCIAL HIGHLIGHTS**

| (Rs in Millions)           | Q2'25   | Q1'25   | QoQ %  | Q2'24   | YoY%    |
|----------------------------|---------|---------|--------|---------|---------|
| Revenue from<br>Operations | 16.3    | 7.3     | 124.4% | 21.1    | (22.7)% |
| Other Income               | 3.7     | 1.9     | 97.0%  | 4.9     | (24.1)% |
| Total Income               | 20.1    | 9.2     | 118.8% | 26.1    | (22.9)% |
| Adjusted Operating EBITDA  | (10.2)* | (28.0)* | NA     | (36.6)* | NA      |
| % of Operating Revenue     | NA      | NA      | NA     | NA      | NA      |
| PAT                        | (11.2)  | (39.3)  | NA     | (45.3)  | NA      |

The fair value of our investments in our clients as on Sept 30, 2024, stands at approximately Rs 572.8 million

<sup>\*</sup> Adjusted Operating EBITDA is after excluding ESOP expenses of Rs O.1 mn, Rs O.1 mn, Rs 8.3 mn, in Q2FY25, Q1FY25, and Q2FY24 respectively

### FINANCIAL HIGHLIGHTS

<sup>\*</sup>Adjusted Operating EBITDA is after excluding ESOP expenses of Rs 8.3 million, Rs (43.4) million, Rs 1.9 million, Rs 0.1 million and Rs 0.1 million during the Q2FY24, Q3FY24, Q4FY24, Q1FY25, and Q2FY25 respectively