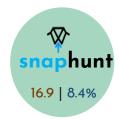

### **PORTFOLIO HIGHLIGHTS**

 Represents fair value of investment in Rs mn as at Sept 30, 2024

Approx. Diluted shareholding % NA: Preference share holding

# snaphunt

#### Snaphunt

- ☐ Achieved US\$ 115,000 revenue in Q2FY25, a QoQ growth of 28%
- Has 6.6 million job seekers on platform, an increase of 10% YoY
- ☐ Had 1,900 active employers in Q2FY25
- Paid customers grew 1.5x from 45 to 67 in October due to new pricing plans that are boosting product led conversions
- □ Focus on boosting revenue growth by targeting larger value enterprise deals in the shorter term. To accelerate this, Snaphunt is launching AI recruitment tools for enterprise customers as separate products to our core platform