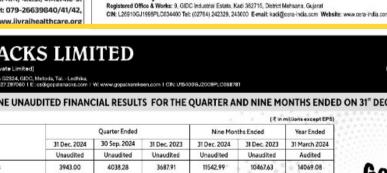

## **GOPAL SNACKS LIMITED**

e Value of Rs.DI(- per share)

| _          |                                                                                                                                           |               |              |              |              | (₹ini        | millions except EP |
|------------|-------------------------------------------------------------------------------------------------------------------------------------------|---------------|--------------|--------------|--------------|--------------|--------------------|
|            | Particular                                                                                                                                | Quarter Ended |              |              | Nine Mon     | Year Ended   |                    |
| Sr.<br>No. |                                                                                                                                           | 31 Dec. 2024  | 30 Sep. 2024 | 31 Dec. 2023 | 31 Dec. 2024 | 31 Dec. 2023 | 31 March 2024      |
|            |                                                                                                                                           | Unaudited     | Unaudited    | Unaudited    | Unaudited    | Unaudited    | Audited            |
| 01         | Total Income from Operations                                                                                                              | 3943.00       | 4038.28      | 3687.91      | 11542.99     | 10467.63     | 14069.08           |
| 02         | Net Profit for the period<br>(Before Tax, Exceptional and/or Extra-ordinary Items)                                                        | 75.18         | 388.35       | 265.48       | 793.54       | 1015.28      | 1317.96            |
| 03         | Net Profit for the period before Tax<br>(After Exceptional and/or Extra-ordinary Items)                                                   | 75.18         | 388.35       | 265.48       | 793.54       | 1015.28      | 1317.96            |
| 04         | Net Profit for the period after Tax<br>(After Exceptional and/or Data-ordinary Hens)                                                      | 53.19         | 288.91       | 178.92       | 585.10       | 734.58       | 995.68             |
| 05         | Total Comprehensive Income for the period<br>[comprising Profit for the period (after tax)<br>and other comprehensive Income [after tax]] | 55.84         | 288.69       | 178.37       | 586.37       | 730.56       | 993.88             |

above is an extract of the detailed format of Us full format of the Unaudited Standalone Finance dited Financial Results filed with the St ation 33 of the SEBI /Listing Obligation and Oth

124.60

2,32

2.32