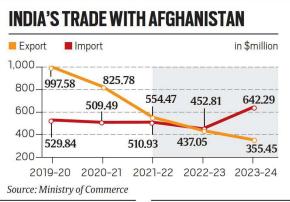

#### significant regional and eco-**HARIKISHAN SHARMA** nomic power".

NEW DELHI, FEBRUARY 15 The recent talks between India's Foreign Secretary Vikram Misri and Taliban Foreign INDIA'S TRADE equation with Minister Amir Khan Muttaqi re-Afghanistan has witnessed a shift after the Taliban's return to portedly focused on expanding trade and leveraging Iran's power in August 2021, with imports touching a record \$642.29 Chabahar port, which India has million in 2023-24 and exports been developing to bypass Pakistan's Karachi and Gwadar slumping to a 16-year low, creating an unusual trade deficit, reports.

veals Ministry of Commerce data. According to government data, in 2020-21, before the This shift gains significance as New Delhi has initiated its Taliban takeover, the value of exhighest-level contact yet with ports to Afghanistan stood at the Taliban regime and the latter \$825.78 million and imports at too has expressed interest in \$509.49 million. India's exports strengthening political and ecofell sharply to \$554.47 million in nomic ties with India, calling it a 2021-22, \$437.05 million in 2022-

leader.

the state.

23 and \$355.45 million in 2023increase from \$509.49 million to 24. Conversely, imports from \$510.93 million in 2021-22 and Afghanistan have seen a steady an all-time high of \$642.29 milasafoetida, raisins and garlic.

lion in 2023-24; the only excep-Apple imports tion being 2022-23 when im-

ports saw a drop of \$58.12 million Afghanistan has also emerged as to \$452.81 million. a major apple supplier to India, Before this, the last time India surpassing traditional suppliers saw a trade deficit (\$0.73 million) like Italy and the US. In the last with Afghanistan was in 2000-01. fiscal, it was the third-biggest imported from