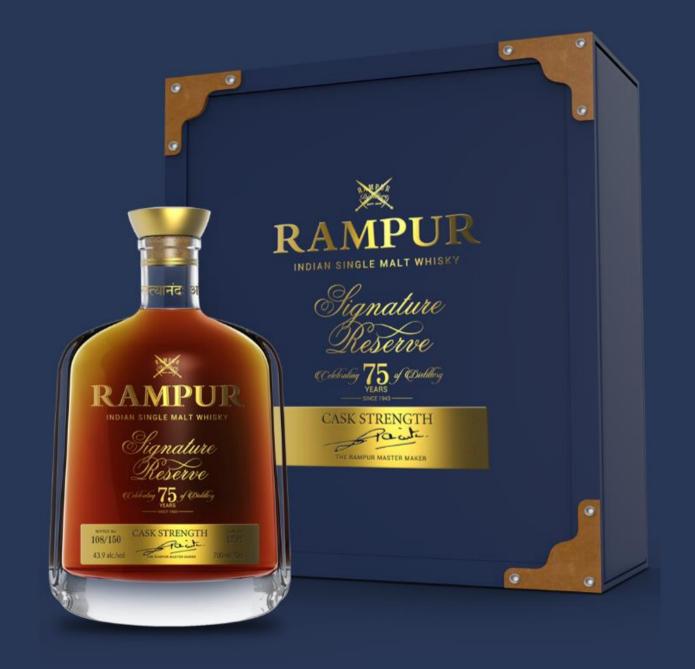

#### Recent Awards: Rampur Double Cask

- Gold Medal Winner at Eurasia Spirits Drinks, 2024
- Gold Medal Winner at London Spirit Competition, 2024
- Gold Medal Winner at Barleycorn Awards, 2024
- Named among Top 100 Premium Wine and Spirits Brands of the World by Luxury Lifestyle Awards, 2023
- Drinks International named Rampur in Top 10 Trending Brands, 2023