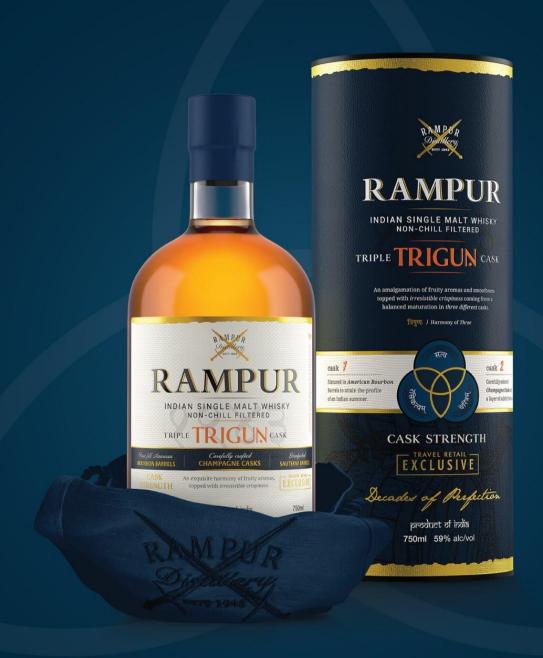

## TRIPLE TRIGUN CASK

An amalgamation of fruity aromas and smoothness topped with *irresistible crispiness* coming from a balanced maturation in *three different* casks.

त्रिगुणः / Harmony of Three

#### TASTING NOTES

NOSE: Tropical fruity notes with hints of apricot, lychee, pear and mango. Crispiness from Champagne Cask followed by glorious layers of zesty citrusy notes from Sauterne Wine Cask.

PALATE: Initial vanilla notes transform to delicate sweetness, topped with irresistible crispiness.

FINISH: The Indian trail lingers with an amazingly long finish.

A velvety melody of tropical fruity notes from *American Bourbon Barrels* and an array of dark dried fruits and complex spiciness from *Moscatel Casks*.