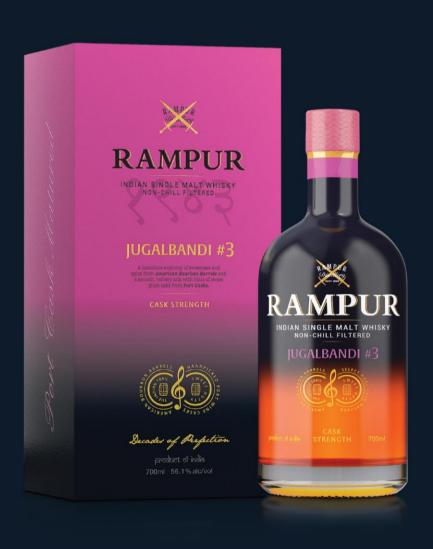

#### **FINISH**

A satisfying aftertaste: a never-ending Jugalbandi

A magical duet of tropical fruity notes from *American Bourbon Barrels* and aroma of sweet baked apple from *Calvados Casks*.