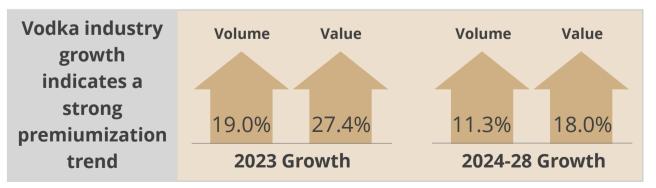

## **Spirits Industry in India**

Strong premiumisation trend is expected to continue to be driven by favourable demographics

#### **Sales of Spirits by Category (Value)**

- Spirits sales in India is expected to be 389 million cases in CY2023 representing an increase of 5% over CY2022
- o During 2023-28 period, IMFL sales value is expected to grow at a CAGR of 5.6% and sales volume at 10.6%
- o White spirits, Vodka and Gin, remain the fastest growing category

## **Spirits Industry in India**

Strong structural growth drivers in place

- Structural change towards premiumization during COVID
- Progressive state excise policy framework
- Increasing importance of liquor towards state revenues after the implementation of GST
- Low per capital IMFL consumption of 2.5 liters in India
- Country liquor represents an equally large market segment which is eventually expected to convert into IMFL
- White spirits (vodka and craft gin) represent a large opportunity
- Improved consumer shopping experience being a focus in the state policies
- Focus on value engineering, including more sustainable alternative packaging options