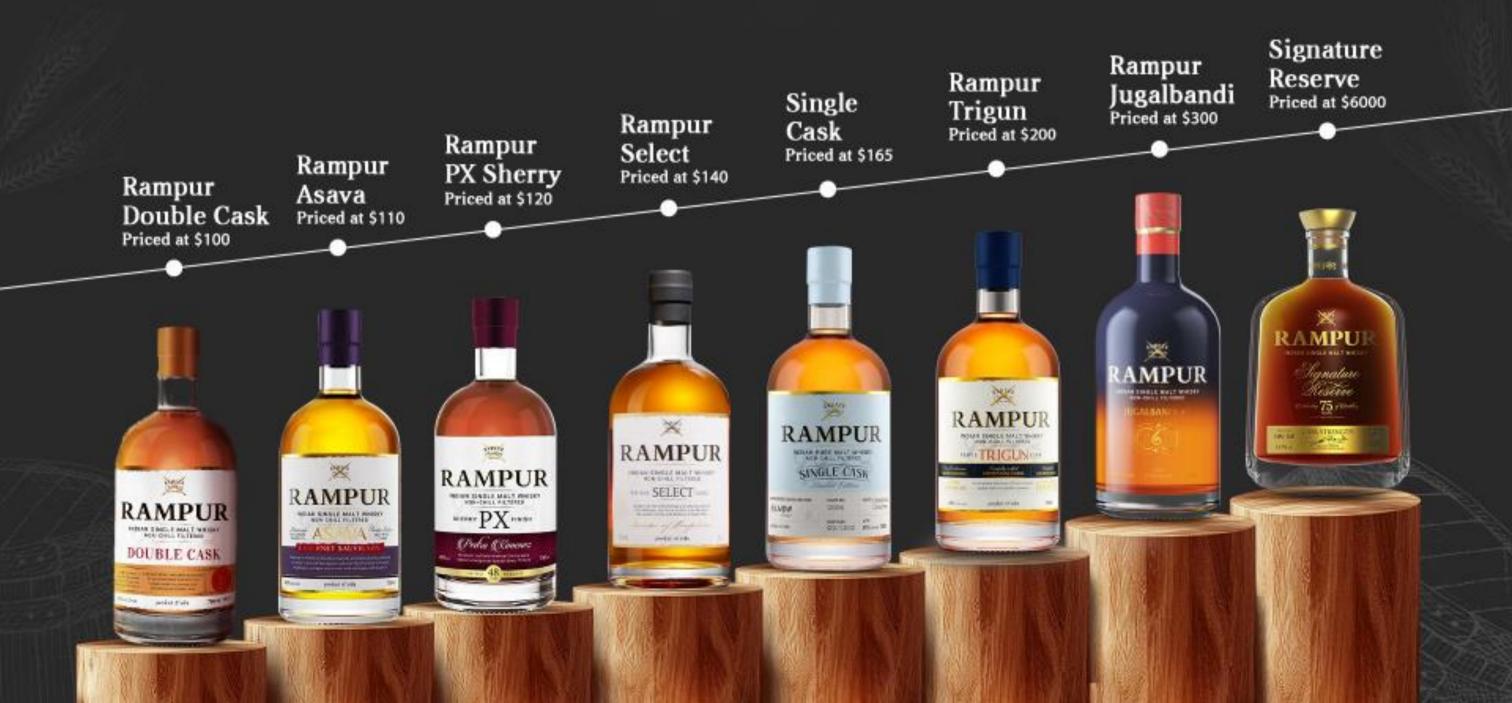

## Rampur Indian Single Malt

Price ladder: Breaking the pricing barrier

#### **Select Expressions**

- Rampur Double Cask: Matured in hand-picked American Bourbon barrels and European Oak Sherry casks
- Eight expressions (Select, PX Sherry, Signature Reserve, Double Cask, Asava, Trigun, Jugalbandi, Barrel Blush)
- Available in around 50 countries and 35 travel retail
- o Rampur Double Cask available in 15 states in India and Asava in 10 states
- o Rampur Asāva: World's first whisky finished in Indian red wine casks; matured in American Bourbon Barrels and finished in Indian Cabernet Sauvignon Casks
- Rampur PX Sherry: Limited 48 cask batch where American Oak were handpicked and transferred to PX Sherry Butts from Jerez, Spain