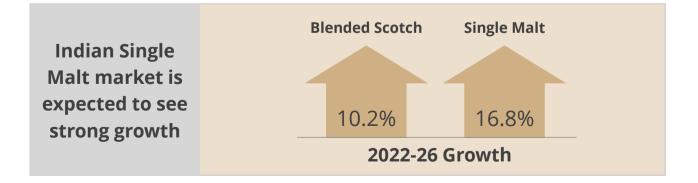

## **Spirits Industry in India**

Strong premiumisation trend is expected to continue to be driven by favourable demographics

#### **Sales of Spirits by Category (Value)**

- Spirits sales in India is expected to be 389 million cases in CY2023 representing an increase of 5% over CY2022
- o During 2023-28 period, IMFL sales value is expected to grow at a CAGR of 5.6% and sales volume at 10.6%
- o White spirits, Vodka and Gin, remain the fastest growing category