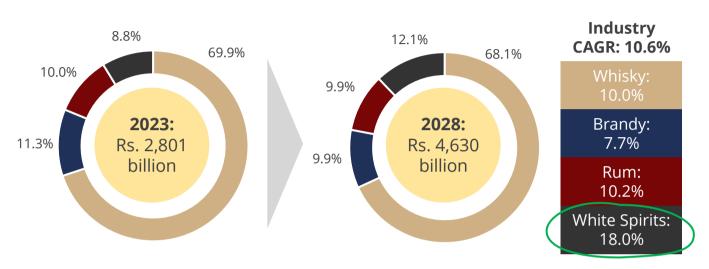

## **Spirits Industry in India**

Strong premiumisation trend is expected to continue to be driven by favourable demographics

#### **Sales of Spirits by Category (Value)**

- Spirits sales in India is expected to be 389 million cases in CY2023 representing an increase of 5% over CY2022
- o During 2023-28 period, IMFL sales value is expected to grow at a CAGR of 5.6% and sales volume at 10.6%
- o White spirits, Vodka and Gin, remain the fastest growing category

Source: Euromonitor International

## **Spirits Industry in India**

Strong structural growth drivers in place

- Structural change towards premiumization during COVID
- Progressive state excise policy framework
- Increasing importance of liquor towards state revenues after the implementation of GST
- Low per capital IMFL consumption of 2.5 liters in India
- Country liquor represents an equally large market segment which is eventually expected to convert into IMFL
- White spirits (vodka and craft gin) represent a large opportunity
- Improved consumer shopping experience being a focus in the state policies
- Focus on value engineering, including more sustainable alternative packaging options