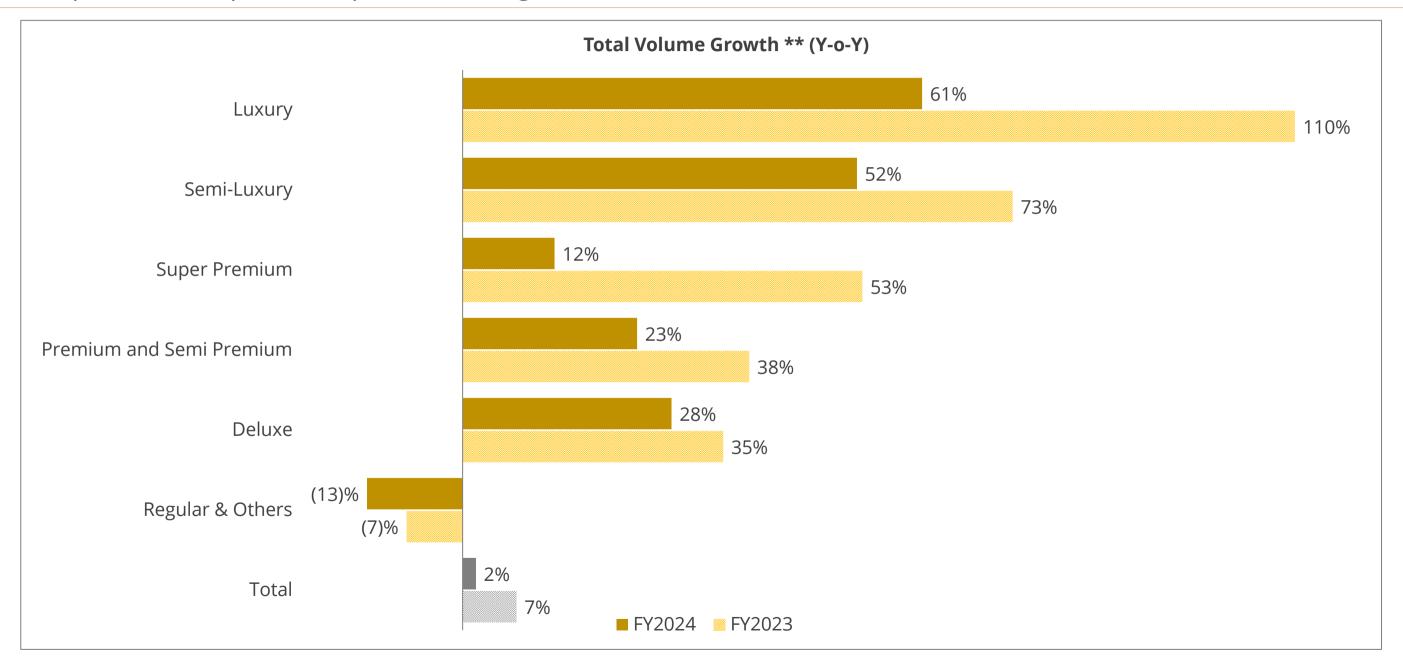

## **Spirits Industry in India**

Strong premiumisation trend is expected to continue to be driven by favourable demographics

## **Spirits Industry in India**

Strong structural growth drivers in place

- Structural change towards premiumization during COVID
- Progressive state excise policy framework
- Increasing importance of liquor towards state revenues after the implementation of GST
- Low per capital IMFL consumption of 2.5 liters in India
- Country liquor represents an equally large market segment which is eventually expected to convert into IMFL
- White spirits (vodka and craft gin) represent a large opportunity
- Improved consumer shopping experience being a focus in the state policies
- Focus on value engineering, including more sustainable alternative packaging options