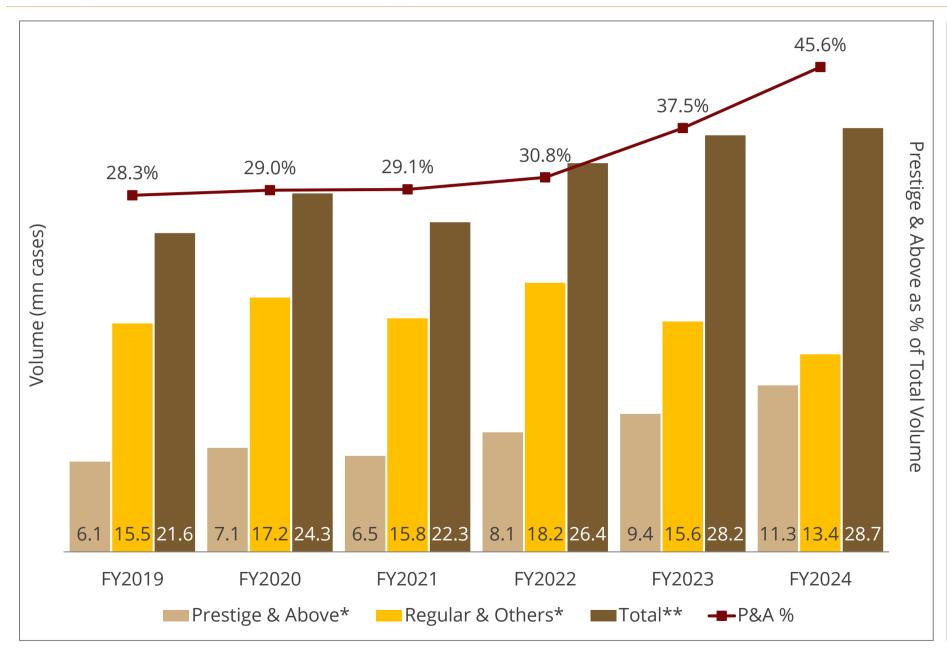

Strategically limiting interstate taxes and transport costs.
Six own, 28 contract and 9 royalty bottling units spread across the country

**100,000**Retailers

Strong distribution network. Sale through over 100,000 retail and 10,000 on premise outlets 45.6%

FY2024

Premium

volume

share

Consistently increasing Prestige & Above brand contribution to total IMFL volumes; 68.5% in value terms

FY2024 Net Revenue **4,119** (Rs. Crore)

With EBITDA margin of 12.3% of Net Sales