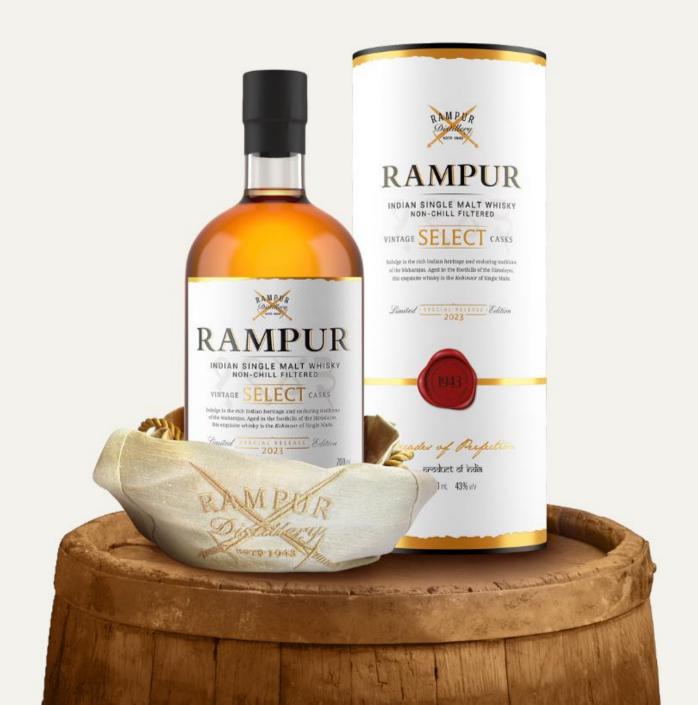

## Rampur Indian Single Malt

Price ladder: Breaking the pricing barrier

## Rampur Indian Single Malt

## A Salute to the Royal Heritage

#### **Select Expressions**

- Rampur Double Cask: Matured in hand-picked American Bourbon barrels and European Oak Sherry casks
- Eight expressions (Select, PX Sherry, Signature Reserve, Double Cask, Asava, Trigun, Jugalbandi, Barrel Blush)
- Available in around 50 countries and 35 travel retail
- o Rampur Double Cask available in 15 states in India and Asava in 10 states
- o Rampur Asāva: World's first whisky finished in Indian red wine casks; matured in American Bourbon Barrels and finished in Indian Cabernet Sauvignon Casks
- Rampur PX Sherry: Limited 48 cask batch where American Oak were handpicked and transferred to PX Sherry Butts from Jerez, Spain