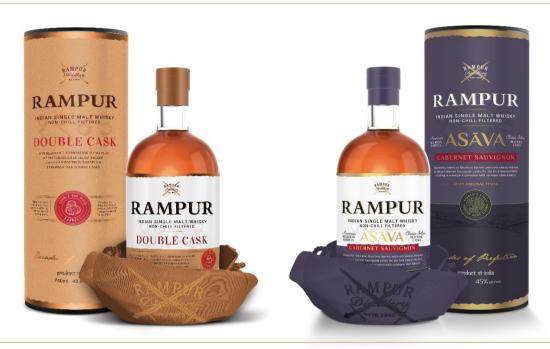

#### **Select Expressions**

- Rampur Double Cask: Matured in hand-picked American Bourbon barrels and European Oak Sherry casks
- Eight expressions (Select, PX Sherry, Signature Reserve, Double Cask, Asava, Trigun, Jugalbandi, Barrel Blush)
- Available in around 50 countries and 35 travel retail
- o Rampur Double Cask available in 15 states in India and Asava in 10 states
- o Rampur Asāva: World's first whisky finished in Indian red wine casks; matured in American Bourbon Barrels and finished in Indian Cabernet Sauvignon Casks
- Rampur PX Sherry: Limited 48 cask batch where American Oak were handpicked and transferred to PX Sherry Butts from Jerez, Spain

#### Recent Awards: Rampur Asava

- Gold in London Spirit Competition, 2024
- Gold Medal at Bartender's Brand Award, 2024
- Wine Enthusiast named Rampur Asava as one of the Top 10 Single Malts in the World, 2023
- Double Gold at Barleycorn Award, 2023 and named as the Best World Whisky
- Score 92 points and a Gold Medal at the BTI Luxury Award, 2023