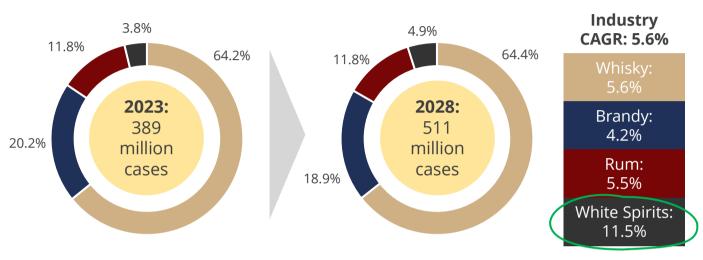

## **Spirits Industry in India**

Strong premiumisation trend is expected to continue to be driven by favourable demographics

#### **Sales of Spirits by Category (Volume)**

#### **Sales of Spirits by Category (Value)**

- Spirits sales in India is expected to be 389 million cases in CY2023 representing an increase of 5% over CY2022
- o During 2023-28 period, IMFL sales value is expected to grow at a CAGR of 5.6% and sales volume at 10.6%
- o White spirits, Vodka and Gin, remain the fastest growing category

Source: Euromonitor International

## **Spirits Industry in India**

Strong structural growth drivers in place

- Structural change towards premiumization during COVID
- Progressive state excise policy framework
- Increasing importance of liquor towards state revenues after the implementation of GST
- Low per capital IMFL consumption of 2.5 liters in India
- Country liquor represents an equally large market segment which is eventually expected to convert into IMFL
- White spirits (vodka and craft gin) represent a large opportunity
- Improved consumer shopping experience being a focus in the state policies
- Focus on value engineering, including more sustainable alternative packaging options