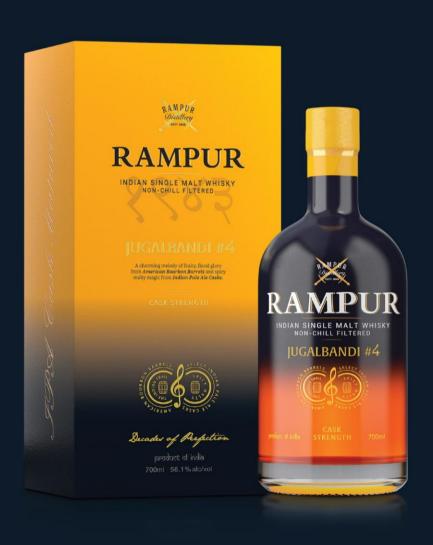

FINISH: The Indian trail lingers with an amazingly long finish.

A velvety melody of tropical fruity notes from *American Bourbon Barrels* and an array of dark dried fruits and complex spiciness from *Moscatel Casks*.