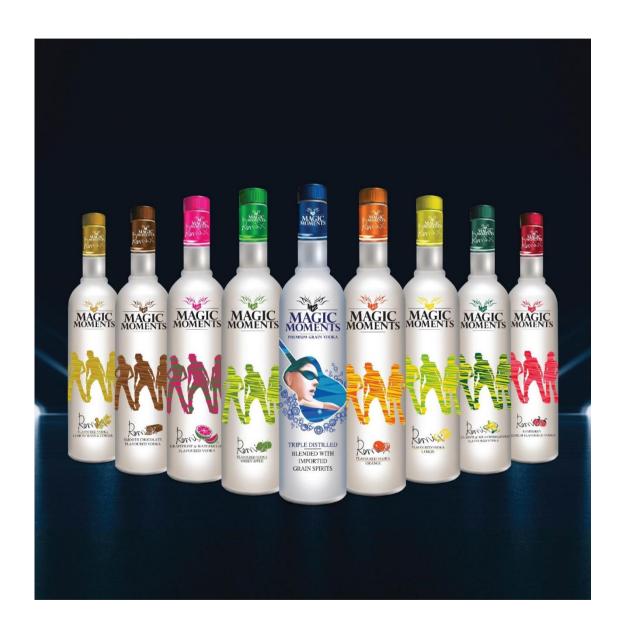

## Premiumization (2006 onwards)

- After creating brands in the high-volume regular categories, launched the first product in the premium category, Magic Moments Vodka in 2006
- Followed by Morpheus
   Super Premium Brandy,
   Magic Moments Verve
   Super Premium Vodka and other brands