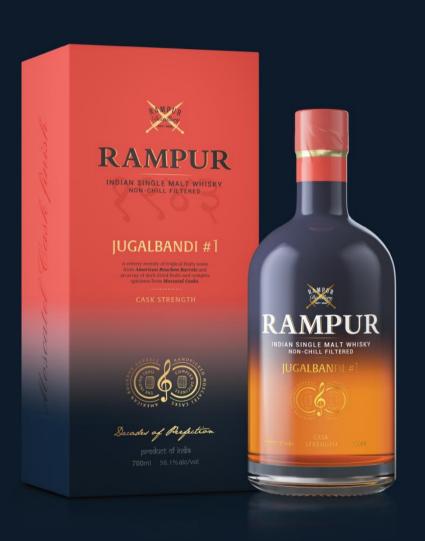

FINISH: The Indian trail lingers with an amazingly long finish.

A velvety melody of tropical fruity notes from *American Bourbon Barrels* and an array of dark dried fruits and complex spiciness from *Moscatel Casks*.

#### **FINISH**

A satisfying aftertaste: a never-ending Jugalbandi

A magical duet of tropical fruity notes from *American Bourbon Barrels* and aroma of sweet baked apple from *Calvados Casks*.