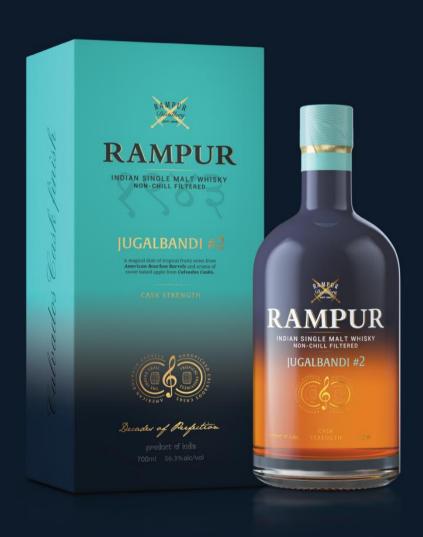

#### **FINISH**

A satisfying aftertaste: a never-ending Jugalbandi

A magical duet of tropical fruity notes from *American Bourbon Barrels* and aroma of sweet baked apple from *Calvados Casks*.

## .CALVADOS CASK FINISH. a medley of aromas

#### NOSE

The cask lends sweet and spicy malt notes, adding depth to the aroma and body where fruity top notes like Lychee, mango and hint of banana make a statement

#### PALATE

Dried apple, apricots, raisins, and the Calvados cask finish contributes to the body and complexity making the whisky deliciously fruity