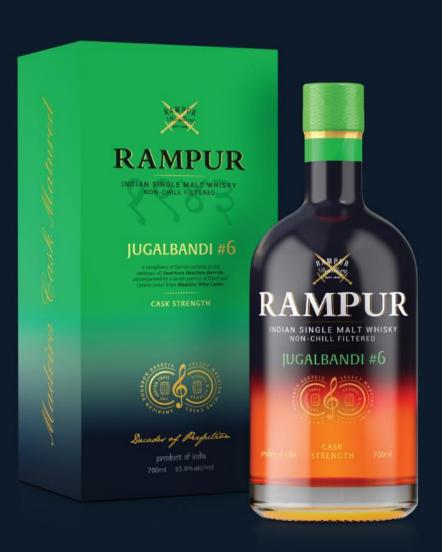

#### **Select Expressions**

- Rampur Double Cask: Matured in hand-picked American Bourbon barrels and European Oak Sherry casks
- Eight expressions (Select, PX Sherry, Signature Reserve, Double Cask, Asava, Trigun, Jugalbandi, Barrel Blush)
- Available in around 50 countries and 35 travel retail
- o Rampur Double Cask available in 15 states in India and Asava in 10 states
- o Rampur Asāva: World's first whisky finished in Indian red wine casks; matured in American Bourbon Barrels and finished in Indian Cabernet Sauvignon Casks
- Rampur PX Sherry: Limited 48 cask batch where American Oak were handpicked and transferred to PX Sherry Butts from Jerez, Spain

## TRIPLE TRIGUN CASK

An amalgamation of fruity aromas and smoothness topped with *irresistible crispiness* coming from a balanced maturation in *three different* casks.

त्रिगुणः / Harmony of Three

#### TASTING NOTES

NOSE: Tropical fruity notes with hints of apricot, lychee, pear and mango. Crispiness from Champagne Cask followed by glorious layers of zesty citrusy notes from Sauterne Wine Cask.

PALATE: Initial vanilla notes transform to delicate sweetness, topped with irresistible crispiness.

FINISH: The Indian trail lingers with an amazingly long finish.

A velvety melody of tropical fruity notes from *American Bourbon Barrels* and an array of dark dried fruits and complex spiciness from *Moscatel Casks*.