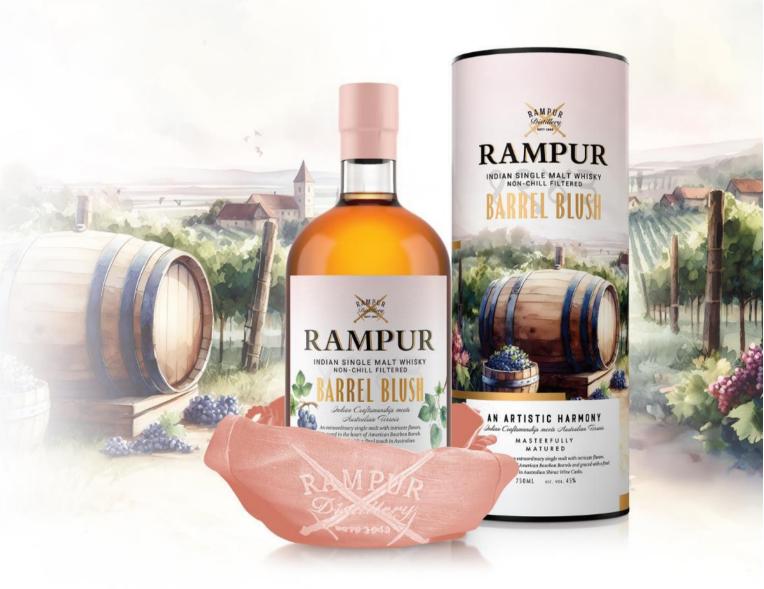

## BARREL BLUSH

## Sensory Impressions

**Nose:** Balanced aroma of tropical fruits, floral, smooth malty tones and oaky notes from double oak-wood barrels. Delicate vanilla notes from American white oak complemented by rich caramel, toffee, dried dark fruits and spicy tonality from Australian wine barrels. The oak-woods from both the world gel well with exceptional quality of Rampur core aromatic profile to take on a pleasurable sensorial journey.

**Palate:** More elegance with sweet fruity and spice taste. The Shiraz wine tonality in the background imparts full body with great harmony. The overall experience is tantalising.

Finish: Its long, lingering and generous.