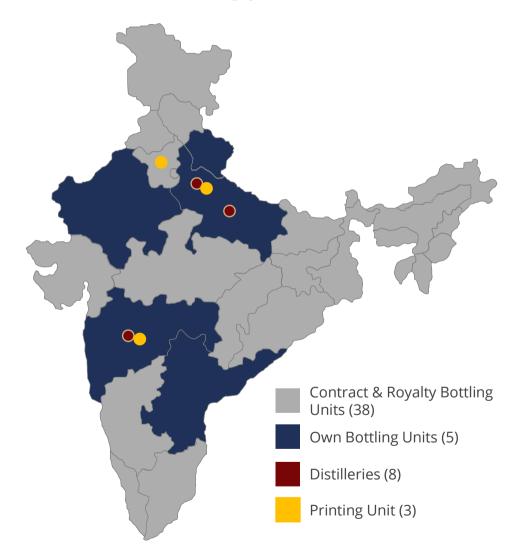

Strategically limiting interstate taxes and transport costs.
Six own, 28 contract and 9 royalty bottling units spread across the country

**100,000**Retailers

Strong distribution network. Sale through over 100,000 retail and 10,000 on premise outlets 45.6%

### Pan India manufacturing platform to cater to customer needs

| Location                      | Distilleries | Molasses | Grain       | Malt           | Total |
|-------------------------------|--------------|----------|-------------|----------------|-------|
|                               |              |          | Capacity (m | illion litres) |       |
| Rampur                        | 4            | 19.3     | 82.5*       | 2.6            | 104.4 |
| Sitapur                       | 1            | NA       | 108.9       | NA             | 108.9 |
| Aurangabad<br>(Joint Venture) | 3            | 42.0     | 66.0        | NA             | 108.0 |
| Total                         | 8            | 61.3     | 257.4       | 2.6            | 321.3 |