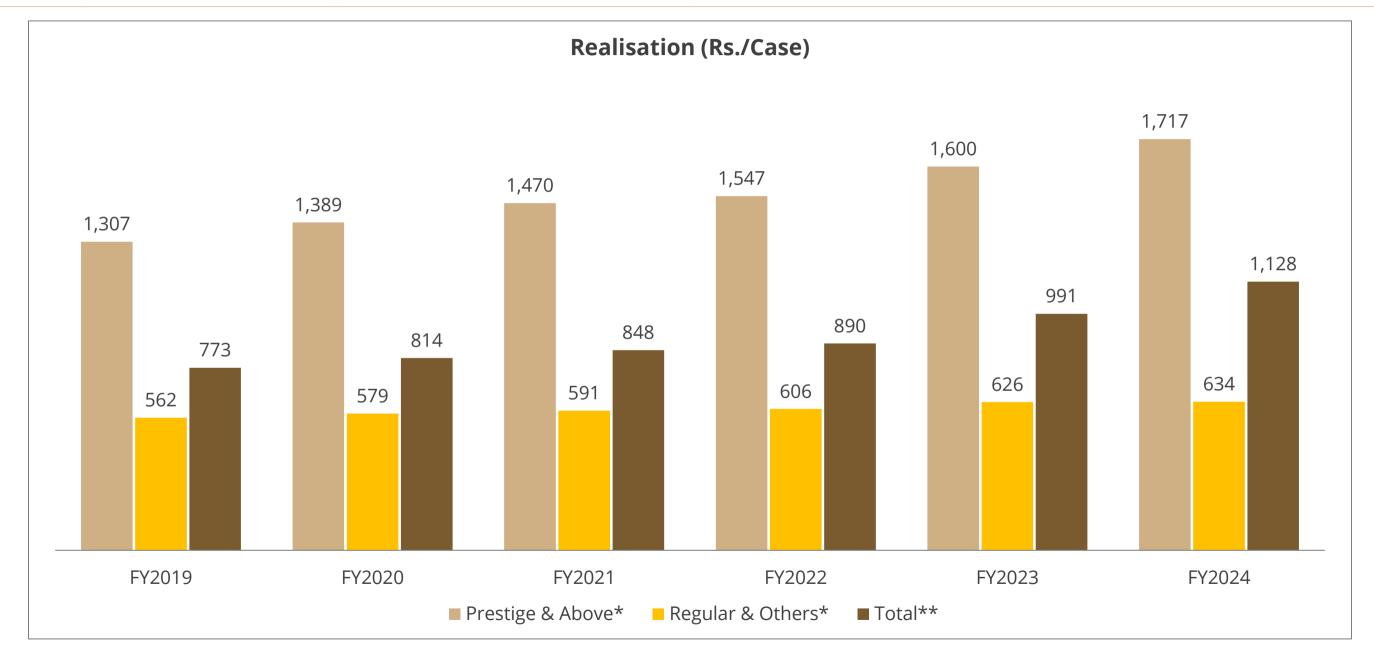

FY2024

Premium

volume

share

Consistently increasing Prestige & Above brand contribution to total IMFL volumes; 68.5% in value terms

FY2024 Net Revenue **4,119** (Rs. Crore)

With EBITDA margin of 12.3% of Net Sales