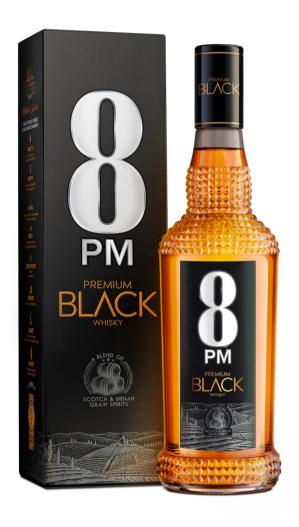

### Platform for Brand Creation (1998 – 2006)

- Started the branded IMFL division and launched its first brand 8PM Whisky in 1998
- 8PM became a millionaire brand within the first year of its launch
- Achieved sales volume of 10 Million cases volumes
- Made investment at the Rampur facility for creating a strong manufacturing platform for IMFL
- Developed strong marketing machinery; Established pan-India selling and distribution setup

## The Millionaires' Club – Global Rankings 2024

| Magic Moments<br>Vodka                                                                      | 8PM Premium<br>Black Whisky                      | Morpheus<br>Brandy                                                             | 1965 Spirit of<br>Victory Rum                                         | 8PM Whisky                                | Contessa Rum                       | Old Admiral<br>Brandy                    |
|---------------------------------------------------------------------------------------------|--------------------------------------------------|--------------------------------------------------------------------------------|-----------------------------------------------------------------------|-------------------------------------------|------------------------------------|------------------------------------------|
| <ul><li>5<sup>th</sup> Fastest growing Vodka</li><li>6<sup>th</sup> Largest Vodka</li></ul> | <b>4</b> <sup>th</sup> Fastest<br>growing Whisky | 5 <sup>th</sup> Fastest<br>growing Brandy<br>9 <sup>th</sup> Largest<br>Brandy | 1 <sup>st</sup> Fastest<br>growing Rum<br>9 <sup>th</sup> Largest Rum | <b>10</b> <sup>th</sup> Largest<br>Whisky | <b>8</b> <sup>th</sup> Largest Rum | <b>4</b> <sup>th</sup> Largest<br>Brandy |