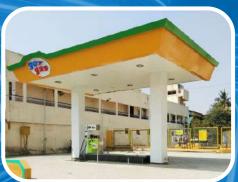

## **Auto LPG Dispensing Stations**

In India, owning a fuel pump has traditionally symbolized prestige. We currently operate over 274+ Auto LPG Dispensing Stations nationwide.

Auto LPG is a clean and environment friendly fuel that is readily accessible in India, offering significant cost savings compared to carbon-emitting fuels.

Our goal is to expand to 500 stations, positioning LPG as the most economical and sustainable alternative to harmful and expensive vehicle fuels.

274+