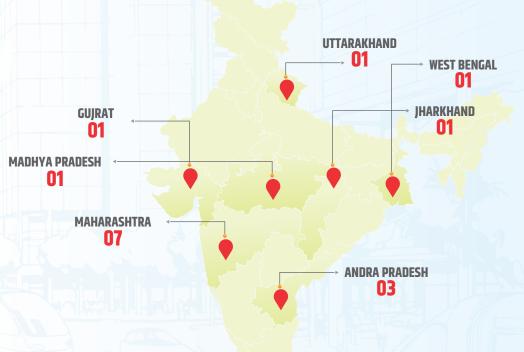

# **LPG Cylinder Manufacturing Plants**

Our flagship division is LPG Cylinder Manufacturing, which has served as our foundation for expanding into various segments in the LPG supply sector. Currently, we operate 15 cylinder manufacturing units across the country, comprising 13 owned and 2 leased facilities. Additionally, we are a key supplier to prestigious Navratna oil companies such as IOCL, HPCL, and BPCL, fulfilling their cylinder needs.