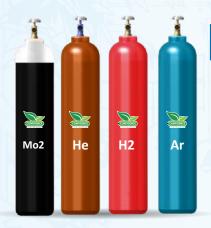

## **High Pressure Industrial Cylinders**

- Diameter- 232 mm to 406 mm | Water Capacity- 20 Ltr to 200 Ltr | Working Pressure- 150 Bar to 400 Bar as per IS 7285 (Part-2)
- Existing Customers: Hydac, Siemens Limited, Atul Cryogenics, etc.

## **High Pressure On-board Cylinders**

- Diameter- 232 mm to 356 mm | Water Capacity- 20 Ltr to 160 Ltr | Working Pressure- 200 Bar as per IS 15490
- Existing Customers: TVS Motors, Chennai CNG, etc.

## CNG/CBG Cascades

- Water Capacity- 1800 WL to 12000 WL | Working Pressure- 250 Bar as per IS 7285(Part 2)
- Existing Customers: Bharat Petroleum Corporation Limited, Indian Oil Corporation Limited, Thermax Limited, Maharashtra Natural Gas Limited, etc. CBG Cascades can be customised as per Biogas plants' Daily output capacity