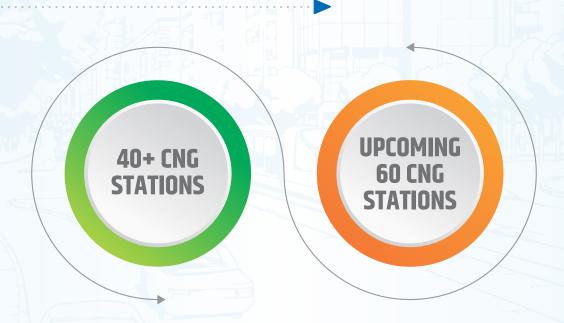

## **CNG Retailing**

In the CNG retail sector, we have joined forces with GAIL Gas India to establish 100 CNG stations. So far, we have completed 40+ stations and are on track to finish an additional 60 shortly. We are also in active discussions with other CGD players to expand our network to more cities. This initiative leverages India's CNG pipeline infrastructure, enhancing widespread and cost-effective energy consumption.