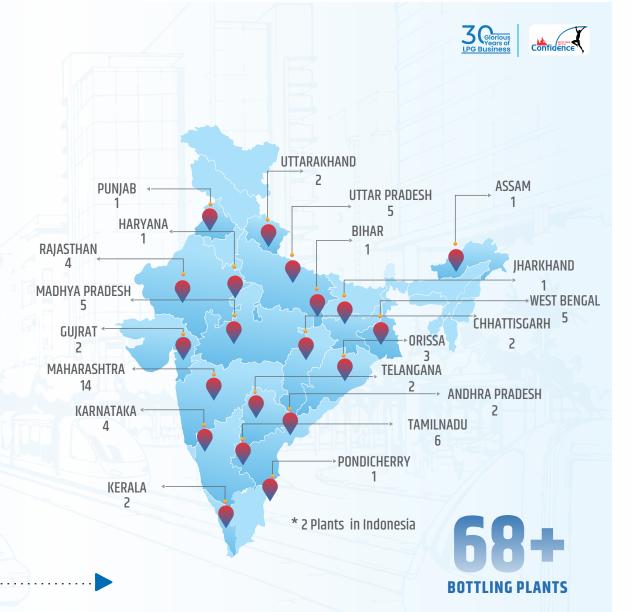

## **AUTO LPG - COMPETITIVE EDGE**

No Middle-Men and Efficient Supply Chain

68+ LPG Bottling Plants and 274+ Auto LPG Stations to Support the Growth

Hub and Spoke Model For Distribution

Focused Approach Towards Auto LPG

# BOTTLING PLANTS

CPIL initiated its LPG bottling business with two key objectives:

- Meeting internal consumption needs.
- Ensuring widespread access to affordable LPG across the nation.

This division serves both our internal requirements and supports other major oil industry players by providing LPG bottling services. Currently, CPIL owns and operates 68+ strategically located LPG bottling plants, ensuring cost-effective LPG availability to the public. This strategic approach reduces transportation costs for organizations and helps deliver competitive LPG prices to the Indian market.