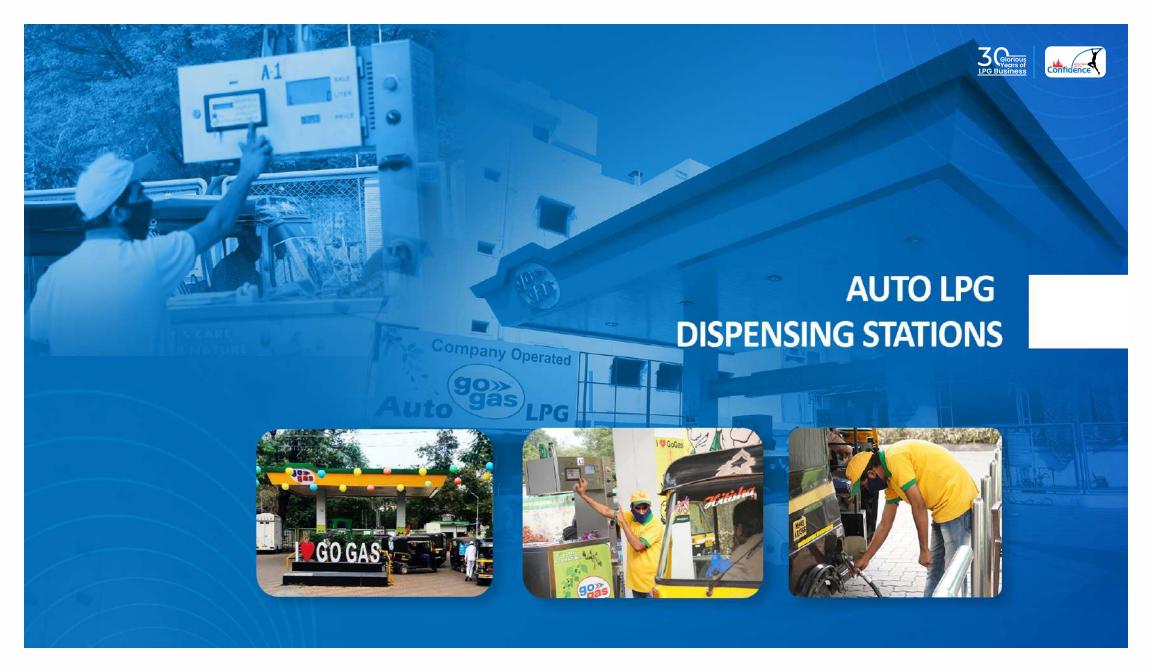

## **Auto LPG Dispensing Stations**

In India, owning a fuel pump has traditionally symbolized prestige. We currently operate over 274+ Auto LPG Dispensing Stations nationwide.

Auto LPG is a clean and environment friendly fuel that is readily accessible in India, offering significant cost savings compared to carbon-emitting fuels.

Our goal is to expand to 500 stations, positioning LPG as the most economical and sustainable alternative to harmful and expensive vehicle fuels.

274+