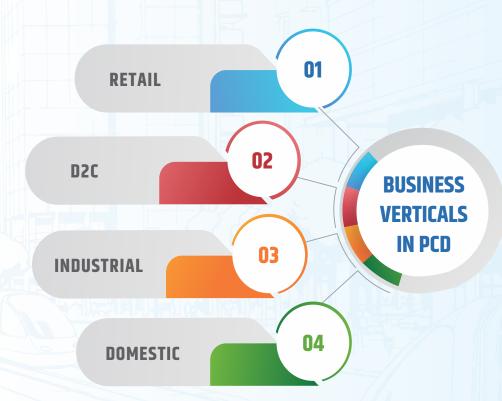

# **Packed Cylinder Division**

## **SEGMENTS SERVED**

**LPG Retail:** Supports an extensive dealer network of 2,500+.

#### **D2C Segment:**

- Directly serves HoReCa (Hotels, Restaurants, Cafes) sector.
- Specialized direct model for this growing market.

**Bulk LPG:** Supplies industrial processes.

**Domestic LPG:** Meets household needs.