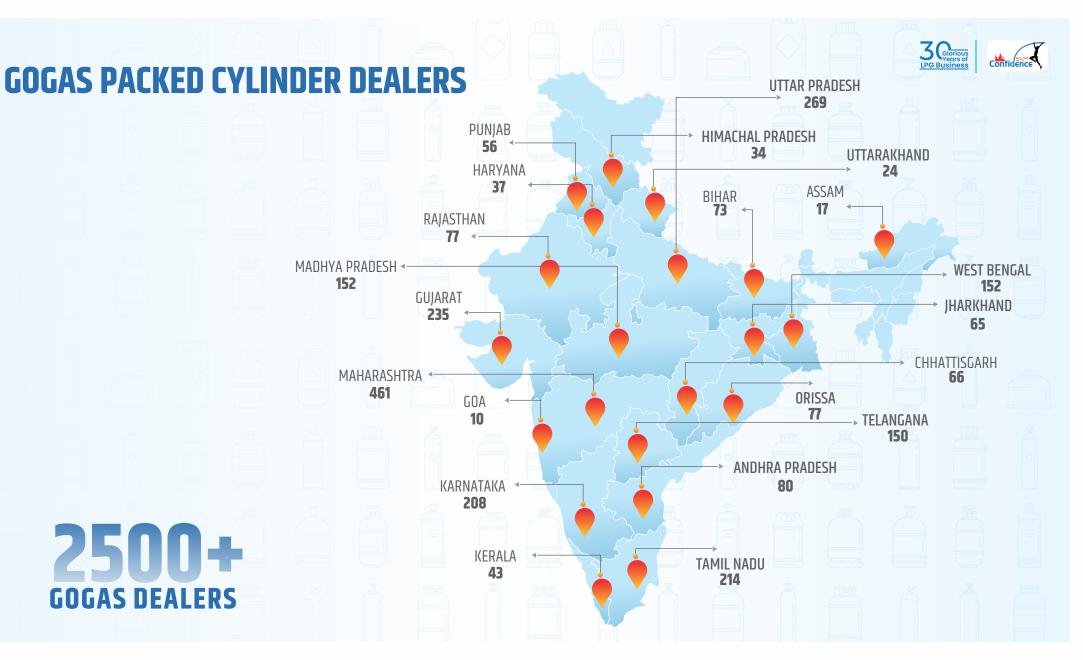

## **SEGMENTS SERVED**

**LPG Retail:** Supports an extensive dealer network of 2,500+.

2500+ **GOGAS DEALERS** 