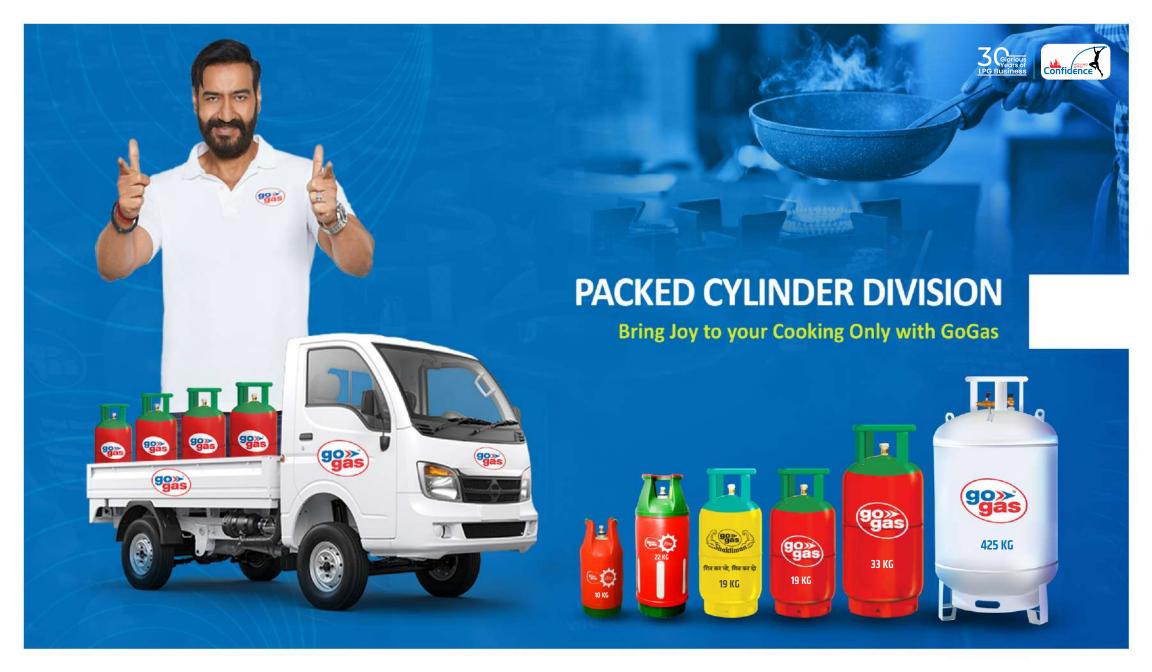

# **Packed Cylinder Division**

## **INNOVATIVE SOLUTIONS**

425 kg Shaktiman Cylinders: Designed for industrial use.

#### **Chota Bunty Cylinders:**

- Available in 2kg and 4kg sizes.
- Provides affordable LPG solutions for street hawkers and small food stalls.
- Acts as a supplement for households to address last-minute LPG shortfalls.