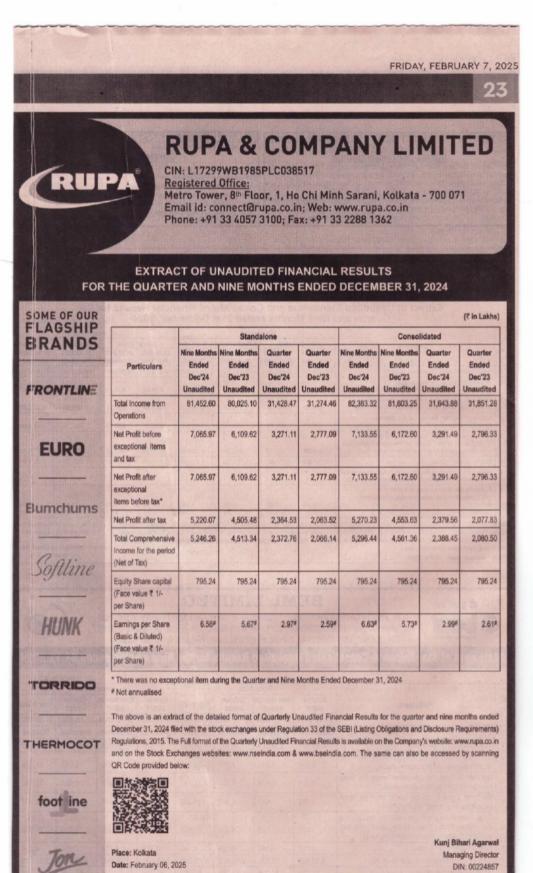

## FINANCIAL EXPRESS

(ALL EDITIONS)

DATE: FEBRUARY 07, 2025

NEWSPAPER PUBLICATION OF UNAUDITED FINANCIAL RESULTS OF THE COMPANY FOR THE QUARTER AND NINE MONTHS ENDED DECEMBER 31, 2024

## (IN BENGALI)

\_\_\_\_\_

DATE: FEBRUARY 07, 2025

NEWSPAPER PUBLICATION OF UNAUDITED FINANCIAL RESULTS OF THE COMPANY FOR THE QUARTER AND NINE MONTHS ENDED DECEMBER 31, 2024

| SOME OF OUR | ত                                                                            | <b>ানিরীক্ষি</b>                                      | ত আৰ্থিব                                              | চ ফলাফ                                                  | লের সার                                                 | <u>ৰাংকা</u>                                          |                                                       |                                                         | (anited Teleaster                                       |
|-------------|------------------------------------------------------------------------------|-------------------------------------------------------|-------------------------------------------------------|---------------------------------------------------------|---------------------------------------------------------|-------------------------------------------------------|-------------------------------------------------------|---------------------------------------------------------|---------------------------------------------------------|
| FLAGSHIP    | স্টান্ডঅ্যালোন                                                               |                                                       |                                                       |                                                         | 2012 1999 1999 1999 1999 1999 1999 1999                 | লাখ টাকায়<br>কনসোলিডেটেড                             |                                                       |                                                         |                                                         |
| FRONTLINE   | বিবরণ                                                                        | ডিসেম্বর<br>২০২৪-এ<br>সমাপ্ত<br>নয় মাস<br>অনিরীক্ষিত | ডিসেম্বর<br>২০২৩-এ<br>সমাপ্ত<br>নয় মাস<br>অনিরীক্ষিত | ডিসেম্বর<br>২০২৪-এ<br>সমাপ্ত<br>ব্রৈমাসিক<br>অনিরীক্ষিত | ডিসেম্বর<br>২০২৩-এ<br>সমাপ্ত<br>ব্রৈমাসিক<br>অনিরীক্ষিত | ডিসেম্বর<br>২০২৪-এ<br>সমাপ্ত<br>নয় মাস<br>অনিরীক্ষিত | ডিসেম্বর<br>২০২৩-এ<br>সমাপ্ত<br>নয় মাস<br>অনিরীক্ষিত | ডিসেম্বর<br>২০২৪-এ<br>সমাপ্ত<br>ত্রৈমাসিক<br>অনিরীক্ষিত | ডিসেম্বর<br>২০২৩-এ<br>সমাপ্ত<br>ব্রৈমাসিক<br>অনিরীক্ষিত |
|             | কারবার থেকে মোট আয়                                                          | 73,802.60                                             | 80,028.30                                             | <b>0</b> 5,8 <b>2</b> 5.89                              | 05,298.86                                               | 52,050.02                                             | 82,000.28                                             | 05,680.75                                               | \$3,643.28                                              |
| EURO        | ব্যতিক্রমী দক্ষাসমূহ<br>এবং করের পূর্বে<br>নিট লাভ                           | १,०७१.७१                                              | ৬,১০৯.৬২                                              | 0,295.55                                                | २,१११.०৯                                                | 9,500.00                                              | ৬,১৭২,৬০                                              | ৩,২৯১.৪৯                                                | 2,936.00                                                |
| Bumchums    | ব্যতিক্রমী দফাসমূহের<br>পর এবং করের পূর্বে<br>নিট লান্ড"                     | 9,082.39                                              | ७,३०३.७२                                              | 0,295.55                                                | 2,999.08                                                | 9,500.00                                              | <b>७,</b> ३१३.७०                                      | ৩,২৯১.৪৯                                                | 2,938.00                                                |
|             | কর-পরবর্তী নিট লাভ                                                           | 2,220.09                                              | 8,000:85                                              | 2,068.00                                                | 2,000.82                                                | e,290.20                                              | 8,000.00                                              | 2,093,06                                                | 2,099,50                                                |
| Softline    | মেয়াদের জন্য মোট<br>সামগ্রিক আয়<br>(করের নিট)                              | ¢,२88.२७                                              | 8,¢\$0,08                                             | ૨,૭૧૨,૧૭                                                | ২,০৬৬.১৪                                                | ¢,২৯৬.88                                              | 8,265,08                                              | 2,057,80                                                | 2,050.00                                                |
|             | ইক্সইটি শেয়ার মূলধন<br>(ফেস ভ্যালু প্রতি শেয়ার<br>১ টাকা)                  | 9\$2.38                                               | 934.38                                                | 982.28                                                  | 922.28                                                  | 934.28                                                | 954.28                                                | 9\$2.28                                                 | 926.28                                                  |
|             | শেয়ারগুতি আয়<br>(প্রাথমিক ও মিত্রিত)<br>(ফেস ড্যালু প্রতি<br>শেষার ১ টাকা) | 9.25 <sup>#</sup>                                     | ¢.७९‡                                                 | 2,39#                                                   | 4.03 <sup>#</sup>                                       | 6,60#                                                 | Q.90#                                                 | 5.9%#                                                   | 2.658                                                   |

তারিখ ঃ ফেব্রুয়ারি ০৬, ২০২৫

ঞ্জ বিহারী আগরওয়াল ম্যানেজিং ডিরেক্টর DIN : 00224857