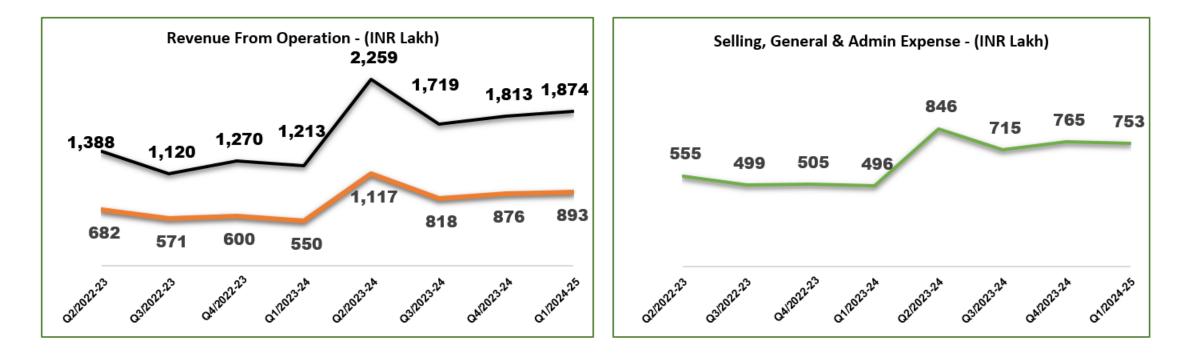

# Comparative Charts Q on Q – Revenue & Expenses

| © WSFx Global Pay Limited

### Notes:

- The growth on both charts are pegged on Q1/2018-19 as the base year and growth are shown on the base year
- Prepaid cards and outward remittance segment seasonality (students) and hence the spike in Q2 is seen in the above graph