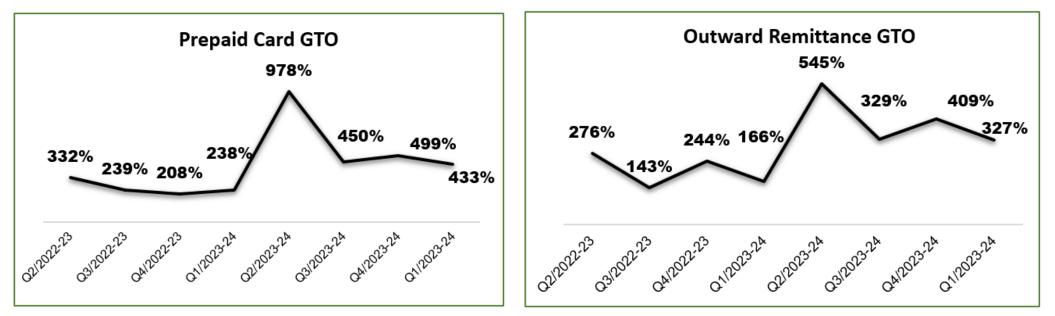

# Comparative Charts Q on Q – Revenue & Expenses

| © WSFx Global Pay Limited

# **Priority Customer Segments**

- Primary Focus on Students & Millennials for their University Fee Payments, Living expenses.

### Notes:

- The growth on both charts are pegged on Q1/2018-19 as the base year and growth are shown on the base year
- Prepaid cards and outward remittance segment seasonality (students) and hence the spike in Q2 is seen in the above graph