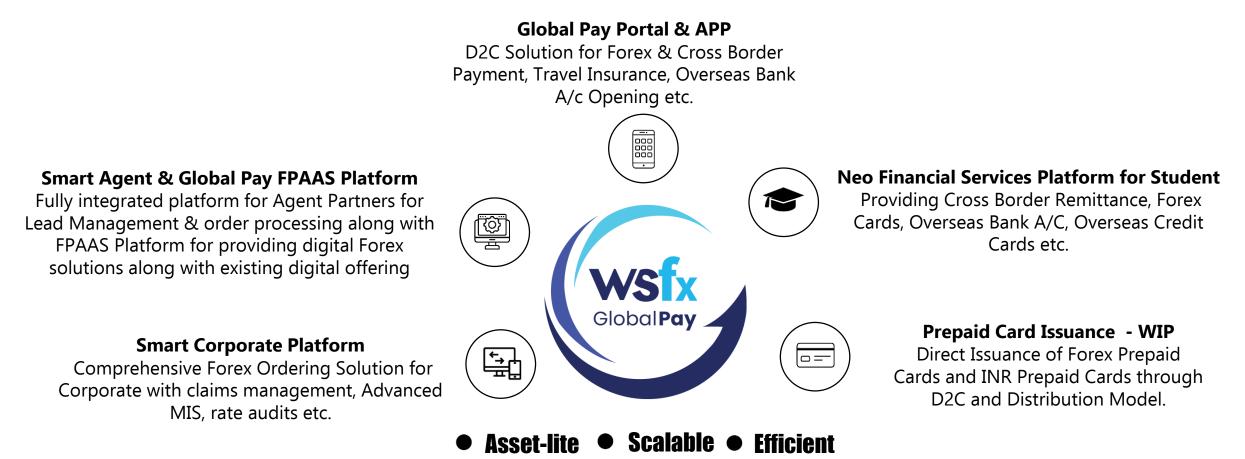

# **Digital Platforms & Solutions**

#### **WSFx Global Pay FPAAS Platform**

Forex & Remittance Platform as a Service for Partner Network

#### **WSFx Smart Agent Platform**

Comprehensive digital solution designed for Agent Partners to manage their customer's Forex & Remittance requirements.

#### WSFx Smart Corporate Platform

Advanced digital solutions designed to aid corporates with their forex requirements for business travel.