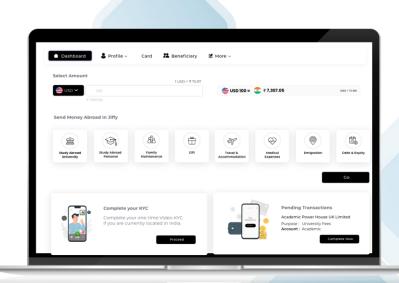

#### WSFx Global Pay App & Web Portal

Send money abroad in a jiffy with the WSFx Global Pay App and Portal and manage your forex requirements digitally.