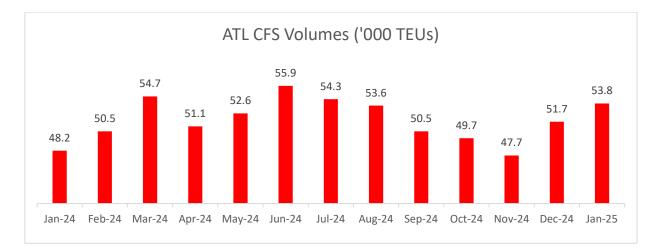

## Key highlights:

- Allcargo Terminals' CFS volumes in January 2025 was 53.8 '000 TEUs strong growth in volume powered by exports.
- Volumes up by 4% compared to December 2024 and up by 11% vs January 2024.