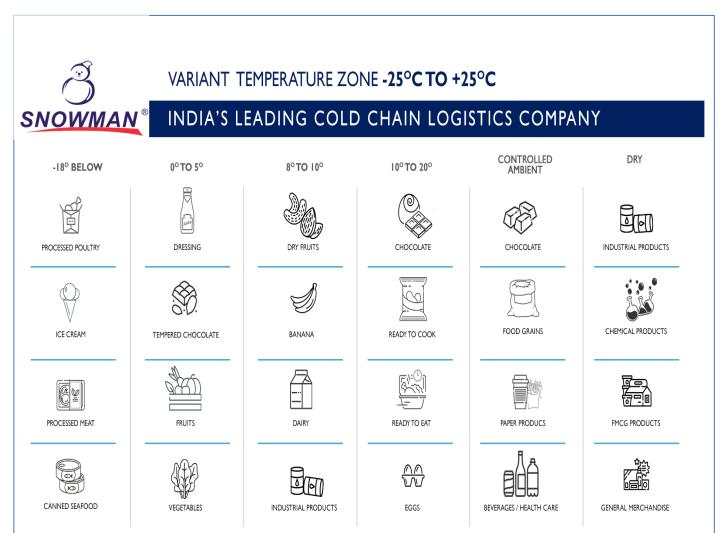

## Product portfolio catering to major industry sectors

#### Temperature-controlled warehouses (-25°C to +25°C)