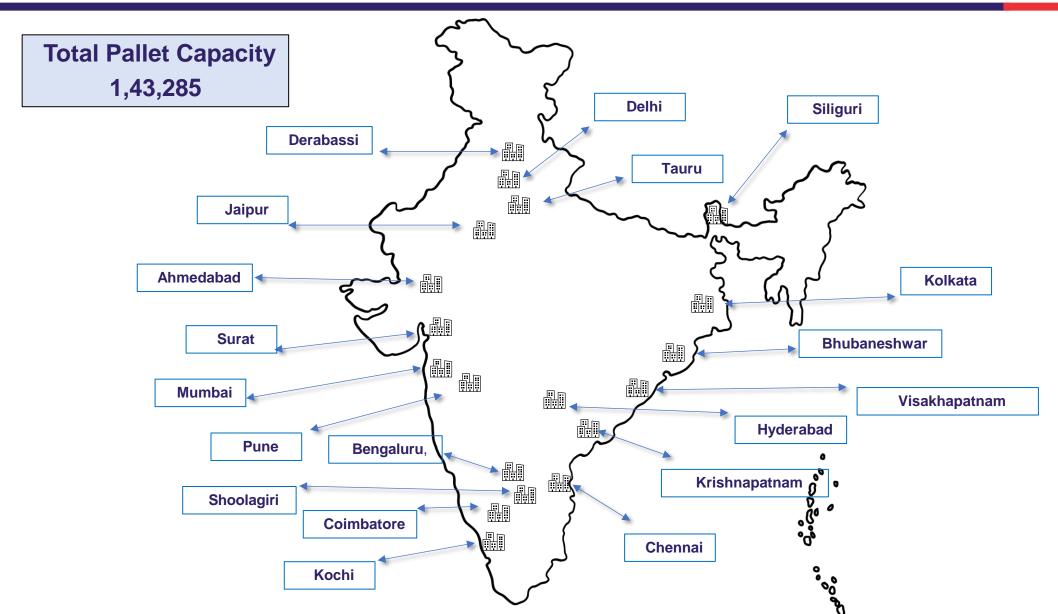

## **Warehouse Division**

20 Cities

<u>1,43,285</u>

Warehouses

**Pallet Capacity** 

# Nation-wide storage capacity