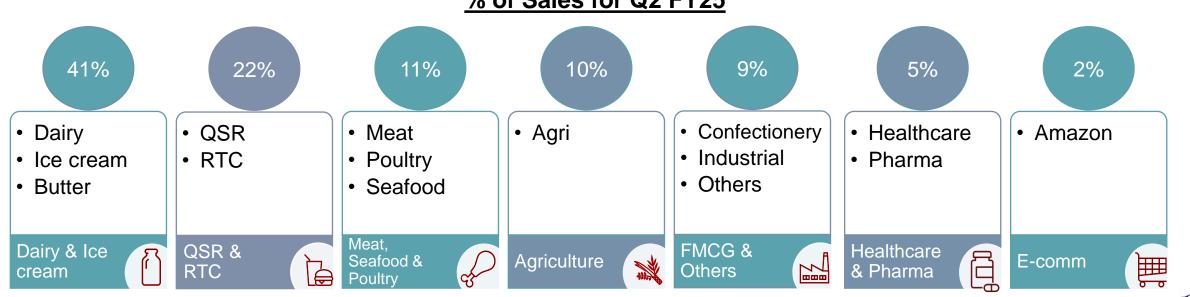

ice offering of warehousing services, transportation, and distribution bundled with value added services
- Modern facilities with high quality infrastructure across the country
- Expansion plans to increase warehousing presence for catering to the fast-growing demand of the organised sector
- Snowman is first Indian cold chain company to introduce 5PL services, which offer innovative and integrated solutions













# **Key Asset Details**



## **Warehouse Division**

20 Cities







<u>1,43,285</u>



Warehouses

**Pallet Capacity** 

## **Transport Division**

<u> 100+</u>

Dedicated vehicles

<u>200+</u>

Vehicles on need basis



<u>260</u>

Owned Vehicles

<u>575+</u>

Total Vehicles





## Product portfolio catering to major industry sectors





#### % of Sales for Q2 FY25





## Integrated offerings across value chain





**SNOWEXPERTS** provides end-to-end consultancy services



## Customer Value-add Services (1/2)



## **SNOWEXPERTS**

Secondary, inter-state & intra-city

#### **Consultancy Business**

- Customized solutions
- Network solution
- Processes and audits
- Consultation in supply chain

## **Project Management**

- Warehouse transition
- System transition
- Fleet transition
- Market entry

## **SNOWAGENT**

Secondary, inter-state & intra-city

### **CFA / Super stockists**

- Forecasting
- Material planning
- Procurement
- Stock management
- End to end including billing and collection







## **SNOWDISTRIBUTE**

- First Indian company to introduce 5PL in the cold chain logistics / SCM sector
- 5PL leverages technologies to drive highly eff