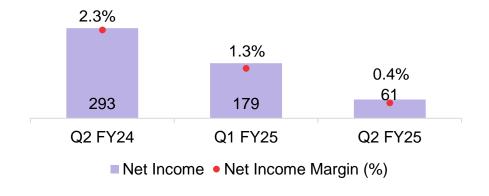

# Performance Highlights: Q2 FY25

Rs. in lakhs

**EBITDA and EBITDA Margin** 

#### **Net Income and Margin**

# **Management Commentary**

Sunil Nair, CEO & Whole-time director

We are pleased to report that Snowman continued its positive momentum into Q2 FY25, building on the strong start we achieved in the first quarter. Our total income for the quarter reached Rs.14,452 lakhs, marking a 15.1% increase on a year-over-year basis. Our Profit After Tax stood at Rs. 61 lakhs. This growth highlights the impact of our strategic focus on expanding our 5PL services and deepening our commitment to integrated logistics solutions. Through our emphasis on transportation, warehousing, and supply chain management, we have been able to drive operational efficiencies and deliver enhanced value to our clients.

## Financial statement

Rs. in lakhs

| Category                  | Q2 FY25 | Q2 FY24 | Y-o-Y   | Q1 FY25 | Q-o-Q   | H1 FY25 | H1 FY24 | Y-o-Y   |
|---------------------------|---------|---------|---------|---------|---------|---------|---------|---------|
| Revenue from contracts    | 14,345  | 12,402  | 15.67%  | 14,022  | 2.30%   | 28,367  | 25,279  | 12.22%  |
| Other Income              | 107     | 153     | -29.91% | 77      | 39.27%  | 184     | 274     | -32.78% |
| Total Income              | 14,452  | 12,555  | 15.11%  | 14,099  | 2.50%   | 28,551  | 25,552  | 11.74%  |
| COGS                      | 4,772   | 3,233   | 47.60%  | 4,182   | 14.11%  | 8,954   | 6,858   | 30.56%  |
| Operating Expenses        | 4,937   | 4,598   | 7.37%   | 5,002   | -1.30%  | 9,939   | 9,177   | 8.30%   |
| Employee benefit expenses | 997     | 945     | 5.50%   | 1,005   | -0.80%  | 2,002   | 1,856   | 7.87%   |
| Other Expenses            | 1,436   | 1,226   | 17.13%  | 1,491   | -3.69%  | 2,925   | 2,565   | 14.03%  |
| EBITDA                    | 2,310   | 2,554   | -9.55%  | 2,421   | -4.58%  | 4,731   | 5,096   | -7.16%  |
| Margin (%)                | 15.98%  | 20.34%  |         | 17.17%  |         | 16.57%  | 19.94%  |         |
| EBIT                      | 718     | 1,071   | -32.96% | 850     | -15.53% | 1,567   | 2,252   | -30.42% |
| Margin (%)                | 4.97%   | 8.53%   |         | 6.03%   |         | 5.49%   | 8.81%   |         |
| PAT                       | 61      | 293     | -79.02% | 179     | -65.66% | 240     | 631     | -61.90% |
| Margin (%)                | 0.43%   | 2.33%   |         | 1.27%   |         | 0.84%   | 2.47%   |         |