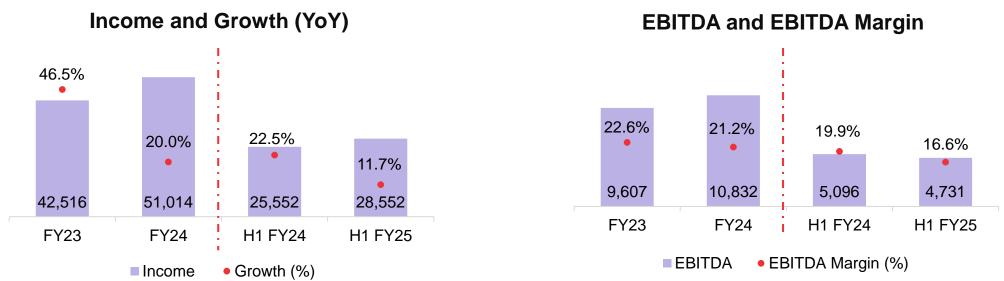

# Performance Highlights: H1 FY25

Rs. in lakhs

# **Management Commentary**

Sunil Nair, CEO & Whole-time director

We are pleased to report that Snowman continued its positive momentum into Q2 FY25, building on the strong start we achieved in the first quarter. Our total income for the quarter reached Rs.14,452 lakhs, marking a 15.1% increase on a year-over-year basis. Our Profit After Tax stood at Rs. 61 lakhs. This growth highlights the impact of our strategic focus on expanding our 5PL services and deepening our commitment to integrated logistics solutions. Through our emphasis on transportation, warehousing, and supply chain management, we have been able to drive operational efficiencies and deliver enhanced value to our clients.

## Financial statement

Rs. in lakhs

| Category                  | Q2 FY25 | Q2 FY24 | Y-o-Y   | Q1 FY25 | Q-o-Q   | H1 FY25 | H1 FY24 | Y-o-Y   |
|---------------------------|---------|---------|---------|---------|---------|---------|---------|---------|
| Revenue from contracts    | 14,345  | 12,402  | 15.67%  | 14,022  | 2.30%   | 28,367  | 25,279  | 12.22%  |
| Other Income              | 107     | 153     | -29.91% | 77      | 39.27%  | 184     | 274     | -32.78% |
| Total Income              | 14,452  | 12,555  | 15.11%  | 14,099  | 2.50%   | 28,551  | 25,552  | 11.74%  |
| COGS                      | 4,772   | 3,233   | 47.60%  | 4,182   | 14.11%  | 8,954   | 6,858   | 30.56%  |
| Operating Expenses        | 4,937   | 4,598   | 7.37%   | 5,002   | -1.30%  | 9,939   | 9,177   | 8.30%   |
| Employee benefit expenses | 997     | 945     | 5.50%   | 1,005   | -0.80%  | 2,002   | 1,856   | 7.87%   |
| Other Expenses            | 1,436   | 1,226   | 17.13%  | 1,491   | -3.69%  | 2,925   | 2,565   | 14.03%  |
| EBITDA                    | 2,310   | 2,554   | -9.55%  | 2,421   | -4.58%  | 4,731   | 5,096   | -7.16%  |
| Margin (%)                | 15.98%  | 20.34%  |         | 17.17%  |         | 16.57%  | 19.94%  |         |
| EBIT                      | 718     | 1,071   | -32.96% | 850     | -15.53% | 1,567   | 2,252   | -30.42% |
| Margin (%)                | 4.97%   | 8.53%   |         | 6.03%   |         | 5.49%   | 8.81%   |         |
| PAT                       | 61      | 293     | -79.02% | 179     | -65.66% | 240     | 631     | -61.90% |
| Margin (%)                | 0.43%   | 2.33%   |         | 1.27%   |         | 0.84%   | 2.47%   |         |