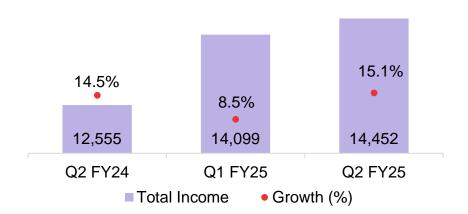

# **Management Commentary**

Sunil Nair, CEO & Whole-time director

We are pleased to report that Snowman continued its positive momentum into Q2 FY25, building on the strong start we achieved in the first quarter. Our total income for the quarter reached Rs.14,452 lakhs, marking a 15.1% increase on a year-over-year basis. Our Profit After Tax stood at Rs. 61 lakhs. This growth highlights the impact of our strategic focus on expanding our 5PL services and deepening our commitment to integrated logistics solutions. Through our emphasis on transportation, warehousing, and supply chain management, we have been able to drive operational efficiencies and deliver enhanced value to our clients.

## Financial statement

Rs. in lakhs

| Category                  | Q2 FY25 | Q2 FY24 | Y-o-Y   | Q1 FY25 | Q-o-Q   | H1 FY25 | H1 FY24 | Y-o-Y   |
|---------------------------|---------|---------|---------|---------|---------|---------|---------|---------|
| Revenue from contracts    | 14,345  | 12,402  | 15.67%  | 14,022  | 2.30%   | 28,367  | 25,279  | 12.22%  |
| Other Income              | 107     | 153     | -29.91% | 77      | 39.27%  | 184     | 274     | -32.78% |
| Total Income              | 14,452  | 12,555  | 15.11%  | 14,099  | 2.50%   | 28,551  | 25,552  | 11.74%  |
| COGS                      | 4,772   | 3,233   | 47.60%  | 4,182   | 14.11%  | 8,954   | 6,858   | 30.56%  |
| Operating Expenses        | 4,937   | 4,598   | 7.37%   | 5,002   | -1.30%  | 9,939   | 9,177   | 8.30%   |
| Employee benefit expenses | 997     | 945     | 5.50%   | 1,005   | -0.80%  | 2,002   | 1,856   | 7.87%   |
| Other Expenses            | 1,436   | 1,226   | 17.13%  | 1,491   | -3.69%  | 2,925   | 2,565   | 14.03%  |
| EBITDA                    | 2,310   | 2,554   | -9.55%  | 2,421   | -4.58%  | 4,731   | 5,096   | -7.16%  |
| Margin (%)                | 15.98%  | 20.34%  |         | 17.17%  |         | 16.57%  | 19.94%  |         |
| EBIT                      | 718     | 1,071   | -32.96% | 850     | -15.53% | 1,567   | 2,252   | -30.42% |
| Margin (%)                | 4.97%   | 8.53%   |         | 6.03%   |         | 5.49%   | 8.81%   |         |
| PAT                       | 61      | 293     | -79.02% | 179     | -65.66% | 240     | 631     | -61.90% |
| Margin (%)                | 0.43%   | 2.33%   |         | 1.27%   |         | 0.84%   | 2.47%   |         |