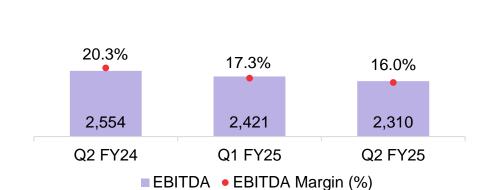

## Financial statement

Rs. in lakhs

| Category                  | Q2 FY25 | Q2 FY24 | Y-o-Y   | Q1 FY25 | Q-o-Q   | H1 FY25 | H1 FY24 | Y-o-Y   |
|---------------------------|---------|---------|---------|---------|---------|---------|---------|---------|
| Revenue from contracts    | 14,345  | 12,402  | 15.67%  | 14,022  | 2.30%   | 28,367  | 25,279  | 12.22%  |
| Other Income              | 107     | 153     | -29.91% | 77      | 39.27%  | 184     | 274     | -32.78% |
| Total Income              | 14,452  | 12,555  | 15.11%  | 14,099  | 2.50%   | 28,551  | 25,552  | 11.74%  |
| COGS                      | 4,772   | 3,233   | 47.60%  | 4,182   | 14.11%  | 8,954   | 6,858   | 30.56%  |
| Operating Expenses        | 4,937   | 4,598   | 7.37%   | 5,002   | -1.30%  | 9,939   | 9,177   | 8.30%   |
| Employee benefit expenses | 997     | 945     | 5.50%   | 1,005   | -0.80%  | 2,002   | 1,856   | 7.87%   |
| Other Expenses            | 1,436   | 1,226   | 17.13%  | 1,491   | -3.69%  | 2,925   | 2,565   | 14.03%  |
| EBITDA                    | 2,310   | 2,554   | -9.55%  | 2,421   | -4.58%  | 4,731   | 5,096   | -7.16%  |
| Margin (%)                | 15.98%  | 20.34%  |         | 17.17%  |         | 16.57%  | 19.94%  |         |
| EBIT                      | 718     | 1,071   | -32.96% | 850     | -15.53% | 1,567   | 2,252   | -30.42% |
| Margin (%)                | 4.97%   | 8.53%   |         | 6.03%   |         | 5.49%   | 8.81%   |         |
| PAT                       | 61      | 293     | -79.02% | 179     | -65.66% | 240     | 631     | -61.90% |
| Margin (%)                | 0.43%   | 2.33%   |         | 1.27%   |         | 0.84%   | 2.47%   |         |