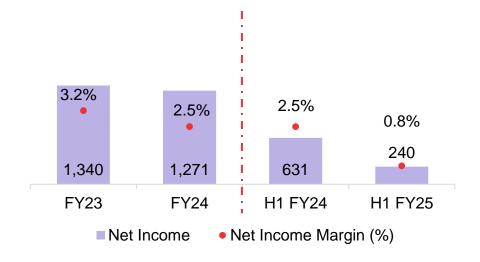

# Performance Highlights: H1 FY25

Rs. in lakhs

#### **Net Income and Margin**

# **Management Commentary**

Sunil Nair, CEO & Whole-time director

We are pleased to report that Snowman continued its positive momentum into Q2 FY25, building on the strong start we achieved in the first quarter. Our total income for the quarter reached Rs.14,452 lakhs, marking a 15.1% increase on a year-over-year basis. Our Profit After Tax stood at Rs. 61 lakhs. This growth highlights the impact of our strategic focus on expanding our 5PL services and deepening our commitment to integrated logistics solutions. Through our emphasis on transportation, warehousing, and supply chain management, we have been able to drive operational efficiencies and deliver enhanced value to our clients.

## Financial statement

Rs. in lakhs

| Category                  | Q2 FY25 | Q2 FY24 | Y-o-Y   | Q1 FY25 | Q-o-Q   | H1 FY25 | H1 FY24 | Y-o-Y   |
|---------------------------|---------|---------|---------|---------|---------|---------|---------|---------|
| Revenue from contracts    | 14,345  | 12,402  | 15.67%  | 14,022  | 2.30%   | 28,367  | 25,279  | 12.22%  |
| Other Income              | 107     | 153     | -29.91% | 77      | 39.27%  | 184     | 274     | -32.78% |
| Total Income              | 14,452  | 12,555  | 15.11%  | 14,099  | 2.50%   | 28,551  | 25,552  | 11.74%  |
| COGS                      | 4,772   | 3,233   | 47.60%  | 4,182   | 14.11%  | 8,954   | 6,858   | 30.56%  |
| Operating Expenses        | 4,937   | 4,598   | 7.37%   | 5,002   | -1.30%  | 9,939   | 9,177   | 8.30%   |
| Employee benefit expenses | 997     | 945     | 5.50%   | 1,005   | -0.80%  | 2,002   | 1,856   | 7.87%   |
| Other Expenses            | 1,436   | 1,226   | 17.13%  | 1,491   | -3.69%  | 2,925   | 2,565   | 14.03%  |
| EBITDA                    | 2,310   | 2,554   | -9.55%  | 2,421   | -4.58%  | 4,731   | 5,096   | -7.16%  |
| Margin (%)                | 15.98%  | 20.34%  |         | 17.17%  |         | 16.57%  | 19.94%  |         |
| EBIT                      | 718     | 1,071   | -32.96% | 850     | -15.53% | 1,567   | 2,252   | -30.42% |
| Margin (%)                | 4.97%   | 8.53%   |         | 6.03%   |         | 5.49%   | 8.81%   |         |
| PAT                       | 61      | 293     | -79.02% | 179     | -65.66% | 240     | 631     | -61.90% |
| Margin (%)                | 0.43%   | 2.33%   |         | 1.27%   |         | 0.84%   | 2.47%   |         |