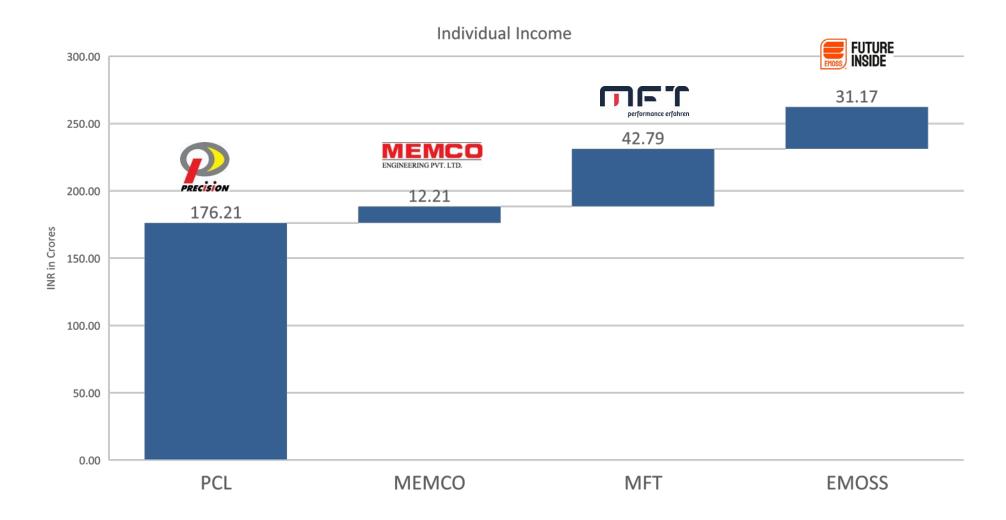

) Regulations, 2015, we are submitting the Investor Presentation for the Quarter ended 31<sup>st</sup> March 2024 as enclosed below.

You are requested to take the same on record.

Thanking You.

For Precision Camshafts Limited

**Tanmay M. Pethkar** Company Secretary and Compliance Officer Mem. No: <u>A53618</u>

### **Precision Camshafts Limited**

Solapur : D5 MIDC, Chincholi, Solapur, India – 413255
Solapur : E102 MIDC, Akkalkot Road, Solapur, India – 413006
Pune : 3'rd Floor, "Kohinoor B Zone Baner", Mumbai – Bangalore Highway, Baner, Pune – 411045



where **Passion** meets **Performance** 

# Investor Presentation – Q4FY24





footprint

PRECISIO

# Precision Group – Global Footprint











# Machined Camshafts vs Camshafts Casting – Q3FY24 vs Q4FY24



#### Individual Income





### Individual EBITDA







# Disclaimer

Certain statements and opinions with respect to the anticipated future performance of the company in the presentation ("forward - looking statements"), which reflect various assumptions concerning the strategies, objectives and anticipated results may or may not prove to be correct. Such forward -looking statements involve a number of risks, uncertainties and assumptions which could cause actual results or events to differ materially from those expressed or implied by the forward - looking statements. These include, among other factors, changes in economic, political, regulatory, business or other market conditions. Such forward - looking statements only speak as at the date the presentation is provided to the recipient and the company is not