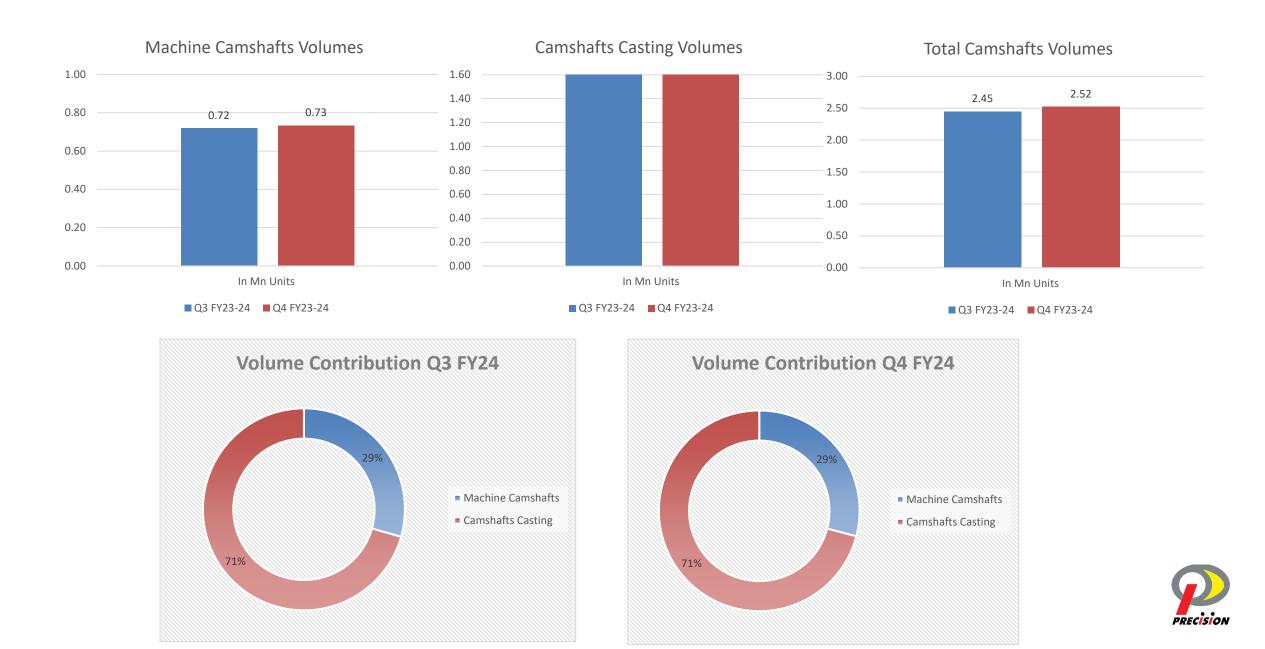

nd Disclosure Requirements) Regulations, 2015, we are submitting the Investor Presentation for the Quarter ended 31<sup>st</sup> March 2024 as enclosed below.

You are requested to take the same on record.

Thanking You.

For Precision Camshafts Limited

**Tanmay M. Pethkar** Company Secretary and Compliance Officer Mem. No: <u>A53618</u>

### **Precision Camshafts Limited**

Solapur : D5 MIDC, Chincholi, Solapur, India – 413255
Solapur : E102 MIDC, Akkalkot Road, Solapur, India – 413006
Pune : 3'rd Floor, "Kohinoor B Zone Baner", Mumbai – Bangalore Highway, Baner, Pune – 411045



where **Passion** meets **Performance** 

# Investor Presentation – Q4FY24





footprint

PRECISIO

# Precision Group – Global Footprint











# Machined Camshafts vs Camshafts Casting – Q3FY24 vs Q4FY24



#### Individual Income





### Individual EBITDA







# Disclaimer

Certain statements and opinions with respect to the anticipated future performance of the company in the presentation ("forward - looking statements"), which reflect various assumptions concerning the strategies, objectives and anticipated results may or may not prove to be correct. Such forward -looking statements involve a number of risks, uncertainties and assumptions which could cause actual results or events to differ materially from those expressed or implied by the forward - looking statements. These include, among other factors, changes in economic, political, regulatory, business or other market conditions. Such forward - looking statements only speak as at the date the presentation is provided to the recipie