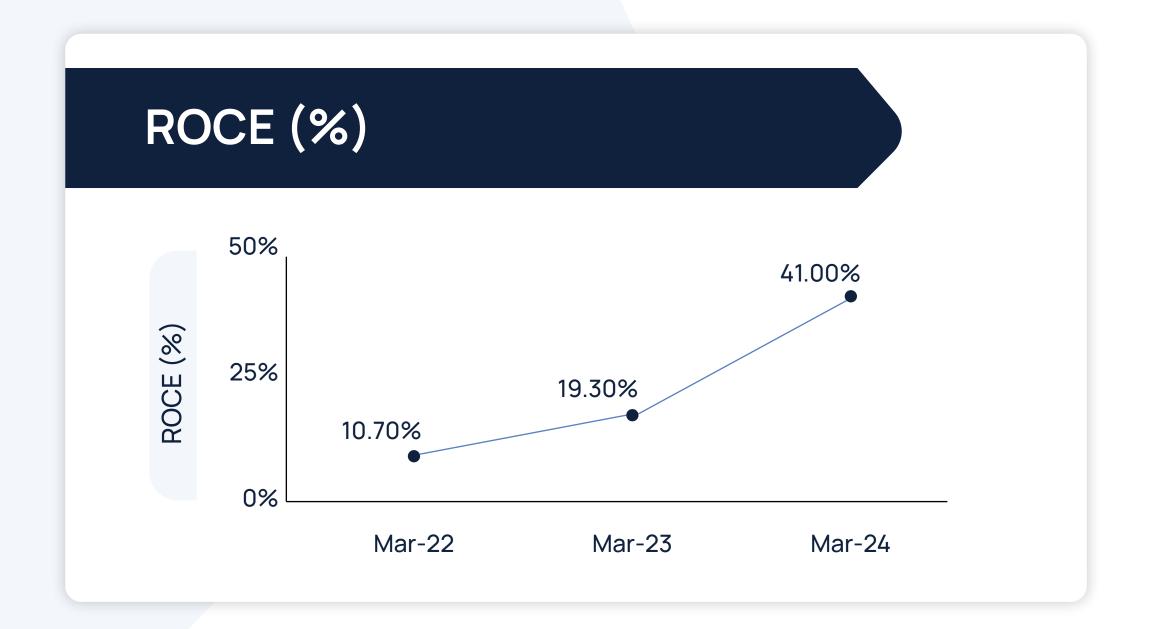

## Financial Performance

(in lakhs)

| Performance indicators                                     | 3 months ended<br>June 30, 2024 | 3 months ended<br>March 31, 2024 | 3 months ended<br>June 30, 2023 | Year ended<br>March 31, 2024 |
|------------------------------------------------------------|---------------------------------|----------------------------------|---------------------------------|------------------------------|
| Total Revenue                                              | 1,09,808.39                     | 93,744.49                        | 97,489.30                       | 4,15,986.43                  |
| Net profit for the period before exceptional items and tax | 593.46                          | 511.82                           | 233.58                          | 1,820.32                     |
| Net profit for the period                                  | 435.46                          | 325.33                           | 173.58                          | 1,305.83                     |