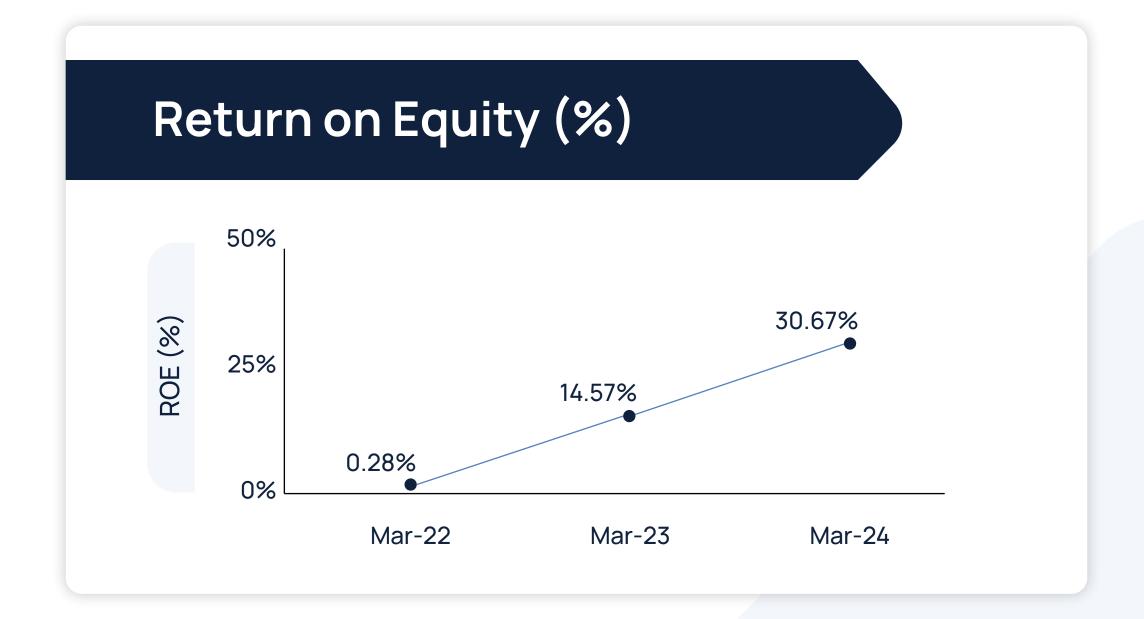

## Financial Performance

(in lakhs)

| Performance indicators                                     | 3 months ended<br>June 30, 2024 | 3 months ended<br>March 31, 2024 | 3 months ended<br>June 30, 2023 | Year ended<br>March 31, 2024 |
|------------------------------------------------------------|---------------------------------|----------------------------------|---------------------------------|------------------------------|
| Total Revenue                                              | 1,09,808.39                     | 93,744.49                        | 97,489.30                       | 4,15,986.43                  |
| Net profit for the period before exceptional items and tax | 593.46                          | 511.82                           | 233.58                          | 1,820.32                     |
| Net profit for the period                                  | 435.46                          | 325.33                           | 173.58                          | 1,305.83                     |