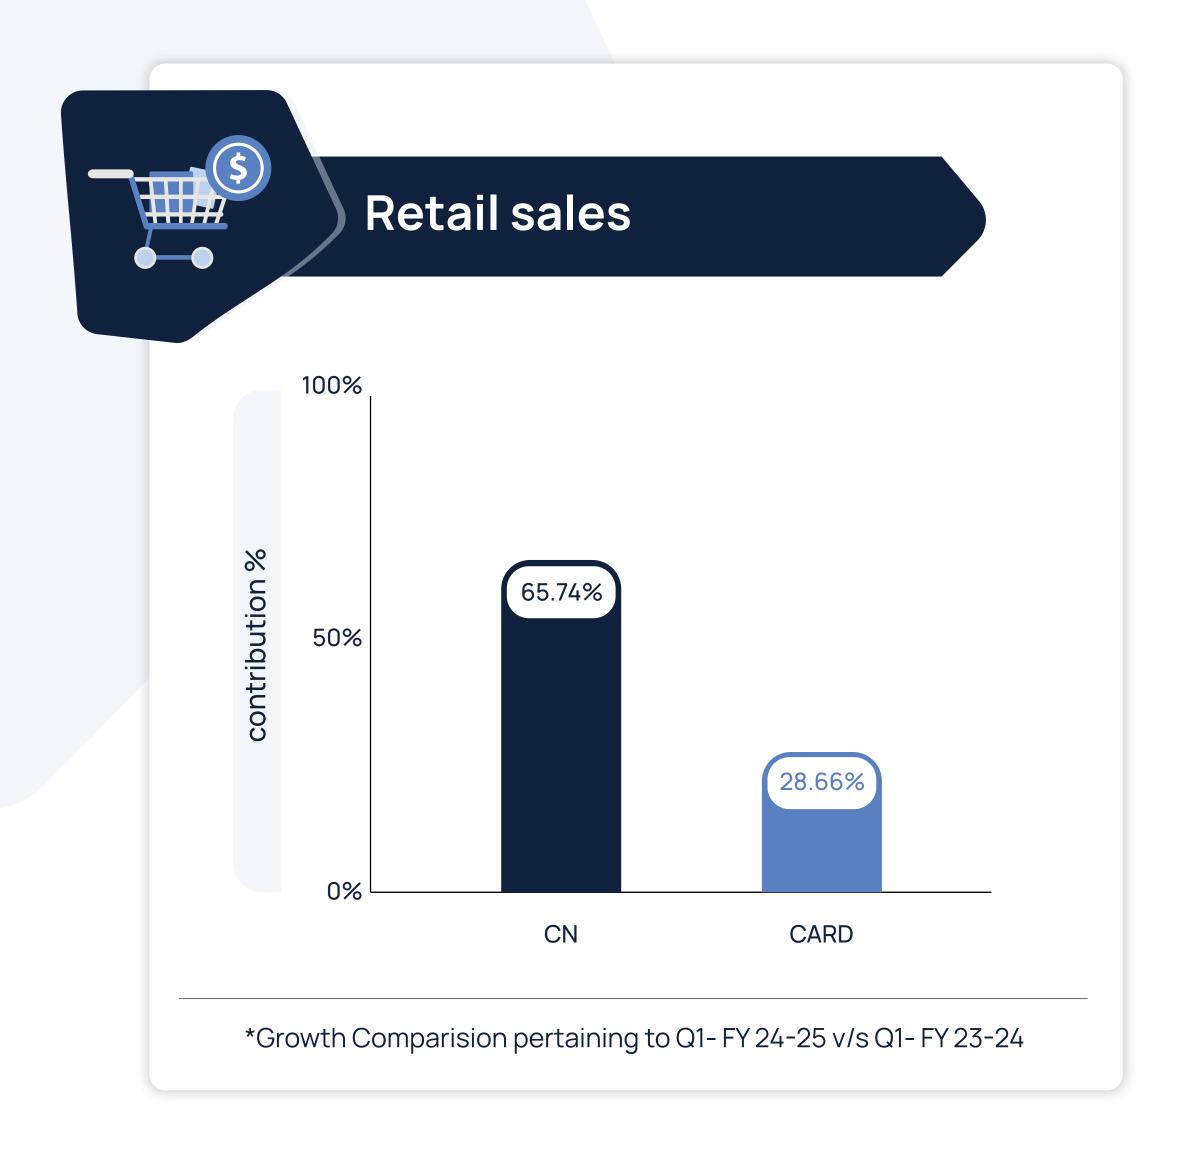

## Financial Performance

(in lakhs)

| Performance indicators                                     | 3 months ended<br>June 30, 2024 | 3 months ended<br>March 31, 2024 | 3 months ended<br>June 30, 2023 | Year ended<br>March 31, 2024 |
|------------------------------------------------------------|---------------------------------|----------------------------------|---------------------------------|------------------------------|
| Total Revenue                                              | 1,09,808.39                     | 93,744.49                        | 97,489.30                       | 4,15,986.43                  |
| Net profit for the period before exceptional items and tax | 593.46                          | 511.82                           | 233.58                          | 1,820.32                     |
| Net profit for the period                                  | 435.46                          | 325.33                           | 173.58                          | 1,305.83                     |