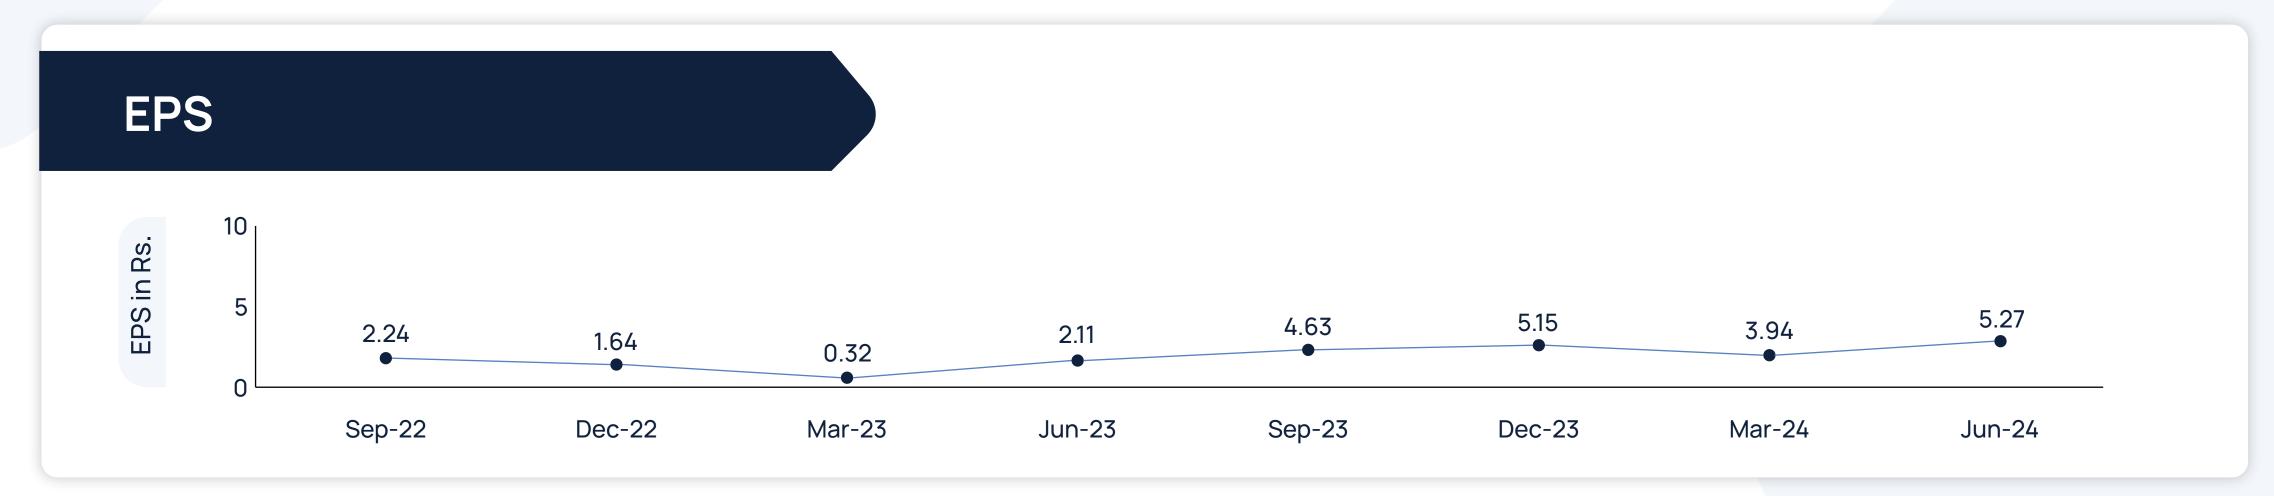

## Financial Performance

(in lakhs)

| Performance indicators                                     | 3 months ended<br>June 30, 2024 | 3 months ended<br>March 31, 2024 | 3 months ended<br>June 30, 2023 | Year ended<br>March 31, 2024 |
|------------------------------------------------------------|---------------------------------|----------------------------------|---------------------------------|------------------------------|
| Total Revenue                                              | 1,09,808.39                     | 93,744.49                        | 97,489.30                       | 4,15,986.43                  |
| Net profit for the period before exceptional items and tax | 593.46                          | 511.82                           | 233.58                          | 1,820.32                     |
| Net profit for the period                                  | 435.46                          | 325.33                           | 173.58                          | 1,305.83                     |