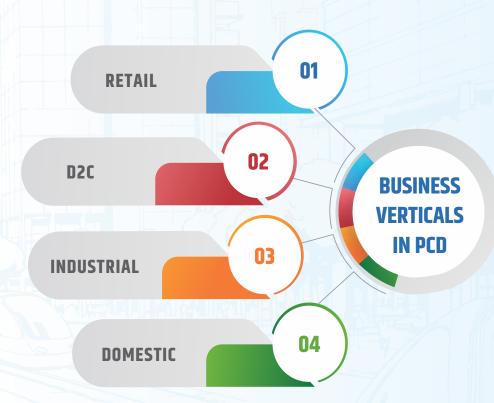

## **Packed Cylinder Division**

## **SEGMENTS SERVED**

**LPG Retail:** Supports an extensive dealer network of 2,200+.

### **D2C Segment:**

- Directly serves HoReCa (Hotels, Restaurants, Cafes) sector.
- Specialized direct model for this growing market.

**Bulk LPG:** Supplies industrial processes.

**Domestic LPG:** Meets household needs.

## **INNOVATIVE SOLUTIONS**

425 kg Shaktiman Cylinders: Designed for industrial use.

### **Chota Bunty Cylinders:**

- Available in 2kg and 4kg sizes.
- Provides affordable LPG solutions for street hawkers and small food stalls.
- Acts as a supplement for households to address last-minute LPG shortfalls.