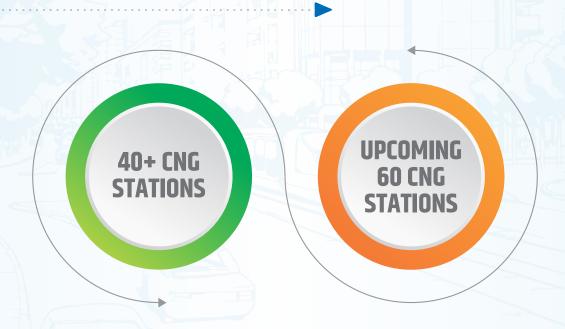

## **CNG Retailing**

In the CNG retail sector, we have joined forces with GAIL Gas India to establish 100 CNG stations. So far, we have completed 40+ stations and are on track to finish an additional 60 shortly. We are also in active discussions with other CGD players to expand our network to more cities. This initiative leverages India's CNG pipeline infrastructure, enhancing widespread and cost-effective energy consumption.