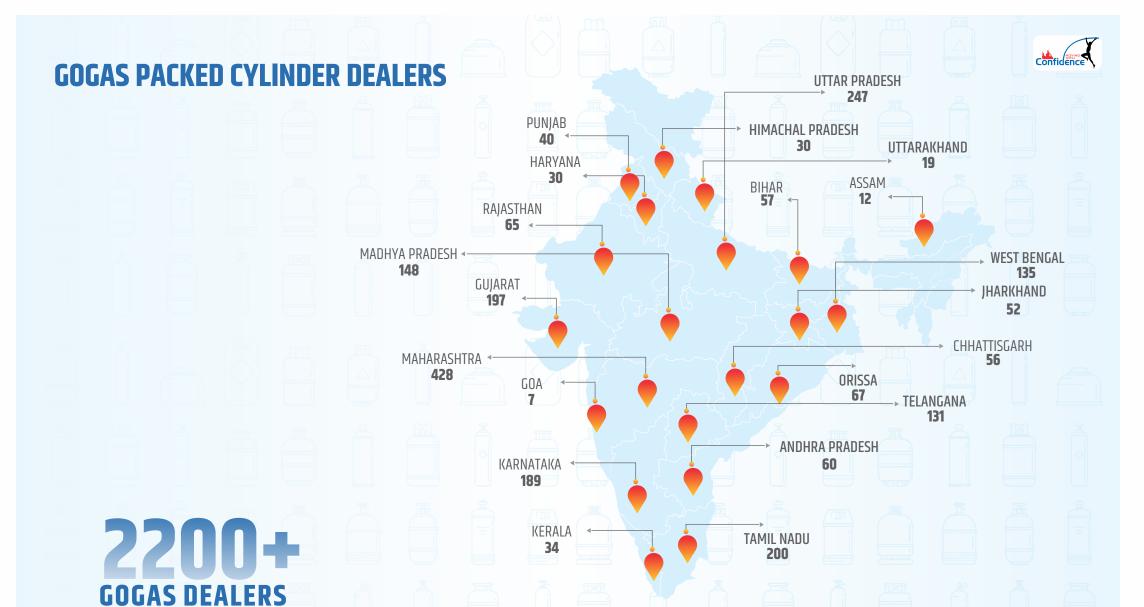

## **SEGMENTS SERVED**

**LPG Retail:** Supports an extensive dealer network of 2,200+.