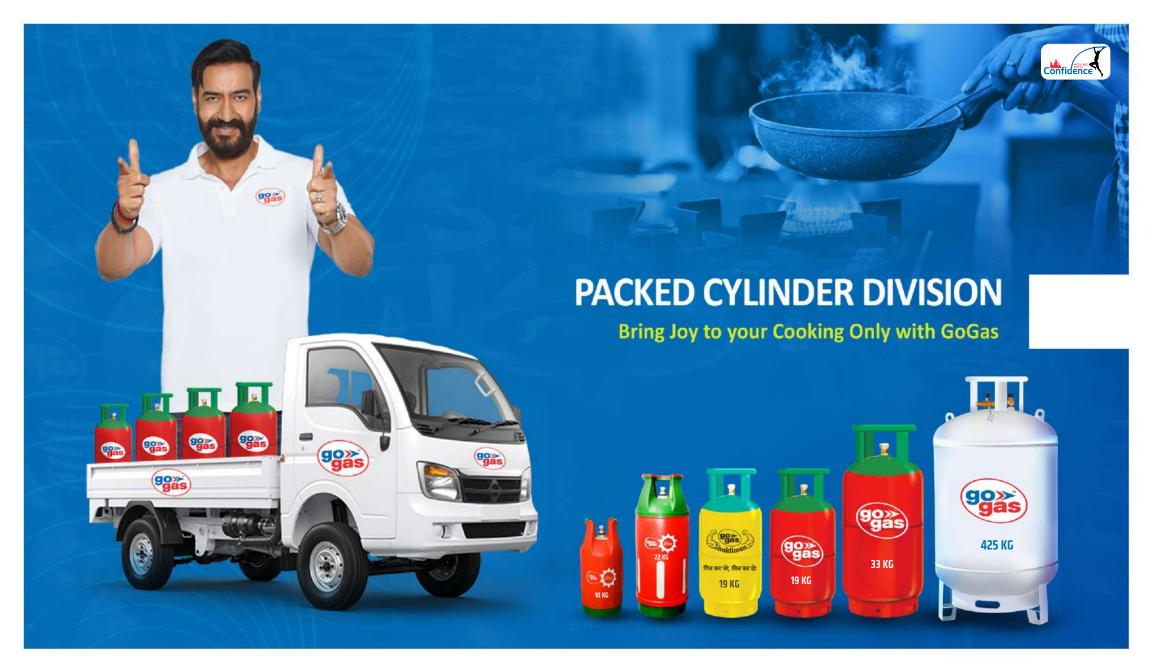

## **Packed Cylinder Division**

## **INNOVATIVE SOLUTIONS**

425 kg Shaktiman Cylinders: Designed for industrial use.

### **Chota Bunty Cylinders:**

- Available in 2kg and 4kg sizes.
- Provides affordable LPG solutions for street hawkers and small food stalls.
- Acts as a supplement for households to address last-minute LPG shortfalls.