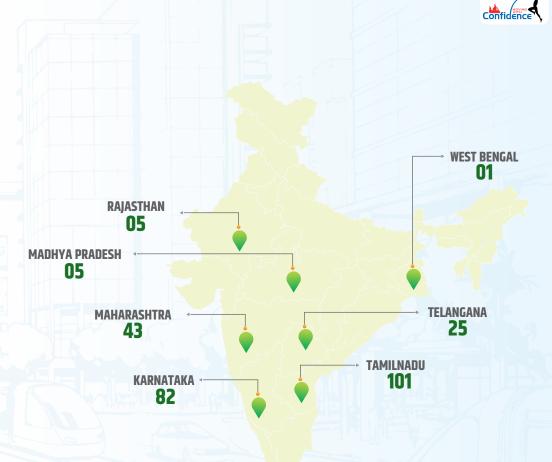

## **CNG Retailing**

In the CNG retail sector, we have joined forces with GAIL Gas India to establish 100 CNG stations. So far, we have completed 40+ stations and are on track to finish an additional 60 shortly. We are also in active discussions with other CGD players to expand our network to more cities. This initiative leverages India's CNG pipeline infrastructure, enhancing widespread and cost-effective energy consumption.