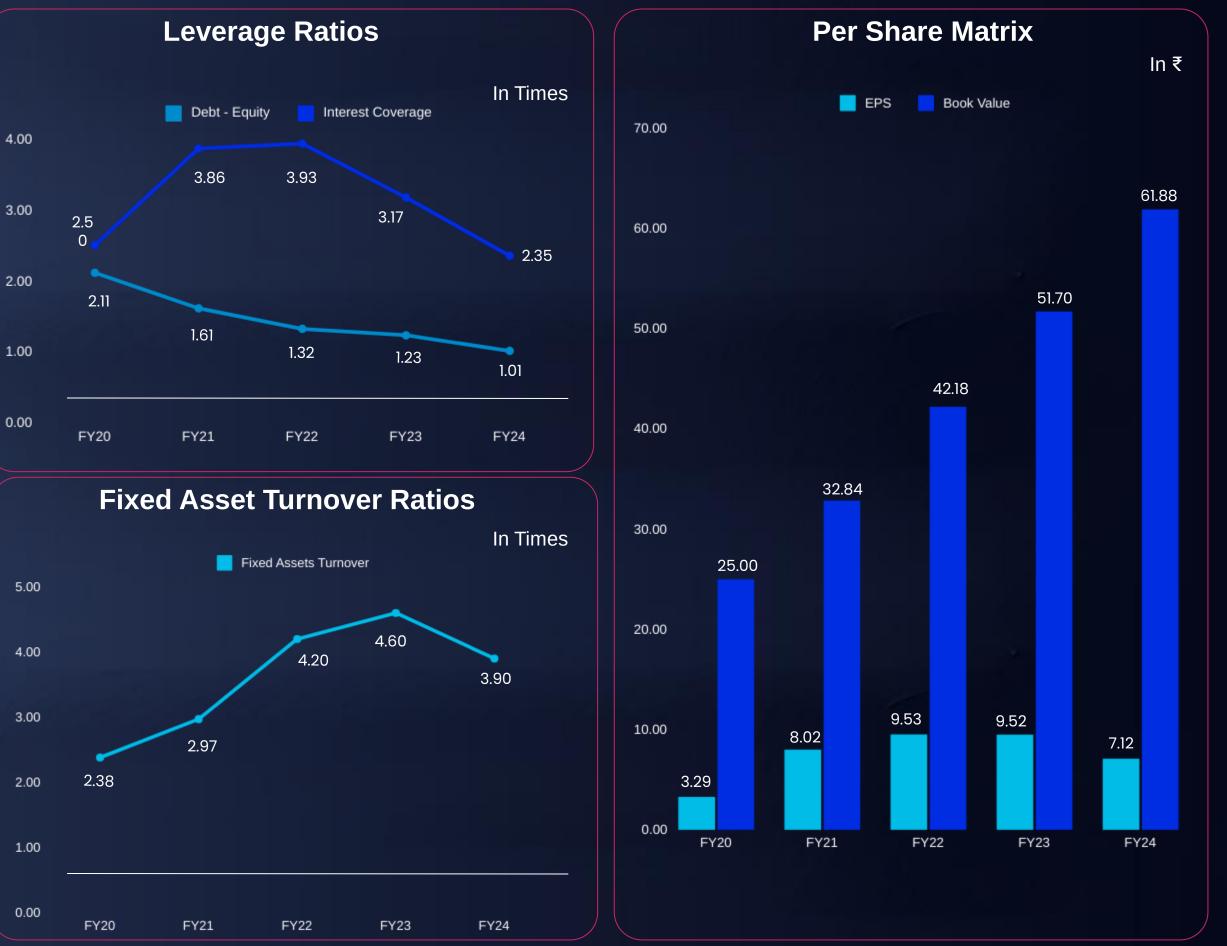

### **Key Financials**

All Figures In ₹ Cr

# **Profit & Loss Statement**

| Particulars         | FY20   | FY21   | FY22   | FY23   | FY24   |
|---------------------|--------|--------|--------|--------|--------|
| Revenues            | 138.55 | 178.33 | 257.72 | 308.97 | 311.25 |
| Other Income        | 0.32   | 1.11   | 1.15   | 0.36   | 1.03   |
| Total Income        | 138.87 | 179.45 | 258.87 | 309.33 | 312.28 |
| Raw Material costs  | 76.42  | 104.15 | 164.12 | 204.29 | 202.52 |
| Employee costs      | 10.68  | 14.24  | 17.27  | 19.94  | 20.94  |
| Other Expenses      | 35.60  | 36.85  | 50.65  | 58.15  | 62.12  |
| Total Expenditure   | 122.69 | 155.24 | 232.04 | 282.30 | 285.58 |
| EBITDA              | 15.86  | 23.09  | 25.68  | 26.60  | 25.67  |
| Finance Costs       | 6.35   | 5.99   | 5.60   | 6.83   | 8.80   |
| Depreciation        | 4.01   | 4.42   | 4.82   | 5.28   | 6.02   |
| PBT                 | 5.82   | 13.81  | 16.41  | 14.83  | 11.89  |
| Tax                 | 1.84   | 4.11   | 4.91   | 3.03   | 3.03   |
| Reported Net Profit | 3.98   | 9.69   | 11.50  | 11.80  | 8.86   |