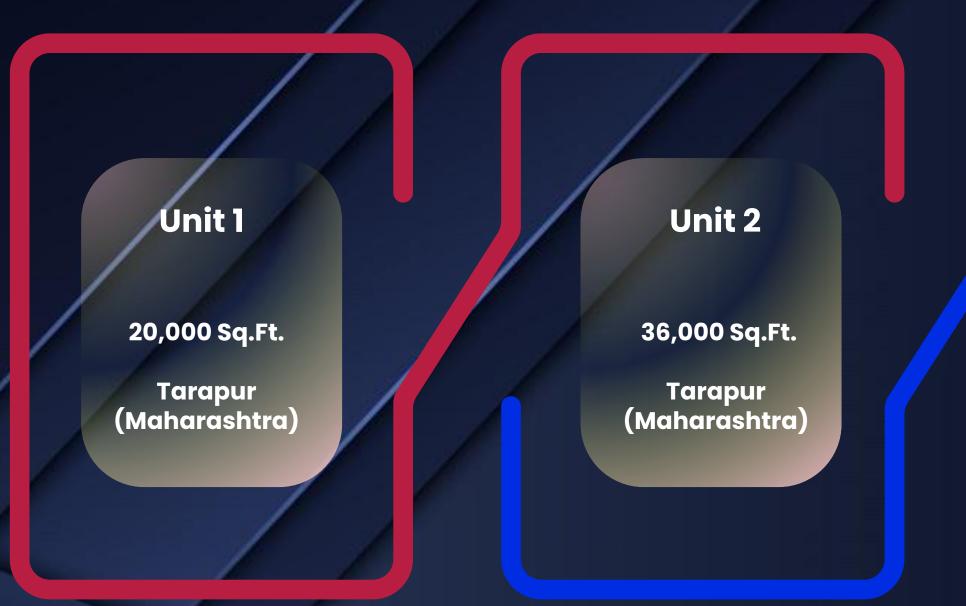

### **Strategically Located Manufacturing Facilities**

Mitsu Chem Plast has a depot to cater the clients of North & South India, respectively.

### Unit 3

96,000 Sq.Ft.

Khalapur (Maharashtra)