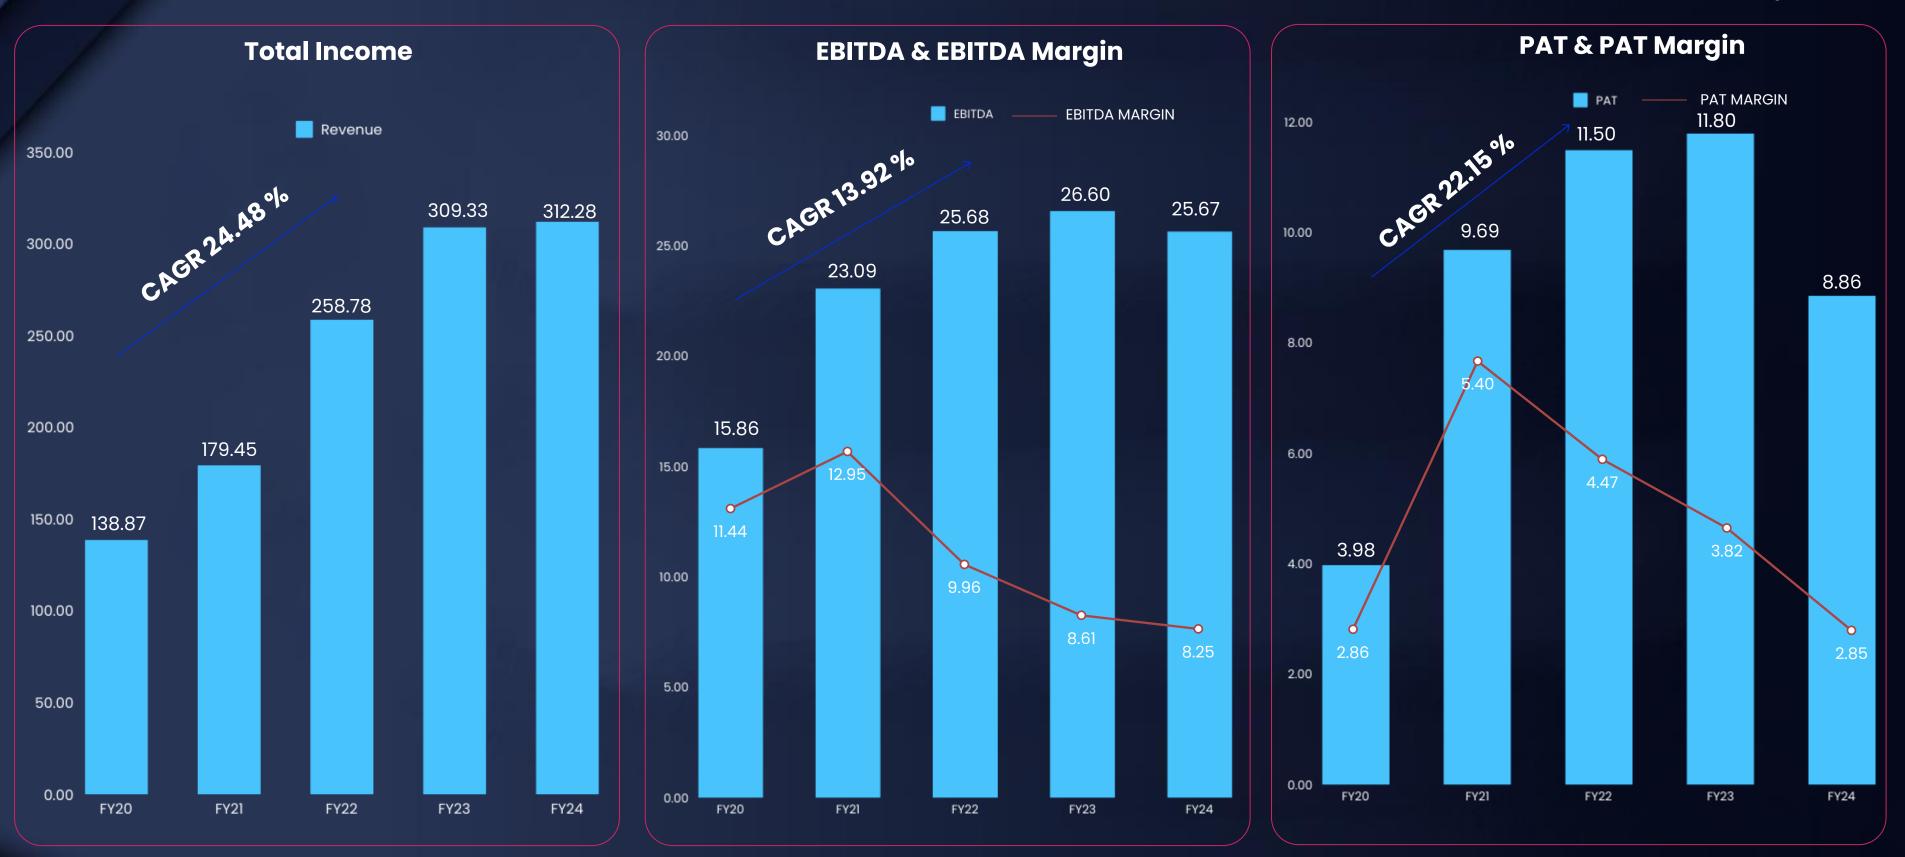

### **Key Financials**

All Figures In ₹ Cr

# **Profit & Loss Statement**

| Particulars         | FY20   | FY21   | FY22   | FY23   | FY24   |
|---------------------|--------|--------|--------|--------|--------|
| Revenues            | 138.55 | 178.33 | 257.72 | 308.97 | 311.25 |
| Other Income        | 0.32   | 1.11   | 1.15   | 0.36   | 1.03   |
| Total Income        | 138.87 | 179.45 | 258.87 | 309.33 | 312.28 |
| Raw Material costs  | 76.42  | 104.15 | 164.12 | 204.29 | 202.52 |
| Employee costs      | 10.68  | 14.24  | 17.27  | 19.94  | 20.94  |
| Other Expenses      | 35.60  | 36.85  | 50.65  | 58.15  | 62.12  |
| Total Expenditure   | 122.69 | 155.24 | 232.04 | 282.30 | 285.58 |
| EBITDA              | 15.86  | 23.09  | 25.68  | 26.60  | 25.67  |
| Finance Costs       | 6.35   | 5.99   | 5.60   | 6.83   | 8.80   |
| Depreciation        | 4.01   | 4.42   | 4.82   | 5.28   | 6.02   |
| PBT                 | 5.82   | 13.81  | 16.41  | 14.83  | 11.89  |
| Tax                 | 1.84   | 4.11   | 4.91   | 3.03   | 3.03   |
| Reported Net Profit | 3.98   | 9.69   | 11.50  | 11.80  | 8.86   |