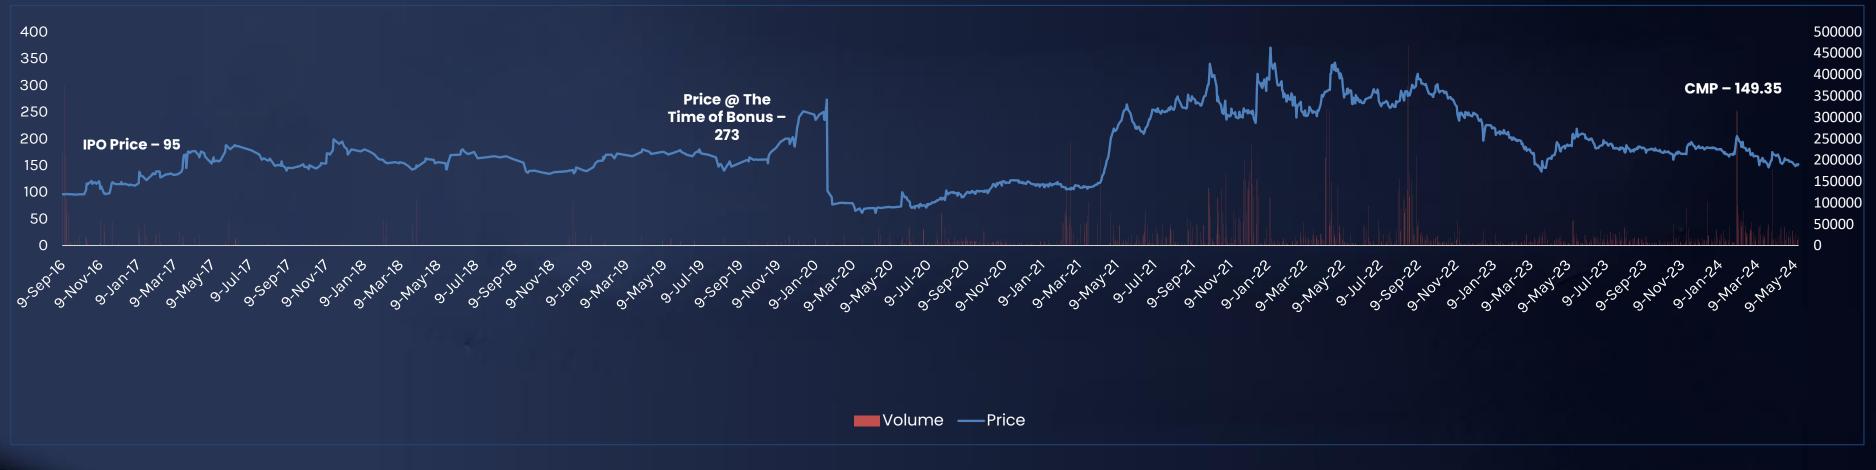

trix**







You visualise...we mold

### **Stock Data**

| BSE: 540078   ISIN: INE317V01016 | As on 08-08-2024 | Corpora      |  |
|----------------------------------|------------------|--------------|--|
| Share Price (₹)                  | 142.65           | Dividend (₹) |  |
| Share Price (2)                  | 143.65           | 0.50         |  |
| Market Capitalization (₹ Cr)     | 194.77           | 0.50         |  |
| No. of Shares Outstanding (Cr)   | 1.38             | 0.50         |  |
| No. of Shares Catstanding (Cr)   | 1.00             | 0.20         |  |
| Face Value (₹)                   | 10.00            | 0.20         |  |
|                                  |                  | 0.20         |  |
| 52 week High-Low (INR)           | 212.65 / 127.00  | 0.20         |  |





Date

Date



# Shareholding Data

|                        |       | Marquee Shareholders           |
|------------------------|-------|--------------------------------|
| Name of Shareholder    |       |                                |
| Jaya Chandrakant Gogri |       |                                |
| Porinju Veliyath       |       |                                |
| As on 30-06-2024       | Prom  | oter & Promoter Group 📄 Public |
|                        |       |                                |
|                        | 32.25 | 67.75                          |
|                        |       |                                |
| Source - BSE           |       |                                |





# Recognizing Excellence: Mitsu Chem Plast's Awards and Accolades



India S