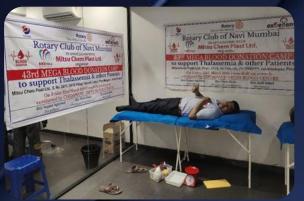

### Mitsu Chem Plast: Nurturing Health, Sustainability, and Safety Culture

Mitsu Chem Plast Ltd and Rotary **Club of Navi Mumbai Join Hands** for a Blood Donation

Mitsu's employees, as well as members of the surrounding community came to contribute for this noble cause. The turnout was impressive, with 284 donors stepping forward to donate blood. **Green Commitment: HMEL** Team's Plant Visit at Mitsu