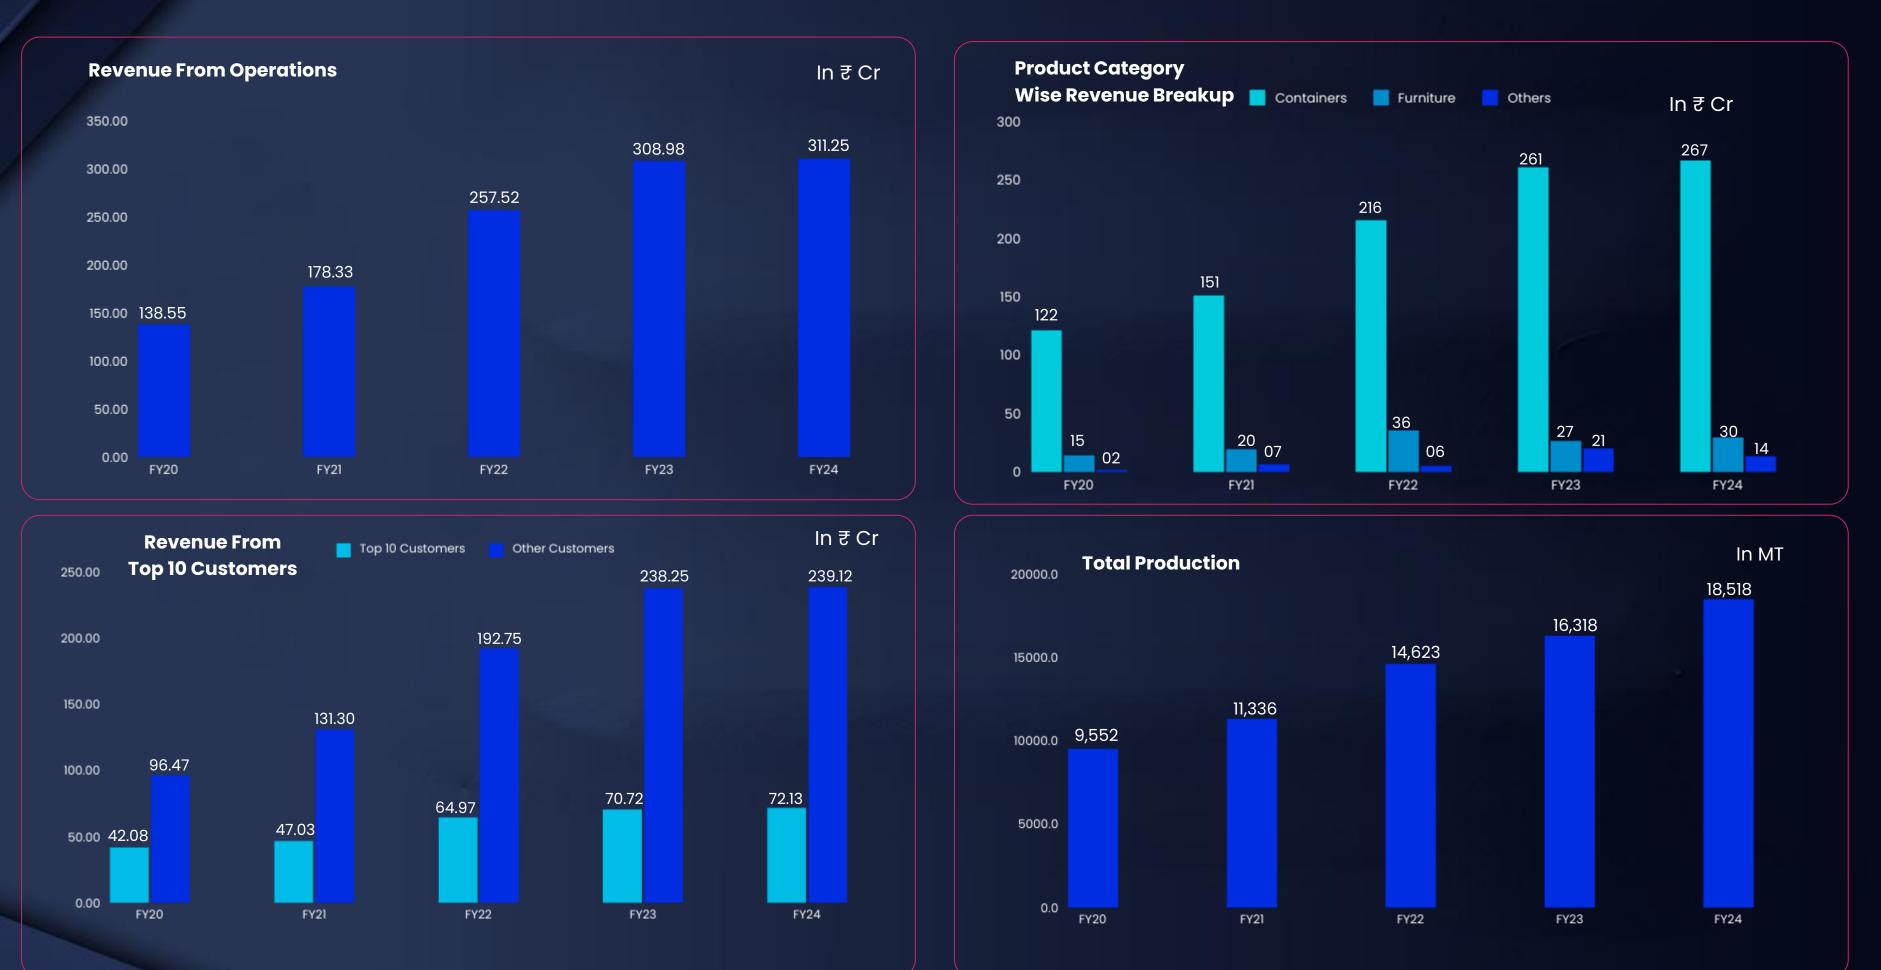

# **Profit & Loss Statement**

| Particulars         | FY20   | FY21   | FY22   | FY23   | FY24   |
|---------------------|--------|--------|--------|--------|--------|
| Revenues            | 138.55 | 178.33 | 257.72 | 308.97 | 311.25 |
| Other Income        | 0.32   | 1.11   | 1.15   | 0.36   | 1.03   |
| Total Income        | 138.87 | 179.45 | 258.87 | 309.33 | 312.28 |
| Raw Material costs  | 76.42  | 104.15 | 164.12 | 204.29 | 202.52 |
| Employee costs      | 10.68  | 14.24  | 17.27  | 19.94  | 20.94  |
| Other Expenses      | 35.60  | 36.85  | 50.65  | 58.15  | 62.12  |
| Total Expenditure   | 122.69 | 155.24 | 232.04 | 282.30 | 285.58 |
| EBITDA              | 15.86  | 23.09  | 25.68  | 26.60  | 25.67  |
| Finance Costs       | 6.35   | 5.99   | 5.60   | 6.83   | 8.80   |
| Depreciation        | 4.01   | 4.42   | 4.82   | 5.28   | 6.02   |
| PBT                 | 5.82   | 13.81  | 16.41  | 14.83  | 11.89  |
| Tax                 | 1.84   | 4.11   | 4.91   | 3.03   | 3.03   |
| Reported Net Profit | 3.98   | 9.69   | 11.50  | 11.80  | 8.86   |