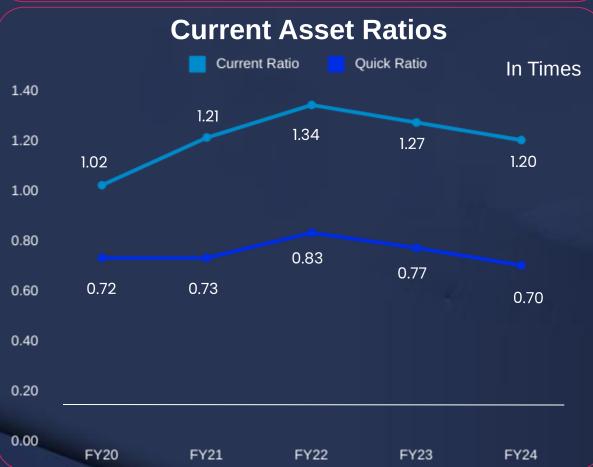

### **Key Financials**

All Figures In ₹ Cr

# **Profit & Loss Statement**

| Particulars         | FY20   | FY21   | FY22   | FY23   | FY24   |
|---------------------|--------|--------|--------|--------|--------|
| Revenues            | 138.55 | 178.33 | 257.72 | 308.97 | 311.25 |
| Other Income        | 0.32   | 1.11   | 1.15   | 0.36   | 1.03   |
| Total Income        | 138.87 | 179.45 | 258.87 | 309.33 | 312.28 |
| Raw Material costs  | 76.42  | 104.15 | 164.12 | 204.29 | 202.52 |
| Employee costs      | 10.68  | 14.24  | 17.27  | 19.94  | 20.94  |
| Other Expenses      | 35.60  | 36.85  | 50.65  | 58.15  | 62.12  |
| Total Expenditure   | 122.69 | 155.24 | 232.04 | 282.30 | 285.58 |
| EBITDA              | 15.86  | 23.09  | 25.68  | 26.60  | 25.67  |
| Finance Costs       | 6.35   | 5.99   | 5.60   | 6.83   | 8.80   |
| Depreciation        | 4.01   | 4.42   | 4.82   | 5.28   | 6.02   |
| PBT                 | 5.82   | 13.81  | 16.41  | 14.83  | 11.89  |
| Tax                 | 1.84   | 4.11   | 4.91   | 3.03   | 3.03   |
| Reported Net Profit | 3.98   | 9.69   | 11.50  | 11.80  | 8.86   |