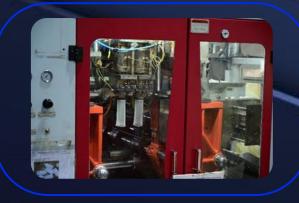

# **Injection Molding Offerings**

### Significant Capabilities In Injection Molding Ranging From 60 Tones To 450 Tones

Caps

Pragnancy Test