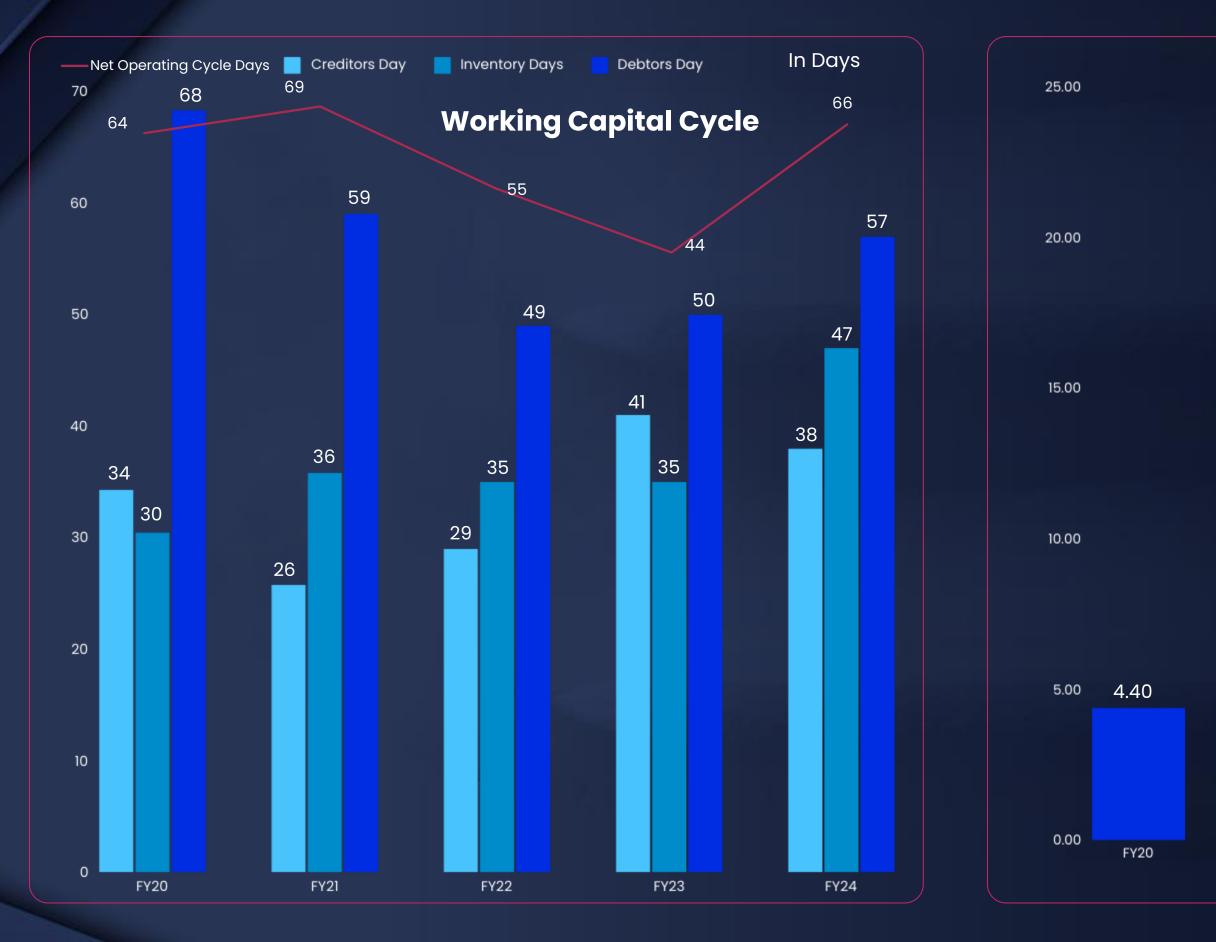

### **Key Financials**

All Figures In ₹ Cr

# **Profit & Loss Statement**

| Particulars         | FY20   | FY21   | FY22   | FY23   | FY24   |
|---------------------|--------|--------|--------|--------|--------|
| Revenues            | 138.55 | 178.33 | 257.72 | 308.97 | 311.25 |
| Other Income        | 0.32   | 1.11   | 1.15   | 0.36   | 1.03   |
| Total Income        | 138.87 | 179.45 | 258.87 | 309.33 | 312.28 |
| Raw Material costs  | 76.42  | 104.15 | 164.12 | 204.29 | 202.52 |
| Employee costs      | 10.68  | 14.24  | 17.27  | 19.94  | 20.94  |
| Other Expenses      | 35.60  | 36.85  | 50.65  | 58.15  | 62.12  |
| Total Expenditure   | 122.69 | 155.24 | 232.04 | 282.30 | 285.58 |
| EBITDA              | 15.86  | 23.09  | 25.68  | 26.60  | 25.67  |
| Finance Costs       | 6.35   | 5.99   | 5.60   | 6.83   | 8.80   |
| Depreciation        | 4.01   | 4.42   | 4.82   | 5.28   | 6.02   |
| PBT                 | 5.82   | 13.81  | 16.41  | 14.83  | 11.89  |
| Tax                 | 1.84   | 4.11   | 4.91   | 3.03   | 3.03   |
| Reported Net Profit | 3.98   | 9.69   | 11.50  | 11.80  | 8.86   |