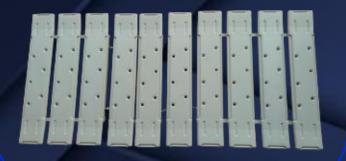

#### **BED BOARD PLANKS**

# **Mattress Platform**

Bed Board Plank

### Features

- 4 section mattress platform for hospital beds
- Easy to clean/wash
- Easy to assemble
- Lightweight but very sturdy
- Modular system enables time saving during bed manufacturing
- Suitable for bed size 2,270\*942mm
- X-ray compatible
- Made from ultra-high-density polyethylene