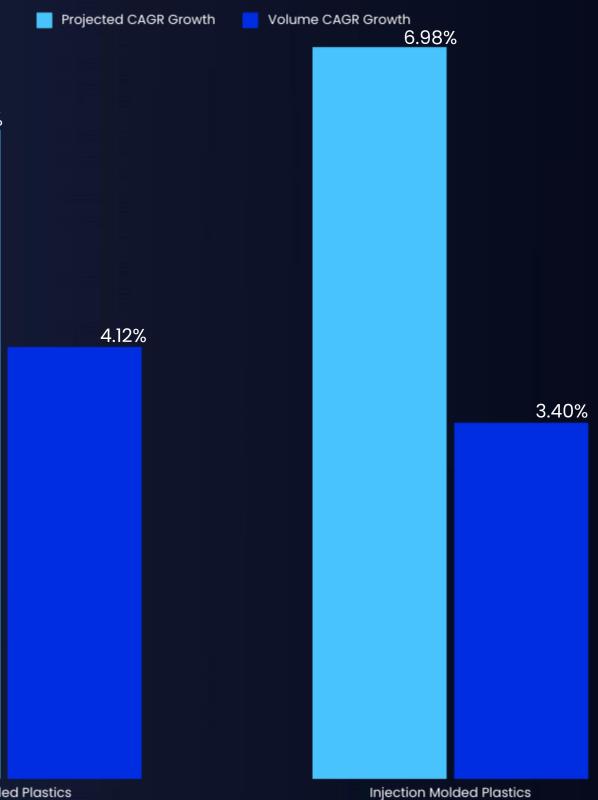

### **Blow Molded Plastics**

Company Annual Report, Primary Interviews, Reports and Data

| The Indian blow molded plastics market is                                                                                                                                                           |            |
|-----------------------------------------------------------------------------------------------------------------------------------------------------------------------------------------------------|------------|
| expected to experience a significant growth rate.                                                                                                                                                   | 6.19%      |
| • It is projected to grow at a CAGR of 6.19%, reaching<br>₹49,96,01,840.82 Lakhs.                                                                                                                   |            |
| <ul> <li>In terms of volume, it is anticipated to grow at a</li> </ul>                                                                                                                              |            |
| CAGR of 4.12%, reaching 5,929.682 Kilo Tons in 2030.                                                                                                                                                |            |
| 4.0                                                                                                                                                                                                 |            |
| Injection Molded Plastics                                                                                                                                                                           |            |
| The India injection molded plastics market is                                                                                                                                                       |            |
| expected to witness robust growth.                                                                                                                                                                  |            |
| • By value, it is projected to grow at a CAGR of 6.98%, 2.0                                                                                                                                         |            |
| reaching ₹3,28,44,099.59 Lakhs in 2030.                                                                                                                                                             |            |
| <ul> <li>In terms of volume, it is anticipated to grow at a</li> </ul>                                                                                                                              |            |
| CAGR of 3.40%, reaching 14,148.509 Kilo Tons in                                                                                                                                                     |            |
| 2030.                                                                                                                                                                                               |            |
| <sup>0.0</sup><br>Source: India Plastics Manufacturers' Association (AIPMA), Indian Plastics Federation,<br>Packaging Industry Association of India, Plastics Trade Association, IPMMI, PIAI, PMMAI | Blow Molde |