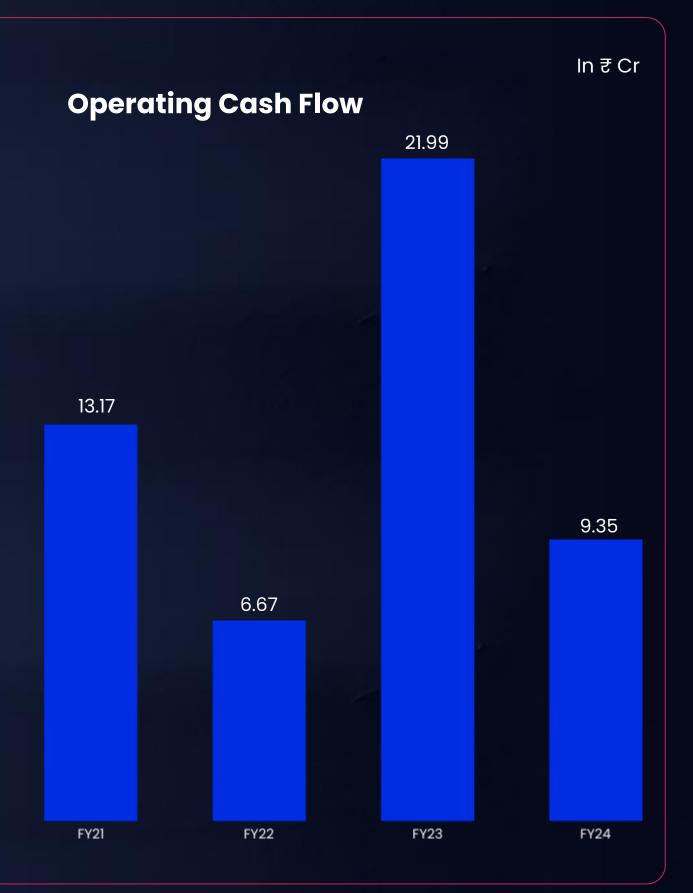

|  |  |
|                    | Urrent /         59.68         0.88         1.00         2.16         63.73         12.47         28.54         0.12         1.15         0.000         1.56         43.84 | Urrent Vssets         59.68       61.00         0.88       0.76         1.00       1.73         2.16       3.04         63.73       66.53         12.47       22.53         12.47       29.15         28.54       29.15         0.12       0.74         1.15       2.50         1.15       3.12         43.84       58.04 | Image: Second | Image: Sector |  |  |

## **Key Ratios**









# **Operating Matrix**



mitsuchem.com



### **Revenue & Production Matrix**







You visualise...we mold

### **Stock Data**

| BSE: 540078   ISIN: INE317V01016 | As on 08-08-2024 | Corpora      |  |
|----------------------------------|------------------|--------------|--|
| Share Price (₹)                  | 142.65           | Dividend (₹) |  |
| Share Price (2)                  | 143.65           | 0.50         |  |
| Market Capitalization (₹ Cr)     | 194.77           | 0.50         |  |
| No. of Shares Outstanding (Cr)   | 1.38             | 0.50         |  |
| No. of Shares Catstanding (Cr)   | 1.00             | 0.20         |  |
| Face Value (₹)                   | 10.00            | 0.20         |  |
|                                  |                  | 0.20         |  |
| 52 week High-Low (INR)           | 212.65