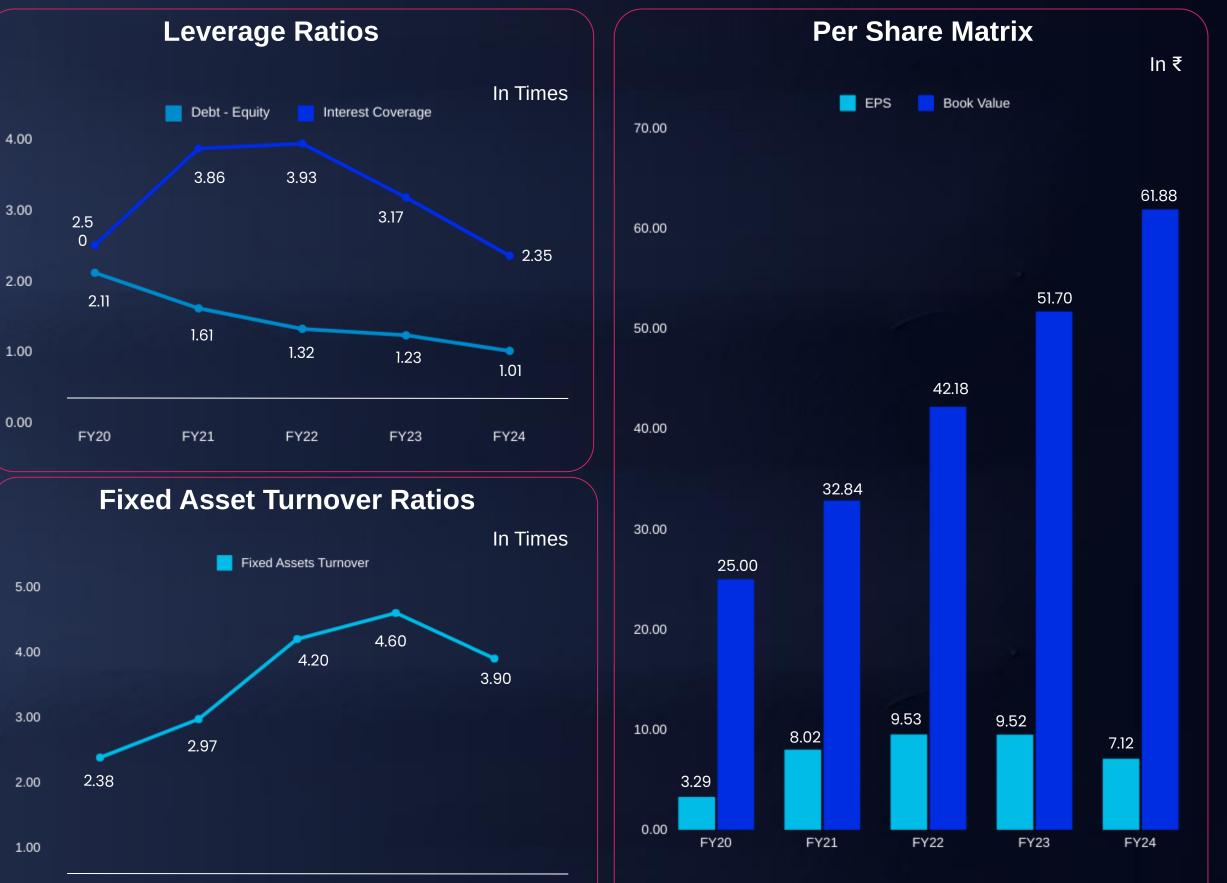

### **Key Financials**

All Figures In ₹ Cr

# **Profit & Loss Statement**

| Particulars         | FY20   | FY21   | FY22   | FY23   | FY24   |
|---------------------|--------|--------|--------|--------|--------|
| Revenues            | 138.55 | 178.33 | 257.72 | 308.97 | 311.25 |
| Other Income        | 0.32   | 1.11   | 1.15   | 0.36   | 1.03   |
| Total Income        | 138.87 | 179.45 | 258.87 | 309.33 | 312.28 |
| Raw Material costs  | 76.42  | 104.15 | 164.12 | 204.29 | 202.52 |
| Employee costs      | 10.68  | 14.24  | 17.27  | 19.94  | 20.94  |
| Other Expenses      | 35.60  | 36.85  | 50.65  | 58.15  | 62.12  |
| Total Expenditure   | 122.69 | 155.24 | 232.04 | 282.30 | 285.58 |
| EBITDA              | 15.86  | 23.09  | 25.68  | 26.60  | 25.67  |
| Finance Costs       | 6.35   | 5.99   | 5.60   | 6.83   | 8.80   |
| Depreciation        | 4.01   | 4.42   | 4.82   | 5.28   | 6.02   |
| PBT                 | 5.82   | 13.81  | 16.41  | 14.83  | 11.89  |
| Tax                 | 1.84   | 4.11   | 4.91   | 3.03   | 3.03   |
| Reported Net Profit | 3.98   | 9.69   | 11.50  | 11.80  | 8.86   |