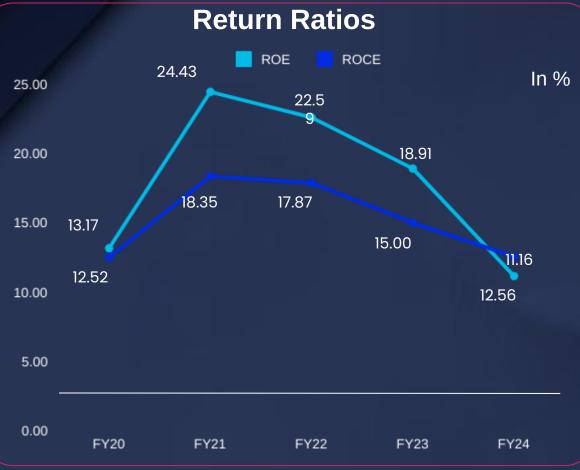

### **Key Financials**

All Figures In ₹ Cr

# **Profit & Loss Statement**

| Particulars         | FY20   | FY21   | FY22   | FY23   | FY24   |
|---------------------|--------|--------|--------|--------|--------|
| Revenues            | 138.55 | 178.33 | 257.72 | 308.97 | 311.25 |
| Other Income        | 0.32   | 1.11   | 1.15   | 0.36   | 1.03   |
| Total Income        | 138.87 | 179.45 | 258.87 | 309.33 | 312.28 |
| Raw Material costs  | 76.42  | 104.15 | 164.12 | 204.29 | 202.52 |
| Employee costs      | 10.68  | 14.24  | 17.27  | 19.94  | 20.94  |
| Other Expenses      | 35.60  | 36.85  | 50.65  | 58.15  | 62.12  |
| Total Expenditure   | 122.69 | 155.24 | 232.04 | 282.30 | 285.58 |
| EBITDA              | 15.86  | 23.09  | 25.68  | 26.60  | 25.67  |
| Finance Costs       | 6.35   | 5.99   | 5.60   | 6.83   | 8.80   |
| Depreciation        | 4.01   | 4.42   | 4.82   | 5.28   | 6.02   |
| PBT                 | 5.82   | 13.81  | 16.41  | 14.83  | 11.89  |
| Tax                 | 1.84   | 4.11   | 4.91   | 3.03   | 3.03   |
| Reported Net Profit | 3.98   | 9.69   | 11.50  | 11.80  | 8.86   |