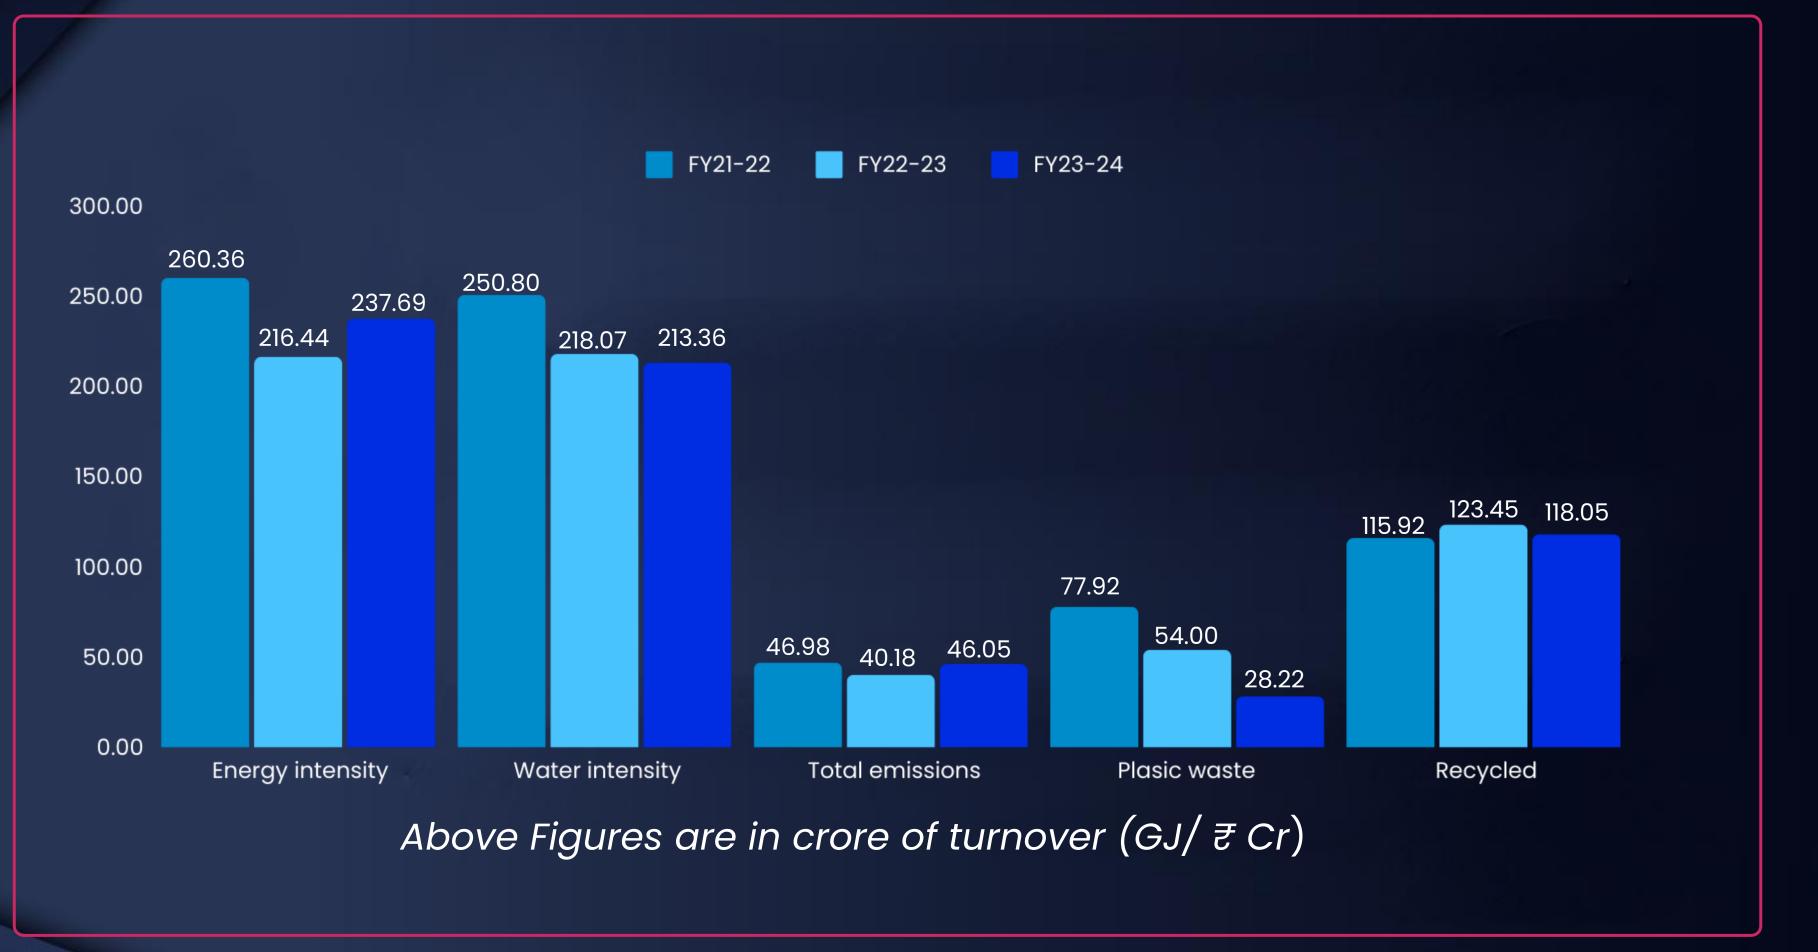

### Green Achievements 2022-23 And Targets Ahead

#### **Targets and Goals in future**

#### **Energy and Carbon**

- 20% reduction in carbon intensity and overall emissions.
- 20% reduction in energy intensity.

#### Water

 15% reduction in freshwater consumption and intensity.

#### Safety and Occupational Health

- Maintain zero fatality.
- 7% reduction in LTIFR.
- 100% compliance with medical exams.
- Near miss reporting as a leading indicator as one per person per year.

### intensity introduction of new contributing to the overall increase in carbon intensity.

- Energy intensity increased by 9.82% in 2023-24. Energy intensity increased by 9.82% in 2023-24. During the year, a few new production lines were commissioned. These lines consumed energy but did not result in saleable production, leading to an increase in energy intensity.
- Rainwater harvesting structures installed for the collection & usage of rainwater as an alternative source replacing freshwater withdrawn from surface & ground sources.
  - Water intensity reduced by 2.16%% in 2023-24.
  - Zero fatalities in 2023-24.
- Our LTIFR for employees is zero, however our LTIFR for workers has increased by 14.27%
- examinations.
- Near miss reporting trainings initiated and targets set at all levels.

#### **Targets achieved till now**

- Carbon intensity (scope 1 and 2 emissions) increased by 14.91% in 2023-24. Carbon
- (scope 1 and 2 emissions) increased by 14.91% in 2023-24. This rise was driven by the
- production lines that consumed carbon without generating saleable products,

• 100% compliance with initial medical examination and periodic medical