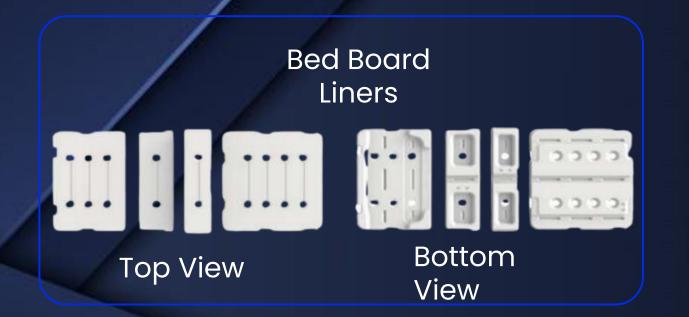

#### **BED BOARD PLANKS**

# **Mattress Platform**

Bed Board Plank

### Features

- 4 section mattress platform for hospital beds
- Easy to clean/wash
- Easy to assemble
- Lightweight but very sturdy
- Modular system enables time saving during bed manufacturing
- Suitable for bed size 2,270\*942mm
- X-ray compatible
- Made from ultra-high-density polyethylene