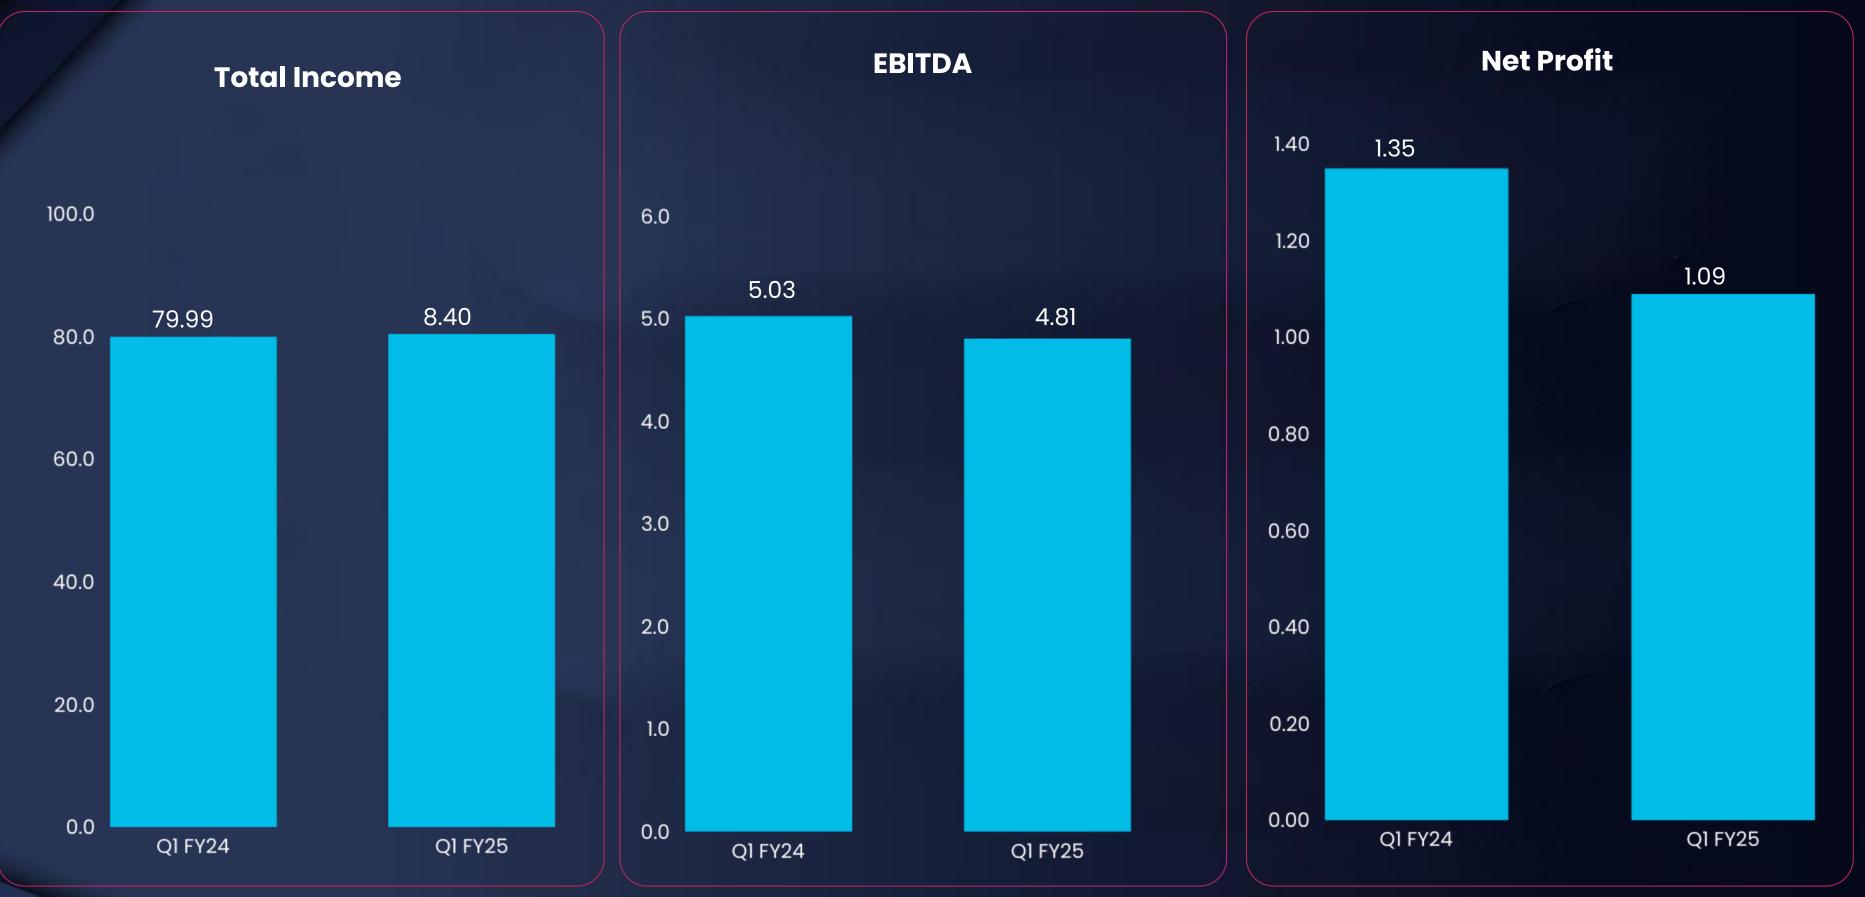

# **Quarterly Performance Highlights YoY**

All Figures In ₹ Cr

# Last Five Quarter Performance

| Particulars       | Q1 FY25 | Q4 FY24 | Q3 FY24 | Q2 FY24 | Q1 FY24 |
|-------------------|---------|---------|---------|---------|---------|
| Revenues          | 80.13   | 82.27   | 73.47   | 75.78   | 79.72   |
| Other Income      | 0.27    | 0.28    | 0.26    | 0.23    | 0.27    |
| Total Income      | 80.40   | 82.55   | 73.73   | 76.01   | 79.99   |
| Expenses          | 75.32   | 74.75   | 65.77   | 70.36   | 74.69   |
| EBITDA            | 4.81    | 7.52    | 7.70    | 5.42    | 5.03    |
| EBITDA Margin     | 6.00%   | 9.14%   | 9.94%   | 7.15%   | 6.31%   |
| Interest          | 1.91    | 2.40    | 2.23    | 2.12    | 2.04    |
| Depreciation      | 1.66    | 1.61    | 1.53    | 1.46    | 1.42    |
| Profit Before Tax | 1.50    | 3.79    | 4.20    | 2.07    | 1.84    |
| Net Profit        | 1.09    | 2.83    | 3.18    | 1.50    | 1.35    |
| EPS In ₹          | 0.81    | 2.28    | 2.57    | 1.24    | 1.12    |