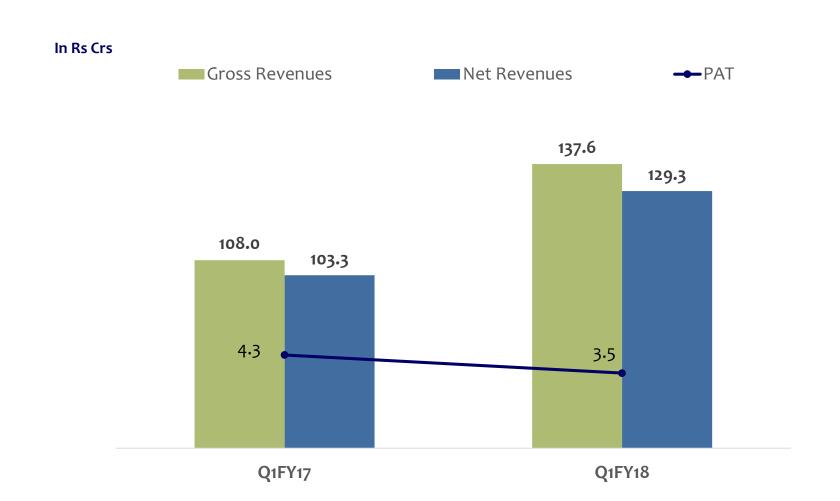

Pennar Engineered Building Systems Limited undertakes no obligation to periodically revise any forward looking statements to reflect future / likely events or circumstances.

- Gross Revenues at Rs. 138 Crores, up 27% YoY
- Net Revenues at Rs. 129 Crores, up 25% YoY
- EBITDA at Rs. 10.66 Crores
- PAT at Rs. 3.47 Crores

## Q1FY18 - Performance Snapshot