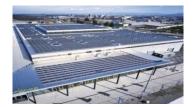

## **Business Highlights**

- Robust Order Book.
- Engineering Services -
  - Revenue increased to 3.27 crores, up 54% YoY.
  - Current average revenue per month is 1.09 Crs.
- Solar division: The revenue in Q1FY18 increased to Rs. 17.96 crores, up by 332% YoY from Rs. 4.15 Crores in Q1FY17.