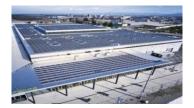

## **Business Highlights**

- Robust Order Book.
- Engineering Services -
  - Revenue increased to 3.27 crores, up 54% YoY.
  - Current average revenue per month is 1.09 Crs.
- Solar division: The revenue in Q1FY18 increased to Rs. 17.96 crores, up by 332% YoY from Rs. 4.15 Crores in Q1FY17.